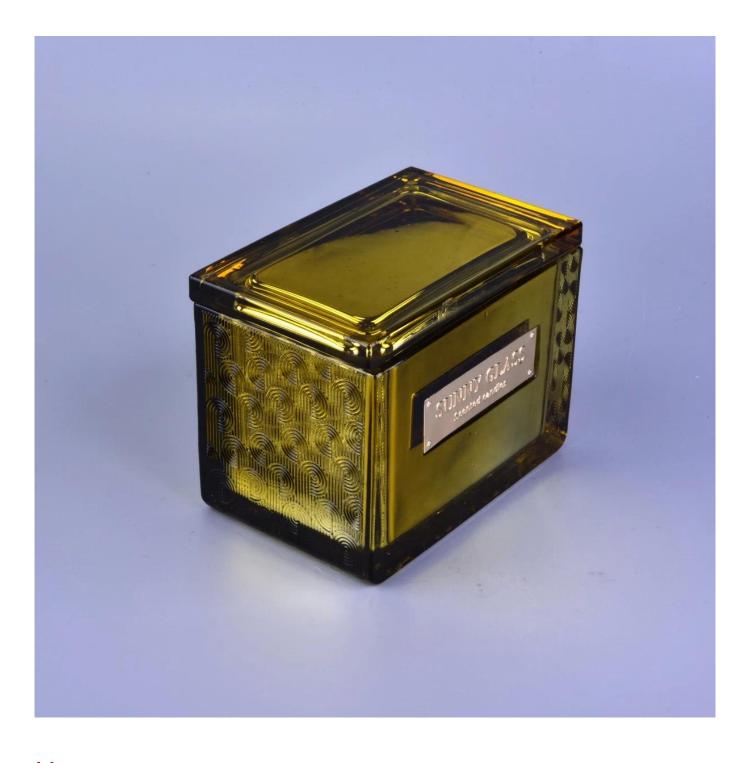

## death

| Product name         | Wholesales luxury spray square gold glass candle holders with lid      |
|----------------------|------------------------------------------------------------------------|
| Decorations          | electroplating copper/gold color on the glass candle holders           |
| Sample lead time     | 5 days if at exist shaped and size of glass bottles                    |
|                      | 15~30 days for new shape or size of glass diffuser bottles             |
| Production lead time | 35~50 days after the sample and order confirmed                        |
| OEM/ODM order        | We could create new mold for your own design                           |
|                      | Moreover,we could design for you by your own idea to be a real product |