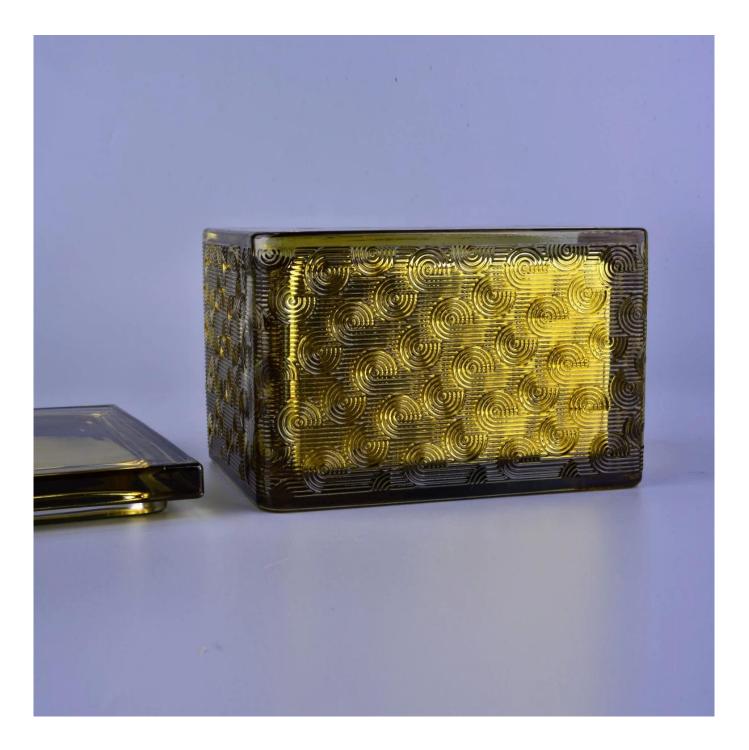

## death

| Product name         | Wholesales luxury spray square gold glass candle holders with lid      |
|----------------------|------------------------------------------------------------------------|
| Decorations          | electroplating copper/gold color on the glass candle holders           |
| Sample lead time     | 5 days if at exist shaped and size of glass bottles                    |
|                      | 15~30 days for new shape or size of glass diffuser bottles             |
| Production lead time | 35~50 days after the sample and order confirmed                        |
| OEM/ODM order        | We could create new mold for your own design                           |
|                      | Moreover,we could design for you by your own idea to be a real product |