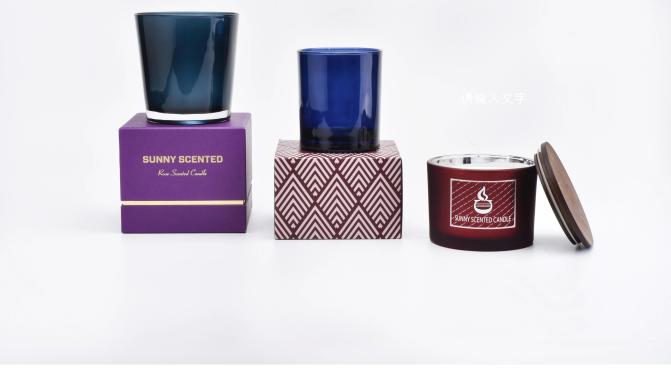

**Product Details** 

 $U_{\ensuremath{\mathsf{pmost}}}$  dedication to design,never compression on quality

80% Fragrance Brands Supplier. No major quality complaints for 9 years.

# Sunny Glassware with our fragrance brands cusotmers, dependency of life and

## death

| Product name         | Wholesales luxury spray square gold glass candle holders with lid      |
|----------------------|------------------------------------------------------------------------|
| Decorations          | electroplating copper/gold color on the glass candle holders           |
| Sample lead time     | 5 days if at exist shaped and size of glass bottles                    |
|                      | 15~30 days for new shape or size of glass diffuser bottles             |
| Production lead time | 35~50 days after the sample and order confirmed                        |
| OEM/ODM order        | We could create new mold for your own design                           |
|                      | Moreover,we could design for you by your own idea to be a real product |