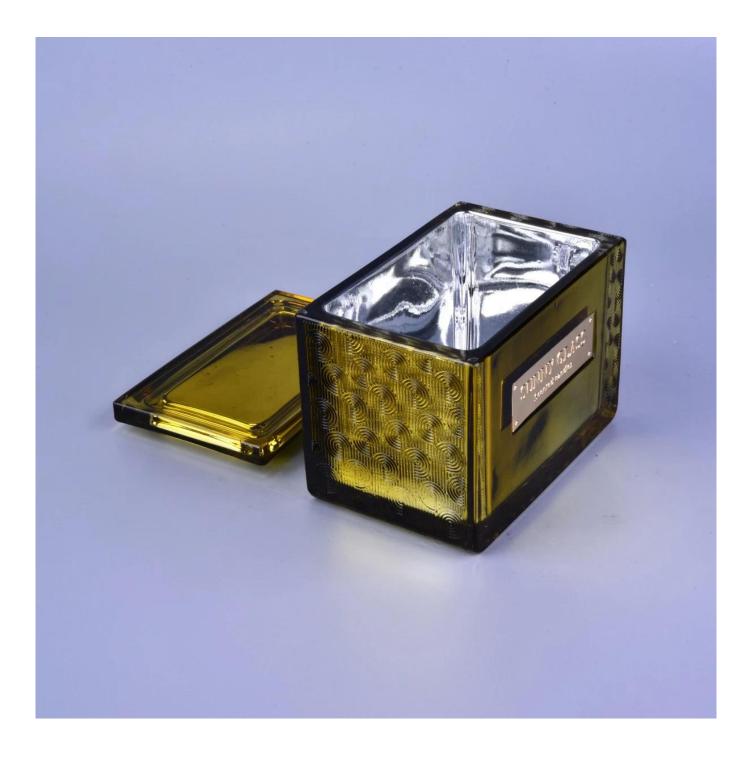

## death

| Product name         | Wholesales luxury spray square gold glass candle holders with lid      |
|----------------------|------------------------------------------------------------------------|
| Decorations          | electroplating copper/gold color on the glass candle holders           |
| Sample lead time     | 5 days if at exist shaped and size of glass bottles                    |
|                      | 15~30 days for new shape or size of glass diffuser bottles             |
| Production lead time | 35~50 days after the sample and order confirmed                        |
| OEM/ODM order        | We could create new mold for your own design                           |
|                      | Moreover,we could design for you by your own idea to be a real product |