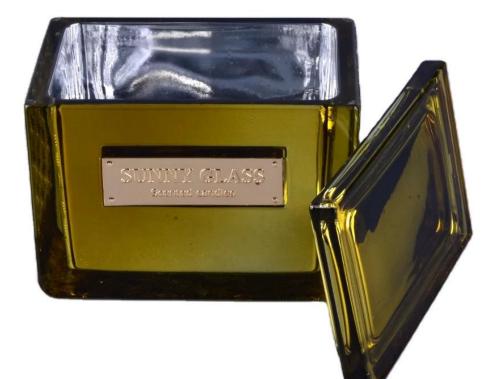

## death

| Product name         | Wholesales luxury spray square gold glass candle holders with lid      |
|----------------------|------------------------------------------------------------------------|
| Decorations          | electroplating copper/gold color on the glass candle holders           |
| Sample lead time     | 5 days if at exist shaped and size of glass bottles                    |
|                      | 15~30 days for new shape or size of glass diffuser bottles             |
| Production lead time | 35~50 days after the sample and order confirmed                        |
| OEM/ODM order        | We could create new mold for your own design                           |
|                      | Moreover,we could design for you by your own idea to be a real product |