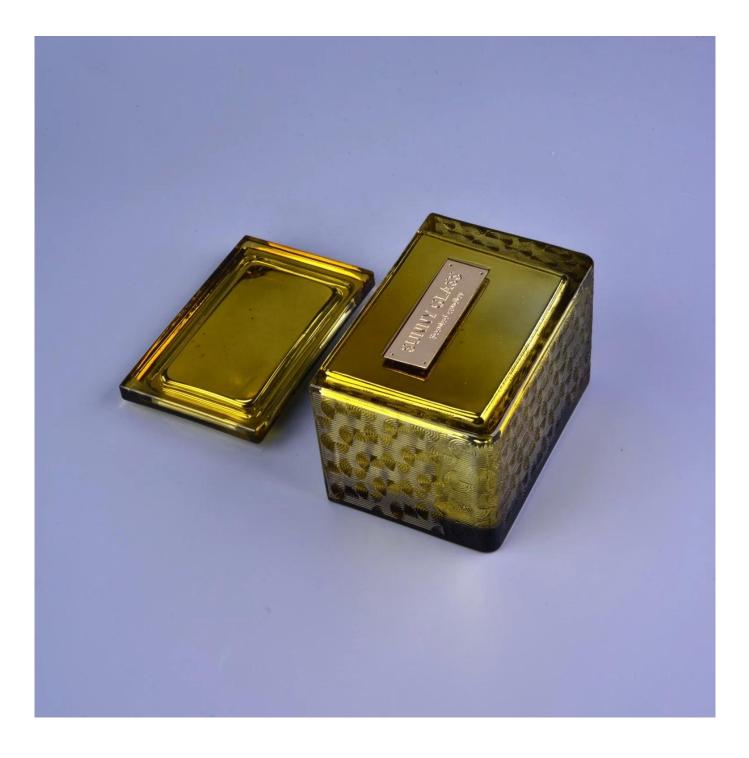

## death

| Product name         | Wholesales luxury spray square gold glass candle holders with lid      |
|----------------------|------------------------------------------------------------------------|
| Decorations          | electroplating copper/gold color on the glass candle holders           |
| Sample lead time     | 5 days if at exist shaped and size of glass bottles                    |
|                      | 15~30 days for new shape or size of glass diffuser bottles             |
| Production lead time | 35~50 days after the sample and order confirmed                        |
| OEM/ODM order        | We could create new mold for your own design                           |
|                      | Moreover,we could design for you by your own idea to be a real product |