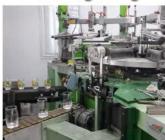

# · FACTORY ·

■ Silk-screen

■ Electroplating

Normaly Automatic Close Mold Machine-Pressed Craft is applied to make candle holders which meet following features:

- · Top diameter large than bottom
- · Mass production with high MOQ
- · No embossed pattern on outer wall
- · Simple pattern inwall is available
- Inwall Max-Min thickness: 1.5~10mm
- · Bottom thickness: 4~30mm
- · Low cost
- · Simple shape containers