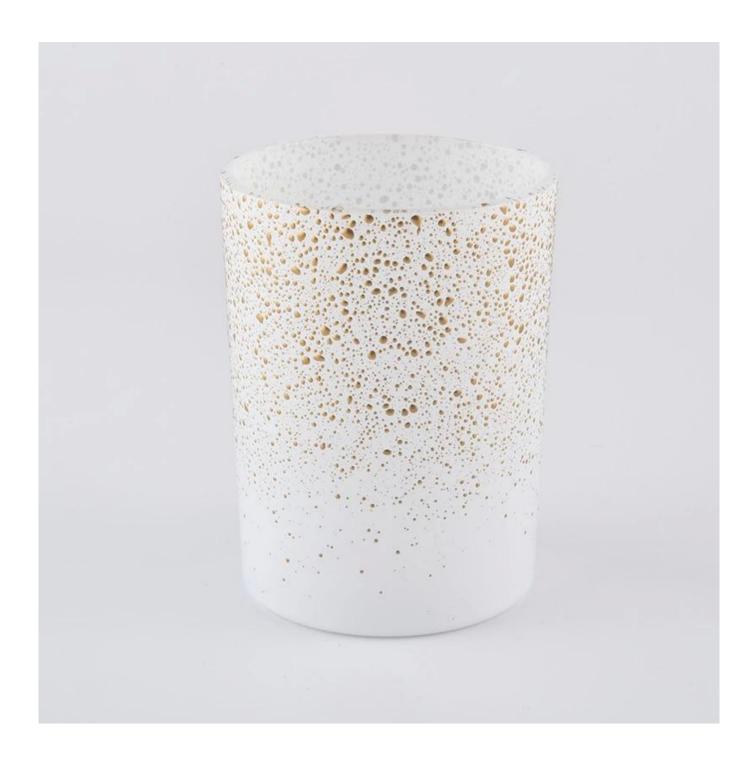

#### **Product Description**

| Item            | SGDP19110102 Top dia: 80mm Bottom dia: 75mm Height: 108mm Weight: 325g Capacity: 345ml  MOQ:2,000pcs                                                                                                                                                                                                                                              |
|-----------------|---------------------------------------------------------------------------------------------------------------------------------------------------------------------------------------------------------------------------------------------------------------------------------------------------------------------------------------------------|
| for your choice | <ol> <li>Any logo printing on the body</li> <li>Any color painted, frost, electroplate, pattern laser carver for the finish</li> <li>Special package like shrink wrap, color gift box, white gift box etc</li> <li>Open new mould for the glass, wood, plastic or metal as you like</li> <li>Different size and shapes meet your needs</li> </ol> |

## **Detailed Images**

\*All the images on this site are copyrighted by Sunny Glassware. Any unauthorized reprinting will be regarded as copyright infringement.\*