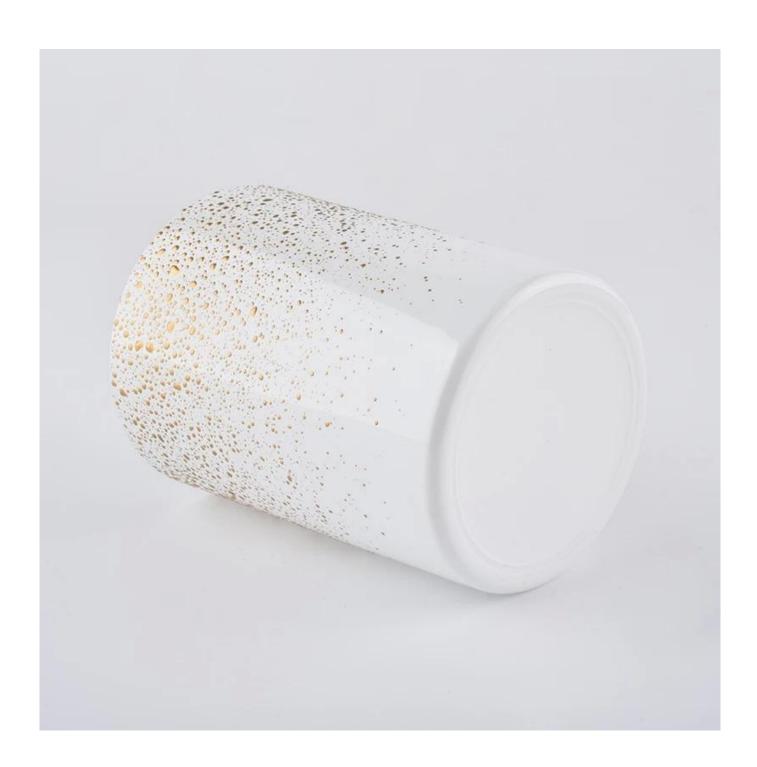

# Spray white gloden spot glass candle holders home decorations candle containers

Focusing on luxury fragrance products in the latest 10 years, Sunny Glassware is the supplier of 80% fragrance brands in the United States.

#### **Product Description**

| Item            | SGDP19110102 Top dia: 80mm Bottom dia: 75mm Height: 108mm Weight: 325g Capacity: 345ml  MOQ:2,000pcs                                                                                                                                                                                                                                              |
|-----------------|---------------------------------------------------------------------------------------------------------------------------------------------------------------------------------------------------------------------------------------------------------------------------------------------------------------------------------------------------|
| for your choice | <ol> <li>Any logo printing on the body</li> <li>Any color painted, frost, electroplate, pattern laser carver for the finish</li> <li>Special package like shrink wrap, color gift box, white gift box etc</li> <li>Open new mould for the glass, wood, plastic or metal as you like</li> <li>Different size and shapes meet your needs</li> </ol> |