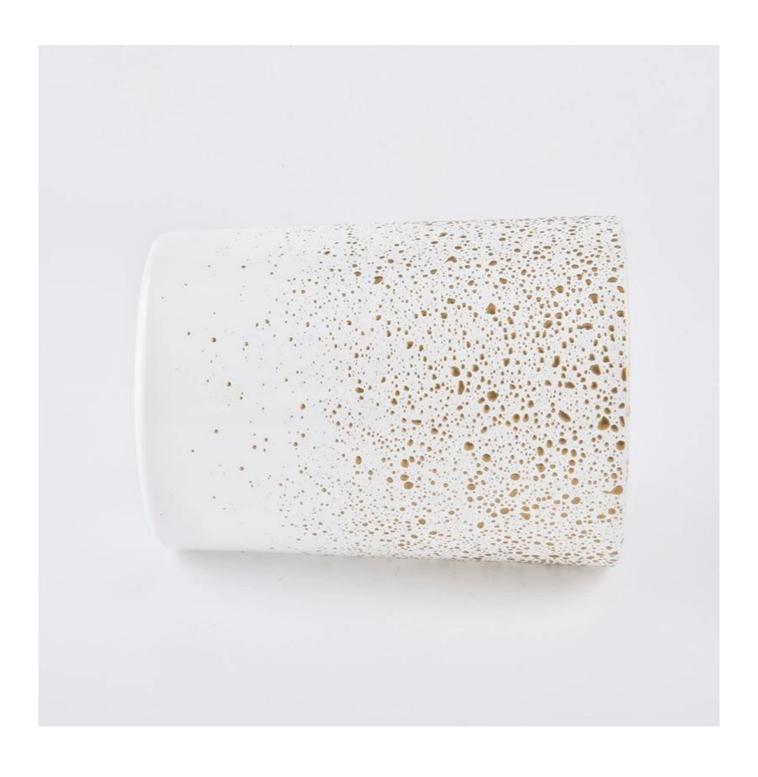

#### **Product Description**

| Item            | SGDP19110102 Top dia: 80mm Bottom dia: 75mm Height: 108mm Weight: 325g Capacity: 345ml  MOQ:2,000pcs                                                                                                                                                                                                                                              |
|-----------------|---------------------------------------------------------------------------------------------------------------------------------------------------------------------------------------------------------------------------------------------------------------------------------------------------------------------------------------------------|
| for your choice | <ol> <li>Any logo printing on the body</li> <li>Any color painted, frost, electroplate, pattern laser carver for the finish</li> <li>Special package like shrink wrap, color gift box, white gift box etc</li> <li>Open new mould for the glass, wood, plastic or metal as you like</li> <li>Different size and shapes meet your needs</li> </ol> |

## **Detailed Images**

\*All the images on this site are copyrighted by Sunny Glassware. Any unauthorized reprinting will be regarded as copyright infringement.\*