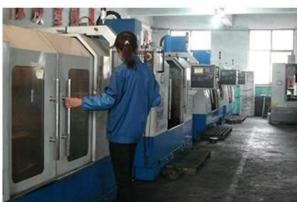

# · FACTORY ·

■ Silk-screen

■ Electroplating

Normaly Automatic Close Mold Machine-Pressed Craft is applied to make candle holders which meet following features:

- · Top diameter large than bottom
- · Mass production with high MOQ
- · No embossed pattern on outer wall
- · Simple pattern inwall is available
- Inwall Max-Min thickness: 1.5~10mm
- · Bottom thickness: 4~30mm
- · Low cost
- · Simple shape containers