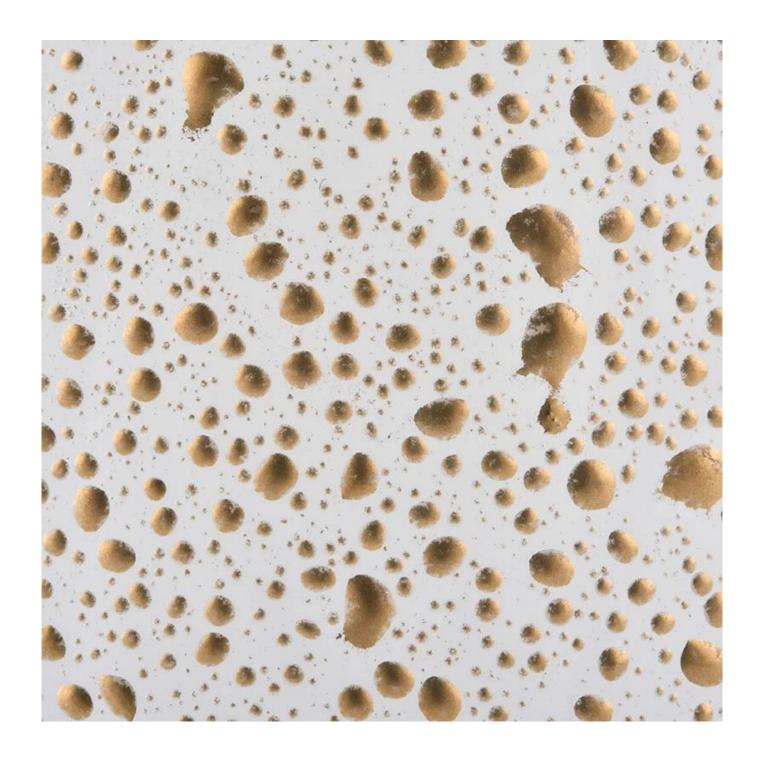

#### **Product Description**

| Item            | SGDP19110102 Top dia: 80mm Bottom dia: 75mm Height: 108mm Weight: 325g Capacity: 345ml  MOQ:2,000pcs                                                                                                                                                                                                                                              |
|-----------------|---------------------------------------------------------------------------------------------------------------------------------------------------------------------------------------------------------------------------------------------------------------------------------------------------------------------------------------------------|
| for your choice | <ol> <li>Any logo printing on the body</li> <li>Any color painted, frost, electroplate, pattern laser carver for the finish</li> <li>Special package like shrink wrap, color gift box, white gift box etc</li> <li>Open new mould for the glass, wood, plastic or metal as you like</li> <li>Different size and shapes meet your needs</li> </ol> |