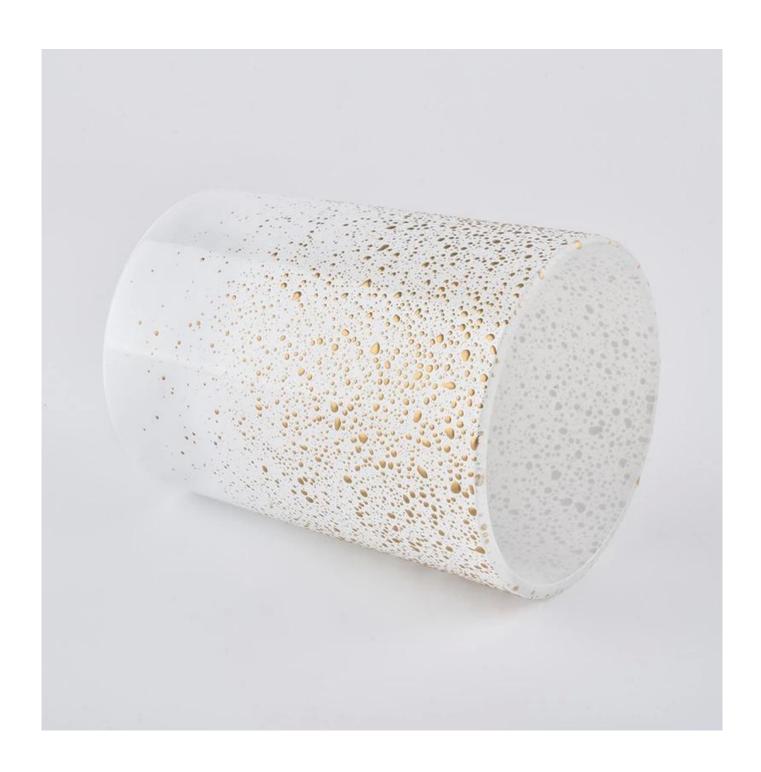

#### **Product Description**

| Item            | SGDP19110102 Top dia: 80mm Bottom dia: 75mm Height: 108mm Weight: 325g Capacity: 345ml  MOQ:2,000pcs                                                                                                                                                                                                                                              |
|-----------------|---------------------------------------------------------------------------------------------------------------------------------------------------------------------------------------------------------------------------------------------------------------------------------------------------------------------------------------------------|
| for your choice | <ol> <li>Any logo printing on the body</li> <li>Any color painted, frost, electroplate, pattern laser carver for the finish</li> <li>Special package like shrink wrap, color gift box, white gift box etc</li> <li>Open new mould for the glass, wood, plastic or metal as you like</li> <li>Different size and shapes meet your needs</li> </ol> |

## **Detailed Images**

\*All the images on this site are copyrighted by Sunny Glassware. Any unauthorized reprinting will be regarded as copyright infringement.\*