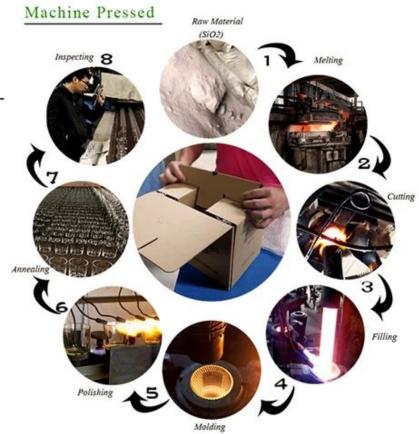

# · FACTORY ·

■ Silk-screen

■ Electroplating

Normaly Automatic Close Mold Machine-Pressed Craft is applied to make candle holders which meet following features:

- · Top diameter large than bottom
- · Mass production with high MOQ
- · No embossed pattern on outer wall
- · Simple pattern inwall is available
- Inwall Max-Min thickness: 1.5~10mm
- · Bottom thickness: 4~30mm
- · Low cost
- · Simple shape containers