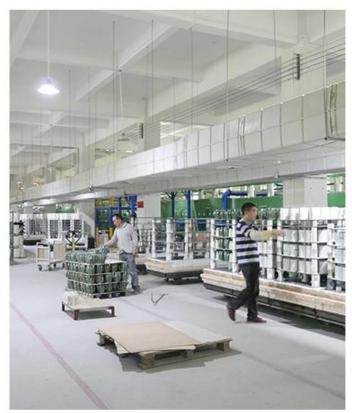

# · FACTORY ·

■ Silk-screen

■ Electroplating

Normaly Automatic Close Mold Machine-Pressed Craft is applied to make candle holders which meet following features:

- · Top diameter large than bottom
- · Mass production with high MOQ
- · No embossed pattern on outer wall
- · Simple pattern inwall is available
- Inwall Max-Min thickness: 1.5~10mm
- · Bottom thickness: 4~30mm
- · Low cost
- · Simple shape containers