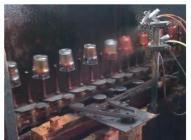

# · FACTORY ·

■ Silk-screen

■ Electroplating

Normaly Automatic Close Mold Machine-Pressed Craft is applied to make candle holders which meet following features:

- · Top diameter large than bottom
- · Mass production with high MOQ
- · No embossed pattern on outer wall
- · Simple pattern inwall is available
- Inwall Max-Min thickness: 1.5~10mm
- · Bottom thickness: 4~30mm
- · Low cost
- · Simple shape containers