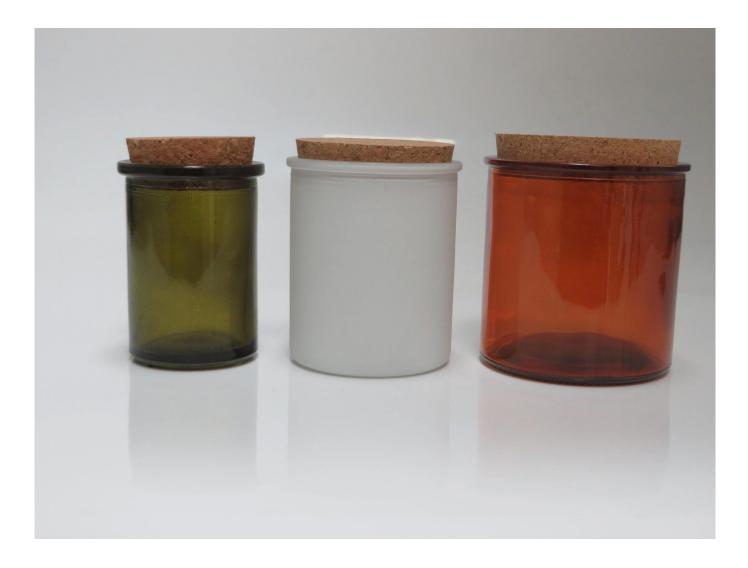

**Product Description** 

| Item | 85x81x100mm, 10oz<br>Manufacturing: machine made<br>Sampling time: 5 ~ 7 days after confirmation<br>MOQ: 5000 pcs |
|------|-------------------------------------------------------------------------------------------------------------------|
|      | 1000 pcs                                                                                                          |

### **Product Pictures**

**Process Craft** 