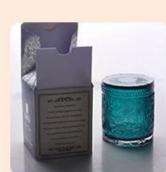

**Product Description** 

| Item | 85x81x100mm, 10oz<br>Manufacturing: machine made<br>Sampling time: 5 ~ 7 days after confirmation<br>MOQ: 5000 pcs |
|------|-------------------------------------------------------------------------------------------------------------------|
|      | 1000 pcs                                                                                                          |

# PACKING

We have Normal packing,PVC box, Window box,carton box,pallet Color box,White box,ect. of course,we can customize Individual gift box for you.