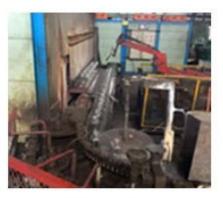

## **Production Line**

## Is Machine Production Line

2.Moulding

3.Annealing

4.Annealing-Done

5.Inspection

6.Packing

7.Storage Warehouse