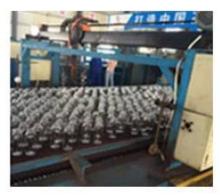

## **Production Line**

## Is Machine Production Line

2.Moulding

3.Annealing

4.Annealing-Done

5.Inspection

6.Packing

7.Storage Warehouse