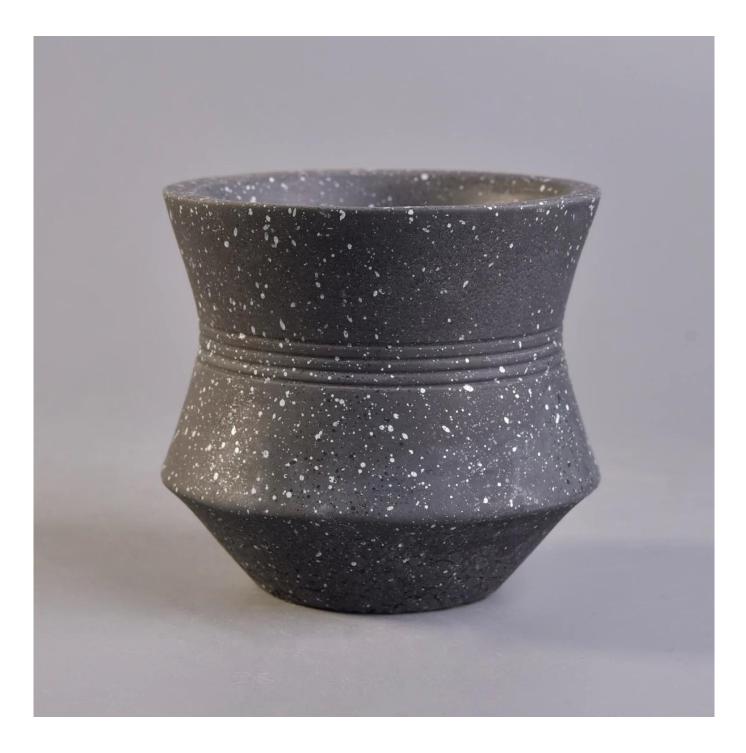

 $\boldsymbol{S}_{\text{unny Glassware with our fragrance brands cusotmers, dependency of life and death}$ 

| Product name         | 10oz 20oz Sunny design custom empty black cement candle jars                                                                                                                                                                                                   |
|----------------------|----------------------------------------------------------------------------------------------------------------------------------------------------------------------------------------------------------------------------------------------------------------|
| Decorations          | decal printing on ceramic candle holders                                                                                                                                                                                                                       |
| Accessories          | Metal lid,wood lid,plastic lid for candle holders                                                                                                                                                                                                              |
| Production lead time | 35~50 days after the sample and order confirmed                                                                                                                                                                                                                |
| OEM/ODM order        | We could create new mold for your own design<br>Moreover,we could design for you by your own idea to be a real product<br>Sunny Glassware strictly protect the customers' designs, all the newly designed<br>items from us haven't been copied in three years. |