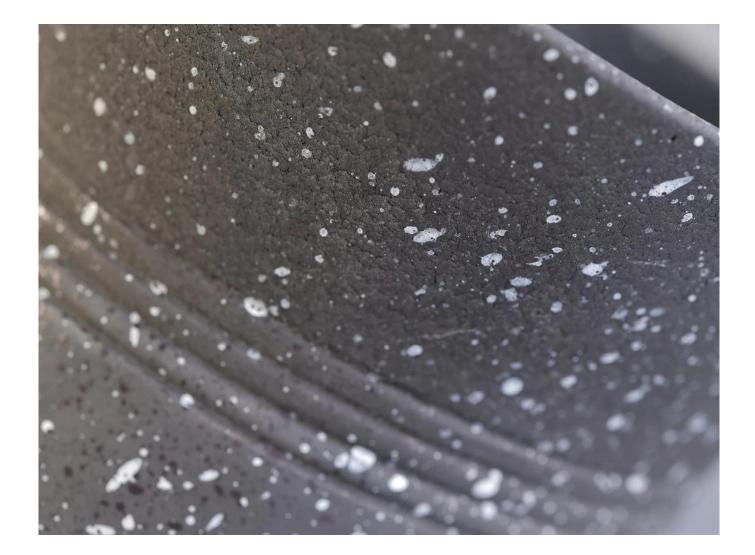

 $\boldsymbol{S}_{\text{unny Glassware with our fragrance brands cusotmers, dependency of life and death}$ 

| Product name         | 10oz 20oz Sunny design custom empty black cement candle jars                                                                                                                                                                                                   |
|----------------------|----------------------------------------------------------------------------------------------------------------------------------------------------------------------------------------------------------------------------------------------------------------|
| Decorations          | decal printing on ceramic candle holders                                                                                                                                                                                                                       |
| Accessories          | Metal lid,wood lid,plastic lid for candle holders                                                                                                                                                                                                              |
| Production lead time | 35~50 days after the sample and order confirmed                                                                                                                                                                                                                |
| OEM/ODM order        | We could create new mold for your own design<br>Moreover,we could design for you by your own idea to be a real product<br>Sunny Glassware strictly protect the customers' designs, all the newly designed<br>items from us haven't been copied in three years. |