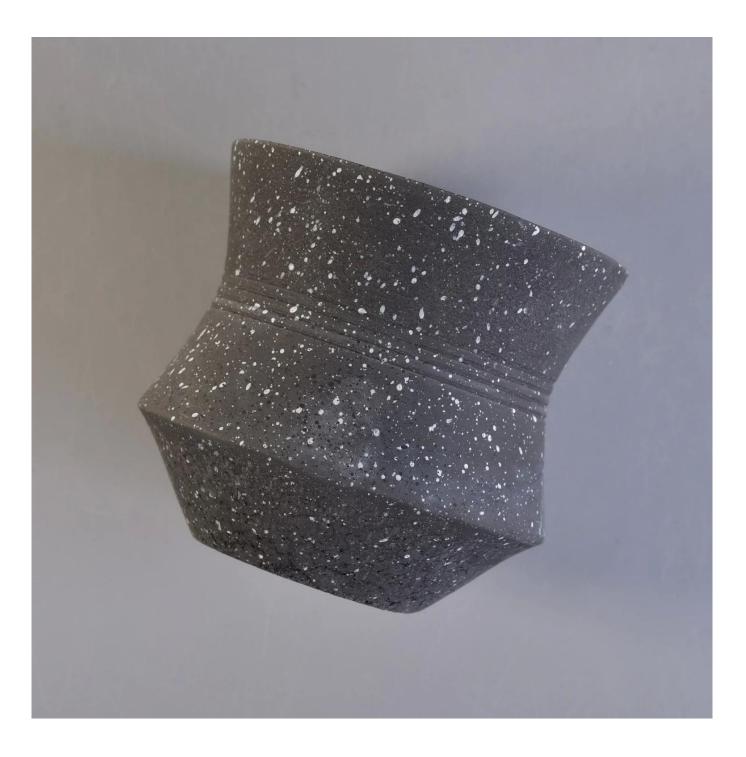

 $\boldsymbol{S}_{\text{unny Glassware with our fragrance brands cusotmers, dependency of life and death}$ 

| Product name         | 10oz 20oz Sunny design custom empty black cement candle jars                                                                                                                                                                                                   |
|----------------------|----------------------------------------------------------------------------------------------------------------------------------------------------------------------------------------------------------------------------------------------------------------|
| Decorations          | decal printing on ceramic candle holders                                                                                                                                                                                                                       |
| Accessories          | Metal lid,wood lid,plastic lid for candle holders                                                                                                                                                                                                              |
| Production lead time | 35~50 days after the sample and order confirmed                                                                                                                                                                                                                |
| OEM/ODM order        | We could create new mold for your own design<br>Moreover,we could design for you by your own idea to be a real product<br>Sunny Glassware strictly protect the customers' designs, all the newly designed<br>items from us haven't been copied in three years. |