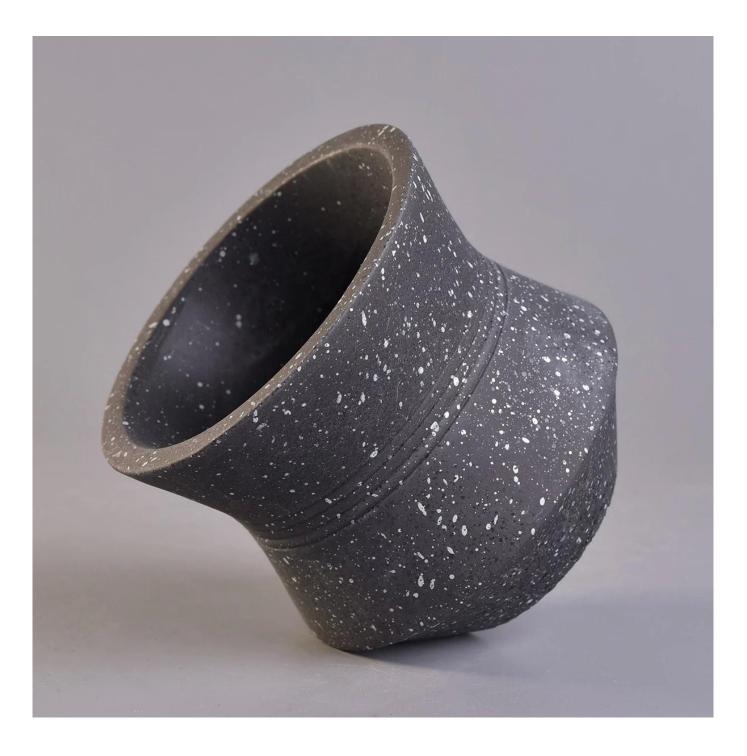

 $\boldsymbol{S}_{\text{unny Glassware with our fragrance brands cusotmers, dependency of life and death}$ 

| Product name         | 10oz 20oz Sunny design custom empty black cement candle jars                                                                                                                                                                                                   |
|----------------------|----------------------------------------------------------------------------------------------------------------------------------------------------------------------------------------------------------------------------------------------------------------|
| Decorations          | decal printing on ceramic candle holders                                                                                                                                                                                                                       |
| Accessories          | Metal lid,wood lid,plastic lid for candle holders                                                                                                                                                                                                              |
| Production lead time | 35~50 days after the sample and order confirmed                                                                                                                                                                                                                |
| OEM/ODM order        | We could create new mold for your own design<br>Moreover,we could design for you by your own idea to be a real product<br>Sunny Glassware strictly protect the customers' designs, all the newly designed<br>items from us haven't been copied in three years. |