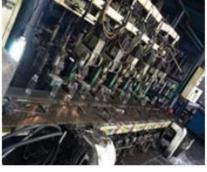

## **Production Line**

## Is Machine Production Line

2.Moulding

3.Annealing

4.Annealing-Done

5.Inspection

6.Packing

7.Storage Warehouse