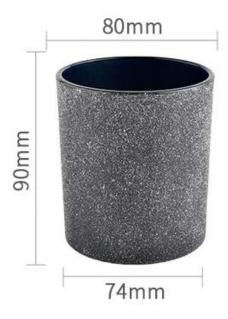

# product description

| product<br>name   | 10oz Black Frosted Glass Candle Jars For Candle Making                                           |  |
|-------------------|--------------------------------------------------------------------------------------------------|--|
| Sample<br>time    | 1. 5 days if there is glass shape and size<br>2. 15 days, if you need new shapes and sizes glass |  |
| Measure           | Item No.:SGHL21121517 Top dia: 80mm Bottom dia: 74mm Height: 90mm Weight: 290g Capacity: 300ml   |  |
| Packing           | Normal packing,Individual gift box, PVC box, window box, color box, white box, etc               |  |
| Delivery<br>time  | Within 35 days after the sample and order confirmed                                              |  |
| Payment<br>term   | 30% deposit by T/T in advance and the balance against the copy of B/L                            |  |
| Shipment          | By sea,by air,by Express and your shipping agent is acceptable                                   |  |
| Usage<br>Occasion | Home decor, Wedding Decoration, Wedding Favors, Decoration enhancement,                          |  |

| Capacity | 300ml |  |
|----------|-------|--|
| weight   | 290g  |  |

Unusual shapes and simple style-perfect for presenting your style in any room. Quality, impressive style and these <u>glass candle jar</u> so very gift worthy.