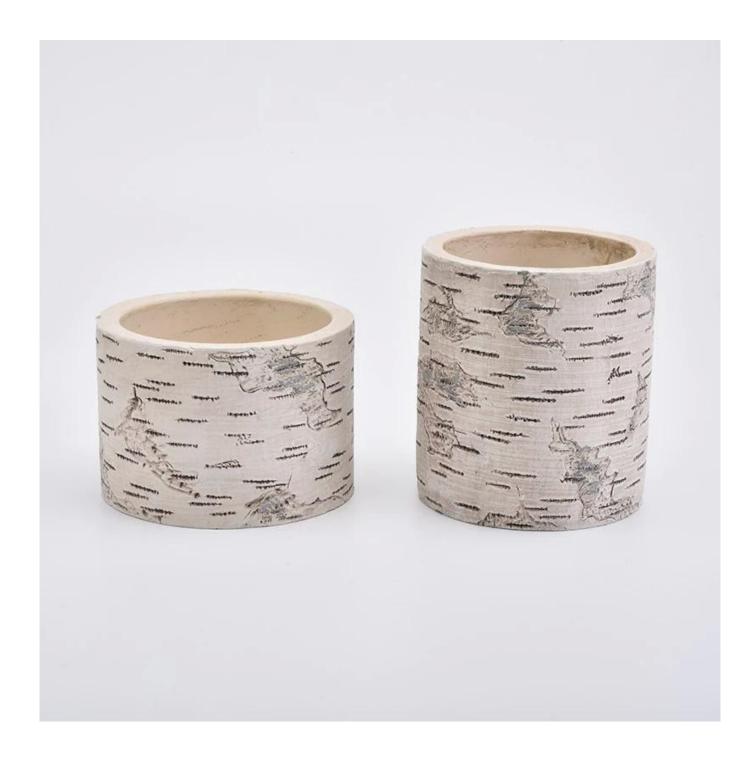

# 10oz White intaglio concrete candle holder for home decor

Focusing on luxury fragrance products in the latest 10 years, Sunny Glassware is t he supplier of 80% fragrance brands in the United States.

We are the exclusive supplier of Nest Fragrance, Candle Lite, UGG etc popular brands, which 80% aroma vessels are from Sunny Glassware. With our strong support, customers fastly develop and from small workshop to industry leaders.

**Product Description** 

| Item            | SGSJ19072201<br>Dia: 90.5mm<br>Height: 101mm<br>Weight: 430g<br>Capacity: 360ml<br>MOQ:3000pcs                                                                                                                                                                                                                                                  |                                               |
|-----------------|-------------------------------------------------------------------------------------------------------------------------------------------------------------------------------------------------------------------------------------------------------------------------------------------------------------------------------------------------|-----------------------------------------------|
| for your choice | <ol> <li>Any logo printing on the body</li> <li>Any color painted,frost,electroplate, pattern laser carver for the finish</li> <li>Special package like shrink wrap, color gift box, white gift box etc</li> <li>Open new mould for the glass, wood, plastic or metal as you like</li> <li>Different size and shapes meet your needs</li> </ol> |                                               |
| sample time     | 1. 5 days if at exist shaped and size of glass                                                                                                                                                                                                                                                                                                  | 2. 15 days if need new shape or size of glass |