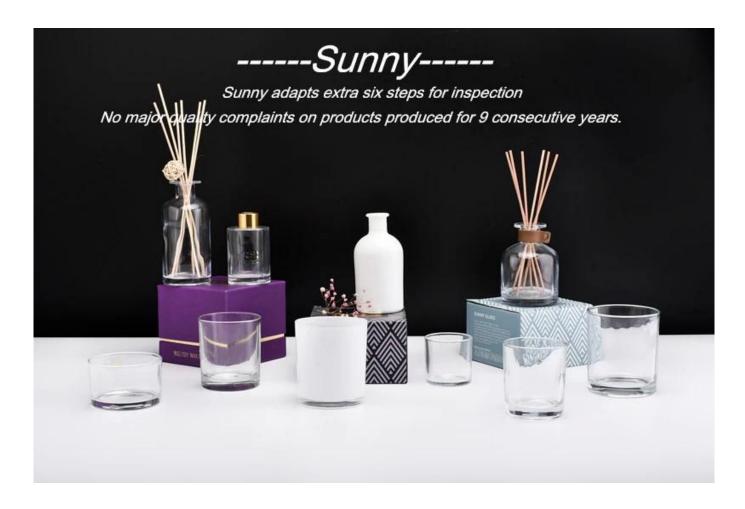

**3).Sunny adapts extra six steps for inspection of shipments.** No (major) quality complaints on products produced for nine consecutive years.

| ltem            | 10oz glass candle jars and candle containers for candle making<br>Top dia: 80mm<br>Bottom dia: 78mm<br>Height: 88mm<br>Weight: 163g<br>Capacity: 345ml<br>300ml pour 8oz wax<br>Manufacturing: machine made<br>Sampling time: 5 ~ 7 days after confirmation |  |
|-----------------|-------------------------------------------------------------------------------------------------------------------------------------------------------------------------------------------------------------------------------------------------------------|--|
|                 | MOQ: 5000 pcs                                                                                                                                                                                                                                               |  |
| for your choice | 1. Any logo printing on the body                                                                                                                                                                                                                            |  |
|                 | 2.Any color painted,frost,electroplate, pattern laser carver for the finish                                                                                                                                                                                 |  |
|                 | 3. Special package like shrink wrap, color gift box, white gift box etc                                                                                                                                                                                     |  |
|                 | 4. Open new mould for the glass, wood, plastic or metal as you like                                                                                                                                                                                         |  |
|                 | 5. Different size and shapes meet your needs                                                                                                                                                                                                                |  |