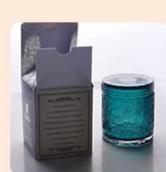

**3).Sunny adapts extra six steps for inspection of shipments.** No (major) quality complaints on products produced for nine consecutive years.

| ltem            | 10oz glass candle jars and candle containers for candle making<br>Top dia: 80mm<br>Bottom dia: 78mm<br>Height: 88mm<br>Weight: 163g<br>Capacity: 345ml<br>300ml pour 8oz wax<br>Manufacturing: machine made<br>Sampling time: 5 ~ 7 days after confirmation |  |
|-----------------|-------------------------------------------------------------------------------------------------------------------------------------------------------------------------------------------------------------------------------------------------------------|--|
|                 | MOQ: 5000 pcs                                                                                                                                                                                                                                               |  |
| for your choice | 1. Any logo printing on the body                                                                                                                                                                                                                            |  |
|                 | 2.Any color painted,frost,electroplate, pattern laser carver for the finish                                                                                                                                                                                 |  |
|                 | 3. Special package like shrink wrap, color gift box, white gift box etc                                                                                                                                                                                     |  |
|                 | 4. Open new mould for the glass, wood, plastic or metal as you like                                                                                                                                                                                         |  |
|                 | 5. Different size and shapes meet your needs                                                                                                                                                                                                                |  |

# PACKING

We have Normal packing,PVC box, Window box,carton box,pallet Color box,White box,ect. of course,we can customize Individual gift box for you.