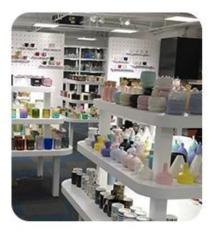

|
| product capacity | 500,000~1,000,000 pcs per month                                                              |
| delivery time    | Within 35 days after the sample and order confirmed                                          |
| payment term     | 30% deposit by T/T in advance and the balance against the copy of B/L                        |
| shipment         | By sea,by air,by Express and your shipping agent is acceptable                               |

#### **Detailed Images**







# 26 Years Experience

export to over 30 countries and regions

## Fast Quantity and Launched Speed

speed can be compared with Zara

## Award-winning Design Team

won the trust of many upscale brands

**Company Information** 



### $\cdot$ SAMPLE ROOM $\cdot$













## · FACTORY ·





## GlasswareTechnology



IS Machine



Machine Blown



IS Machine
Machine Pressed
Machine Blown
Hand-Made



- Machine Pressed
- □ Hand-Made



### Surface Treatment 10+ production lines



Spraying



Electroplating



#### Engraving



Silk-screen



- Spraying
- Engraving
- Electroplating
- □ Silk-Screen



Normaly Automatic Close Mold Machine-Pressed Craft is applied to make candle holders which meet following features:

- Top diameter large than bottom
- · Mass production with high MOQ
- · No embossed pattern on outer wall
- Simple pattern inwall is available
- Inwall Max-Min thickness: 1.5~10mm
- · Bottom thickness: 4~30mm
- . Low cost
- · Simple shape containers

Welcome to our **Video channel** as following links to watch Sunny Company introduction and pro