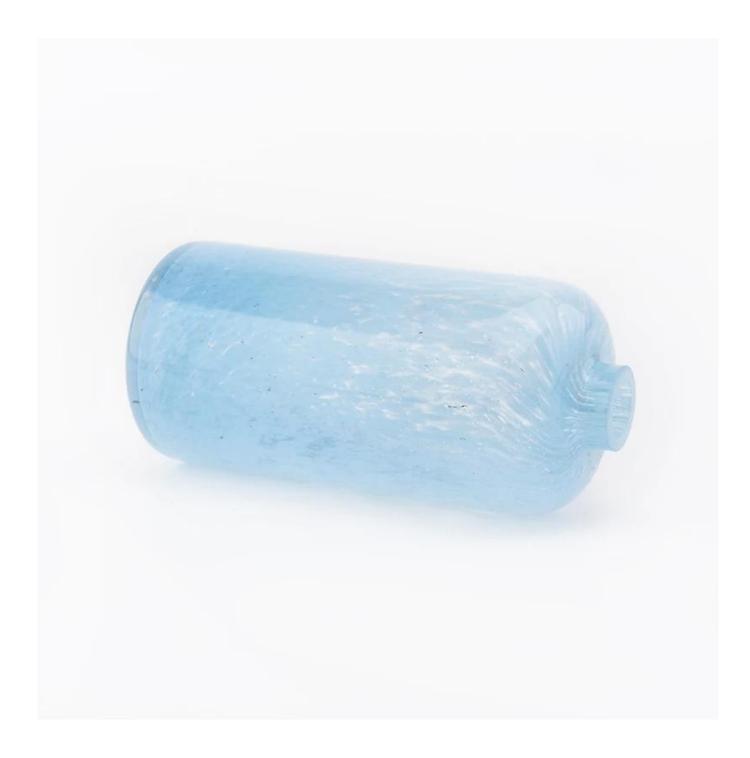

ist shaped and size of glass 2. 15 days if need new shape or size of glass |
| packing          | IL<br>Normal packing,Individual gift box, PVC box, window box, color box, white box, etc.    |
|                  |                                                                                              |
| product capacity | 500,000~1,000,000 pcs per month                                                              |
| delivery time    | Within 35 days after the sample and order confirmed                                          |
| payment term     | 30% deposit by T/T in advance and the balance against the copy of B/L                        |
| shipment         | By sea,by air,by Express and your shipping agent is acceptable                               |

#### **Detailed Images**







# 26 Years Experience

export to over 30 countries and regions

## Fast Quantity and Launched Speed

speed can be compared with Zara

## Award-winning Design Team

won the trust of many upscale brands

**Company Information** 



### $\cdot$ SAMPLE ROOM $\cdot$













## · FACTORY ·





## GlasswareTechnology



IS Machine



Machine Blown



IS Machine
Machine Pressed
Machine Blown
Hand-Made



- Machine Pressed
- □ Hand-Made



### Surface Treatment 10+ production lines



Spraying



Electroplating



#### Engraving



Silk-screen



- Spraying
- Engraving
- Electroplating
- □ Silk-Screen



Normaly Automatic Close Mold Machine-Pressed Craft is applied to make candle holders which meet following features:

- Top diameter large than bottom
- · Mass production with high MOQ
-