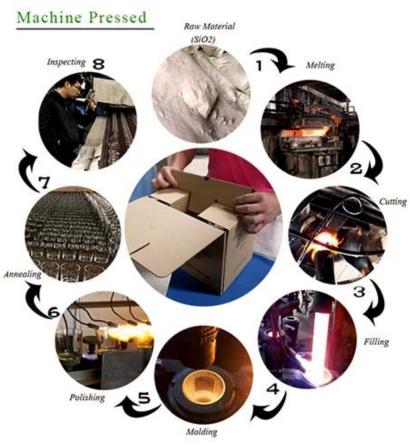

## GlasswareTechnology

IS Machine

Machine Blown

IS Machine
Machine Pressed
Machine Blown
Hand-Made

- Machine Pressed
- □ Hand-Made

#### Engraving

Silk-screen

- Spraying
- Engraving
- Electroplating
- □ Silk-Screen

Normaly Automatic Close Mold Machine-Pressed Craft is applied to make candle holders which meet following features:

- Top diameter large than bottom
- · Mass production with high MOQ
- · No embossed pattern on outer wall
- Simple pattern inwall is available
- Inwall Max-Min thickness: 1.5~10mm
- · Bottom thickness: 4~30mm
- . Low cost
- · Simple shape containers