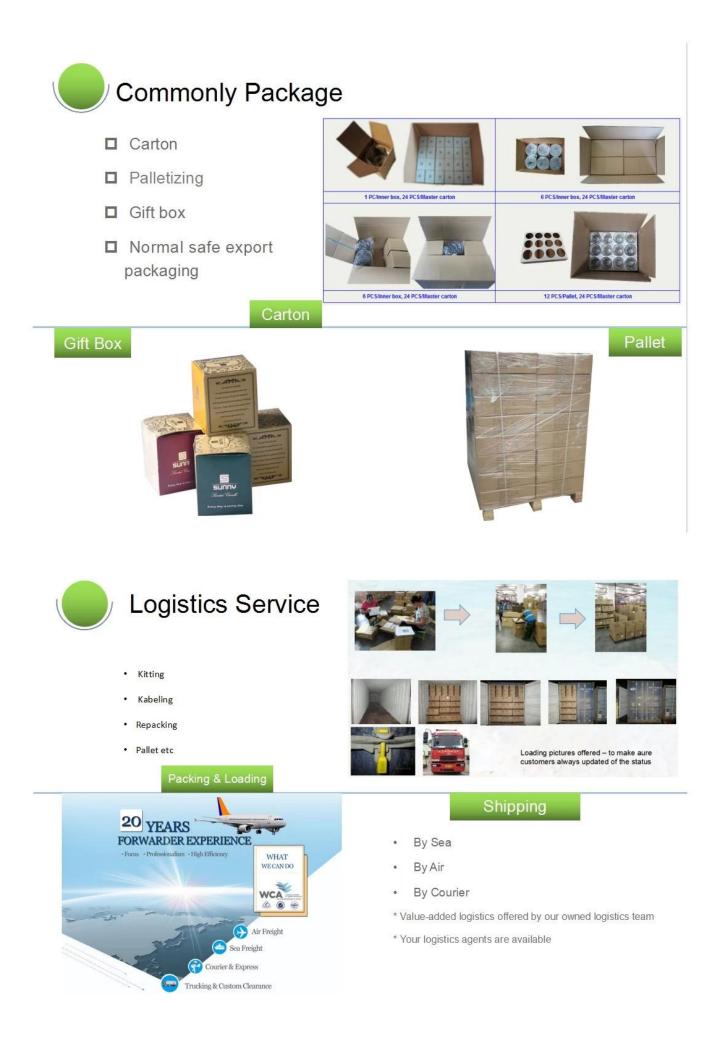

hine Pressed
- □ Hand-Made



### Surface Treatment 10+ production lines



Spraying



Electroplating



#### Engraving



Silk-screen



- Spraying
- Engraving
- Electroplating
- □ Silk-Screen



Normaly Automatic Close Mold Machine-Pressed Craft is applied to make candle holders which meet following features:

- Top diameter large than bottom
- · Mass production with high MOQ
- · No embossed pattern on outer wall
- Simple pattern inwall is available
- Inwall Max-Min thickness: 1.5~10mm
- · Bottom thickness: 4~30mm
- . Low cost
- · Simple shape containers

Welcome to our **Video channel** as following links to watch Sunny Company introduction and products presentation https://www.youtube.com/channel/UCcnnb\_BDNnGW-w2W6AZmoJg https://youtu.be/esREMsXEgrw

#### **Packaging & Shipping**





#### Certifications

Click here for more certificates about Sunny Glassware and our products.



#### FAQ

#### 1) Can you combine many items assorted in one container in my first order?

Yes, we can. But the quantity of each ordered item should reach our MOQ.

#### 2) If any quality problem, how can you settle it for us?

When discharging the container, you need to inspect all the cargo. If any breakage or defect products were founded, you must take the pictures from the original carton. All the claims must be presented within 15 working days after discharging the container. This date is subject to the arrival time of container.

#### 3) why you choose us?

1. We have rich experiences in glassware trade for more than 20 years and the most professional team.

2. We have 10 production lin