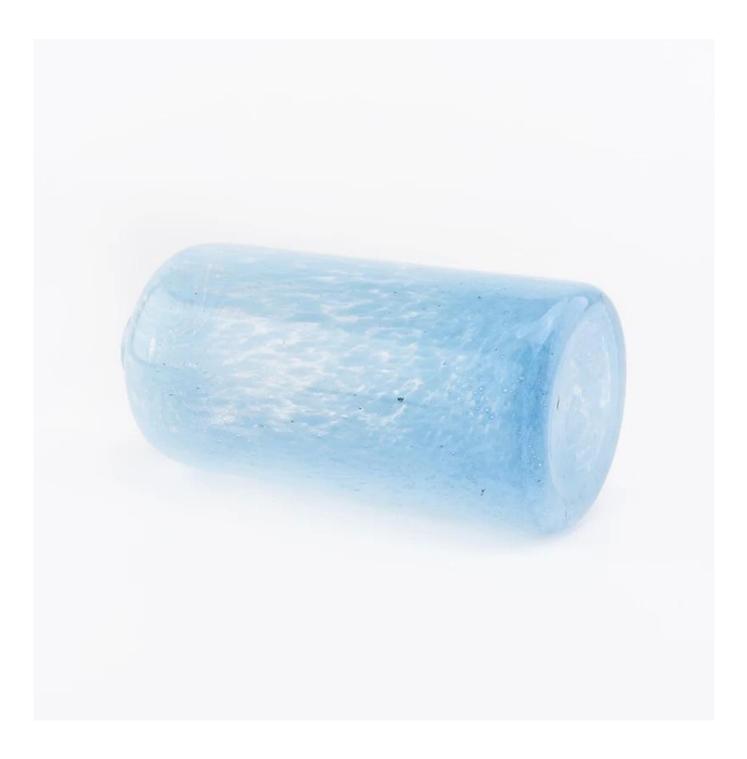

t shaped and size of glass 2. 15 days if need new shape or size of glass |
| packing          | IL<br>Normal packing,Individual gift box, PVC box, window box, color box, white box, etc.    |
|                  |                                                                                              |
| product capacity | 500,000~1,000,000 pcs per month                                                              |
| delivery time    | Within 35 days after the sample and order confirmed                                          |
| payment term     | 30% deposit by T/T in advance and the balance against the copy of B/L                        |
| shipment         | By sea,by air,by Express and your shipping agent is acceptable                               |

#### **Detailed Images**







# 26 Years Experience

export to over 30 countries and regions

## Fast Quantity and Launched Speed

speed can be compared with Zara

## Award-winning Design Team

won the trust of many upscale brands

**Company Information** 



### $\cdot$ SAMPLE ROOM $\cdot$













## · FACTORY ·





## GlasswareTechnology



IS Machine



Machine Blown



IS Machine
Machine Pressed
Machine Blown
Hand-Made



- Machine Pressed
- □ Hand-Made



### Surface Treatment 10+ production lines



Spraying



Electroplating



#### Engraving



Silk-screen



- Spraying
- Engraving
- Electroplating
- □ Silk-Screen



Normaly Automatic Close Mold Machine-Pressed Craft is applied to make candle holders which meet following features:

- Top diameter large than bottom
- · Mass production with high MOQ
- ·