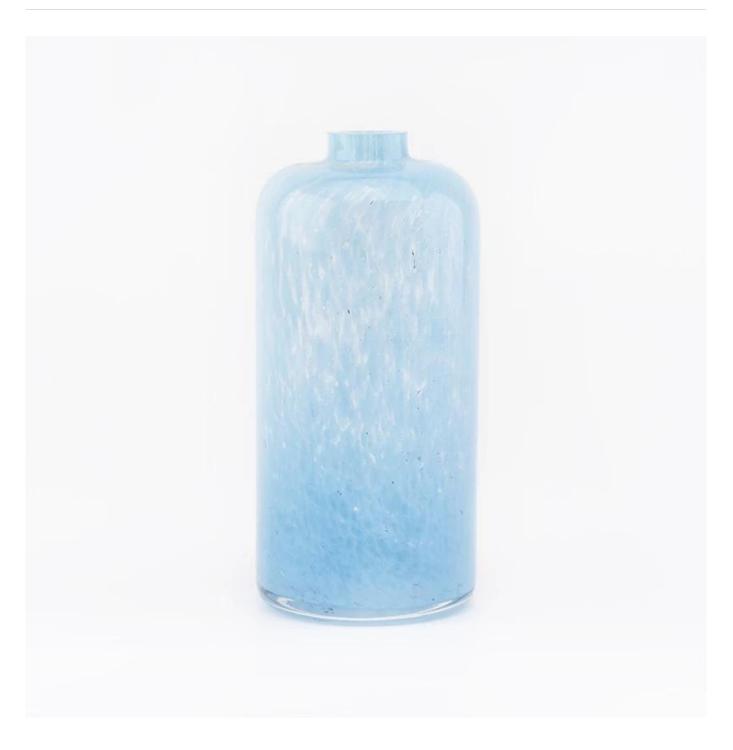

## 10oz luxury sky blue overlay glass diffuser bottle

Focusing on luxury fragrance products in the latest 10 years, Sunny Glassware is t he supplier of 80% fragrance brands in the United States.

We are the exclusive supplier of Nest Fragrance, Candle Lite, UGG etc popular brands, which 80% aroma vessels are from Sunny Glassware. With our strong support, customers fastly develop and from small workshop to industry leaders.

**Product Description** 

| Item             | SGLYP19051404                                                                                |
|------------------|----------------------------------------------------------------------------------------------|
|                  | Top dia: 25mm                                                                                |
|                  | Bottom dia: 71mm                                                                             |
|                  | Height: 150mm                                                                                |
|                  | Weight: 365g                                                                                 |
|                  | Capacity: 370ml                                                                              |
|                  | MOQ:3000pcs                                                                                  |
| for your choice  | 1. Any logo printing on the body                                                             |
|                  | 2. Any color painted,frost,electroplate, pattern laser carver for the finish                 |
|                  |                                                                                              |
|                  | 3. Special package like shrink wrap, color gift box, white gift box etc                      |
|                  | 4. Open new mould for the glass, wood, plastic or metal as you like                          |
|                  | · · · · · · · · · · · · · · · · · · ·                                                        |
|                  | 5. Different size and shapes meet your needs                                                 |
| sample time      | 1. 5 days if at exist shaped and size of glass 2. 15 days if need new shape or size of glass |
| packing          | IL<br>Normal packing,Individual gift box, PVC box, window box, color box, white box, etc.    |
|                  |                                                                                              |
| product capacity | 500,000~1,000,000 pcs per month                                                              |
| delivery time    | Within 35 days after the sample and order confirmed                                          |
| payment term     | 30% deposit by T/T in advance and the balance against the copy of B/L                        |
| shipment         | By sea,by air,by Express and your shipping agent is acceptable                               |

#### **Detailed Images**