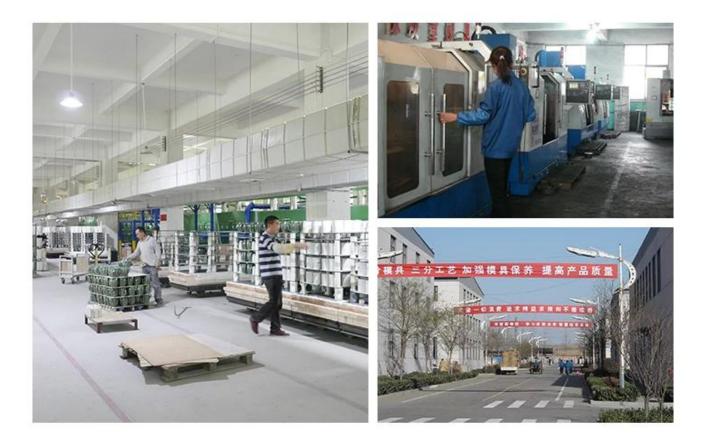

|
| product capacity | 500,000~1,000,000 pcs per month                                                              |
| delivery time    | Within 35 days after the sample and order confirmed                                          |
| payment term     | 30% deposit by T/T in advance and the balance against the copy of B/L                        |
| shipment         | By sea,by air,by Express and your shipping agent is acceptable                               |

#### **Detailed Images**







# 26 Years Experience

export to over 30 countries and regions

## Fast Quantity and Launched Speed

speed can be compared with Zara

## Award-winning Design Team

won the trust of many upscale brands

**Company Information** 



### $\cdot$ SAMPLE ROOM $\cdot$













## · FACTORY ·





## GlasswareTechnology



IS Machine



Machine Blown



IS Machine
Machine Pressed
Machine Blown
Hand-Made



- Machine Pressed
- □ Hand-Made



### Surface Treatment 10+ production lines



Spraying



Electroplating



#### Engraving



Silk-screen



- Spraying
- Engraving
- Electroplating
- □ Silk-Screen



Normaly Automatic Close Mold Machine-Pressed Craft is applied to make candle holders which meet following features:

- Top diameter large than bottom
- · Mass production with high MOQ
- · No embossed pattern on outer wall
- Simple pattern inwall is available
- Inwall Max-Min thickness: 1.5~10mm
- · Bottom thickness: 4~30mm
- . Low cost
- · Simple shape containers

Welcome to our **Video channel** as following links to watch Sunny Company introduction and products presentation h