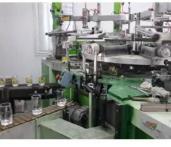

## · FACTORY ·

### Surface Treatment 10+ production lines

Spraying

Electroplating

#### Engraving

Silk-screen

- Spraying
- Engraving
- Electroplating
- □ Silk-Screen

Normaly Automatic Close Mold Machine-Pressed Craft is applied to make candle holders which meet following features:

- Top diameter large than bottom
- · Mass production with high MOQ
- · No embossed pattern on outer wall
- Simple pattern inwall is available
- Inwall Max-Min thickness: 1.5~10mm
- · Bottom thickness: 4~30mm
- . Low cost
- · Simple shape containers