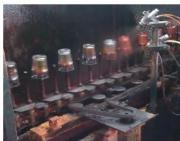

### Surface Treatment 10+ production lines

Spraying

Electroplating

#### Engraving

Silk-screen

- Spraying
- Engraving
- Electroplating
- □ Silk-Screen

Normaly Automatic Close Mold Machine-Pressed Craft is applied to make candle holders which meet following features:

- Top diameter large than bottom
- · Mass production with high MOQ
- · No embossed pattern on outer wall
- Simple pattern inwall is available
- Inwall Max-Min thickness: 1.5~10mm
- · Bottom thickness: 4~30mm
- . Low cost
- · Simple shape containers