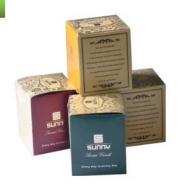

**Product Description** 

Lid:

SGHY19080316 Body: Top dia:105mm Bottom dia: 117mm Height: 85mm Weight:558g Capacity: 403ml

Item

Top dia:115mm Height: 60mm Weight:199g

MOQ:3000pcs

|                  | 1. Any logo printing on the body                                                             |  |  |  |
|------------------|----------------------------------------------------------------------------------------------|--|--|--|
|                  | 2. Any color painted, frost, electroplate, pattern laser carver for the finish               |  |  |  |
| for your choice  | 3. Special package like shrink wrap, color gift box, white gift box etc                      |  |  |  |
|                  | 4. Open new mould for the glass, wood, plastic or metal as you like                          |  |  |  |
|                  | 5. Different size and shapes meet your needs                                                 |  |  |  |
| sample time      | 1. 5 days if at exist shaped and size of glass 2. 15 days if need new shape or size of glass |  |  |  |
| packing          | Normal packing,Individual gift box, PVC box, window box, color box, white box, etc.          |  |  |  |
| product capacity | 500,000~1,000,000 pcs per month                                                              |  |  |  |
| delivery time    | Within 35 days after the sample and order confirmed                                          |  |  |  |
| payment term     | 30% deposit by T/T in advance and the balance against the copy of B/L                        |  |  |  |
| shipment         | By sea,by air,by Express and your shipping agent is acceptable                               |  |  |  |

## Commonly Package

- Carton
- Palletizing
- ☐ Gift box
- Normal safe export packaging

Carton

Gift Box

- Kitting
- Kabeling
- Repacking
- Pallet etc

Packing & Loading