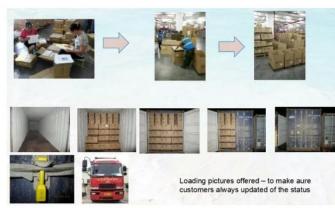

## Packaging & Shipping

## Commonly Package

- Carton
- Palletizing
- ☐ Gift box
- Normal safe export packaging

Carton

Gift Box

- Kitting
- Kabeling
- Repacking
- Pallet etc

Packing & Loading

## Shipping

- By Sea
- By Air
- By Courier
- \* Value-added logistics offered by our owned logistics team
- \* Your logistics agents are available