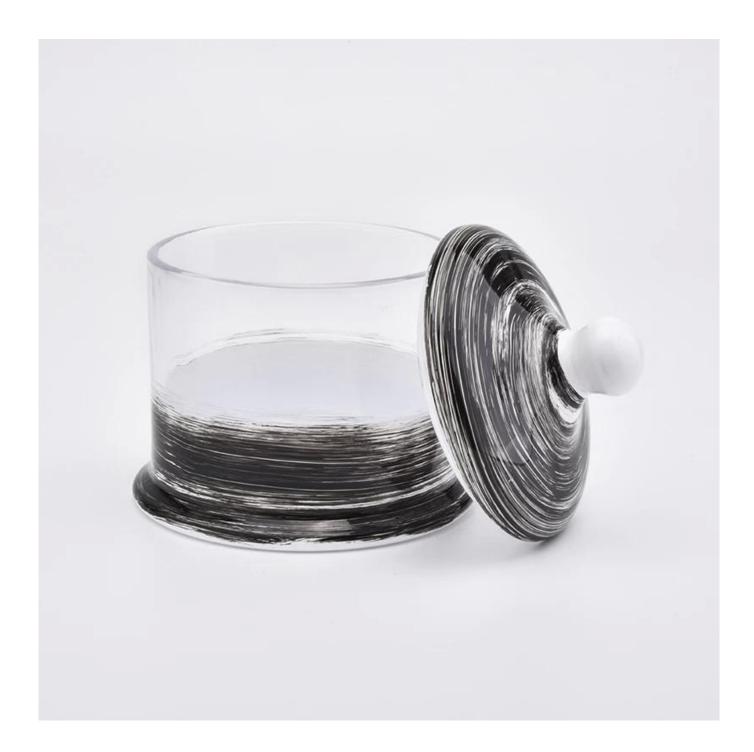

**Product Description** 

Lid:

SGHY19080316 Body: Top dia:105mm Bottom dia: 117mm Height: 85mm Weight:558g Capacity: 403ml

Item

Top dia:115mm Height: 60mm Weight:199g

MOQ:3000pcs

|                  | 1. Any logo printing on the body                                                             |  |  |  |
|------------------|----------------------------------------------------------------------------------------------|--|--|--|
|                  | 2. Any color painted, frost, electroplate, pattern laser carver for the finish               |  |  |  |
| for your choice  | 3. Special package like shrink wrap, color gift box, white gift box etc                      |  |  |  |
|                  | 4. Open new mould for the glass, wood, plastic or metal as you like                          |  |  |  |
|                  | 5. Different size and shapes meet your needs                                                 |  |  |  |
| sample time      | 1. 5 days if at exist shaped and size of glass 2. 15 days if need new shape or size of glass |  |  |  |
| packing          | Normal packing,Individual gift box, PVC box, window box, color box, white box, etc.          |  |  |  |
| product capacity | 500,000~1,000,000 pcs per month                                                              |  |  |  |
| delivery time    | Within 35 days after the sample and order confirmed                                          |  |  |  |
| payment term     | 30% deposit by T/T in advance and the balance against the copy of B/L                        |  |  |  |
| shipment         | By sea,by air,by Express and your shipping agent is acceptable                               |  |  |  |

## **Detailed Images**

\*All the images on this site are copyrighted by Sunny Glassware. Any unauthorized reprinting will be regarded as copyright infringement.\*

**Company Information** 