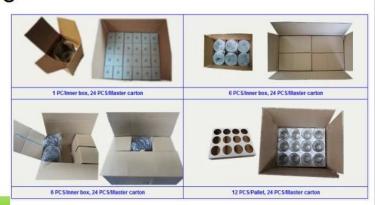

## Packaging & Shipping

## Commonly Package

- Carton
- Palletizing
- ☐ Gift box
- Normal safe export packaging

Carton

Gift Box

- Kitting
- Kabeling
- Repacking
- Pallet etc

Packing & Loading