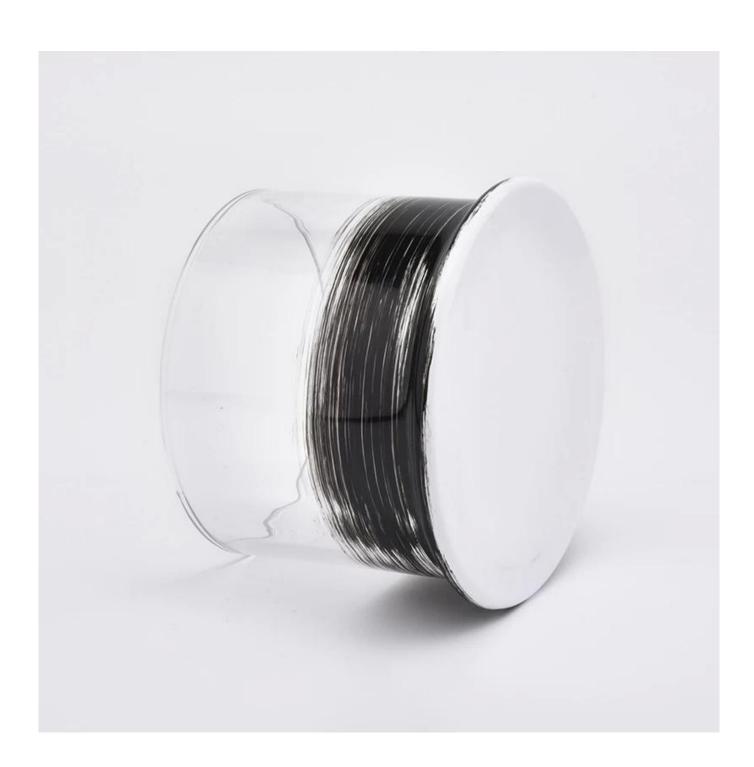

**Product Description** 

Lid:

SGHY19080316 Body: Top dia:105mm Bottom dia: 117mm Height: 85mm Weight:558g Capacity: 403ml

Item

Top dia:115mm Height: 60mm Weight:199g

MOQ:3000pcs

|                  | 1. Any logo printing on the body                                                             |  |  |  |
|------------------|----------------------------------------------------------------------------------------------|--|--|--|
|                  | 2. Any color painted, frost, electroplate, pattern laser carver for the finish               |  |  |  |
| for your choice  | 3. Special package like shrink wrap, color gift box, white gift box etc                      |  |  |  |
|                  | 4. Open new mould for the glass, wood, plastic or metal as you like                          |  |  |  |
|                  | 5. Different size and shapes meet your needs                                                 |  |  |  |
| sample time      | 1. 5 days if at exist shaped and size of glass 2. 15 days if need new shape or size of glass |  |  |  |
| packing          | Normal packing,Individual gift box, PVC box, window box, color box, white box, etc.          |  |  |  |
| product capacity | 500,000~1,000,000 pcs per month                                                              |  |  |  |
| delivery time    | Within 35 days after the sample and order confirmed                                          |  |  |  |
| payment term     | 30% deposit by T/T in advance and the balance against the copy of B/L                        |  |  |  |
| shipment         | By sea,by air,by Express and your shipping agent is acceptable                               |  |  |  |

## **Detailed Images**

\*All the images on this site are copyrighted by Sunny Glassware. Any unauthorized reprinting will be regarded as copyright infringement.\*

**Company Information** 