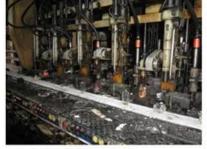

## GlasswareTechnology

■ Machine Blown

■ Machine Pressed

■ Hand-Made

- IS Machine
- Machine Pressed
- Machine Blown
- ☐ Hand-Made

## Surface Treatment 10+ production lines

Spraying

■ Electroplating

■ Silk-screen

- Spraying
- Engraving
- Electroplating
- □ Silk-Screen

Normaly Automatic Close Mold Machine-Pressed Craft is applied to make candle holders which meet following features: