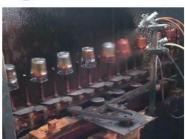

## Surface Treatment 10+ production lines

Spraying

■ Electroplating

■ Silk-screen

- Spraying
- Engraving
- Electroplating
- □ Silk-Screen

Normaly Automatic Close Mold Machine-Pressed Craft is applied to make candle holders which meet following features: