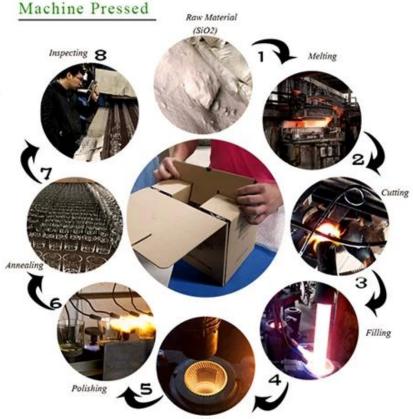

## GlasswareTechnology

■ Machine Blown

■ Machine Pressed

■ Hand-Made

- IS Machine
- Machine Pressed
- Machine Blown
- ☐ Hand-Made

## Surface Treatment 10+ production lines

Spraying

■ Electroplating

■ Silk-screen

- Spraying
- Engraving
- Electroplating
- □ Silk-Screen

Normaly Automatic Close Mold Machine-Pressed Craft is applied to make candle holders which meet following features:

- Top diameter large than bottom
- · Mass production with high MOQ
- · No embossed pattern on outer wall
- · Simple pattern inwall is available
- Inwall Max-Min thickness: 1.5~10mm
- · Bottom thickness: 4~30mm
- · Low cost
- · Simple shape containers