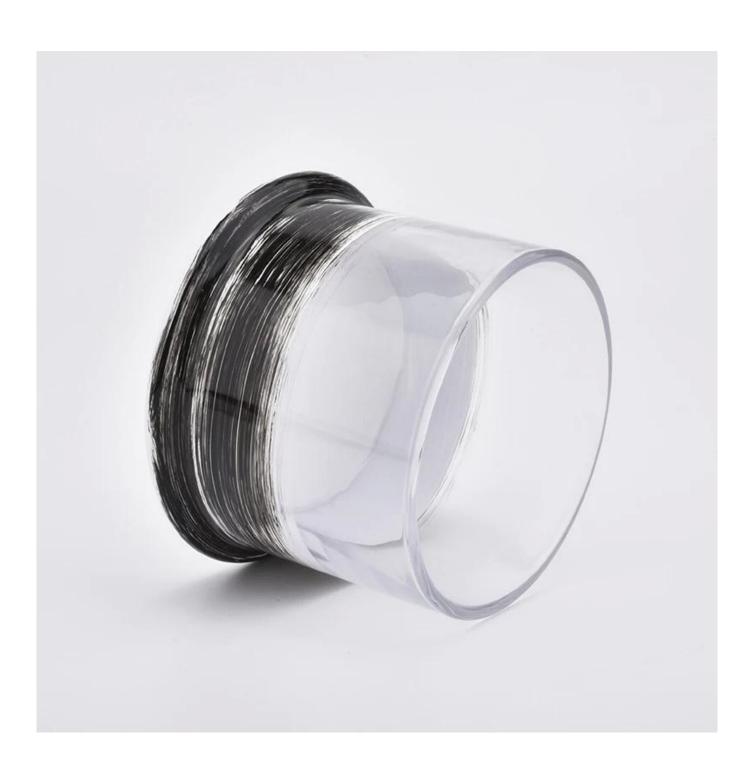

**Product Description** 

Lid:

SGHY19080316 Body: Top dia:105mm Bottom dia: 117mm Height: 85mm Weight:558g Capacity: 403ml

Item

Top dia:115mm Height: 60mm Weight:199g

MOQ:3000pcs

|                  | 1. Any logo printing on the body                                                             |  |  |  |
|------------------|----------------------------------------------------------------------------------------------|--|--|--|
|                  | 2. Any color painted, frost, electroplate, pattern laser carver for the finish               |  |  |  |
| for your choice  | 3. Special package like shrink wrap, color gift box, white gift box etc                      |  |  |  |
|                  | 4. Open new mould for the glass, wood, plastic or metal as you like                          |  |  |  |
|                  | 5. Different size and shapes meet your needs                                                 |  |  |  |
| sample time      | 1. 5 days if at exist shaped and size of glass 2. 15 days if need new shape or size of glass |  |  |  |
| packing          | Normal packing,Individual gift box, PVC box, window box, color box, white box, etc.          |  |  |  |
| product capacity | 500,000~1,000,000 pcs per month                                                              |  |  |  |
| delivery time    | Within 35 days after the sample and order confirmed                                          |  |  |  |
| payment term     | 30% deposit by T/T in advance and the balance against the copy of B/L                        |  |  |  |
| shipment         | By sea,by air,by Express and your shipping agent is acceptable                               |  |  |  |

## **Detailed Images**

\*All the images on this site are copyrighted by Sunny Glassware. Any unauthorized reprinting will be regarded as copyright infringement.\*

**Company Information** 