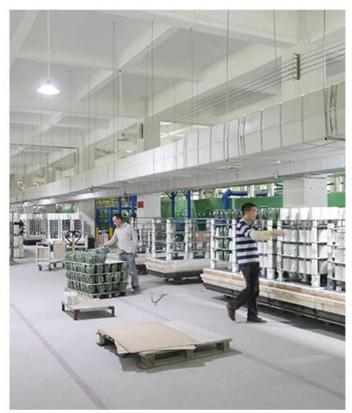

x, color box, white box, etc.          |  |  |  |
| product capacity | 500,000~1,000,000 pcs per month                                                              |  |  |  |
| delivery time    | Within 35 days after the sample and order confirmed                                          |  |  |  |
| payment term     | 30% deposit by T/T in advance and the balance against the copy of B/L                        |  |  |  |
| shipment         | By sea,by air,by Express and your shipping agent is acceptable                               |  |  |  |

## **Detailed Images**

\*All the images on this site are copyrighted by Sunny Glassware. Any unauthorized reprinting will be regarded as copyright infringement.\*









**Company Information** 



## · SAMPLE ROOM ·













## · FACTORY ·









## GlasswareTechnology







■ Machine Blown



■ Machine Pressed



■ Hand-Made



- IS Machine
- Machine Pressed
- Machine Blown
- ☐ Hand-Made



## Surface Treatment 10+ production lines



Spraying





■ Electroplating



■ Silk-screen



- Spraying
- Engraving
- Electroplating
- □ Silk-Screen



Normaly Automatic Close Mold Machine-Pressed Craft is applied to make candle holders which meet following features:

- Top diameter large than bottom
- · Mass production with high MOQ
- · No embossed pattern on outer wall
- · Simple pattern inwall is available
- Inwall Max-Min thickness: 1.5~10mm
- · Bottom thickness: 4~30mm
- · Low cost
- · Simple shape containers



Welcome to our **Video channel** as following links to watch Sunny Company introduction and products presentation htt