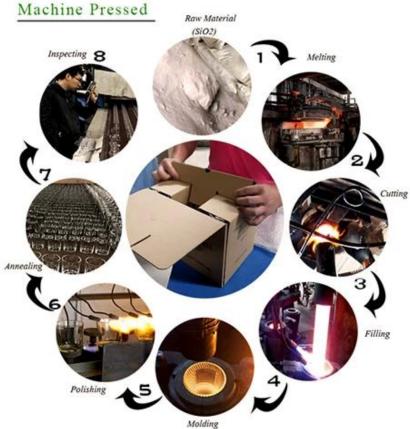

# · FACTORY ·

- Electroplating
- Silk-screen

Normaly Automatic Close Mold Machine-Pressed Craft is applied to make candle holders which meet following features:

- · Top diameter large than bottom
- · Mass production with high MOQ
- · No embossed pattern on outer wall
- · Simple pattern inwall is available
- Inwall Max-Min thickness: 1.5~10mm
- Bottom thickness: 4~30mm
- . Low cost
- Simple shape containers