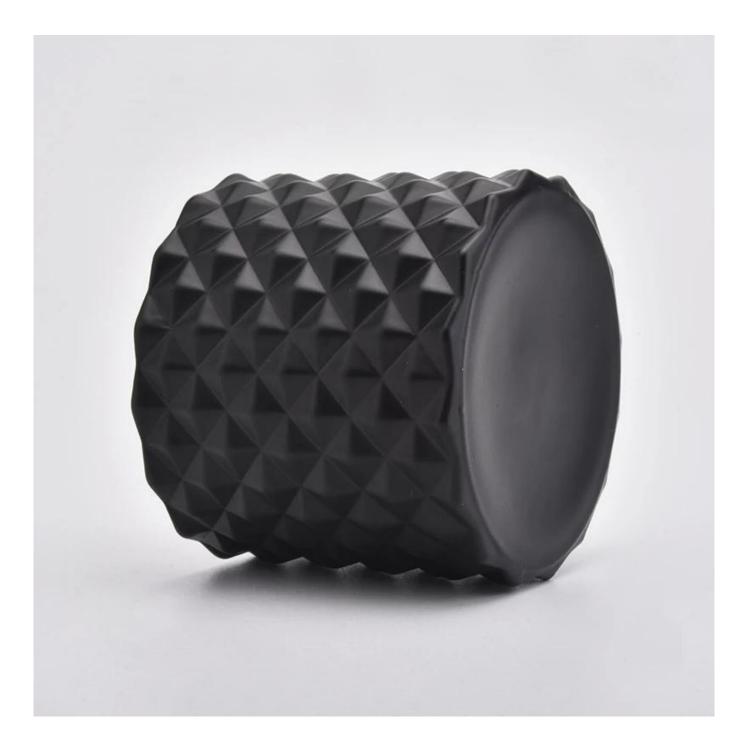

## 110ml matte black cute little glass candle holders home decorations candle containers

Focusing on luxury fragrance products in the latest 10 years, Sunny Glassware is t he supplier of 80% fragrance brands in the United States.

**Product Description** 

|      | SGHY19082613     |
|------|------------------|
|      | Body:            |
|      | Top dia:65mm     |
|      | Bottom dia: 65mm |
|      | Height: 57mm     |
|      | Weight:155g      |
| Itom | Capacity: 110ml  |
| Item |                  |
|      | Lid:             |
|      | Top dia:55mm     |
|      | Height: 40mm     |
|      | Weight:61g       |
|      |                  |
|      | MOQ:3000pcs      |
|      |                  |