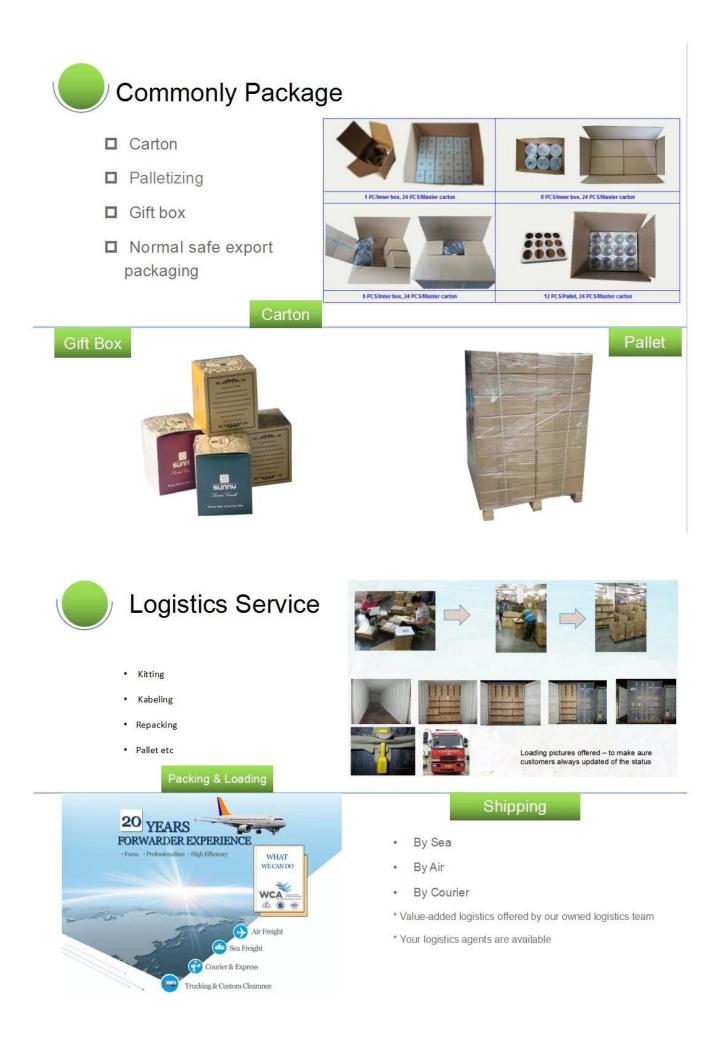

**Packaging & Shipping** 

| for your choice  | 1. Any logo printing on the body                                                            |
|------------------|---------------------------------------------------------------------------------------------|
|                  | 2. Any color painted, frost, electroplate, pattern laser carver for the finish              |
|                  | 3. Special package like shrink wrap, color gift box, white gift box etc                     |
|                  | 4. Open new mould for the glass, wood, plastic or metal as you like                         |
|                  | 5. Different size and shapes meet your needs                                                |
| sample time      | 1. 5 days if at exist shaped and size of glass2. 15 days if need new shape or size of glass |
| packing          | Normal packing,Individual gift box, PVC box, window box, color box, white box, etc.         |
| product capacity | 500,000~1,000,000 pcs per month                                                             |
| delivery time    | Within 35 days after the sample and order confirmed                                         |
| payment term     | 30% deposit by T/T in advance and the balance against the copy of B/L                       |
| shipment         | By sea,by air,by Express and your shipping agent is acceptable                              |