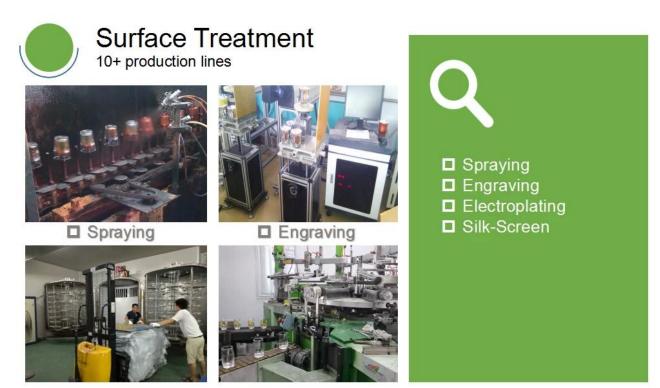

# · FACTORY ·

- Electroplating
- Silk-screen

Normaly Automatic Close Mold Machine-Pressed Craft is applied to make candle holders which meet following features:

- · Top diameter large than bottom
- · Mass production with high MOQ
- · No embossed pattern on outer wall
- · Simple pattern inwall is available
- Inwall Max-Min thickness: 1.5~10mm
- Bottom thickness: 4~30mm
- . Low cost
- Simple shape containers