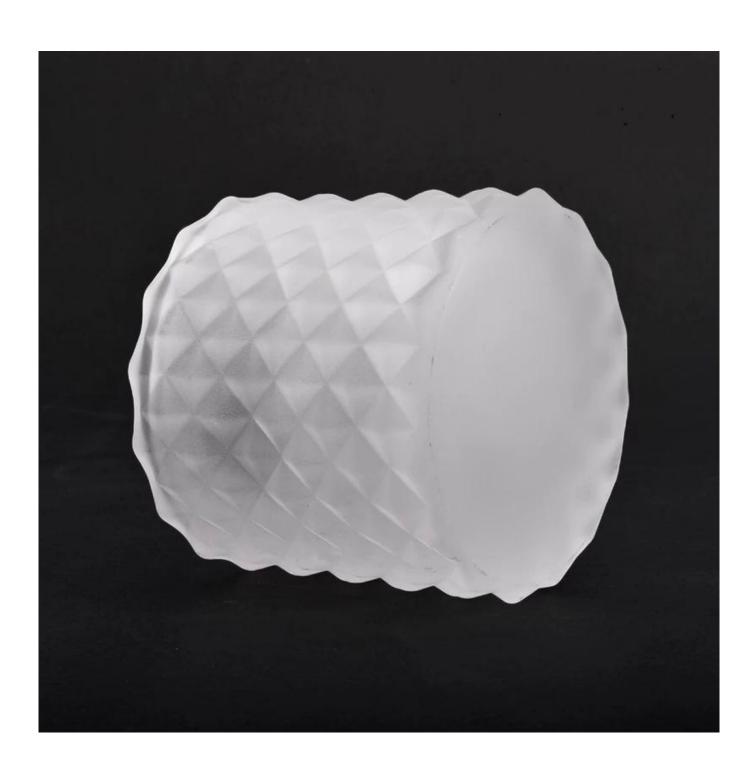

# 110ml matte white cute little glass candle holders with lid for home decorations

Focusing on luxury fragrance products in the latest 10 years, Sunny Glassware is the supplier of 80% fragrance brands in the United States.

**Product Description** 

SGHY19082612
Body:
Top dia:65mm
Bottom dia: 65mm
Height: 57mm
Weight:155g
Capacity: 110ml

Lid:
Top dia:55mm
Height: 40mm
Weight:61g

MOQ:3000pcs

|                  | 1. Any logo printing on the body                                                             |  |  |  |
|------------------|----------------------------------------------------------------------------------------------|--|--|--|
|                  | 2. Any color painted, frost, electroplate, pattern laser carver for the finish               |  |  |  |
| for your choice  | 3. Special package like shrink wrap, color gift box, white gift box etc                      |  |  |  |
|                  | 4. Open new mould for the glass, wood, plastic or metal as you like                          |  |  |  |
|                  | 5. Different size and shapes meet your needs                                                 |  |  |  |
| sample time      | 1. 5 days if at exist shaped and size of glass 2. 15 days if need new shape or size of glass |  |  |  |
| packing          | Normal packing,Individual gift box, PVC box, window box, color box, white box, etc.          |  |  |  |
| product capacity | 500,000~1,000,000 pcs per month                                                              |  |  |  |
| delivery time    | Within 35 days after the sample and order confirmed                                          |  |  |  |
| payment term     | 30% deposit by T/T in advance and the balance against the copy of B/L                        |  |  |  |
| shipment         | By sea,by air,by Express and your shipping agent is acceptable                               |  |  |  |