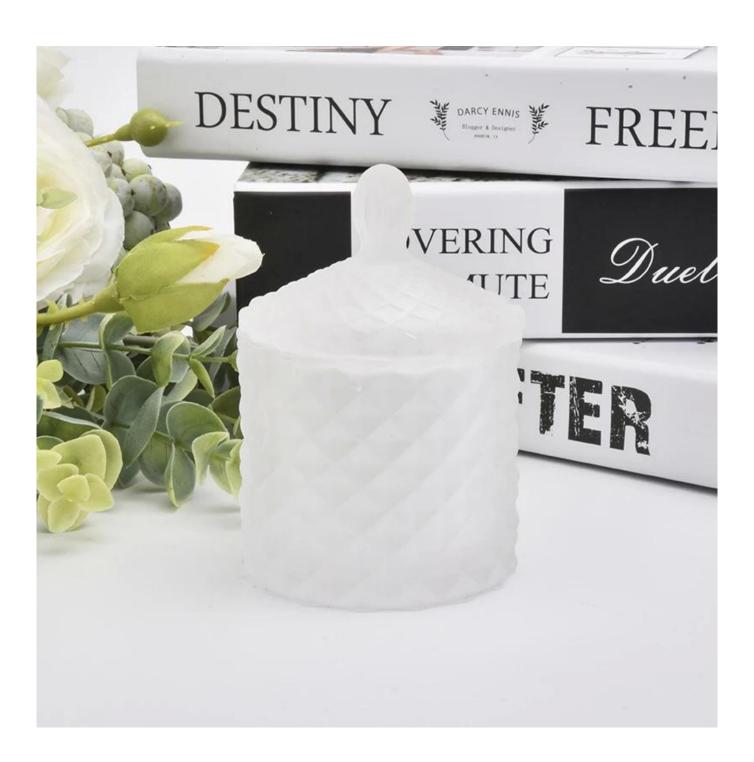

# 110ml matte white cute little glass candle holders with lid for home decorations

Focusing on luxury fragrance products in the latest 10 years, Sunny Glassware is the supplier of 80% fragrance brands in the United States.

**Product Description** 

SGHY19082612
Body:
Top dia:65mm
Bottom dia: 65mm
Height: 57mm
Weight:155g
Capacity: 110ml

Lid:
Top dia:55mm
Height: 40mm
Weight:61g

MOQ:3000pcs

|                  | 1. Any logo printing on the body                                                             |  |  |  |
|------------------|----------------------------------------------------------------------------------------------|--|--|--|
|                  | 2. Any color painted, frost, electroplate, pattern laser carver for the finish               |  |  |  |
| for your choice  | 3. Special package like shrink wrap, color gift box, white gift box etc                      |  |  |  |
|                  | 4. Open new mould for the glass, wood, plastic or metal as you like                          |  |  |  |
|                  | 5. Different size and shapes meet your needs                                                 |  |  |  |
| sample time      | 1. 5 days if at exist shaped and size of glass 2. 15 days if need new shape or size of glass |  |  |  |
| packing          | Normal packing,Individual gift box, PVC box, window box, color box, white box, etc.          |  |  |  |
| product capacity | 500,000~1,000,000 pcs per month                                                              |  |  |  |
| delivery time    | Within 35 days after the sample and order confirmed                                          |  |  |  |
| payment term     | 30% deposit by T/T in advance and the balance against the copy of B/L                        |  |  |  |
| shipment         | By sea,by air,by Express and your shipping agent is acceptable                               |  |  |  |