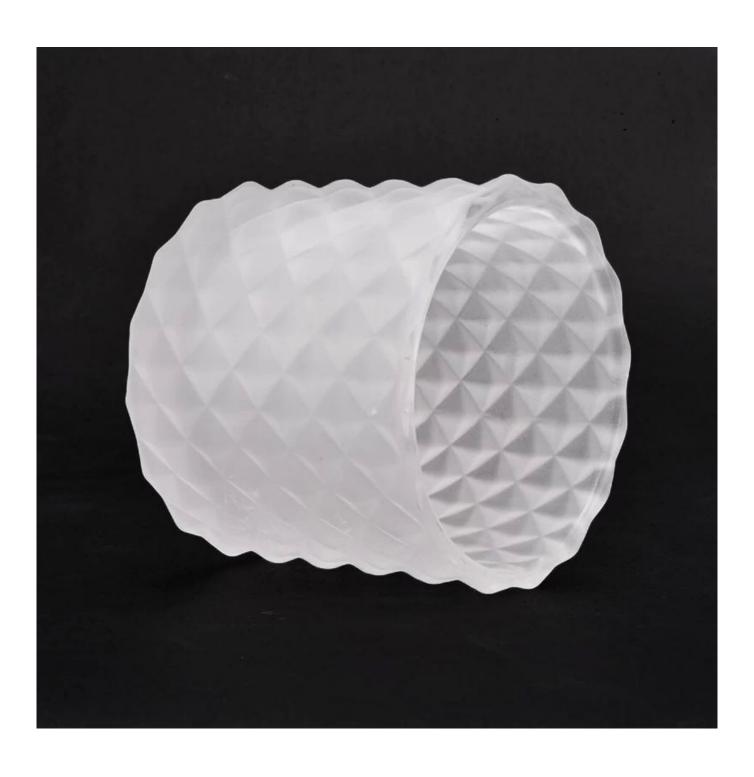

# 110ml matte white cute little glass candle holders with lid for home decorations

Focusing on luxury fragrance products in the latest 10 years, Sunny Glassware is the supplier of 80% fragrance brands in the United States.

**Product Description** 

SGHY19082612
Body:
Top dia:65mm
Bottom dia: 65mm
Height: 57mm
Weight:155g
Capacity: 110ml

Lid:
Top dia:55mm
Height: 40mm
Weight:61g

MOQ:3000pcs

|                  | 1. Any logo printing on the body                                                             |  |  |  |
|------------------|----------------------------------------------------------------------------------------------|--|--|--|
|                  | 2. Any color painted, frost, electroplate, pattern laser carver for the finish               |  |  |  |
| for your choice  | 3. Special package like shrink wrap, color gift box, white gift box etc                      |  |  |  |
|                  | 4. Open new mould for the glass, wood, plastic or metal as you like                          |  |  |  |
|                  | 5. Different size and shapes meet your needs                                                 |  |  |  |
| sample time      | 1. 5 days if at exist shaped and size of glass 2. 15 days if need new shape or size of glass |  |  |  |
| packing          | Normal packing,Individual gift box, PVC box, window box, color box, white box, etc.          |  |  |  |
| product capacity | 500,000~1,000,000 pcs per month                                                              |  |  |  |
| delivery time    | Within 35 days after the sample and order confirmed                                          |  |  |  |
| payment term     | 30% deposit by T/T in advance and the balance against the copy of B/L                        |  |  |  |
| shipment         | By sea,by air,by Express and your shipping agent is acceptable                               |  |  |  |