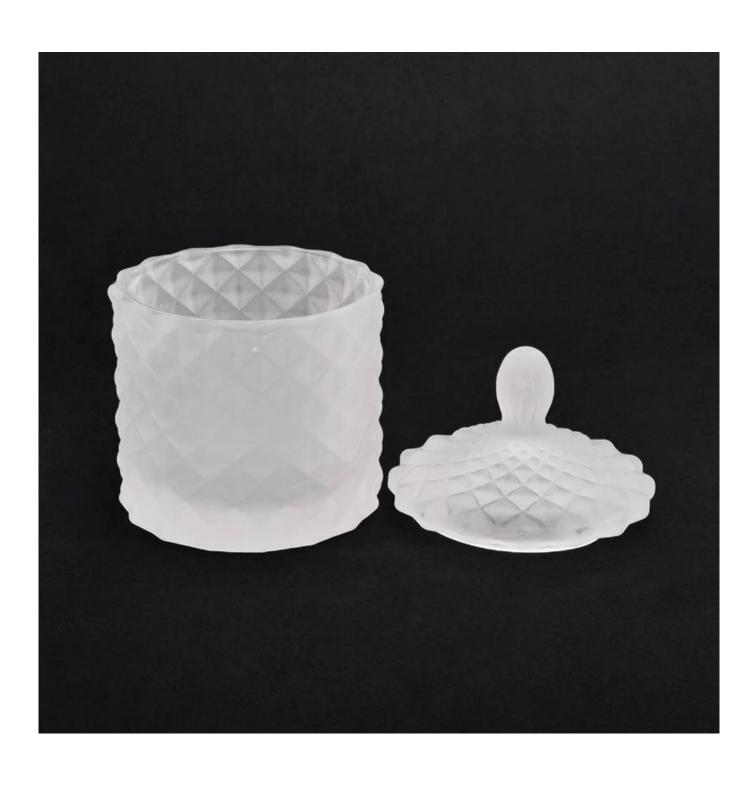

# 110ml matte white cute little glass candle holders with lid for home decorations

Focusing on luxury fragrance products in the latest 10 years, Sunny Glassware is the supplier of 80% fragrance brands in the United States.

**Product Description** 

SGHY19082612
Body:
Top dia:65mm
Bottom dia: 65mm
Height: 57mm
Weight:155g
Capacity: 110ml

Lid:
Top dia:55mm
Height: 40mm
Weight:61g

MOQ:3000pcs

|                  | 1. Any logo printing on the body                                                             |  |  |  |
|------------------|----------------------------------------------------------------------------------------------|--|--|--|
|                  | 2. Any color painted, frost, electroplate, pattern laser carver for the finish               |  |  |  |
| for your choice  | 3. Special package like shrink wrap, color gift box, white gift box etc                      |  |  |  |
|                  | 4. Open new mould for the glass, wood, plastic or metal as you like                          |  |  |  |
|                  | 5. Different size and shapes meet your needs                                                 |  |  |  |
| sample time      | 1. 5 days if at exist shaped and size of glass 2. 15 days if need new shape or size of glass |  |  |  |
| packing          | Normal packing,Individual gift box, PVC box, window box, color box, white box, etc.          |  |  |  |
| product capacity | 500,000~1,000,000 pcs per month                                                              |  |  |  |
| delivery time    | Within 35 days after the sample and order confirmed                                          |  |  |  |
| payment term     | 30% deposit by T/T in advance and the balance against the copy of B/L                        |  |  |  |
| shipment         | By sea,by air,by Express and your shipping agent is acceptable                               |  |  |  |