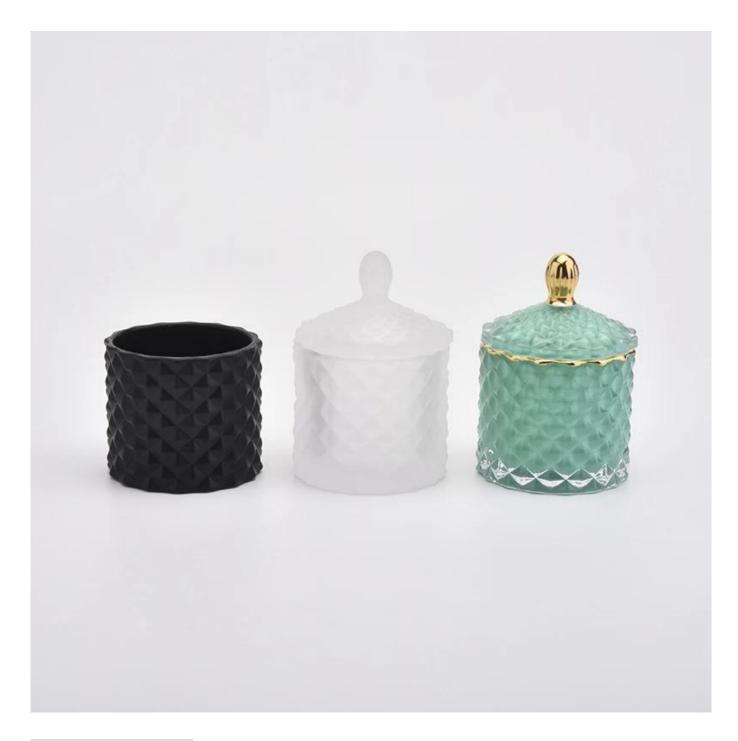

# 110ml matte white cute little glass candle holders with lid for home decorations

Focusing on luxury fragrance products in the latest 10 years, Sunny Glassware is the supplier of 80% fragrance brands in the United States.

**Product Description** 

SGHY19082612
Body:
Top dia:65mm
Bottom dia: 65mm
Height: 57mm
Weight:155g
Capacity: 110ml

Lid:
Top dia:55mm
Height: 40mm
Weight:61g

MOQ:3000pcs

|                  | 1. Any logo printing on the body                                                             |  |  |  |
|------------------|----------------------------------------------------------------------------------------------|--|--|--|
|                  | 2. Any color painted, frost, electroplate, pattern laser carver for the finish               |  |  |  |
| for your choice  | 3. Special package like shrink wrap, color gift box, white gift box etc                      |  |  |  |
|                  | 4. Open new mould for the glass, wood, plastic or metal as you like                          |  |  |  |
|                  | 5. Different size and shapes meet your needs                                                 |  |  |  |
| sample time      | 1. 5 days if at exist shaped and size of glass 2. 15 days if need new shape or size of glass |  |  |  |
| packing          | Normal packing,Individual gift box, PVC box, window box, color box, white box, etc.          |  |  |  |
| product capacity | 500,000~1,000,000 pcs per month                                                              |  |  |  |
| delivery time    | Within 35 days after the sample and order confirmed                                          |  |  |  |
| payment term     | 30% deposit by T/T in advance and the balance against the copy of B/L                        |  |  |  |
| shipment         | By sea,by air,by Express and your shipping agent is acceptable                               |  |  |  |