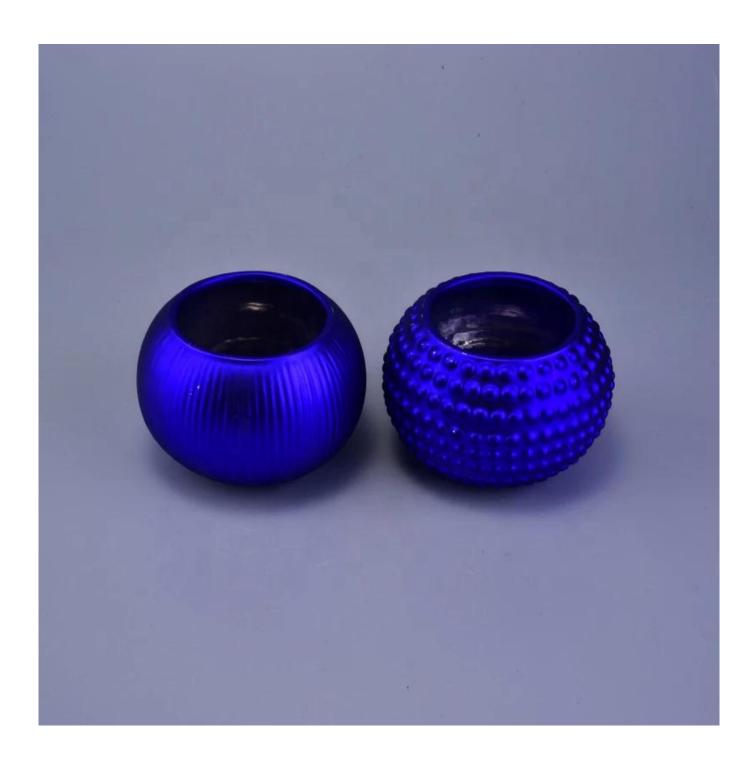

| product name  | 12oz Luxury votive decorative ceramic jar candle                                                                        |  |  |
|---------------|-------------------------------------------------------------------------------------------------------------------------|--|--|
| Sample time   | <ol> <li>5 days if at exist shaped and size of ceramic</li> <li>15 days if need new shape or size of ceramic</li> </ol> |  |  |
| Measure(mm)   | Top dia: 76mm Bottom dia: 32mm Max dia: 108mm Height: 76mm Weight: 206g Capacity: 420ml                                 |  |  |
| Packing       | Normal packing,Individual gift box, PVC box, window box, color box, white box, etc                                      |  |  |
| Delivery time | Within 55 days after the sample and order confirmed                                                                     |  |  |