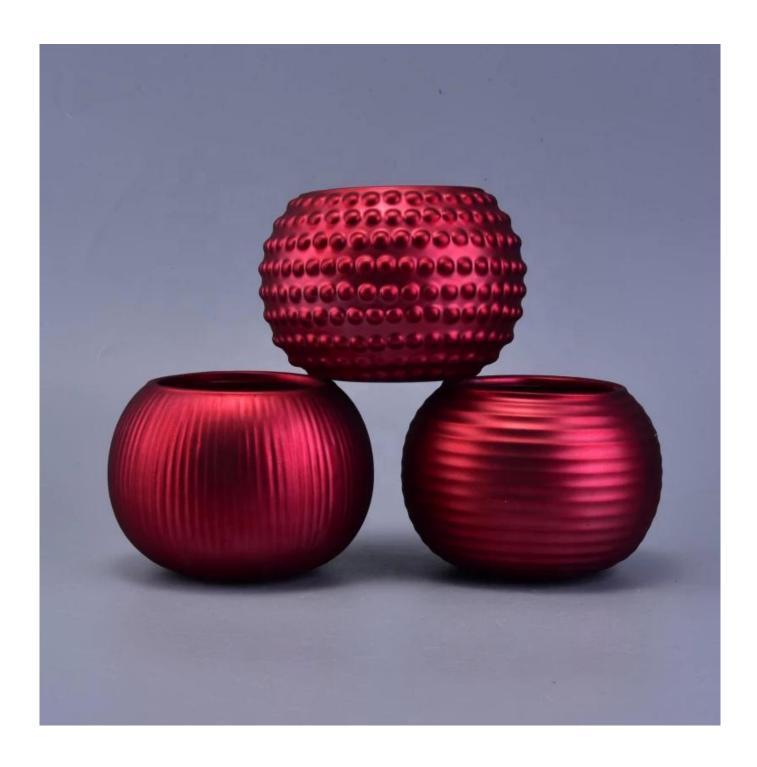

| product name  | 12oz Luxury votive decorative ceramic jar candle                                                                        |  |  |
|---------------|-------------------------------------------------------------------------------------------------------------------------|--|--|
| Sample time   | <ol> <li>5 days if at exist shaped and size of ceramic</li> <li>15 days if need new shape or size of ceramic</li> </ol> |  |  |
| Measure(mm)   | Top dia: 76mm Bottom dia: 32mm Max dia: 108mm Height: 76mm Weight: 206g Capacity: 420ml                                 |  |  |
| Packing       | Normal packing,Individual gift box, PVC box, window box, color box, white box, etc                                      |  |  |
| Delivery time | Within 55 days after the sample and order confirmed                                                                     |  |  |