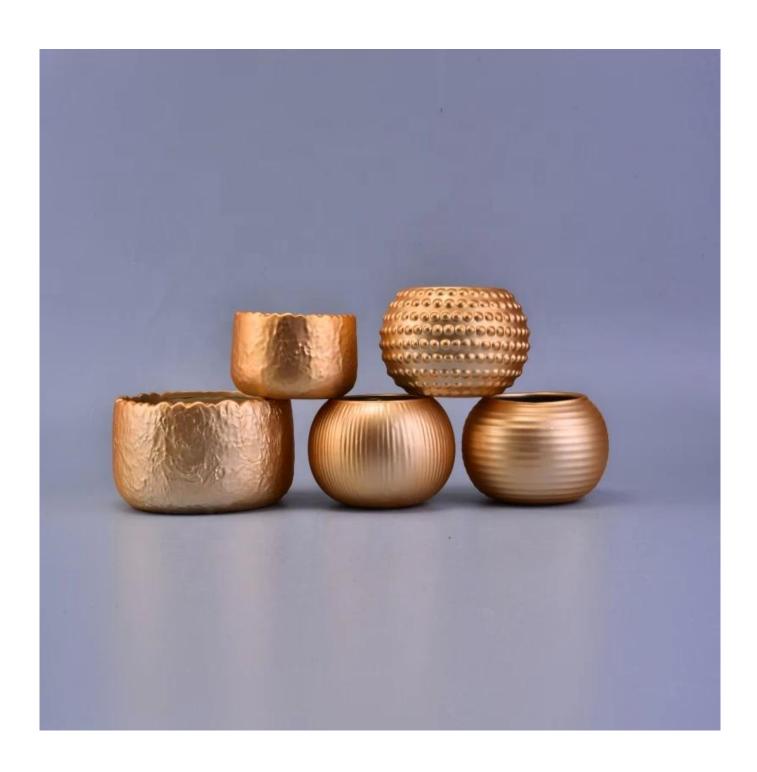

| product name  | 12oz Luxury votive decorative ceramic jar candle                                                                        |  |  |
|---------------|-------------------------------------------------------------------------------------------------------------------------|--|--|
| Sample time   | <ol> <li>5 days if at exist shaped and size of ceramic</li> <li>15 days if need new shape or size of ceramic</li> </ol> |  |  |
| Measure(mm)   | Top dia: 76mm Bottom dia: 32mm Max dia: 108mm Height: 76mm Weight: 206g Capacity: 420ml                                 |  |  |
| Packing       | Normal packing,Individual gift box, PVC box, window box, color box, white box, etc                                      |  |  |
| Delivery time | Within 55 days after the sample and order confirmed                                                                     |  |  |