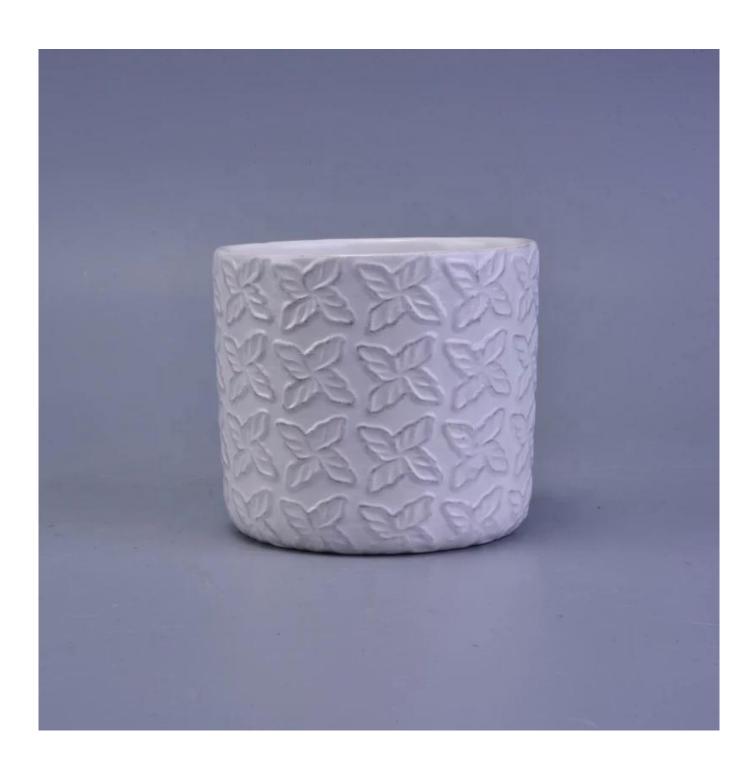

| product name  | 12oz Wholesales Antique white ceramic candle jar                                                                        |  |  |
|---------------|-------------------------------------------------------------------------------------------------------------------------|--|--|
| Sample time   | <ol> <li>5 days if at exist shaped and size of ceramic</li> <li>15 days if need new shape or size of ceramic</li> </ol> |  |  |
| Measure(mm)   | Top dia: 9.5cm Bottom dia:8.8cm Height: 8.4cm Weight:215g Capacity: 412mL                                               |  |  |
| Packing       | Normal packing,Individual gift box, PVC box, window box, color box, white box, etc                                      |  |  |
| Delivery time | Within 55 days after the sample and order confirmed                                                                     |  |  |
| Payment term  | 30% deposit by T/T in advance and the balance against the copy of B/L                                                   |  |  |
| Shipment      | By sea,by air,by Express and your shipping agent is acceptable                                                          |  |  |