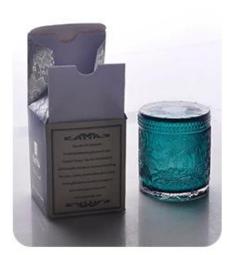

| product name  | 12oz Wholesales Antique white ceramic candle jar                                                                        |  |  |
|---------------|-------------------------------------------------------------------------------------------------------------------------|--|--|
| Sample time   | <ol> <li>5 days if at exist shaped and size of ceramic</li> <li>15 days if need new shape or size of ceramic</li> </ol> |  |  |
| Measure(mm)   | Top dia: 9.5cm Bottom dia:8.8cm Height: 8.4cm Weight:215g Capacity: 412mL                                               |  |  |
| Packing       | Normal packing,Individual gift box, PVC box, window box, color box, white box, etc                                      |  |  |
| Delivery time | Within 55 days after the sample and order confirmed                                                                     |  |  |
| Payment term  | 30% deposit by T/T in advance and the balance against the copy of B/L                                                   |  |  |
| Shipment      | By sea,by air,by Express and your shipping agent is acceptable                                                          |  |  |