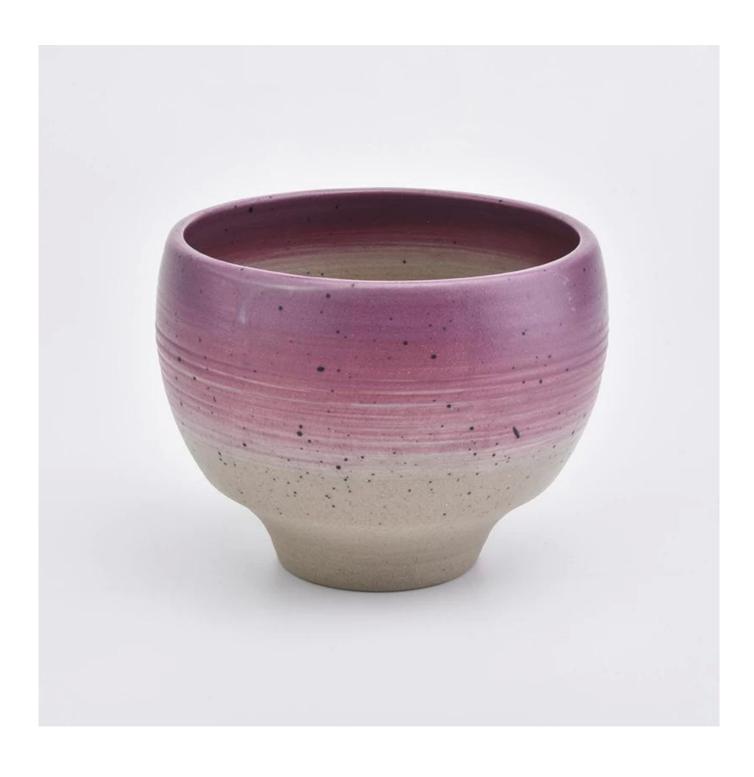

# 12oz round shape rough finish pink ceramic candle holders for home decorations

Focusing on luxury fragrance products in the latest 10 years, Sunny Glassware is the supplier of 80% fragrance brands in the United States.

**Product Description** 

| Item            | SGMK19082610 Top dia: 106mm Bottom dia: 53mm Height: 86mm Weight: 309g Capacity: 449ml MOQ:5000pcs                                                                                                                                                                                                         |
|-----------------|------------------------------------------------------------------------------------------------------------------------------------------------------------------------------------------------------------------------------------------------------------------------------------------------------------|
| for your choice | 1. Any logo printing on the body  2. Any color painted,frost,electroplate, pattern laser carver for the finish  3. Special package like shrink wrap, color gift box, white gift box etc  4. Open new mould for the glass, wood, plastic or metal as you like  5. Different size and shapes meet your needs |