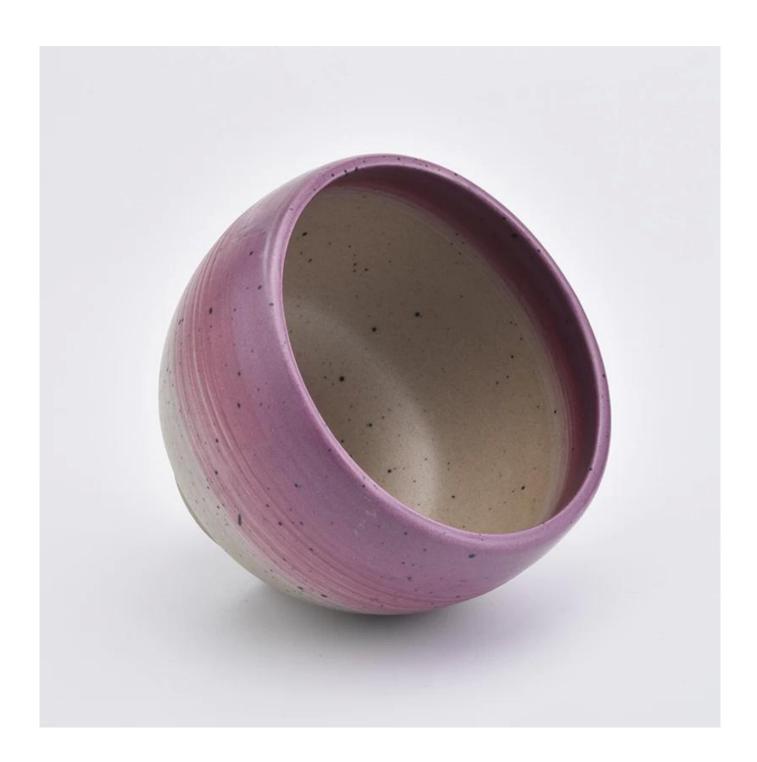

# 12oz round shape rough finish pink ceramic candle holders for home decorations

Focusing on luxury fragrance products in the latest 10 years, Sunny Glassware is the supplier of 80% fragrance brands in the United States.

**Product Description** 

| Item            | SGMK19082610 Top dia: 106mm Bottom dia: 53mm Height: 86mm Weight: 309g Capacity: 449ml MOQ:5000pcs                                                                                                                                                                                                         |
|-----------------|------------------------------------------------------------------------------------------------------------------------------------------------------------------------------------------------------------------------------------------------------------------------------------------------------------|
| for your choice | 1. Any logo printing on the body  2. Any color painted,frost,electroplate, pattern laser carver for the finish  3. Special package like shrink wrap, color gift box, white gift box etc  4. Open new mould for the glass, wood, plastic or metal as you like  5. Different size and shapes meet your needs |