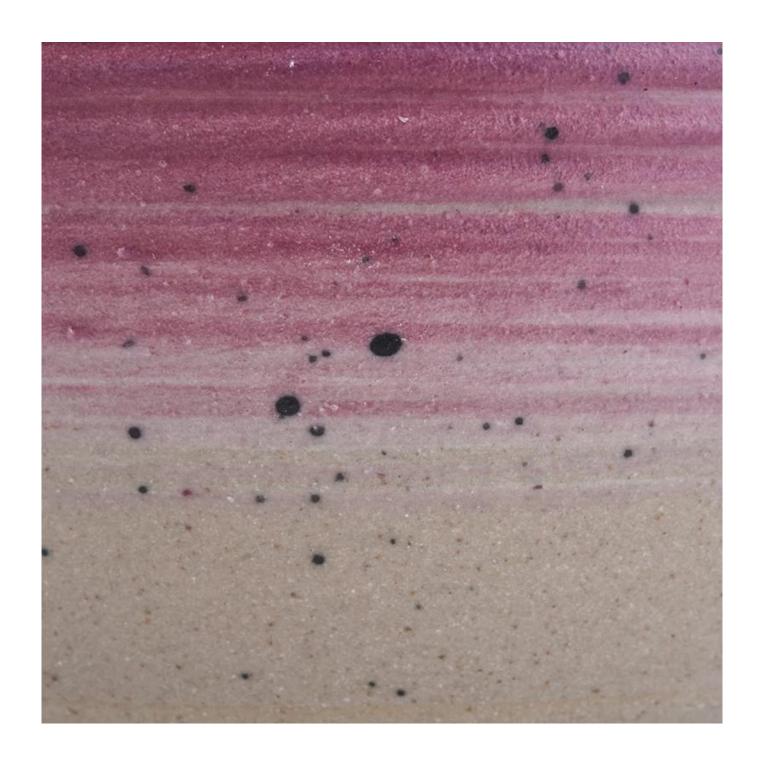

# 12oz round shape rough finish pink ceramic candle holders for home decorations

Focusing on luxury fragrance products in the latest 10 years, Sunny Glassware is the supplier of 80% fragrance brands in the United States.

**Product Description** 

| Item            | SGMK19082610 Top dia: 106mm Bottom dia: 53mm Height: 86mm Weight: 309g Capacity: 449ml MOQ:5000pcs                                                                                                                                                                                                         |
|-----------------|------------------------------------------------------------------------------------------------------------------------------------------------------------------------------------------------------------------------------------------------------------------------------------------------------------|
| for your choice | 1. Any logo printing on the body  2. Any color painted,frost,electroplate, pattern laser carver for the finish  3. Special package like shrink wrap, color gift box, white gift box etc  4. Open new mould for the glass, wood, plastic or metal as you like  5. Different size and shapes meet your needs |