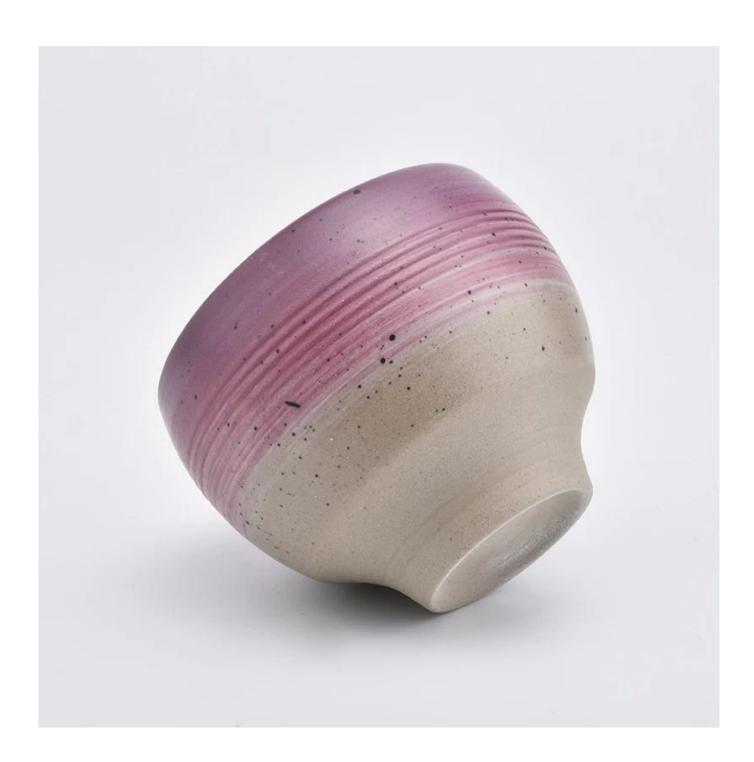

# 12oz round shape rough finish pink ceramic candle holders for home decorations

Focusing on luxury fragrance products in the latest 10 years, Sunny Glassware is the supplier of 80% fragrance brands in the United States.

**Product Description** 

| Item            | SGMK19082610 Top dia: 106mm Bottom dia: 53mm Height: 86mm Weight: 309g Capacity: 449ml MOQ:5000pcs                                                                                                                                                                                                         |
|-----------------|------------------------------------------------------------------------------------------------------------------------------------------------------------------------------------------------------------------------------------------------------------------------------------------------------------|
| for your choice | 1. Any logo printing on the body  2. Any color painted,frost,electroplate, pattern laser carver for the finish  3. Special package like shrink wrap, color gift box, white gift box etc  4. Open new mould for the glass, wood, plastic or metal as you like  5. Different size and shapes meet your needs |