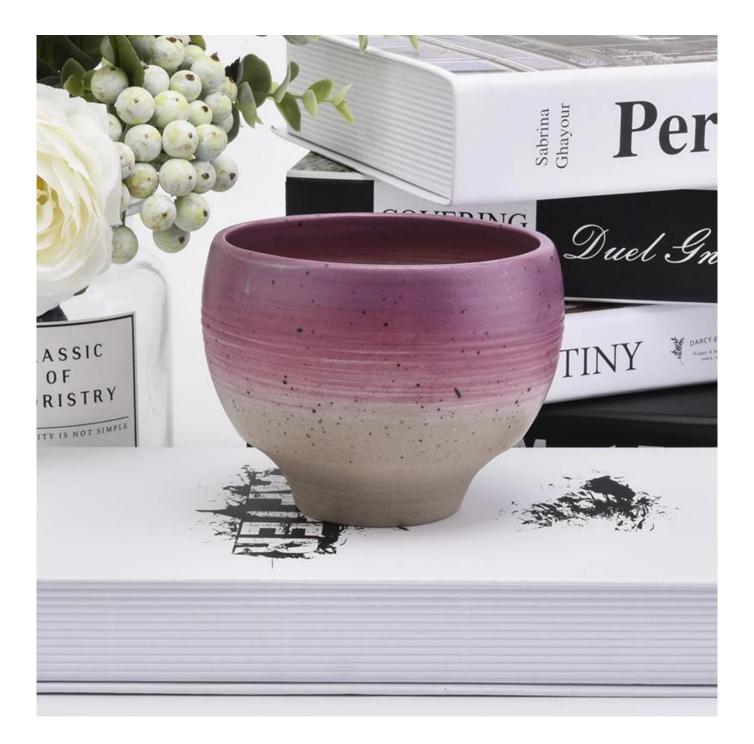

# 12oz round shape rough finish pink ceramic candle holders for home decorations

Focusing on luxury fragrance products in the latest 10 years, Sunny Glassware is the supplier of 80% fragrance brands in the United States.

**Product Description** 

| Item            | SGMK19082610 Top dia: 106mm Bottom dia: 53mm Height: 86mm Weight: 309g Capacity: 449ml MOQ:5000pcs                                                                                                                                                                                                         |
|-----------------|------------------------------------------------------------------------------------------------------------------------------------------------------------------------------------------------------------------------------------------------------------------------------------------------------------|
| for your choice | 1. Any logo printing on the body  2. Any color painted,frost,electroplate, pattern laser carver for the finish  3. Special package like shrink wrap, color gift box, white gift box etc  4. Open new mould for the glass, wood, plastic or metal as you like  5. Different size and shapes meet your needs |