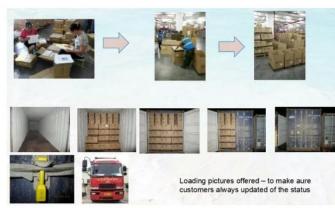

#### **Packaging & Shipping**

# Commonly Package

- Carton
- Palletizing
- ☐ Gift box
- Normal safe export packaging

Carton

Gift Box

- Kitting
- Kabeling
- Repacking
- Pallet etc

Packing & Loading

### Shipping

- By Sea
- By Air
- By Courier
- \* Value-added logistics offered by our owned logistics team
- \* Your logistics agents are available