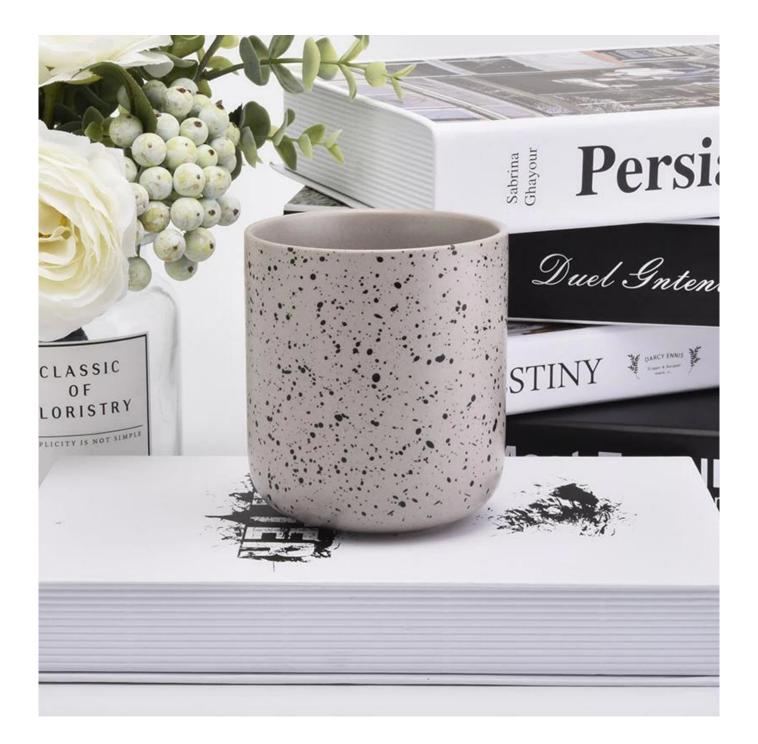

# 12oz spot pattern grey ceramic candle holders for home decorations

Focusing on luxury fragrance products in the latest 10 years, Sunny Glassware is the supplier of 80% fragrance brands in the United States.

**Product Description** 

| Item            | SGMK19082604 Top dia: 90mm Bottom dia: 50mm Height: 100mm Weight: 284g Capacity: 439ml MOQ:5000pcs                                                                                                                                                                                                                                                |
|-----------------|---------------------------------------------------------------------------------------------------------------------------------------------------------------------------------------------------------------------------------------------------------------------------------------------------------------------------------------------------|
| for your choice | <ol> <li>Any logo printing on the body</li> <li>Any color painted, frost, electroplate, pattern laser carver for the finish</li> <li>Special package like shrink wrap, color gift box, white gift box etc</li> <li>Open new mould for the glass, wood, plastic or metal as you like</li> <li>Different size and shapes meet your needs</li> </ol> |