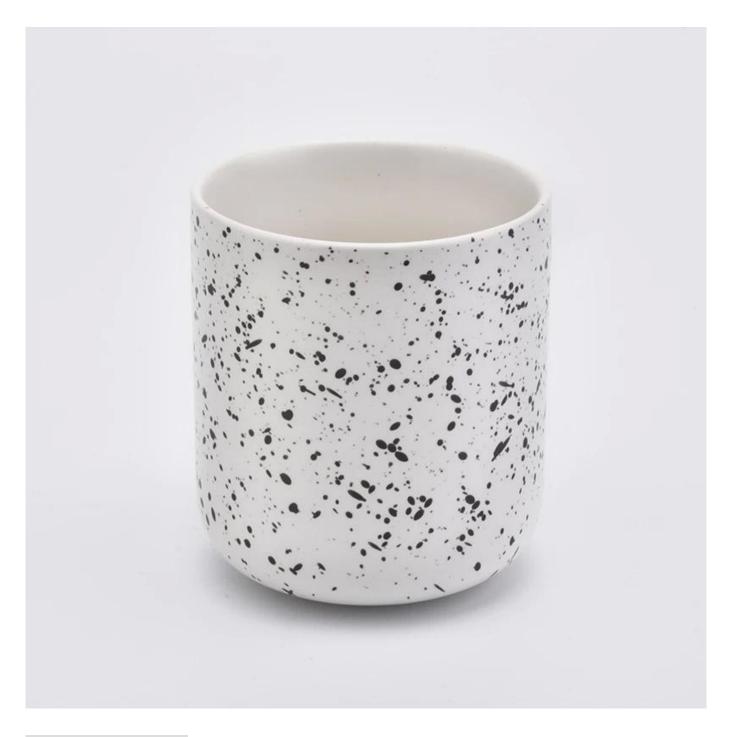

# 12oz spot pattern grey ceramic candle holders for home decorations

Focusing on luxury fragrance products in the latest 10 years, Sunny Glassware is the supplier of 80% fragrance brands in the United States.

**Product Description** 

| Item            | SGMK19082604 Top dia: 90mm Bottom dia: 50mm Height: 100mm Weight: 284g Capacity: 439ml MOQ:5000pcs                                                                                                                                                                                                                                                |
|-----------------|---------------------------------------------------------------------------------------------------------------------------------------------------------------------------------------------------------------------------------------------------------------------------------------------------------------------------------------------------|
| for your choice | <ol> <li>Any logo printing on the body</li> <li>Any color painted, frost, electroplate, pattern laser carver for the finish</li> <li>Special package like shrink wrap, color gift box, white gift box etc</li> <li>Open new mould for the glass, wood, plastic or metal as you like</li> <li>Different size and shapes meet your needs</li> </ol> |