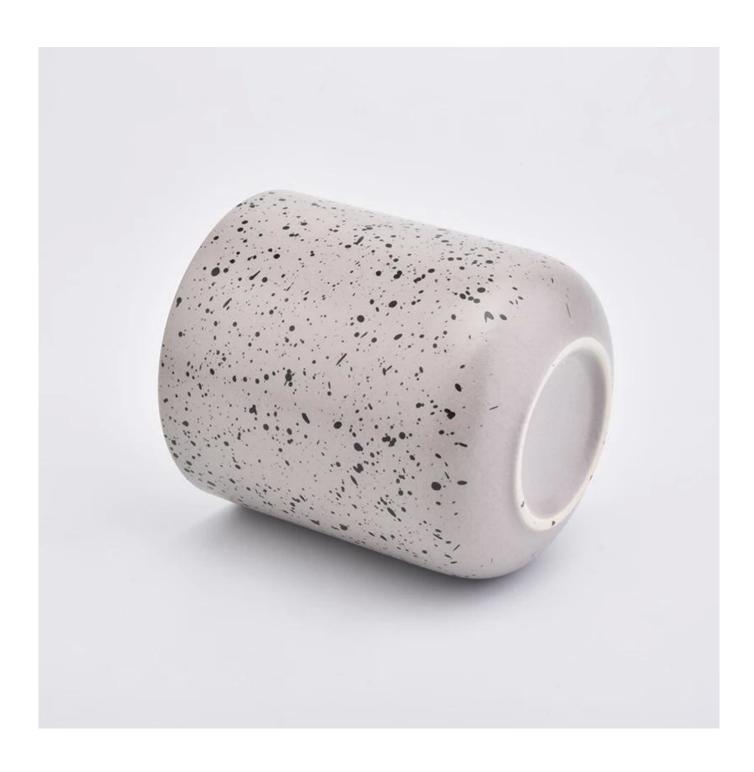

# 12oz spot pattern grey ceramic candle holders for home decorations

Focusing on luxury fragrance products in the latest 10 years, Sunny Glassware is the supplier of 80% fragrance brands in the United States.

**Product Description** 

| Item            | SGMK19082604 Top dia: 90mm Bottom dia: 50mm Height: 100mm Weight: 284g Capacity: 439ml MOQ:5000pcs                                                                                                                                                                                                                                                |
|-----------------|---------------------------------------------------------------------------------------------------------------------------------------------------------------------------------------------------------------------------------------------------------------------------------------------------------------------------------------------------|
| for your choice | <ol> <li>Any logo printing on the body</li> <li>Any color painted, frost, electroplate, pattern laser carver for the finish</li> <li>Special package like shrink wrap, color gift box, white gift box etc</li> <li>Open new mould for the glass, wood, plastic or metal as you like</li> <li>Different size and shapes meet your needs</li> </ol> |