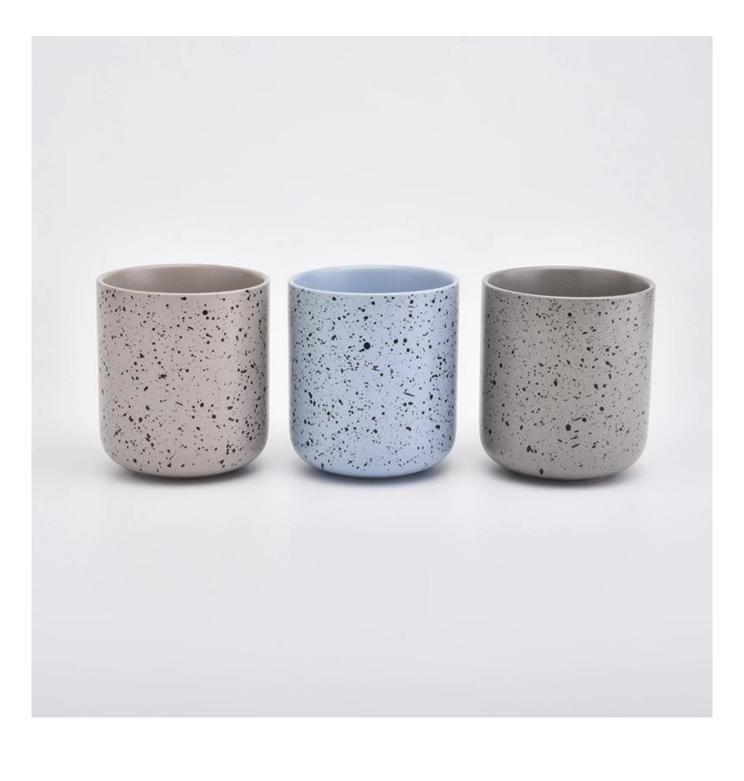

# 12oz spot pattern grey ceramic candle holders for home decorations

Focusing on luxury fragrance products in the latest 10 years, Sunny Glassware is the supplier of 80% fragrance brands in the United States.

**Product Description** 

| Item            | SGMK19082604 Top dia: 90mm Bottom dia: 50mm Height: 100mm Weight: 284g Capacity: 439ml MOQ:5000pcs                                                                                                                                                                                                                                                |
|-----------------|---------------------------------------------------------------------------------------------------------------------------------------------------------------------------------------------------------------------------------------------------------------------------------------------------------------------------------------------------|
| for your choice | <ol> <li>Any logo printing on the body</li> <li>Any color painted, frost, electroplate, pattern laser carver for the finish</li> <li>Special package like shrink wrap, color gift box, white gift box etc</li> <li>Open new mould for the glass, wood, plastic or metal as you like</li> <li>Different size and shapes meet your needs</li> </ol> |