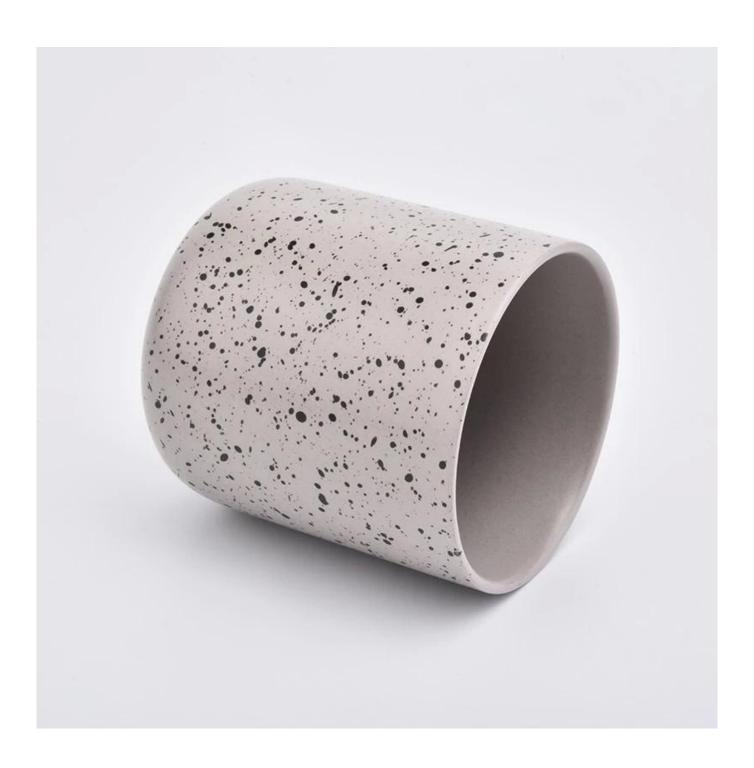

# 12oz spot pattern grey ceramic candle holders for home decorations

Focusing on luxury fragrance products in the latest 10 years, Sunny Glassware is the supplier of 80% fragrance brands in the United States.

**Product Description** 

| Item            | SGMK19082604 Top dia: 90mm Bottom dia: 50mm Height: 100mm Weight: 284g Capacity: 439ml MOQ:5000pcs                                                                                                                                                                                                                                                |
|-----------------|---------------------------------------------------------------------------------------------------------------------------------------------------------------------------------------------------------------------------------------------------------------------------------------------------------------------------------------------------|
| for your choice | <ol> <li>Any logo printing on the body</li> <li>Any color painted, frost, electroplate, pattern laser carver for the finish</li> <li>Special package like shrink wrap, color gift box, white gift box etc</li> <li>Open new mould for the glass, wood, plastic or metal as you like</li> <li>Different size and shapes meet your needs</li> </ol> |