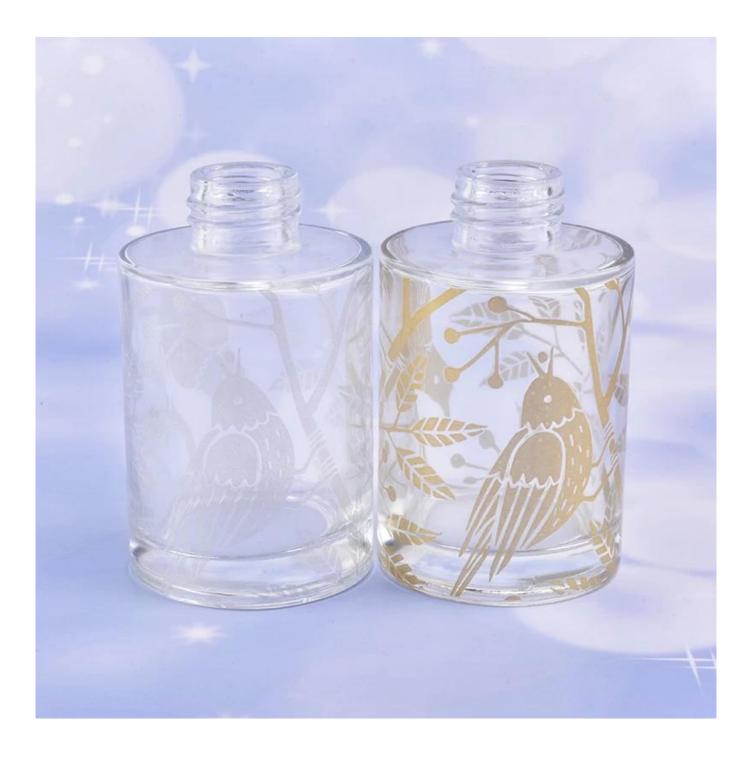

# 145ml Cylinder golden decal glass diffuser bottle glass perfume bottle fragrance

Focusing on luxury fragrance products in the latest 10 years, Sunny Glassware is t he supplier of 80% fragrance brands in the United States.

**Product Description** 

| ltem            | SGLG19070113<br>Top dia: 25mm<br>Bottom dia: 60mm<br>Height: 96mm<br>Weight: 205g<br>Capacity: 145ml<br>MOQ:3000pcs                                                                                                                                                                                              |
|-----------------|------------------------------------------------------------------------------------------------------------------------------------------------------------------------------------------------------------------------------------------------------------------------------------------------------------------|
| for your choice | 1. Any logo printing on the body   2. Any color painted, frost, electroplate, pattern laser carver for the finish   3. Special package like shrink wrap, color gift box, white gift box etc   4. Open new mould for the glass, wood, plastic or metal as you like   5. Different size and shapes meet your needs |