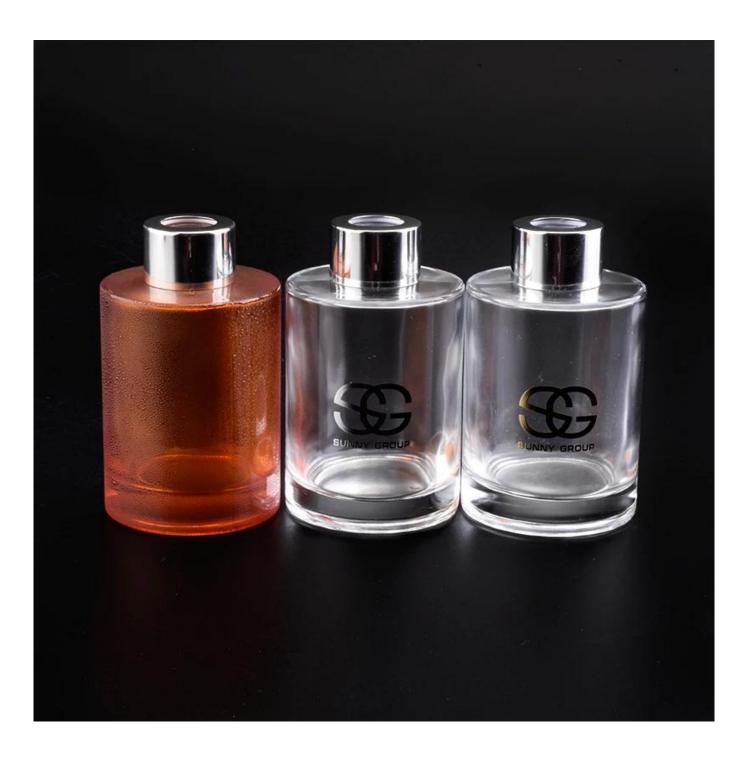

# 145ml Cylinder golden decal glass diffuser bottle glass perfume bottle fragrance

Focusing on luxury fragrance products in the latest 10 years, Sunny Glassware is t he supplier of 80% fragrance brands in the United States.

**Product Description** 

| ltem            | SGLG19070113<br>Top dia: 25mm<br>Bottom dia: 60mm<br>Height: 96mm<br>Weight: 205g<br>Capacity: 145ml<br>MOQ:3000pcs                                                                                                                                                                                              |
|-----------------|------------------------------------------------------------------------------------------------------------------------------------------------------------------------------------------------------------------------------------------------------------------------------------------------------------------|
| for your choice | 1. Any logo printing on the body   2. Any color painted, frost, electroplate, pattern laser carver for the finish   3. Special package like shrink wrap, color gift box, white gift box etc   4. Open new mould for the glass, wood, plastic or metal as you like   5. Different size and shapes meet your needs |