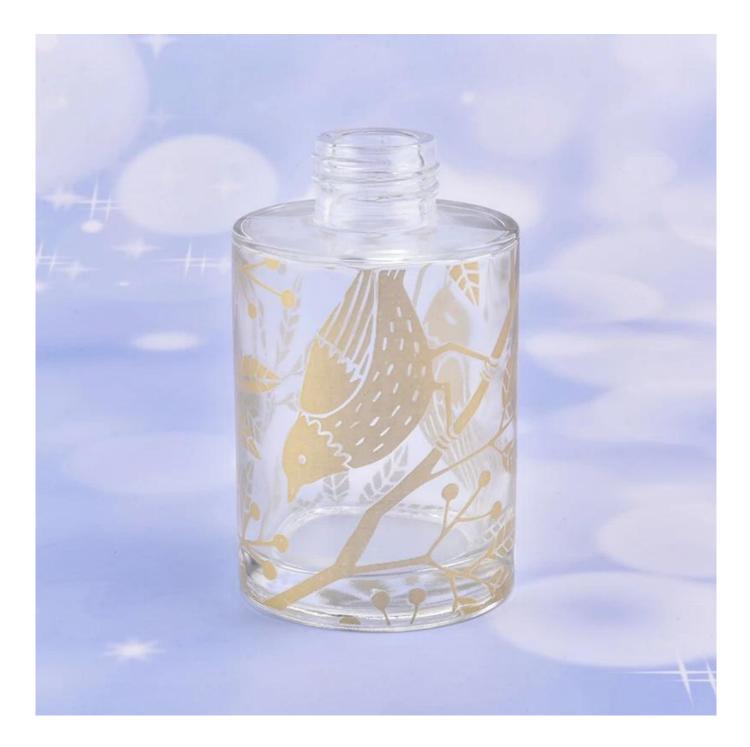

# 145ml Cylinder golden decal glass diffuser bottle glass perfume bottle fragrance

Focusing on luxury fragrance products in the latest 10 years, Sunny Glassware is t he supplier of 80% fragrance brands in the United States.

**Product Description** 

| ltem            | SGLG19070113<br>Top dia: 25mm<br>Bottom dia: 60mm<br>Height: 96mm<br>Weight: 205g<br>Capacity: 145ml<br>MOQ:3000pcs                                                                                                                                                                                              |
|-----------------|------------------------------------------------------------------------------------------------------------------------------------------------------------------------------------------------------------------------------------------------------------------------------------------------------------------|
| for your choice | 1. Any logo printing on the body   2. Any color painted, frost, electroplate, pattern laser carver for the finish   3. Special package like shrink wrap, color gift box, white gift box etc   4. Open new mould for the glass, wood, plastic or metal as you like   5. Different size and shapes meet your needs |