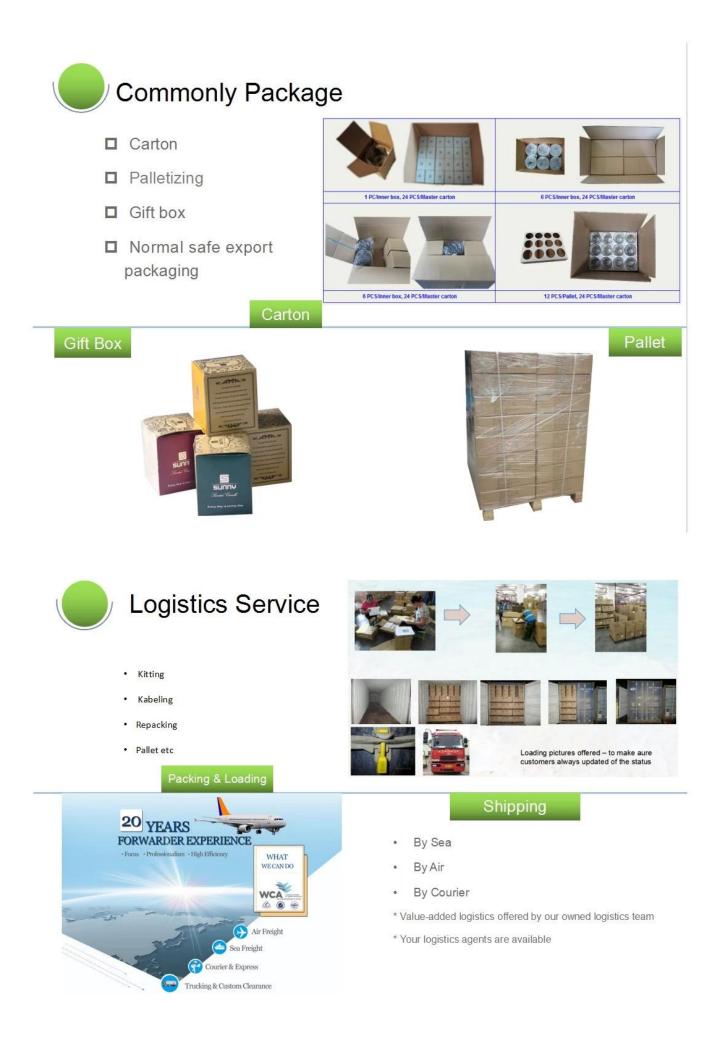

## **Packaging & Shipping**

| sample time      | 1. 5 days if at exist shaped and size of glass 2. 15 days if need new shape or size of glass |
|------------------|----------------------------------------------------------------------------------------------|
| packing          | Normal packing,Individual gift box, PVC box, window box, color box, white box, etc.          |
| product capacity | 500,000~1,000,000 pcs per month                                                              |
| delivery time    | Within 35 days after the sample and order confirmed                                          |
| payment term     | 30% deposit by T/T in advance and the balance against the copy of B/L                        |
| shipment         | By sea,by air,by Express and your shipping agent is acceptable                               |