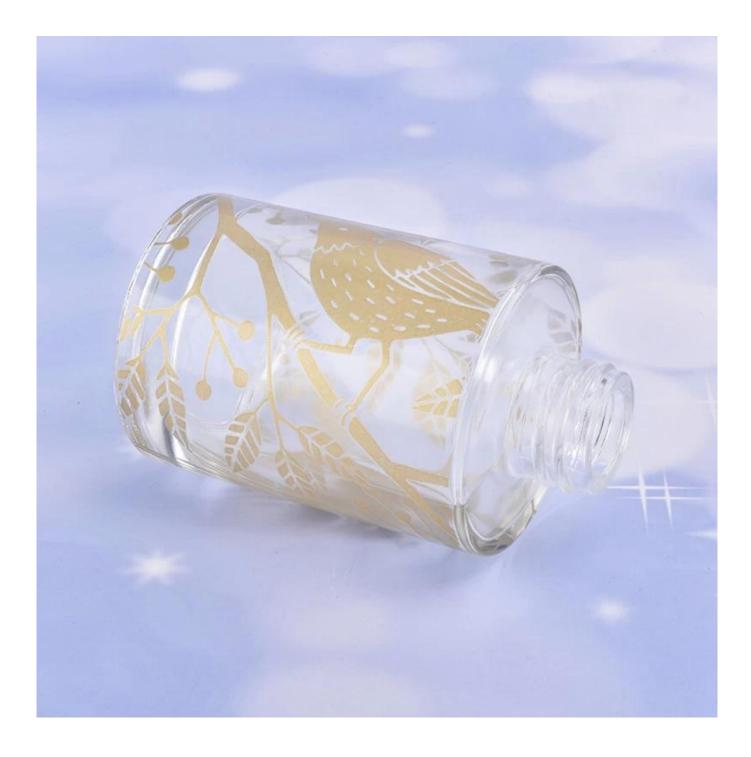

# 145ml Cylinder golden decal glass diffuser bottle glass perfume bottle fragrance

Focusing on luxury fragrance products in the latest 10 years, Sunny Glassware is t he supplier of 80% fragrance brands in the United States.

**Product Description** 

| ltem            | SGLG19070113<br>Top dia: 25mm<br>Bottom dia: 60mm<br>Height: 96mm<br>Weight: 205g<br>Capacity: 145ml<br>MOQ:3000pcs                                                                                                                                                                                              |
|-----------------|------------------------------------------------------------------------------------------------------------------------------------------------------------------------------------------------------------------------------------------------------------------------------------------------------------------|
| for your choice | 1. Any logo printing on the body   2. Any color painted, frost, electroplate, pattern laser carver for the finish   3. Special package like shrink wrap, color gift box, white gift box etc   4. Open new mould for the glass, wood, plastic or metal as you like   5. Different size and shapes meet your needs |