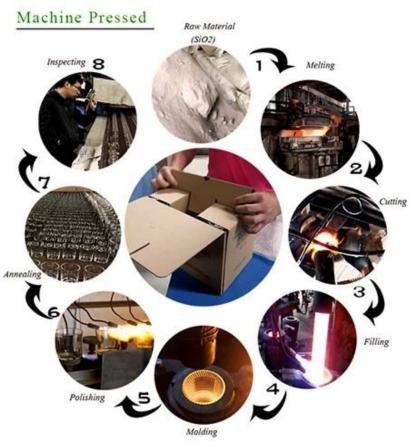

# · FACTORY ·

Normaly Automatic Close Mold Machine-Pressed Craft is applied to make candle holders which meet following features:

- Top diameter large than bottom
- · Mass production with high MOQ
- · No embossed pattern on outer wall
- Simple pattern inwall is available
- Inwall Max-Min thickness: 1.5~10mm
- · Bottom thickness: 4~30mm
- . Low cost
- · Simple shape containers