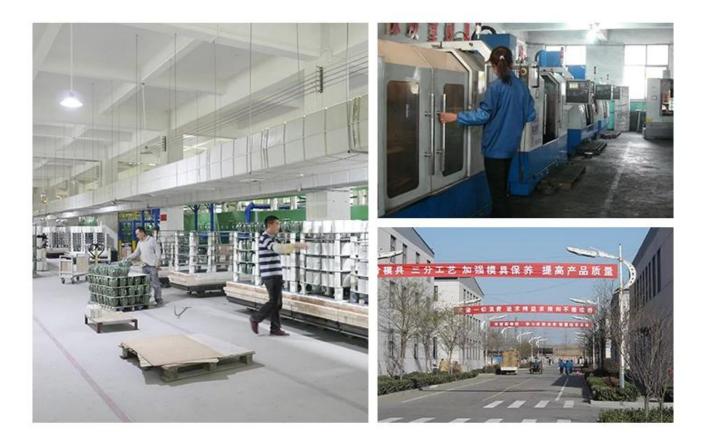

# · FACTORY ·

Normaly Automatic Close Mold Machine-Pressed Craft is applied to make candle holders which meet following features:

- Top diameter large than bottom
- · Mass production with high MOQ
- · No embossed pattern on outer wall
- Simple pattern inwall is available
- Inwall Max-Min thickness: 1.5~10mm
- · Bottom thickness: 4~30mm
- . Low cost
- · Simple shape containers