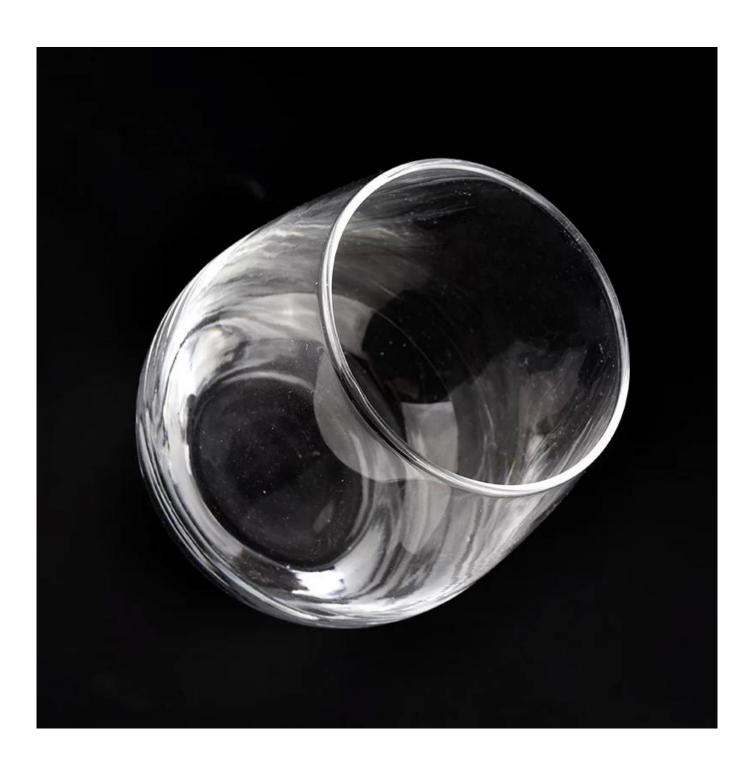

# **Sunny Glassware** 16 oz Clear Glass Candle Jar Transparent Empty Candle Vessel

### **Product description**

| product<br>name      | Sunny Glassware 16 oz Clear Glass Candle Jar Transparent Empty Candle Vesse                                          |
|----------------------|----------------------------------------------------------------------------------------------------------------------|
| Sample time          | <ol> <li>5 days if there is glass shape and size</li> <li>15 days, if you need new shapes and sizes glass</li> </ol> |
| Measure              | Item No.:SGJX21111701 Top dia:73.5 mm Bottom dia: 53.5 mm Height: 100 mm Weight: 220 g Capacity: 475 ml              |
| Packing              | Normal packing,Individual gift box, PVC box, window box, color box, white box, etc                                   |
| <b>Delivery time</b> | Within 35 days after the sample and order confirmed                                                                  |
| Payment term         | 30% deposit by T/T in advance and the balance against the copy of B/L                                                |
| Shipment             | By sea,by air,by Express and your shipping agent is acceptable                                                       |
| Usage<br>Occasion    | Home decor,Wedding Decoration,Wedding Favors,Decoration enhancement,                                                 |