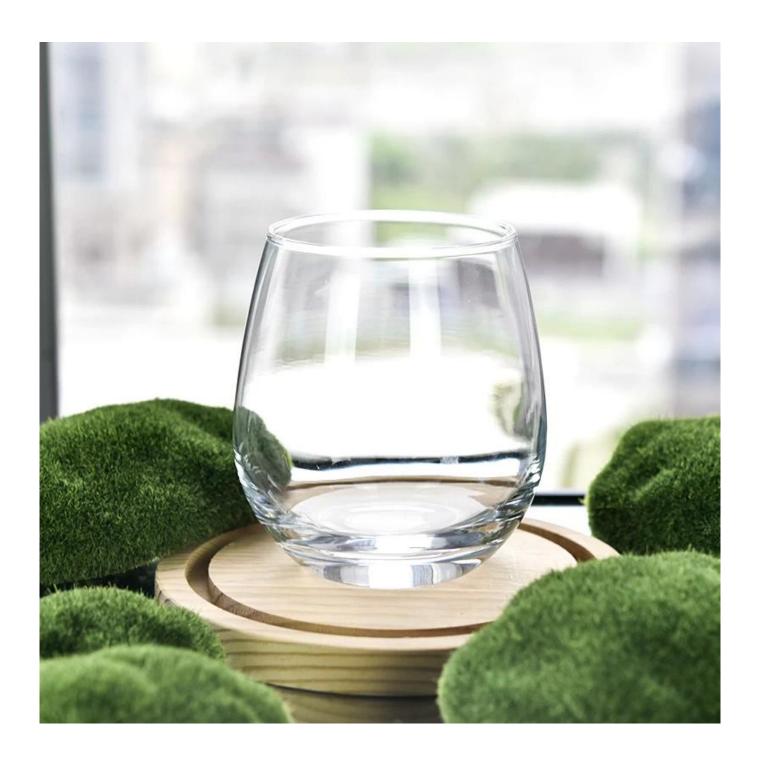

# **Sunny Glassware** 16 oz Clear Glass Candle Jar Transparent Empty Candle Vessel

### **Product description**

| product<br>name      | Sunny Glassware 16 oz Clear Glass Candle Jar Transparent Empty Candle Vesse                                          |
|----------------------|----------------------------------------------------------------------------------------------------------------------|
| Sample time          | <ol> <li>5 days if there is glass shape and size</li> <li>15 days, if you need new shapes and sizes glass</li> </ol> |
| Measure              | Item No.:SGJX21111701 Top dia:73.5 mm Bottom dia: 53.5 mm Height: 100 mm Weight: 220 g Capacity: 475 ml              |
| Packing              | Normal packing,Individual gift box, PVC box, window box, color box, white box, etc                                   |
| <b>Delivery time</b> | Within 35 days after the sample and order confirmed                                                                  |
| Payment term         | 30% deposit by T/T in advance and the balance against the copy of B/L                                                |
| Shipment             | By sea,by air,by Express and your shipping agent is acceptable                                                       |
| Usage<br>Occasion    | Home decor,Wedding Decoration,Wedding Favors,Decoration enhancement,                                                 |