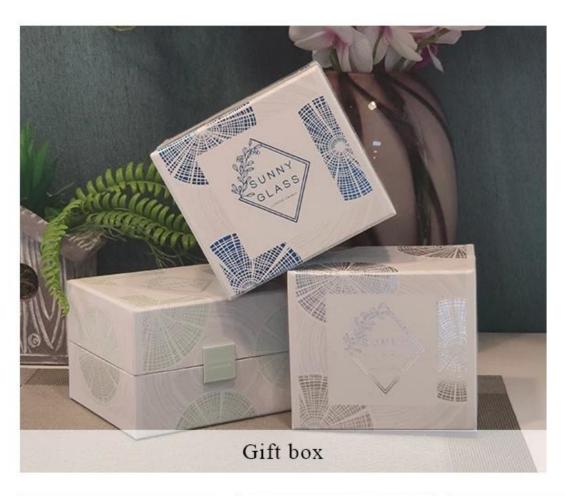

### **Product description**

| product<br>name      | Sunny Glassware 16 oz Clear Glass Candle Jar Transparent Empty Candle Vesse                                          |
|----------------------|----------------------------------------------------------------------------------------------------------------------|
| Sample time          | <ol> <li>5 days if there is glass shape and size</li> <li>15 days, if you need new shapes and sizes glass</li> </ol> |
| Measure              | Item No.:SGJX21111701 Top dia:73.5 mm Bottom dia: 53.5 mm Height: 100 mm Weight: 220 g Capacity: 475 ml              |
| Packing              | Normal packing,Individual gift box, PVC box, window box, color box, white box, etc                                   |
| <b>Delivery time</b> | Within 35 days after the sample and order confirmed                                                                  |
| Payment term         | 30% deposit by T/T in advance and the balance against the copy of B/L                                                |
| Shipment             | By sea,by air,by Express and your shipping agent is acceptable                                                       |
| Usage<br>Occasion    | Home decor,Wedding Decoration,Wedding Favors,Decoration enhancement,                                                 |