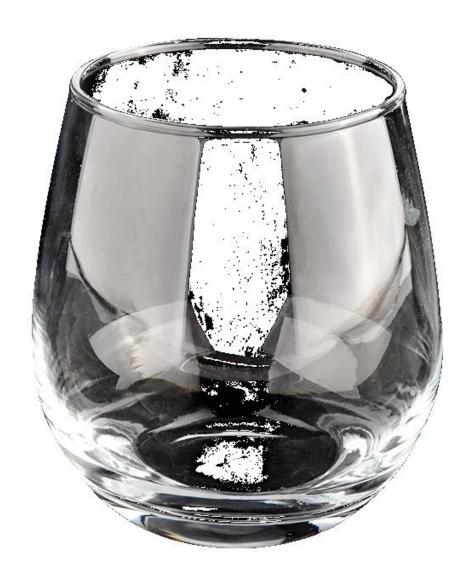

# **Sunny Glassware** 16 oz Clear Glass Candle Jar Transparent Empty Candle Vessel

### **Product description**

| product<br>name      | Sunny Glassware 16 oz Clear Glass Candle Jar Transparent Empty Candle Vesse                                          |
|----------------------|----------------------------------------------------------------------------------------------------------------------|
| Sample time          | <ol> <li>5 days if there is glass shape and size</li> <li>15 days, if you need new shapes and sizes glass</li> </ol> |
| Measure              | Item No.:SGJX21111701 Top dia:73.5 mm Bottom dia: 53.5 mm Height: 100 mm Weight: 220 g Capacity: 475 ml              |
| Packing              | Normal packing,Individual gift box, PVC box, window box, color box, white box, etc                                   |
| <b>Delivery time</b> | Within 35 days after the sample and order confirmed                                                                  |
| Payment term         | 30% deposit by T/T in advance and the balance against the copy of B/L                                                |
| Shipment             | By sea,by air,by Express and your shipping agent is acceptable                                                       |
| Usage<br>Occasion    | Home decor,Wedding Decoration,Wedding Favors,Decoration enhancement,                                                 |