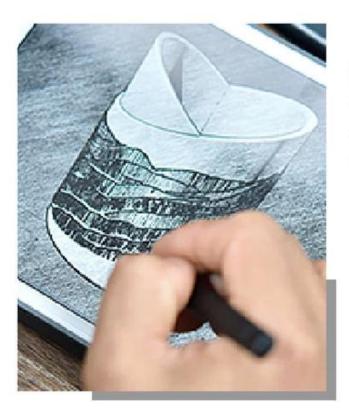

# **Sunny Glassware** 16 oz Clear Glass Candle Jar Transparent Empty Candle Vessel



# Achieve Customers' Ideas

get your ideas becoming creative fragrance products and sell them very well

## Award-winning Design Team

won the trust of many upscale brands

### QC Extra Six Steps

No major quality complaints for 9 years



### **Product description**

| product<br>name      | Sunny Glassware 16 oz Clear Glass Candle Jar Transparent Empty Candle Vesse                                          |
|----------------------|----------------------------------------------------------------------------------------------------------------------|
| Sample time          | <ol> <li>5 days if there is glass shape and size</li> <li>15 days, if you need new shapes and sizes glass</li> </ol> |
| Measure              | Item No.:SGJX21111701 Top dia:73.5 mm Bottom dia: 53.5 mm Height: 100 mm