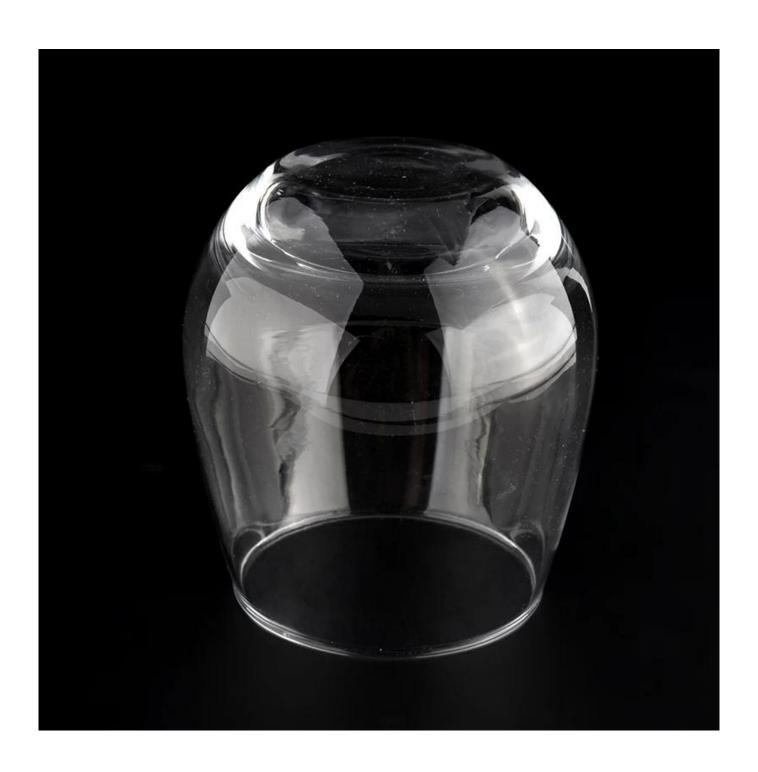

# **Sunny Glassware** 16 oz Clear Glass Candle Jar Transparent Empty Candle Vessel

### **Product description**

| product<br>name      | Sunny Glassware 16 oz Clear Glass Candle Jar Transparent Empty Candle Vesse                                          |
|----------------------|----------------------------------------------------------------------------------------------------------------------|
| Sample time          | <ol> <li>5 days if there is glass shape and size</li> <li>15 days, if you need new shapes and sizes glass</li> </ol> |
| Measure              | Item No.:SGJX21111701 Top dia:73.5 mm Bottom dia: 53.5 mm Height: 100 mm Weight: 220 g Capacity: 475 ml              |
| Packing              | Normal packing,Individual gift box, PVC box, window box, color box, white box, etc                                   |
| <b>Delivery time</b> | Within 35 days after the sample and order confirmed                                                                  |
| Payment term         | 30% deposit by T/T in advance and the balance against the copy of B/L                                                |
| Shipment             | By sea,by air,by Express and your shipping agent is acceptable                                                       |
| Usage<br>Occasion    | Home decor,Wedding Decoration,Wedding Favors,Decoration enhancement,                                                 |