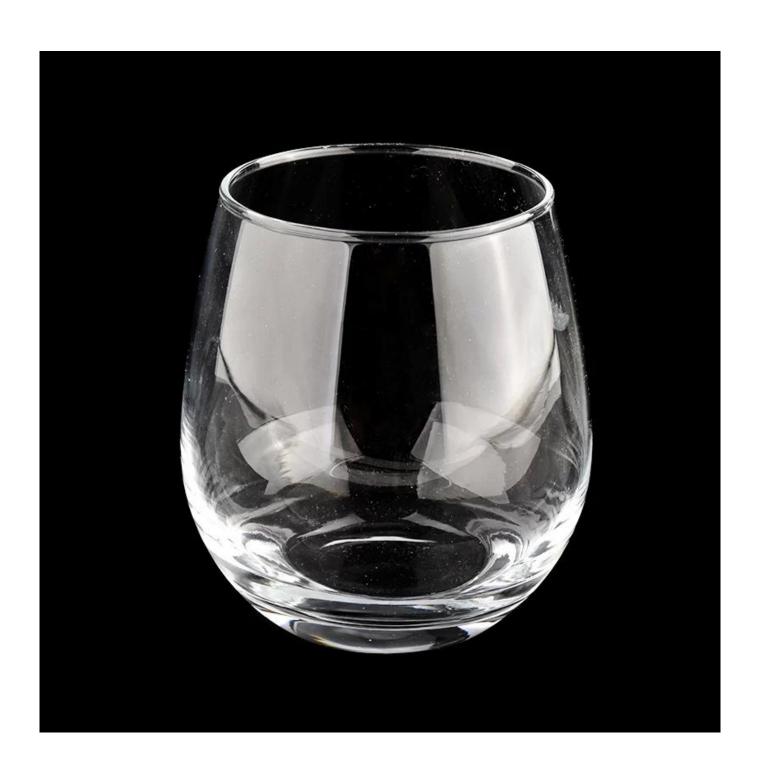

# **Sunny Glassware** 16 oz Clear Glass Candle Jar Transparent Empty Candle Vessel

### **Product description**

| product<br>name      | Sunny Glassware 16 oz Clear Glass Candle Jar Transparent Empty Candle Vesse                                          |
|----------------------|----------------------------------------------------------------------------------------------------------------------|
| Sample time          | <ol> <li>5 days if there is glass shape and size</li> <li>15 days, if you need new shapes and sizes glass</li> </ol> |
| Measure              | Item No.:SGJX21111701 Top dia:73.5 mm Bottom dia: 53.5 mm Height: 100 mm Weight: 220 g Capacity: 475 ml              |
| Packing              | Normal packing,Individual gift box, PVC box, window box, color box, white box, etc                                   |
| <b>Delivery time</b> | Within 35 days after the sample and order confirmed                                                                  |
| Payment term         | 30% deposit by T/T in advance and the balance against the copy of B/L                                                |
| Shipment             | By sea,by air,by Express and your shipping agent is acceptable                                                       |
| Usage<br>Occasion    | Home decor,Wedding Decoration,Wedding Favors,Decoration enhancement,                                                 |