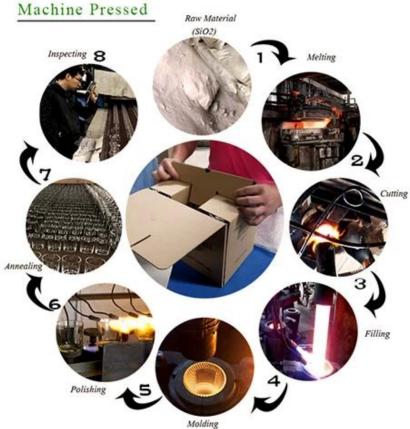

## · FACTORY ·

- Electroplating
- Silk-screen

Normaly Automatic Close Mold Machine-Pressed Craft is applied to make candle holders which meet following features:

- · Top diameter large than bottom
- · Mass production with high MOQ
- · No embossed pattern on outer wall
- · Simple pattern inwall is available
- Inwall Max-Min thickness: 1.5~10mm
- Bottom thickness: 4~30mm
- . Low cost
- Simple shape containers