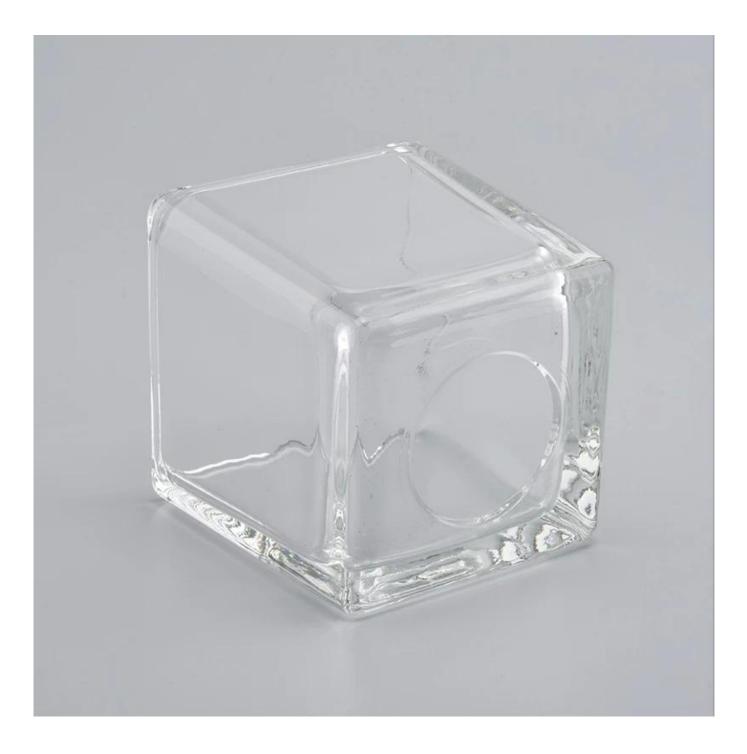

# **3oz square hotel decoration high-white transparent glass candle holder**

Focusing on luxury fragrance products in the latest 10 years, Sunny Glassware is t he supplier of 80% fragrance brands in the United States.

With our strong support, customers fastly develop and from small workshop to industry leaders. The popular product and designs has stock anytime for accepting the small order.

**Product Description** 

|                 | SGJG19101105                                                                   |                                               |  |
|-----------------|--------------------------------------------------------------------------------|-----------------------------------------------|--|
| Item            | Top dia: 60mm                                                                  |                                               |  |
|                 | Bottom dia: 55mm                                                               |                                               |  |
|                 | Height: 60mm                                                                   |                                               |  |
|                 | Weight: 178g                                                                   |                                               |  |
|                 | Capacity: 120ml                                                                |                                               |  |
|                 | MOQ:100,000pcs                                                                 |                                               |  |
|                 | 1. Any logo printing on the body                                               |                                               |  |
| for your choice | 2. Any color painted, frost, electroplate, pattern laser carver for the finish |                                               |  |
|                 | 3. Special package like shrink wrap, color gift box, white gift box etc        |                                               |  |
|                 | 4. Open new mould for the glass, wood, plastic or metal as you like            |                                               |  |
|                 | 5. Different size and shapes meet your needs                                   |                                               |  |
| sample time     | 1. 5 days if at exist shaped and size of glass                                 | 2. 15 days if need new shape or size of glass |  |