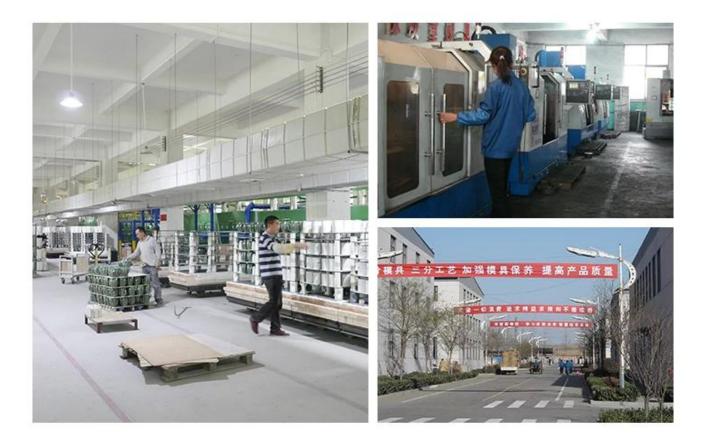

## · FACTORY ·

- Electroplating
- Silk-screen

Normaly Automatic Close Mold Machine-Pressed Craft is applied to make candle holders which meet following features:

- · Top diameter large than bottom
- · Mass production with high MOQ
- · No embossed pattern on outer wall
- · Simple pattern inwall is available
- Inwall Max-Min thickness: 1.5~10mm
- Bottom thickness: 4~30mm
- . Low cost
- Simple shape containers