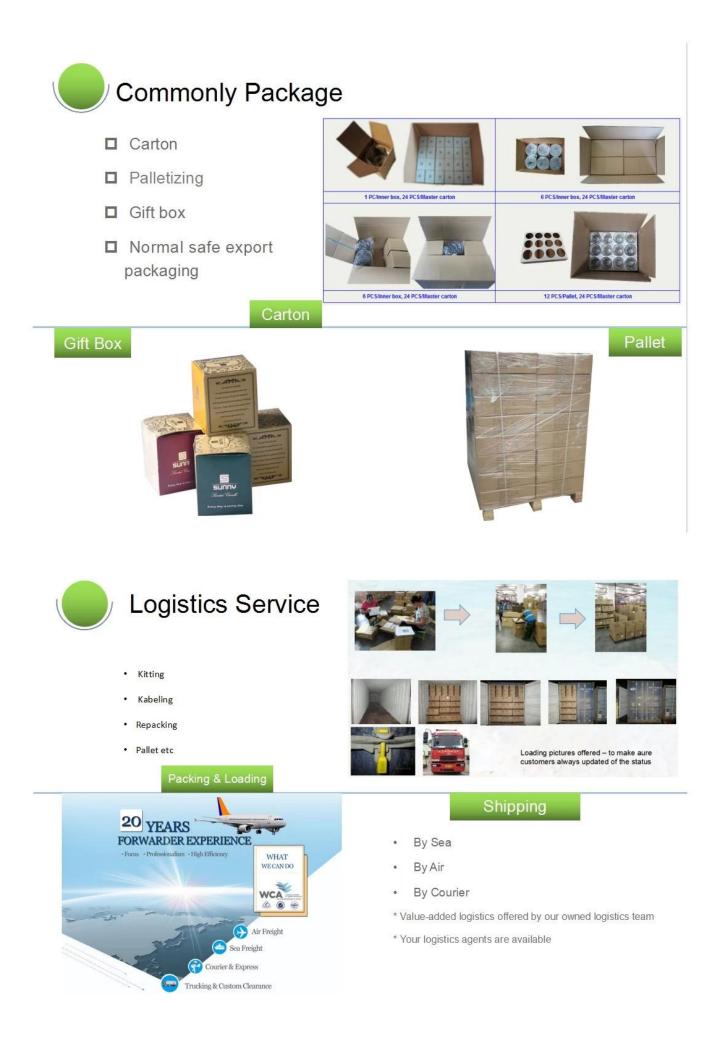

thorized reprinting will be regarded as copyright infringement.\*









**Company Information** 



### $\cdot$ SAMPLE ROOM $\cdot$













## · FACTORY ·





- Electroplating
- Silk-screen



Normaly Automatic Close Mold Machine-Pressed Craft is applied to make candle holders which meet following features:

- · Top diameter large than bottom
- · Mass production with high MOQ
- · No embossed pattern on outer wall
- · Simple pattern inwall is available
- Inwall Max-Min thickness: 1.5~10mm
- Bottom thickness: 4~30mm
- . Low cost
- Simple shape containers



Welcome to our **Video channel** as following links to watch Sunny Company introduction and products presentation https://www.youtube.com/channel/UCcnnb\_BDNnGW-w2W6AZmoJg https://youtu.be/esREMsXEgrw

**Packaging & Shipping** 



#### Certifications

Click here for more certificates about Sunny Glassware and our products.



#### FAQ

#### 1) Can you combine many items assorted in one container in my first order?

Yes, we can. But the quantity of each ordered item should reach our MOQ.

#### 2) If any quality problem, how can you settle it for us?

When discharging the container, you need to inspect all the cargo. If any breakage or defect products were founded, you must take the pictures from the original carton. All the claims must be presented within 15 working days after discharging the container. This date is subject to the arrival time of container.

#### 3) why you choose us?

1. We have rich experiences in glassware trade for more than 20 years and the most professional team.

2. We have 10 production lin