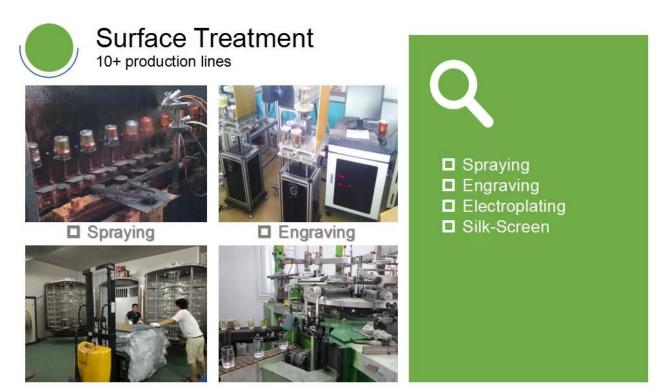

## · FACTORY ·

- Electroplating
- Silk-screen

Normaly Automatic Close Mold Machine-Pressed Craft is applied to make candle holders which meet following features:

- · Top diameter large than bottom
- · Mass production with high MOQ
- · No embossed pattern on outer wall
- · Simple pattern inwall is available
- Inwall Max-Min thickness: 1.5~10mm
- Bottom thickness: 4~30mm
- . Low cost
- Simple shape containers