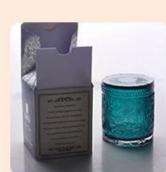

**Product Description** 

| Item | 88x88x66 mm<br>250ml pour 7-8 oz wax<br>Manufacturing: machine made<br>Sampling time: 5 ~ 7 days after confirmation<br>MOQ: 30000 pcs |
|------|---------------------------------------------------------------------------------------------------------------------------------------|
|------|---------------------------------------------------------------------------------------------------------------------------------------|

### **Product Pictures**

**Process Craft** 