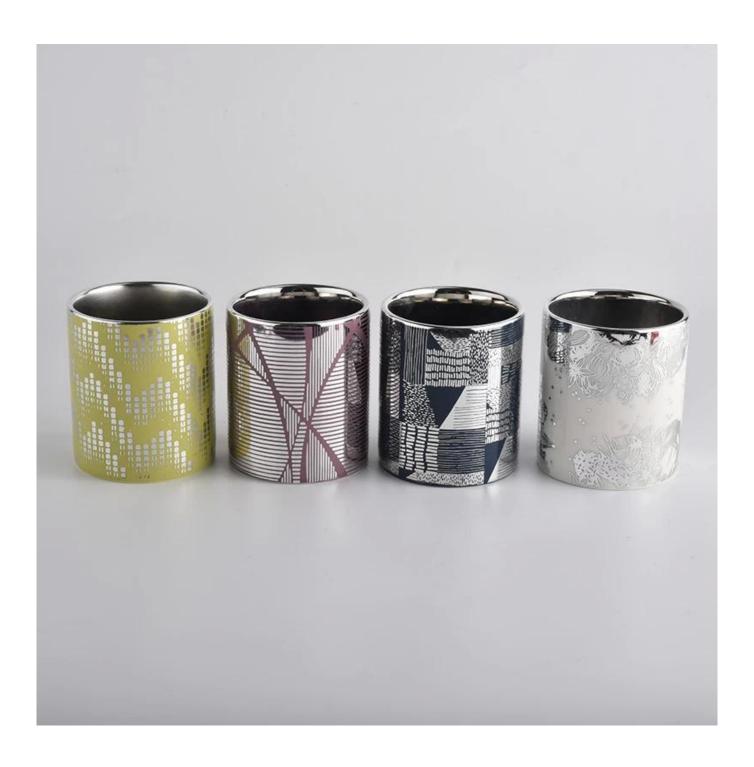

| product name   | ceramic candle jar                                                                                                      |
|----------------|-------------------------------------------------------------------------------------------------------------------------|
| Sample time    | <ol> <li>5 days if at exist shaped and size of ceramic</li> <li>15 days if need new shape or size of ceramic</li> </ol> |
| Measure(mm)    | Top dia: 88mm<br>Bottom dia: 88mm<br>Height: 100mm<br>Weight: 396g<br>Capacity: 410ml                                   |
| Packing        | Normal packing,Individual gift box, PVC box, window box, color box, white box, etc                                      |
| Delivery time  | Within 55 days after the sample and order confirmed                                                                     |
| Payment term   | 30% deposit by T/T in advance and the balance against the copy of B/L                                                   |
| Shipment       | By sea,by air,by Express and your shipping agent is acceptable                                                          |
| Usage Occasion | Home decor, Wedding Decoration, Wedding Favors, Decoration enhancement,                                                 |