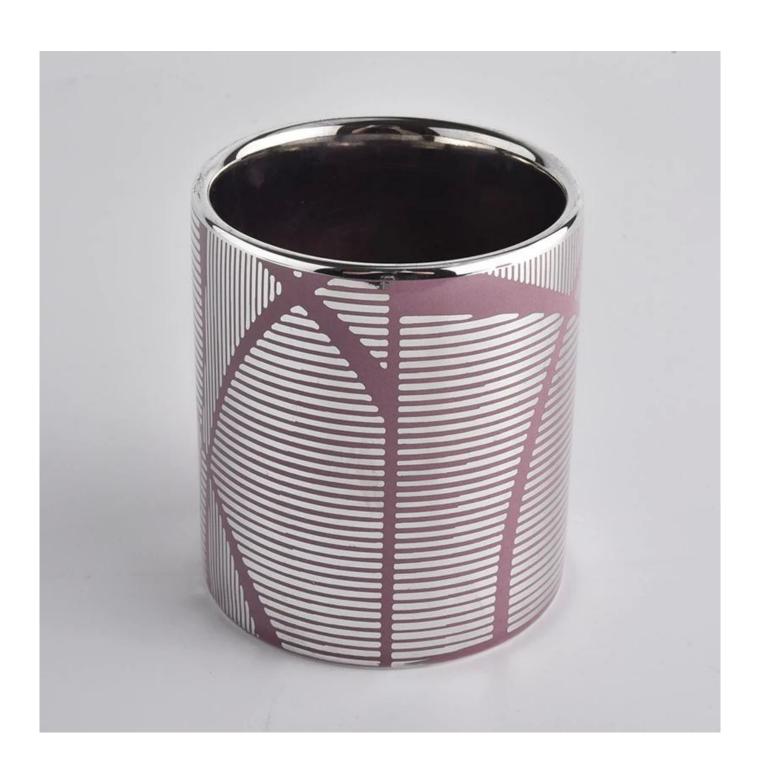

| product name   | ceramic candle jar                                                                                                      |
|----------------|-------------------------------------------------------------------------------------------------------------------------|
| Sample time    | <ol> <li>5 days if at exist shaped and size of ceramic</li> <li>15 days if need new shape or size of ceramic</li> </ol> |
| Measure(mm)    | Top dia: 88mm<br>Bottom dia: 88mm<br>Height: 100mm<br>Weight: 396g<br>Capacity: 410ml                                   |
| Packing        | Normal packing,Individual gift box, PVC box, window box, color box, white box, etc                                      |
| Delivery time  | Within 55 days after the sample and order confirmed                                                                     |
| Payment term   | 30% deposit by T/T in advance and the balance against the copy of B/L                                                   |
| Shipment       | By sea,by air,by Express and your shipping agent is acceptable                                                          |
| Usage Occasion | Home decor, Wedding Decoration, Wedding Favors, Decoration enhancement,                                                 |