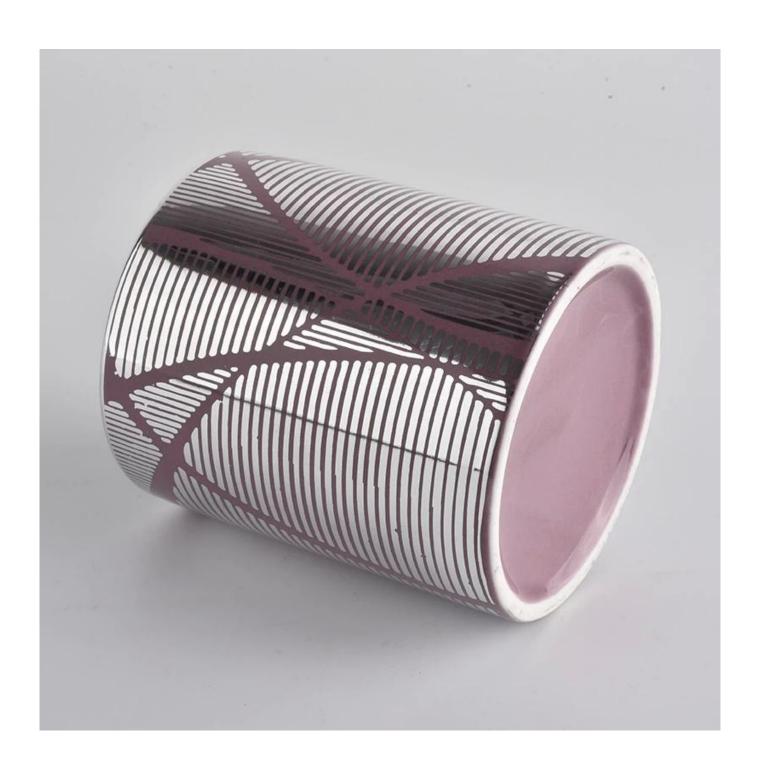

| product name   | ceramic candle jar                                                                                                      |
|----------------|-------------------------------------------------------------------------------------------------------------------------|
| Sample time    | <ol> <li>5 days if at exist shaped and size of ceramic</li> <li>15 days if need new shape or size of ceramic</li> </ol> |
| Measure(mm)    | Top dia: 88mm<br>Bottom dia: 88mm<br>Height: 100mm<br>Weight: 396g<br>Capacity: 410ml                                   |
| Packing        | Normal packing,Individual gift box, PVC box, window box, color box, white box, etc                                      |
| Delivery time  | Within 55 days after the sample and order confirmed                                                                     |
| Payment term   | 30% deposit by T/T in advance and the balance against the copy of B/L                                                   |
| Shipment       | By sea,by air,by Express and your shipping agent is acceptable                                                          |
| Usage Occasion | Home decor, Wedding Decoration, Wedding Favors, Decoration enhancement,                                                 |