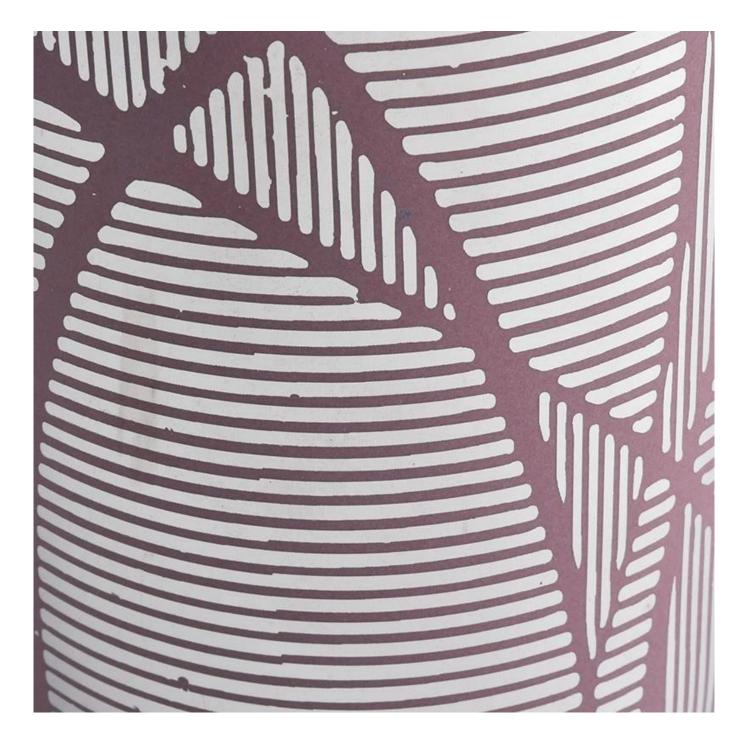

| product name   | ceramic candle jar                                                                                                      |
|----------------|-------------------------------------------------------------------------------------------------------------------------|
| Sample time    | <ol> <li>5 days if at exist shaped and size of ceramic</li> <li>15 days if need new shape or size of ceramic</li> </ol> |
| Measure(mm)    | Top dia: 88mm<br>Bottom dia: 88mm<br>Height: 100mm<br>Weight: 396g<br>Capacity: 410ml                                   |
| Packing        | Normal packing,Individual gift box, PVC box, window box, color box, white box, etc                                      |
| Delivery time  | Within 55 days after the sample and order confirmed                                                                     |
| Payment term   | 30% deposit by T/T in advance and the balance against the copy of B/L                                                   |
| Shipment       | By sea,by air,by Express and your shipping agent is acceptable                                                          |
| Usage Occasion | Home decor, Wedding Decoration, Wedding Favors, Decoration enhancement,                                                 |