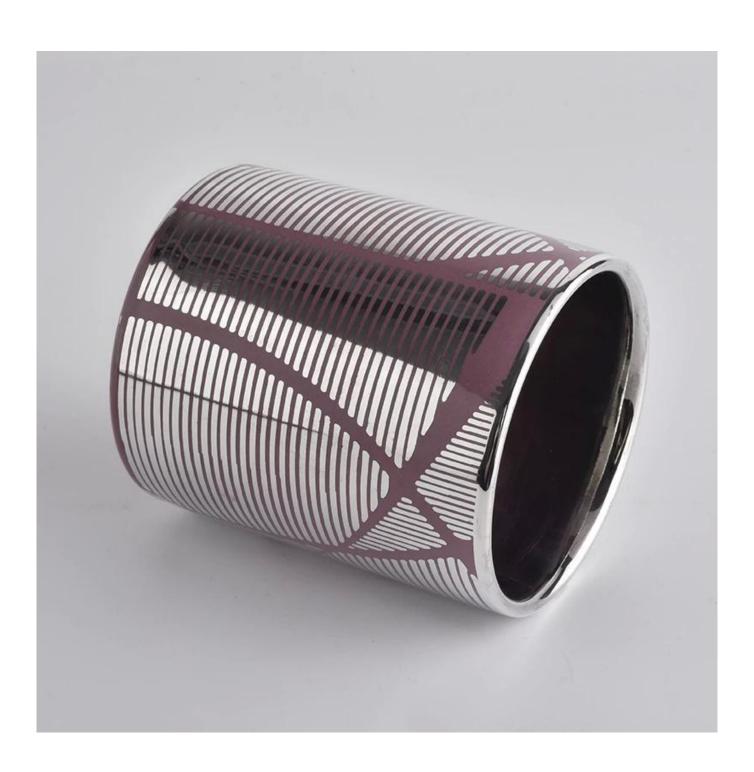

| product name   | ceramic candle jar                                                                                                      |
|----------------|-------------------------------------------------------------------------------------------------------------------------|
| Sample time    | <ol> <li>5 days if at exist shaped and size of ceramic</li> <li>15 days if need new shape or size of ceramic</li> </ol> |
| Measure(mm)    | Top dia: 88mm<br>Bottom dia: 88mm<br>Height: 100mm<br>Weight: 396g<br>Capacity: 410ml                                   |
| Packing        | Normal packing,Individual gift box, PVC box, window box, color box, white box, etc                                      |
| Delivery time  | Within 55 days after the sample and order confirmed                                                                     |
| Payment term   | 30% deposit by T/T in advance and the balance against the copy of B/L                                                   |
| Shipment       | By sea,by air,by Express and your shipping agent is acceptable                                                          |
| Usage Occasion | Home decor, Wedding Decoration, Wedding Favors, Decoration enhancement,                                                 |