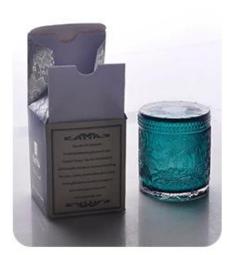

## luxury ceramic candle vessel

### **Product Description**

- 1, 80% of brand customers in European and American markets find us to do ODM and OEM. No second Co.in China.
- 2, Such a large and abundant sample room. No second Co.in China.
- 3, Our QC is more QC than our customer's QC. No second Co.in China.

| product name   | ceramic candle jar                                                                                                      |
|----------------|-------------------------------------------------------------------------------------------------------------------------|
| Sample time    | <ol> <li>5 days if at exist shaped and size of ceramic</li> <li>15 days if need new shape or size of ceramic</li> </ol> |
| Measure(mm)    | Top dia: 88mm<br>Bottom dia: 88mm<br>Height: 100mm<br>Weight: 396g<br>Capacity: 410ml                                   |
| Packing        | Normal packing,Individual gift box, PVC box, window box, color box, white box, etc                                      |
| Delivery time  | Within 55 days after the sample and order confirmed                                                                     |
| Payment term   | 30% deposit by T/T in advance and the balance against the copy of B/L                                                   |
| Shipment       | By sea,by air,by Express and your shipping agent is acceptable                                                          |
| Usage Occasion | Home decor, Wedding Decoration, Wedding Favors, Decoration enhancement,                                                 |