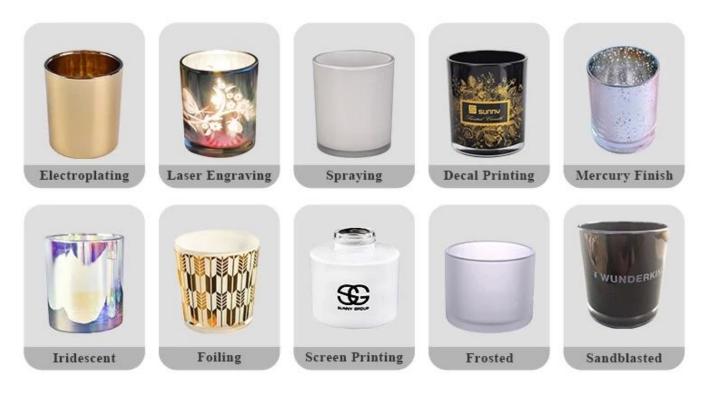

|                  | 1. Any logo printing on the body                                                                |  |  |
|------------------|-------------------------------------------------------------------------------------------------|--|--|
|                  | 2.Any color painted, frost, electroplate, pattern laser carver for the finish                   |  |  |
| for your choice  | 3. Special package like shrink wrap, color gift box, white gift box etc                         |  |  |
|                  | 4. Open new mould for the glass, wood, plastic or metal as you like                             |  |  |
|                  | 5. Different size and shapes meet your needs                                                    |  |  |
| sample time      | 1. 5 days if at exist<br>shaped and size of glass 2. 15 days if need new shape or size of glass |  |  |
| packing          | Normal packing,Individual gift box, PVC box, window box, color box, white box, etc.             |  |  |
| product capacity | 500,000~1,000,000 pcs per month                                                                 |  |  |
| delivery time    | Within 35 days after the sample and order confirmed                                             |  |  |
| payment term     | 30% deposit by T/T in advance and the balance against the copy of B/L                           |  |  |
| shipment         | By sea,by air,by Express and your shipping agent is acceptable                                  |  |  |

# **PROCESS CRAFTS**

Certifications