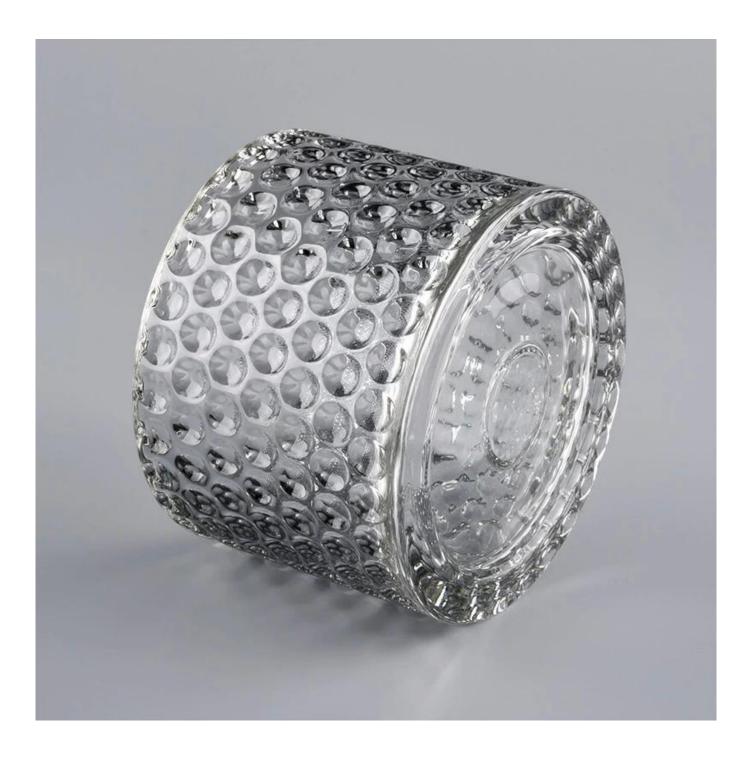

**Product Description** 

| Item 88x88x66 mm   250ml pour 5-6 oz wax   Manufacturing: machine made   Sampling time: 5 ~ 7 days after confirmation   MOQ: 5000 pcs |  |
|---------------------------------------------------------------------------------------------------------------------------------------|--|
|---------------------------------------------------------------------------------------------------------------------------------------|--|

### **Product Pictures**

**Process Craft** 