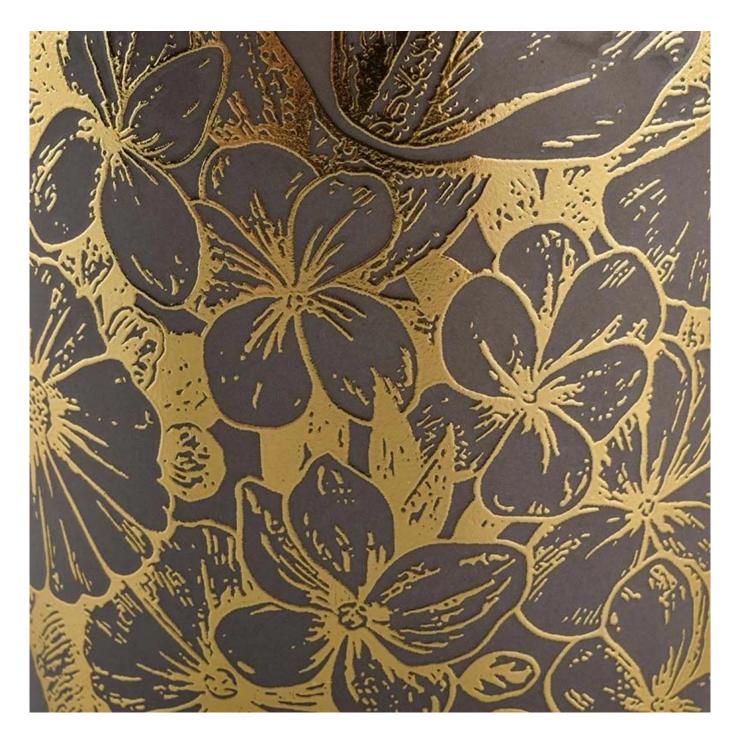

ceramic matte candle jar

| product name                                                                           | ceramic matte candle jar                                                                                                |  |
|----------------------------------------------------------------------------------------|-------------------------------------------------------------------------------------------------------------------------|--|
| Sample time                                                                            | <ol> <li>5 days if at exist shaped and size of ceramic</li> <li>15 days if need new shape or size of ceramic</li> </ol> |  |
| Measure(mm)                                                                            | Top dia: 88mm Bottom dia: 88mm Height: 100mm Capacity: 400ml                                                            |  |
| Packing                                                                                | Normal packing,Individual gift box, PVC box, window box, color box, white box, etc                                      |  |
| Delivery time                                                                          | Within 55 days after the sample and order confirmed                                                                     |  |
| Payment term                                                                           | 30% deposit by T/T in advance and the balance against the copy of B/L                                                   |  |
| Shipment                                                                               | By sea,by air,by Express and your shipping agent is acceptable                                                          |  |
| Usage Occasion Home decor, Wedding Decoration, Wedding Favors, Decoration enhancements |                                                                                                                         |  |