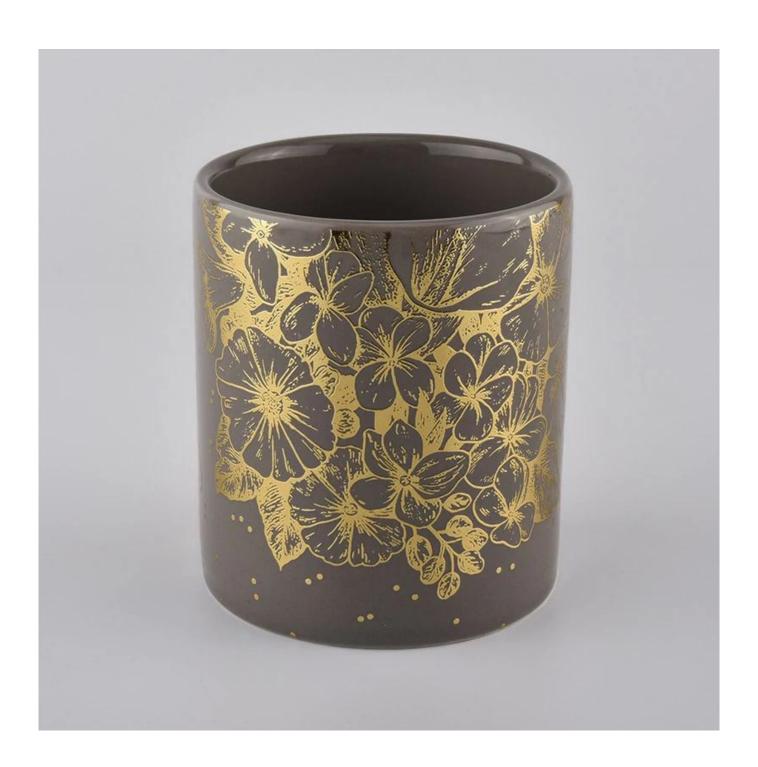

ceramic matte candle jar

| product name                                                                           | ceramic matte candle jar                                                                                                |  |
|----------------------------------------------------------------------------------------|-------------------------------------------------------------------------------------------------------------------------|--|
| Sample time                                                                            | <ol> <li>5 days if at exist shaped and size of ceramic</li> <li>15 days if need new shape or size of ceramic</li> </ol> |  |
| Measure(mm)                                                                            | Top dia: 88mm Bottom dia: 88mm Height: 100mm Capacity: 400ml                                                            |  |
| Packing                                                                                | Normal packing,Individual gift box, PVC box, window box, color box, white box, etc                                      |  |
| Delivery time                                                                          | Within 55 days after the sample and order confirmed                                                                     |  |
| Payment term                                                                           | 30% deposit by T/T in advance and the balance against the copy of B/L                                                   |  |
| Shipment                                                                               | By sea,by air,by Express and your shipping agent is acceptable                                                          |  |
| Usage Occasion Home decor, Wedding Decoration, Wedding Favors, Decoration enhancements |                                                                                                                         |  |