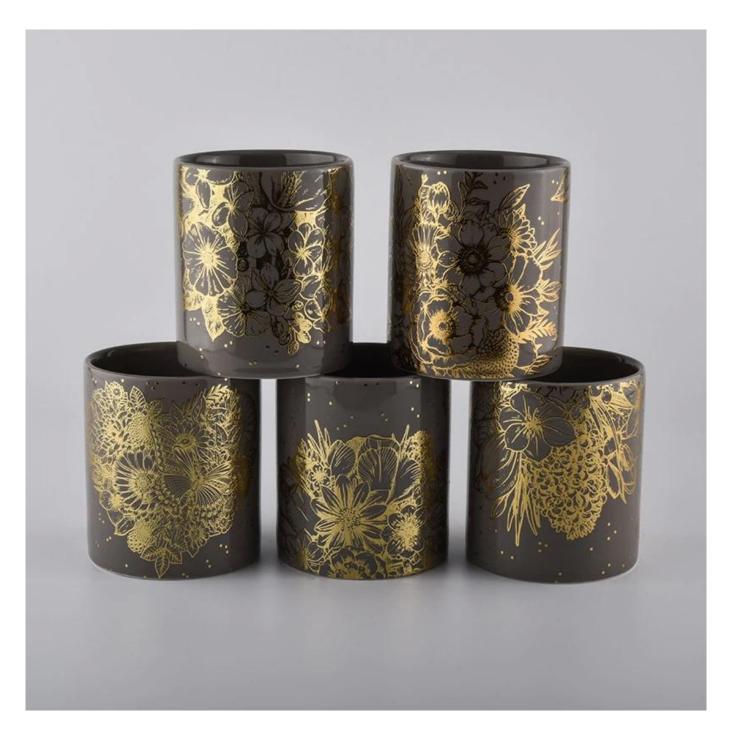

ceramic matte candle jar

| product name                                                                           | ceramic matte candle jar                                                                                                |  |
|----------------------------------------------------------------------------------------|-------------------------------------------------------------------------------------------------------------------------|--|
| Sample time                                                                            | <ol> <li>5 days if at exist shaped and size of ceramic</li> <li>15 days if need new shape or size of ceramic</li> </ol> |  |
| Measure(mm)                                                                            | Top dia: 88mm Bottom dia: 88mm Height: 100mm Capacity: 400ml                                                            |  |
| Packing                                                                                | Normal packing,Individual gift box, PVC box, window box, color box, white box, etc                                      |  |
| Delivery time                                                                          | Within 55 days after the sample and order confirmed                                                                     |  |
| Payment term                                                                           | 30% deposit by T/T in advance and the balance against the copy of B/L                                                   |  |
| Shipment                                                                               | By sea,by air,by Express and your shipping agent is acceptable                                                          |  |
| Usage Occasion Home decor, Wedding Decoration, Wedding Favors, Decoration enhancements |                                                                                                                         |  |