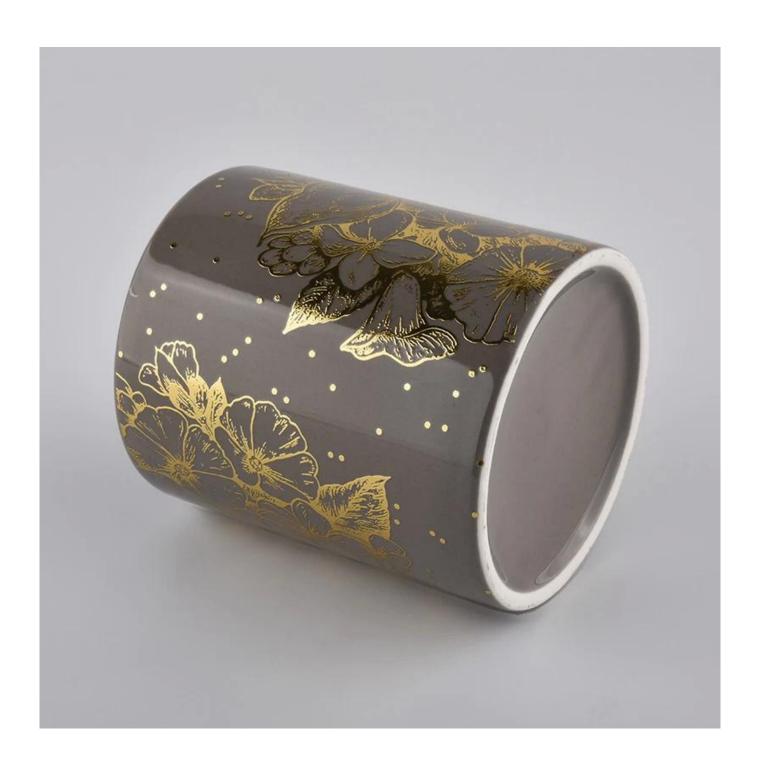

ceramic matte candle jar

| product name                                                                           | ceramic matte candle jar                                                                                                |  |
|----------------------------------------------------------------------------------------|-------------------------------------------------------------------------------------------------------------------------|--|
| Sample time                                                                            | <ol> <li>5 days if at exist shaped and size of ceramic</li> <li>15 days if need new shape or size of ceramic</li> </ol> |  |
| Measure(mm)                                                                            | Top dia: 88mm Bottom dia: 88mm Height: 100mm Capacity: 400ml                                                            |  |
| Packing                                                                                | Normal packing,Individual gift box, PVC box, window box, color box, white box, etc                                      |  |
| Delivery time                                                                          | Within 55 days after the sample and order confirmed                                                                     |  |
| Payment term                                                                           | 30% deposit by T/T in advance and the balance against the copy of B/L                                                   |  |
| Shipment                                                                               | By sea,by air,by Express and your shipping agent is acceptable                                                          |  |
| Usage Occasion Home decor, Wedding Decoration, Wedding Favors, Decoration enhancements |                                                                                                                         |  |