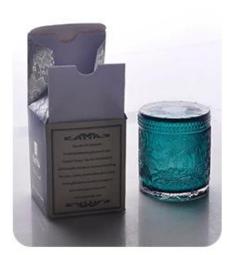

ceramic matte candle jar

| product name                                                                           | ceramic matte candle jar                                                                                                |  |
|----------------------------------------------------------------------------------------|-------------------------------------------------------------------------------------------------------------------------|--|
| Sample time                                                                            | <ol> <li>5 days if at exist shaped and size of ceramic</li> <li>15 days if need new shape or size of ceramic</li> </ol> |  |
| Measure(mm)                                                                            | Top dia: 88mm Bottom dia: 88mm Height: 100mm Capacity: 400ml                                                            |  |
| Packing                                                                                | Normal packing,Individual gift box, PVC box, window box, color box, white box, etc                                      |  |
| Delivery time                                                                          | Within 55 days after the sample and order confirmed                                                                     |  |
| Payment term                                                                           | 30% deposit by T/T in advance and the balance against the copy of B/L                                                   |  |
| Shipment                                                                               | By sea,by air,by Express and your shipping agent is acceptable                                                          |  |
| Usage Occasion Home decor, Wedding Decoration, Wedding Favors, Decoration enhancements |                                                                                                                         |  |