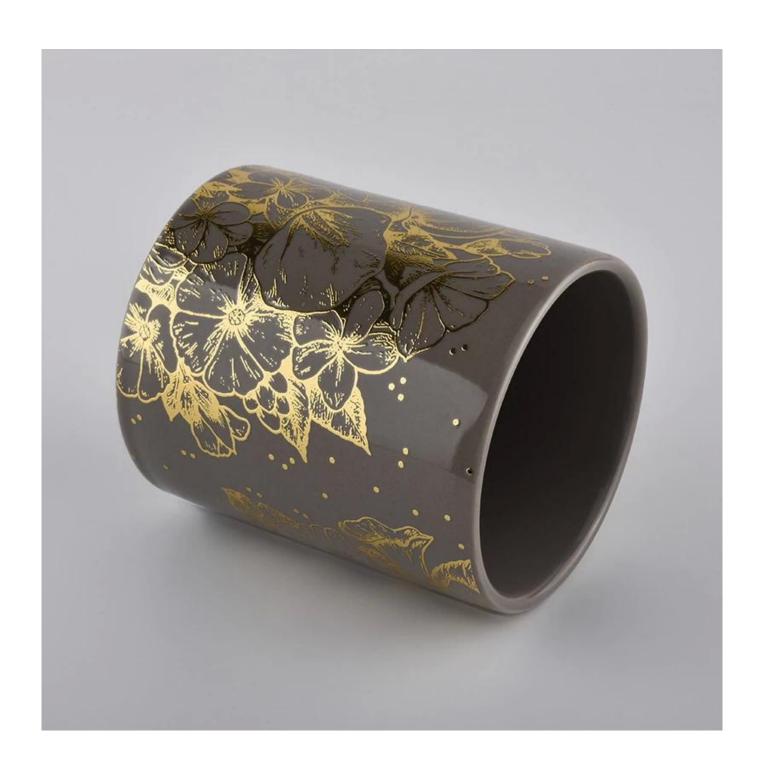

ceramic matte candle jar

| product name                                                                           | ceramic matte candle jar                                                                                                |  |
|----------------------------------------------------------------------------------------|-------------------------------------------------------------------------------------------------------------------------|--|
| Sample time                                                                            | <ol> <li>5 days if at exist shaped and size of ceramic</li> <li>15 days if need new shape or size of ceramic</li> </ol> |  |
| Measure(mm)                                                                            | Top dia: 88mm Bottom dia: 88mm Height: 100mm Capacity: 400ml                                                            |  |
| Packing                                                                                | Normal packing,Individual gift box, PVC box, window box, color box, white box, etc                                      |  |
| Delivery time                                                                          | Within 55 days after the sample and order confirmed                                                                     |  |
| Payment term                                                                           | 30% deposit by T/T in advance and the balance against the copy of B/L                                                   |  |
| Shipment                                                                               | By sea,by air,by Express and your shipping agent is acceptable                                                          |  |
| Usage Occasion Home decor, Wedding Decoration, Wedding Favors, Decoration enhancements |                                                                                                                         |  |