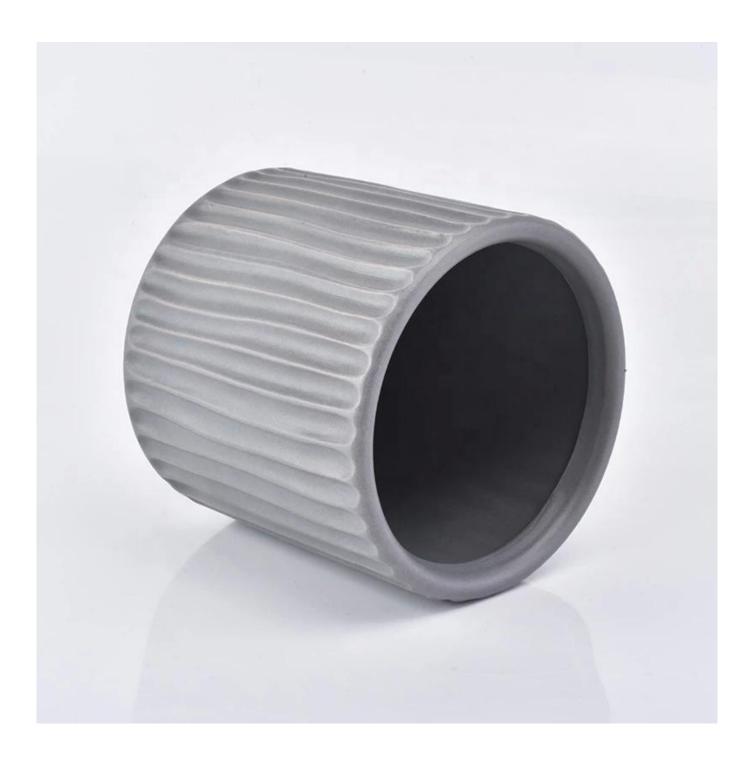

| product name  | 20oz grey frosted tall ceramic candle jars                                                     |  |
|---------------|------------------------------------------------------------------------------------------------|--|
| Sample time   | 5 days if at exist shaped and size of ceramic     15 days if need new shape or size of ceramic |  |
| Measure(mm)   | Top dia: 100mm Bottom dia: 100mm Height:100mm Weight: 350g Capacity: 580ml                     |  |
| Packing       | Normal packing,Individual gift box, PVC box, window box, color box, white box, etc             |  |
| Delivery time | Within 55 days after the sample and order confirmed                                            |  |
| Payment term  | 30% deposit by T/T in advance and the balance against the copy of B/L                          |  |