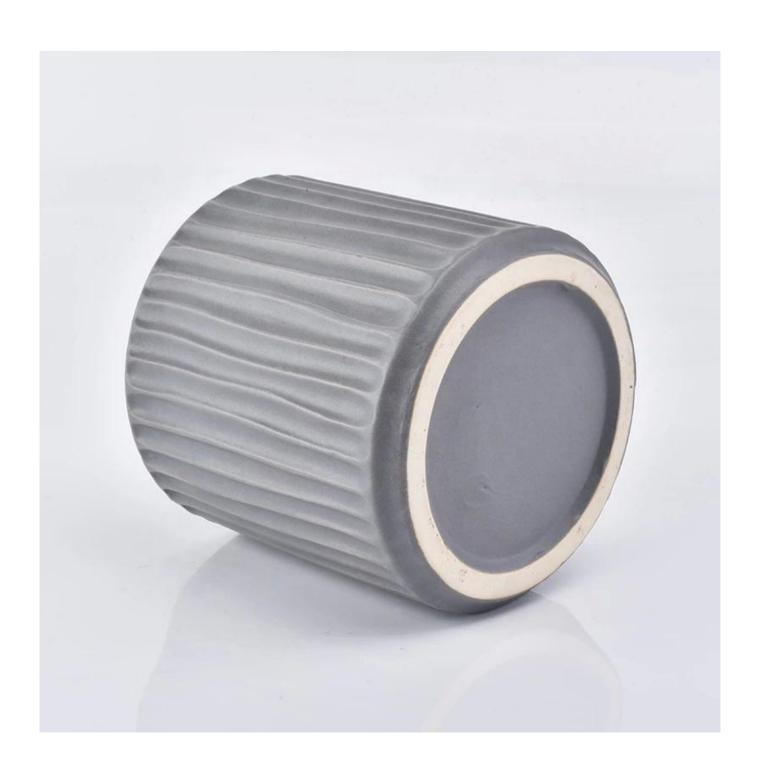

| product name  | 20oz grey frosted tall ceramic candle jars                                                     |  |
|---------------|------------------------------------------------------------------------------------------------|--|
| Sample time   | 5 days if at exist shaped and size of ceramic     15 days if need new shape or size of ceramic |  |
| Measure(mm)   | Top dia: 100mm Bottom dia: 100mm Height:100mm Weight: 350g Capacity: 580ml                     |  |
| Packing       | Normal packing,Individual gift box, PVC box, window box, color box, white box, etc             |  |
| Delivery time | Within 55 days after the sample and order confirmed                                            |  |
| Payment term  | 30% deposit by T/T in advance and the balance against the copy of B/L                          |  |