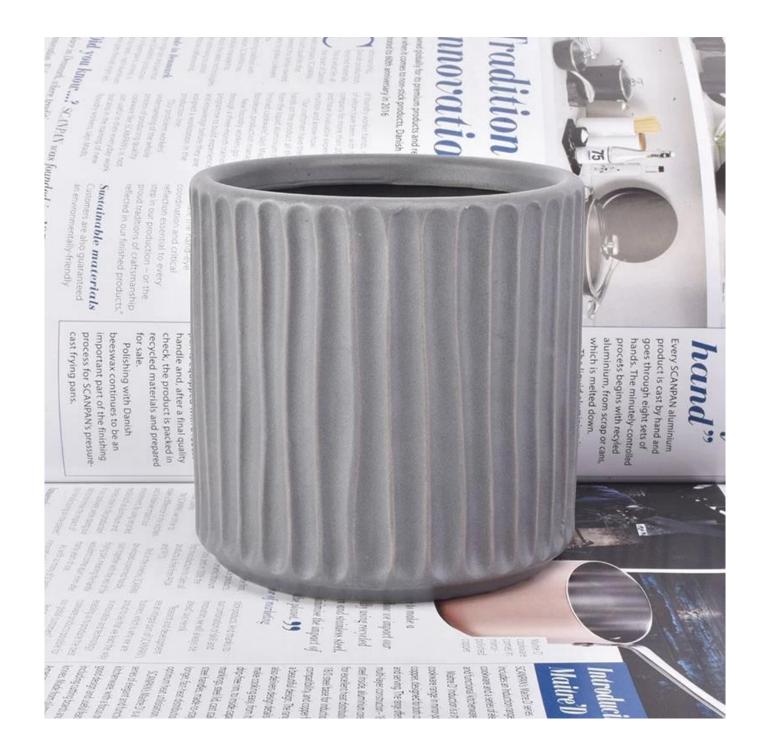

| product name  | 20oz grey frosted tall ceramic candle jars                                                     |  |
|---------------|------------------------------------------------------------------------------------------------|--|
| Sample time   | 5 days if at exist shaped and size of ceramic     15 days if need new shape or size of ceramic |  |
| Measure(mm)   | Top dia: 100mm Bottom dia: 100mm Height:100mm Weight: 350g Capacity: 580ml                     |  |
| Packing       | Normal packing,Individual gift box, PVC box, window box, color box, white box, etc             |  |
| Delivery time | Within 55 days after the sample and order confirmed                                            |  |
| Payment term  | 30% deposit by T/T in advance and the balance against the copy of B/L                          |  |