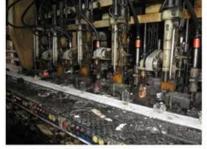

# GlasswareTechnology

■ Machine Blown

■ Machine Pressed

■ Hand-Made

- IS Machine
- Machine Pressed
- Machine Blown
- ☐ Hand-Made

# Surface Treatment 10+ production lines

Spraying

■ Electroplating

■ Silk-screen

- Spraying
- Engraving
- Electroplating
- □ Silk-Screen

Normaly Automatic Close Mold Machine-Pressed Craft is applied to make candle holders which meet following features:

- Top diameter large than bottom
- · Mass production with high MOQ
- · No embossed pattern on outer wall
- · Simple pattern inwall is available
- Inwall Max-Min thickness: 1.5~10mm
- · Bottom thickness: 4~30mm
- · Low cost
- · Simple shape containers