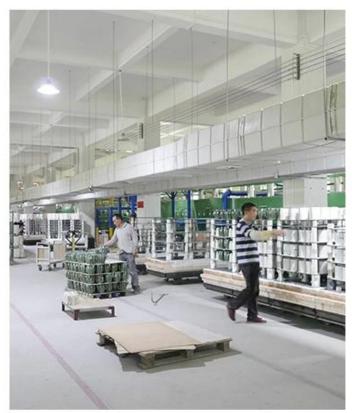

color box, white box, etc.          |  |  |  |
| product capacity | 500,000~1,000,000 pcs per month                                                              |  |  |  |
| delivery time    | Within 35 days after the sample and order confirmed                                          |  |  |  |
| payment term     | 30% deposit by T/T in advance and the balance against the copy of B/L                        |  |  |  |
| shipment         | By sea,by air,by Express and your shipping agent is acceptable                               |  |  |  |

### **Detailed Images**

\*All the images on this site are copyrighted by Sunny Glassware. Any unauthorized reprinting will be regarded as copyright infringement.\*









## **Company Information**



## · SAMPLE ROOM ·













# · FACTORY ·









# GlasswareTechnology







■ Machine Blown



■ Machine Pressed



■ Hand-Made



- IS Machine
- Machine Pressed
- Machine Blown
- ☐ Hand-Made



# Surface Treatment 10+ production lines



Spraying





■ Electroplating



■ Silk-screen



- Spraying
- Engraving
- Electroplating
- □ Silk-Screen



Normaly Automatic Close Mold Machine-Pressed Craft is applied to make candle holders which meet following features:

- Top diameter large than bottom
- · Mass production with high MOQ
- · No embossed pattern on outer wall
- · Simple pattern inwall is available
- Inwall Max-Min thickness: 1.5~10mm
- · Bottom thickness: 4~30mm
- · Low cost
- · Simple shape containers



Welcome to our **Video channel** as following links to watch Sunny Company introduction and products presentation https