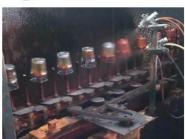

# GlasswareTechnology

■ Machine Blown

■ Machine Pressed

■ Hand-Made

- IS Machine
- Machine Pressed
- Machine Blown
- ☐ Hand-Made

# Surface Treatment 10+ production lines

Spraying

■ Electroplating

■ Silk-screen

- Spraying
- Engraving
- Electroplating
- □ Silk-Screen

Normaly Automatic Close Mold Machine-Pressed Craft is applied to make candle holders which meet following features: