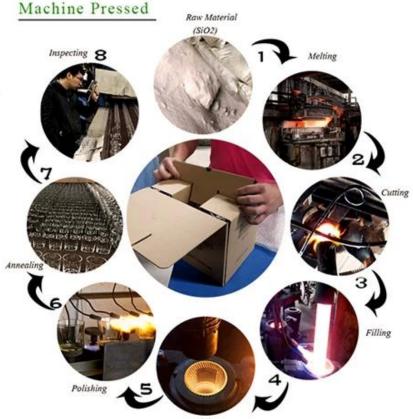

# GlasswareTechnology

■ Machine Blown

■ Machine Pressed

■ Hand-Made

- IS Machine
- Machine Pressed
- Machine Blown
- ☐ Hand-Made

# Surface Treatment 10+ production lines

Spraying

■ Electroplating

■ Silk-screen

- Spraying
- Engraving
- Electroplating
- □ Silk-Screen

Normaly Automatic Close Mold Machine-Pressed Craft is applied to make candle holders which meet following features:

- Top diameter large than bottom
- · Mass production with high MOQ
- · No embossed pattern on outer wall
- · Simple pattern inwall is available
- Inwall Max-Min thickness: 1.5~10mm
- · Bottom thickness: 4~30mm
- · Low cost
- · Simple shape containers