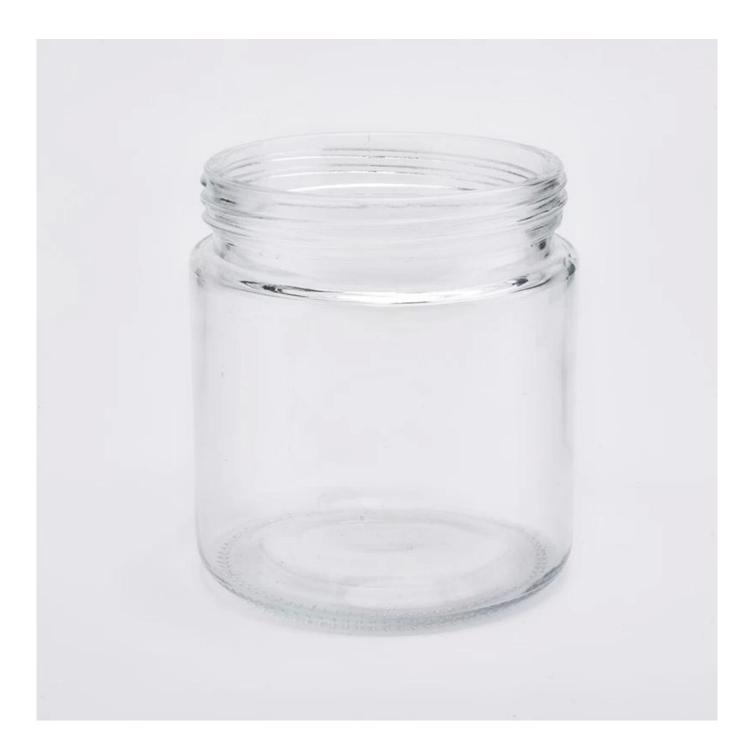

With our strong support, customers fastly develop and from small workshop to industry leaders.

The popular products and designs has stock anytime for accepting the small order.

SGTA19072201
Top dia: 101mm
Bottom dia: 101mm
Max dia:106mm
Height: 120mm
Weight: 408g
Capacity: 750ml
MOQ:40,000pcs
Packaging: 24pcs/carton

### **Detailed Images**

\*All the images on this site are copyrighted by Sunny Glassware. Any unauthorized reprinting will be regarded as copyright infringement.\*