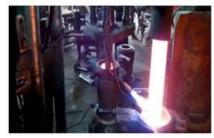

# GlasswareTechnology

■ Machine Blown

■ Machine Pressed

■ Hand-Made

- IS Machine
- Machine Pressed
- Machine Blown
- ☐ Hand-Made

# Surface Treatment 10+ production lines

Spraying

■ Electroplating

■ Silk-screen

- Spraying
- Engraving
- Electroplating
- □ Silk-Screen

Normaly Automatic Close Mold Machine-Pressed Craft is applied to make candle holders which meet following features: