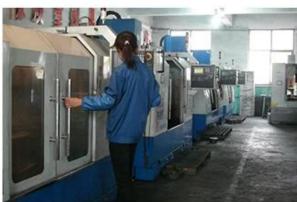

olor box, white box, etc.          |  |  |  |
| product capacity | 500,000~1,000,000 pcs per month                                                              |  |  |  |
| delivery time    | Within 35 days after the sample and order confirmed                                          |  |  |  |
| payment term     | 30% deposit by T/T in advance and the balance against the copy of B/L                        |  |  |  |
| shipment         | By sea,by air,by Express and your shipping agent is acceptable                               |  |  |  |

### **Detailed Images**

\*All the images on this site are copyrighted by Sunny Glassware. Any unauthorized reprinting will be regarded as copyright infringement.\*









## **Company Information**



## · SAMPLE ROOM ·













# · FACTORY ·









# GlasswareTechnology







■ Machine Blown



■ Machine Pressed



■ Hand-Made



- IS Machine
- Machine Pressed
- Machine Blown
- ☐ Hand-Made



# Surface Treatment 10+ production lines



Spraying





■ Electroplating



■ Silk-screen



- Spraying
- Engraving
- Electroplating
- □ Silk-Screen



Normaly Automatic Close Mold Machine-Pressed Craft is applied to make candle holders which meet following features:

- Top diameter large than bottom
- · Mass production with high MOQ
- · No embossed pattern on outer wall
- · Simple pattern inwall is available
- Inwall Max-Min thickness: 1.5~10mm
- · Bottom thickness: 4~30mm
- · Low cost
- · Simple shape containers



Welcome to our **Video channel** as following links to watch Sunny Company introduction and products presentation https:/