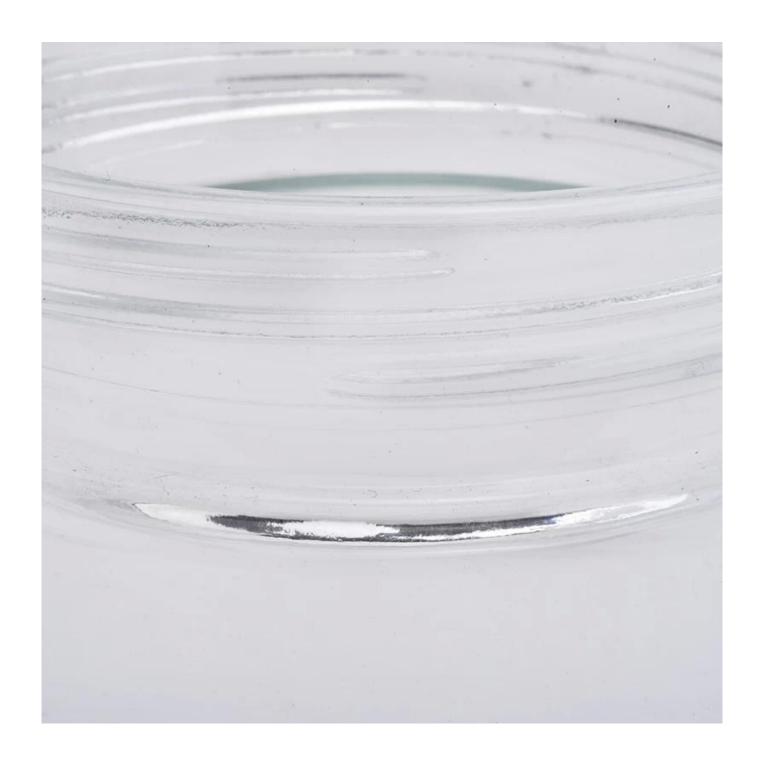

# 21oz smooth transparent glass candle holder home decorations candle containers

Focusing on luxury fragrance products in the latest 10 years, Sunny Glassware is the supplier of 80% fragrance brands in the United States.

With our strong support, customers fastly develop and from small workshop to industry leaders.

The popular products and designs has stock anytime for accepting the small order.

SGTA19072201
Top dia: 101mm
Bottom dia: 101mm
Max dia:106mm
Height: 120mm
Weight: 408g
Capacity: 750ml
MOQ:40,000pcs
Packaging: 24pcs/carton