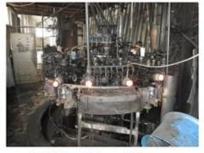

|  |  |  |
| product capacity | 500,000~1,000,000 pcs per month                                                              |  |  |  |
| delivery time    | Within 35 days after the sample and order confirmed                                          |  |  |  |
| payment term     | 30% deposit by T/T in advance and the balance against the copy of B/L                        |  |  |  |
| shipment         | By sea,by air,by Express and your shipping agent is acceptable                               |  |  |  |

### **Detailed Images**

\*All the images on this site are copyrighted by Sunny Glassware. Any unauthorized reprinting will be regarded as copyright infringement.\*









## **Company Information**



## · SAMPLE ROOM ·













# · FACTORY ·









# GlasswareTechnology







■ Machine Blown



■ Machine Pressed



■ Hand-Made



- IS Machine
- Machine Pressed
- Machine Blown
- ☐ Hand-Made



# Surface Treatment 10+ production lines



Spraying





■ Electroplating



■ Silk-screen



- Spraying
- Engraving
- Electroplating
- □ Silk-Screen



Normaly Automatic Close Mold Machine-Pressed Craft is applied to make candle holders which meet following features:

- Top diameter large than bottom
- · Mass production with high MOQ
- · No embossed pattern on outer wall
- · Simple pattern inwall is available
- Inwall Max-Min thickness: 1.5~10mm
- · Bottom thickness: 4~30mm
- · Low cost
- · Simple shape containers



Welcome to our **Video channel** as following links to watch Sunny Company introduction and products presentation https://www.youtube.com/channel/UCcnnb\_