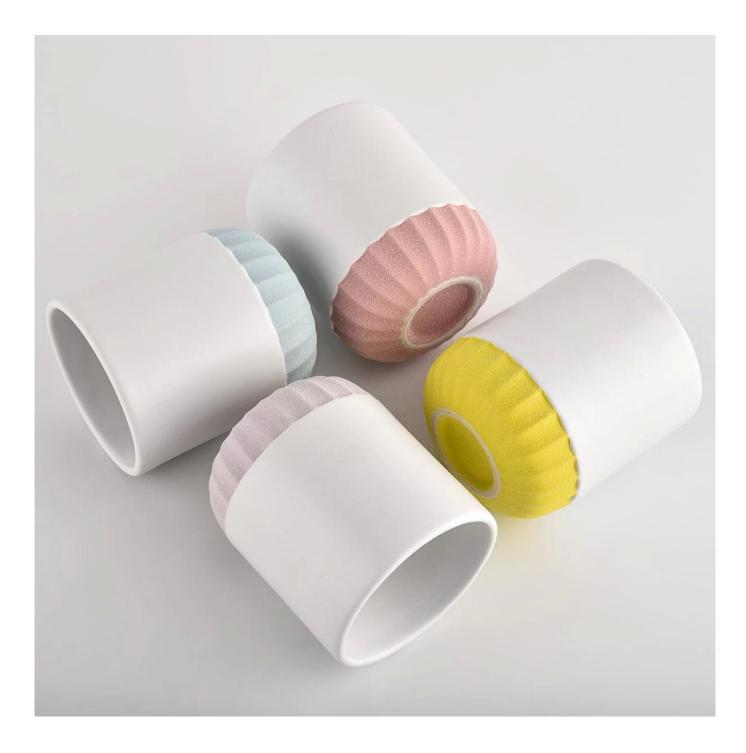

271ml porcelain wholesales candle jars home decor wedding <u>ceramic candle holder</u>

Why Choose Sunny Glassware

- Upmost dedication to design, never compression on quality
- <u>Sunny Glassware</u> strictly protect the customers' designs, all the newly designed items from us haven't been copied in three years.
- Product quality is the major focus in <u>Sunny Glassware</u>. <u>Sunny Glassware</u> once demolished 80,000 pcs of glass vessel with barely visible blemish.

## product description

| product<br>name   | 271ml porcelain wholesales candle jars home decor wedding <u>ceramic candle</u><br><u>holder</u>                     |
|-------------------|----------------------------------------------------------------------------------------------------------------------|
| Sample<br>time    | <ol> <li>5 days if there is glass shape and size</li> <li>15 days, if you need new shapes and sizes glass</li> </ol> |
| Measure           | Item No.:SGMK21102721<br>Top dia: 79mm<br>Bottom dia: 75mm<br>Height: 92mm<br>Weight: 285g<br>Capacity: 271ml        |
| Packing           | Normal packing,Individual gift box, PVC box, window box, color box, white box, etc                                   |
| Delivery<br>time  | Within 35 days after the sample and order confirmed                                                                  |
| Payment<br>term   | 30% deposit by T/T in advance and the balance against the copy of B/L                                                |
| Shipment          | By sea,by air,by Express and your shipping agent is acceptable                                                       |
| Usage<br>Occasion | Home decor,Wedding Decoration,Wedding Favors,Decoration enhancement,                                                 |

This youthful and vigorous <u>ceramic candle jars</u> provide various choice. No matter as candle jar, or as storage jar, It can bring warmth and happiness to your life, customize pattern jars provide you more choices that matches with your home decoration. You can work out more patterns for you candle brand!

Unusual shapes and simple style-perfect for presenting your style in any room. Quality, impressive style and these <u>ceramic candle jars</u> so very gift worthy.

This decorative candle jar is the perfect gift for friendship and makes a elegance high-end gift for your loved ones. Everyone will appreciate the craftsmanship quality of this exquisite <u>ceramic candle jars</u>.

This gorgeous <u>ceramic candle jars</u> matches with any home decoration furniture, for example, dining table, cooking bench, dressing table, tea table, coffee bar and bookshelves. It is also easy going with restaurants and hotels. When the candle is lighted, the room is filled with aroma!