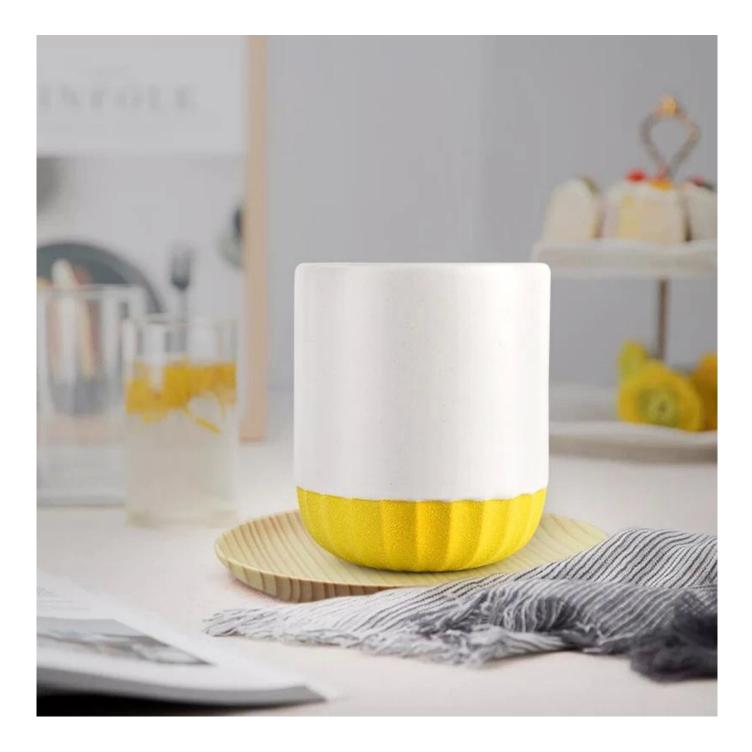

This youthful and vigorous <u>ceramic candle jars</u> provide various choice. No matter as candle jar, or as storage jar, It can bring warmth and happiness to your life, customize pattern jars provide you more choices that matches with your home decoration. You can work out more patterns for you candle brand!

This gorgeous <u>ceramic candle jars</u> matches with any home decoration furniture, for example, dining table, cooking bench, dressing table, tea table, coffee bar and bookshelves. It is also easy going with restaurants and hotels. When the candle is lighted, the room is filled with aroma!