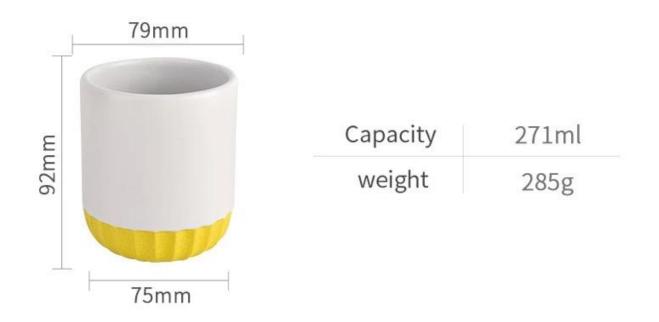

## product description

| product<br>name   | 271ml porcelain wholesales candle jars home decor wedding <u>ceramic candle</u><br><u>holder</u>                     |
|-------------------|----------------------------------------------------------------------------------------------------------------------|
| Sample<br>time    | <ol> <li>5 days if there is glass shape and size</li> <li>15 days, if you need new shapes and sizes glass</li> </ol> |
| Measure           | Item No.:SGMK21102721<br>Top dia: 79mm<br>Bottom dia: 75mm<br>Height: 92mm<br>Weight: 285g<br>Capacity: 271ml        |
| Packing           | Normal packing,Individual gift box, PVC box, window box, color box, white box, etc                                   |
| Delivery<br>time  | Within 35 days after the sample and order confirmed                                                                  |
| Payment<br>term   | 30% deposit by T/T in advance and the balance against the copy of B/L                                                |
| Shipment          | By sea,by air,by Express and your shipping agent is acceptable                                                       |
| Usage<br>Occasion | Home decor,Wedding Decoration,Wedding Favors,Decoration enhancement,                                                 |