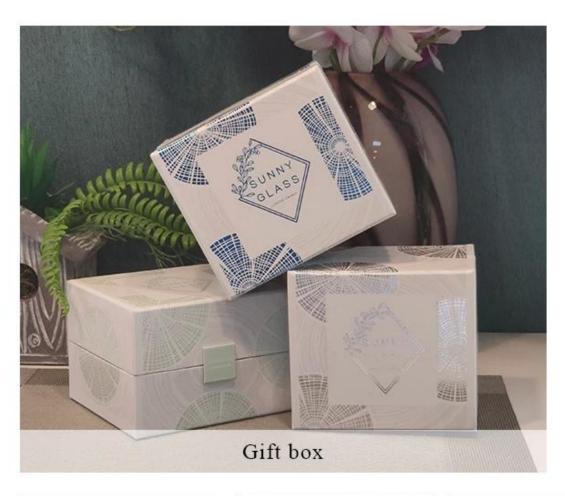

### **Product description**

| product<br>name      | 3000ml giant V shape empty candle jar from <u>Sunny Glassware</u>                                                    |
|----------------------|----------------------------------------------------------------------------------------------------------------------|
| Sample time          | <ol> <li>5 days if there is glass shape and size</li> <li>15 days, if you need new shapes and sizes glass</li> </ol> |
| Measure              | Item No.:SGJD21101601 Top dia: 186 mm Bottom dia: 120 mm Height:230mm Weight: 2410g Capcity: 3000ml                  |
| Packing              | Normal packing,Individual gift box, PVC box, window box, color box, white box, etc                                   |
| <b>Delivery time</b> | Within 35 days after the sample and order confirmed                                                                  |
| Payment term         | 30% deposit by T/T in advance and the balance against the copy of B/L                                                |
| Shipment             | By sea,by air,by Express and your shipping agent is acceptable                                                       |
| Usage<br>Occasion    | Home decor,Wedding Decoration,Wedding Favors,Decoration enhancement,                                                 |