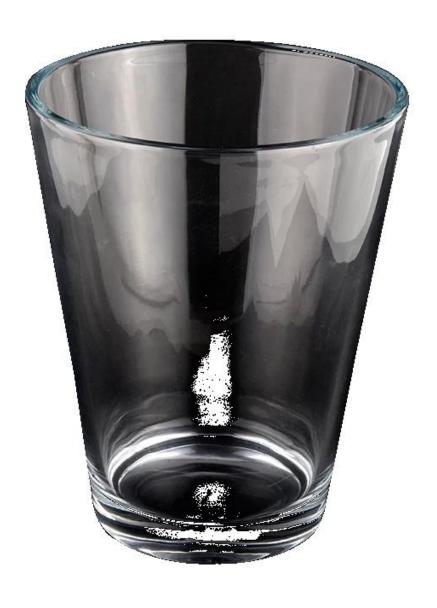

# 3000ml giant V shape empty candle jar from <u>Sunny</u> <u>Glassware</u>

### **Product description**

| product<br>name      | 3000ml giant V shape empty candle jar from <u>Sunny Glassware</u>                                                    |
|----------------------|----------------------------------------------------------------------------------------------------------------------|
| Sample time          | <ol> <li>5 days if there is glass shape and size</li> <li>15 days, if you need new shapes and sizes glass</li> </ol> |
| Measure              | Item No.:SGJD21101601 Top dia: 186 mm Bottom dia: 120 mm Height:230mm Weight: 2410g Capcity: 3000ml                  |
| Packing              | Normal packing,Individual gift box, PVC box, window box, color box, white box, etc                                   |
| <b>Delivery time</b> | Within 35 days after the sample and order confirmed                                                                  |
| Payment term         | 30% deposit by T/T in advance and the balance against the copy of B/L                                                |
| Shipment             | By sea,by air,by Express and your shipping agent is acceptable                                                       |
| Usage<br>Occasion    | Home decor,Wedding Decoration,Wedding Favors,Decoration enhancement,                                                 |