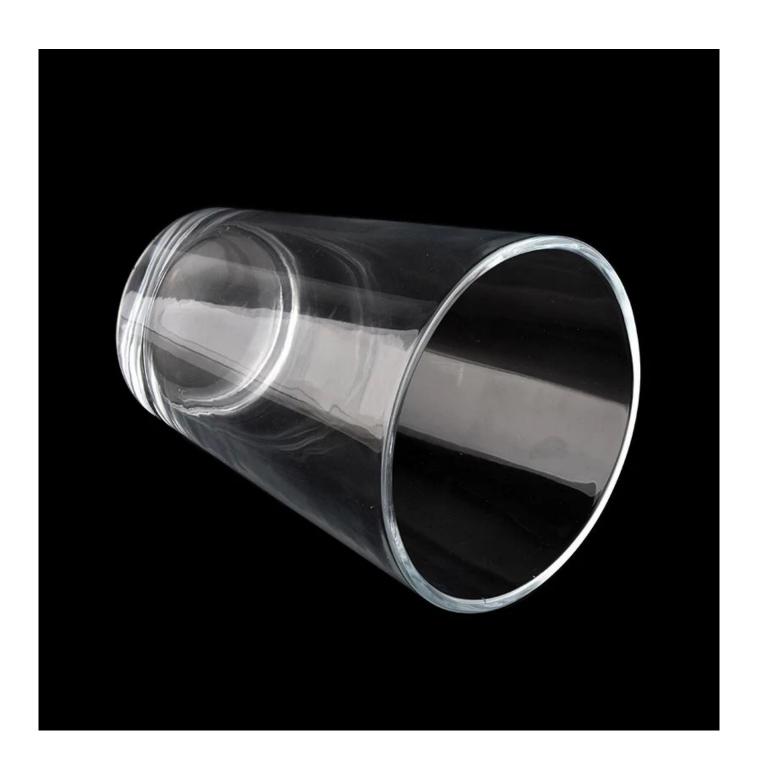

# 3000ml giant V shape empty candle jar from <u>Sunny</u> <u>Glassware</u>

### **Product description**

| product<br>name      | 3000ml giant V shape empty candle jar from <u>Sunny Glassware</u>                                                    |
|----------------------|----------------------------------------------------------------------------------------------------------------------|
| Sample time          | <ol> <li>5 days if there is glass shape and size</li> <li>15 days, if you need new shapes and sizes glass</li> </ol> |
| Measure              | Item No.:SGJD21101601 Top dia: 186 mm Bottom dia: 120 mm Height:230mm Weight: 2410g Capcity: 3000ml                  |
| Packing              | Normal packing,Individual gift box, PVC box, window box, color box, white box, etc                                   |
| <b>Delivery time</b> | Within 35 days after the sample and order confirmed                                                                  |
| Payment term         | 30% deposit by T/T in advance and the balance against the copy of B/L                                                |
| Shipment             | By sea,by air,by Express and your shipping agent is acceptable                                                       |
| Usage<br>Occasion    | Home decor,Wedding Decoration,Wedding Favors,Decoration enhancement,                                                 |