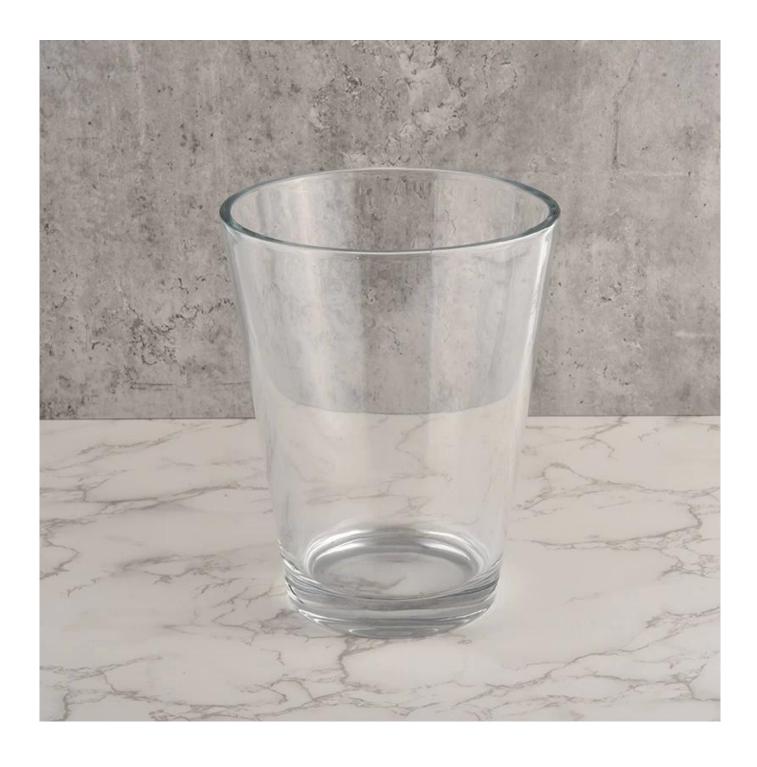

# 3000ml giant V shape empty candle jar from <u>Sunny</u> <u>Glassware</u>

### **Product description**

| product<br>name      | 3000ml giant V shape empty candle jar from <u>Sunny Glassware</u>                                                    |
|----------------------|----------------------------------------------------------------------------------------------------------------------|
| Sample time          | <ol> <li>5 days if there is glass shape and size</li> <li>15 days, if you need new shapes and sizes glass</li> </ol> |
| Measure              | Item No.:SGJD21101601 Top dia: 186 mm Bottom dia: 120 mm Height:230mm Weight: 2410g Capcity: 3000ml                  |
| Packing              | Normal packing,Individual gift box, PVC box, window box, color box, white box, etc                                   |
| <b>Delivery time</b> | Within 35 days after the sample and order confirmed                                                                  |
| Payment term         | 30% deposit by T/T in advance and the balance against the copy of B/L                                                |
| Shipment             | By sea,by air,by Express and your shipping agent is acceptable                                                       |
| Usage<br>Occasion    | Home decor,Wedding Decoration,Wedding Favors,Decoration enhancement,                                                 |