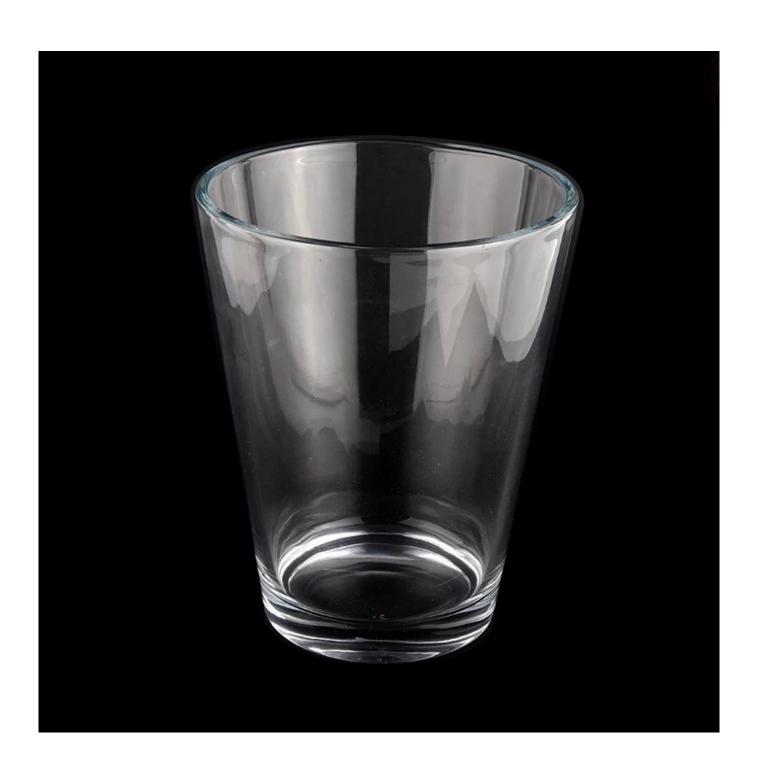

# 3000ml giant V shape empty candle jar from <u>Sunny</u> <u>Glassware</u>

### **Product description**

| product<br>name      | 3000ml giant V shape empty candle jar from <u>Sunny Glassware</u>                                                    |
|----------------------|----------------------------------------------------------------------------------------------------------------------|
| Sample time          | <ol> <li>5 days if there is glass shape and size</li> <li>15 days, if you need new shapes and sizes glass</li> </ol> |
| Measure              | Item No.:SGJD21101601 Top dia: 186 mm Bottom dia: 120 mm Height:230mm Weight: 2410g Capcity: 3000ml                  |
| Packing              | Normal packing,Individual gift box, PVC box, window box, color box, white box, etc                                   |
| <b>Delivery time</b> | Within 35 days after the sample and order confirmed                                                                  |
| Payment term         | 30% deposit by T/T in advance and the balance against the copy of B/L                                                |
| Shipment             | By sea,by air,by Express and your shipping agent is acceptable                                                       |
| Usage<br>Occasion    | Home decor,Wedding Decoration,Wedding Favors,Decoration enhancement,                                                 |