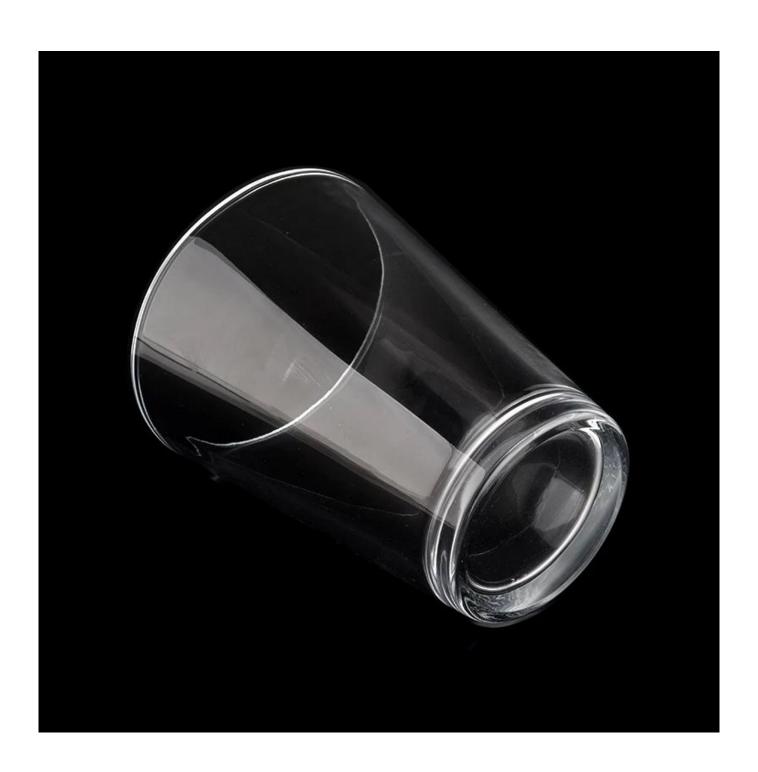

# 3000ml giant V shape empty candle jar from <u>Sunny</u> <u>Glassware</u>

### **Product description**

| product<br>name      | 3000ml giant V shape empty candle jar from <u>Sunny Glassware</u>                                                    |
|----------------------|----------------------------------------------------------------------------------------------------------------------|
| Sample time          | <ol> <li>5 days if there is glass shape and size</li> <li>15 days, if you need new shapes and sizes glass</li> </ol> |
| Measure              | Item No.:SGJD21101601 Top dia: 186 mm Bottom dia: 120 mm Height:230mm Weight: 2410g Capcity: 3000ml                  |
| Packing              | Normal packing,Individual gift box, PVC box, window box, color box, white box, etc                                   |
| <b>Delivery time</b> | Within 35 days after the sample and order confirmed                                                                  |
| Payment term         | 30% deposit by T/T in advance and the balance against the copy of B/L                                                |
| Shipment             | By sea,by air,by Express and your shipping agent is acceptable                                                       |
| Usage<br>Occasion    | Home decor,Wedding Decoration,Wedding Favors,Decoration enhancement,                                                 |