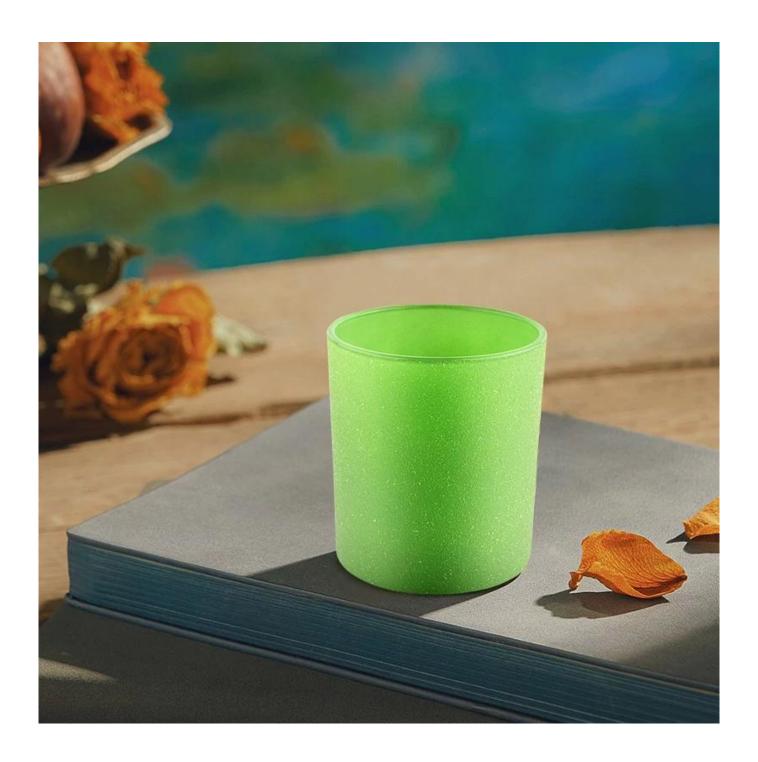

300ml Home Candle Decoration Glass Candle Holder Frost Green Glass Candle Jar

- Upmost dedication to design,never compression on quality
- <u>Sunny Glassware</u> strictly protect the customers' designs, all the newly designed items from us haven't been copied in three years.
- Product quality is the major focus in <u>Sunny Glassware</u>. <u>Sunny Glassware</u> once demolished 80,000 pcs of glass vessel with barely visible blemish.

With a 10 oz capacity and a gorgeous, crystal clear glass composition, Beautiful craftsmanship and fine glassware go hand-in-hand, and no vessel demonstrates that more eloquently than this glass candle jar. Keep your candles in a container that they deserve, and provide a pretty presentation to your customers.

This classic 10 ounce glass tumbler is a fantastic choice for high end scented poured candles. Set up as an aromatherapy cup for the home or wedding party or as a vase for the wedding centerpiece.