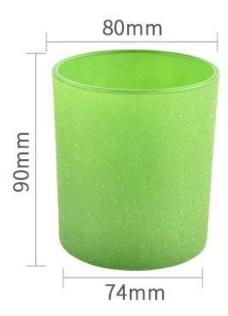

| Measure           | Item No.:SGHL21121528 Top dia: 80mm Bottom dia: 74mm Height: 90mm Weight: 290g Capacity: 300ml |
|-------------------|------------------------------------------------------------------------------------------------|
| Packing           | Normal packing, Individual gift box, PVC box, window box, color box, white box, etc            |
| Delivery<br>time  | Within 35 days after the sample and order confirmed                                            |
| Payment<br>term   | 30% deposit by T/T in advance and the balance against the copy of B/L                          |
| Shipment          | By sea,by air,by Express and your shipping agent is acceptable                                 |
| Usage<br>Occasion | Home decor,Wedding Decoration,Wedding Favors,Decoration enhancement,                           |