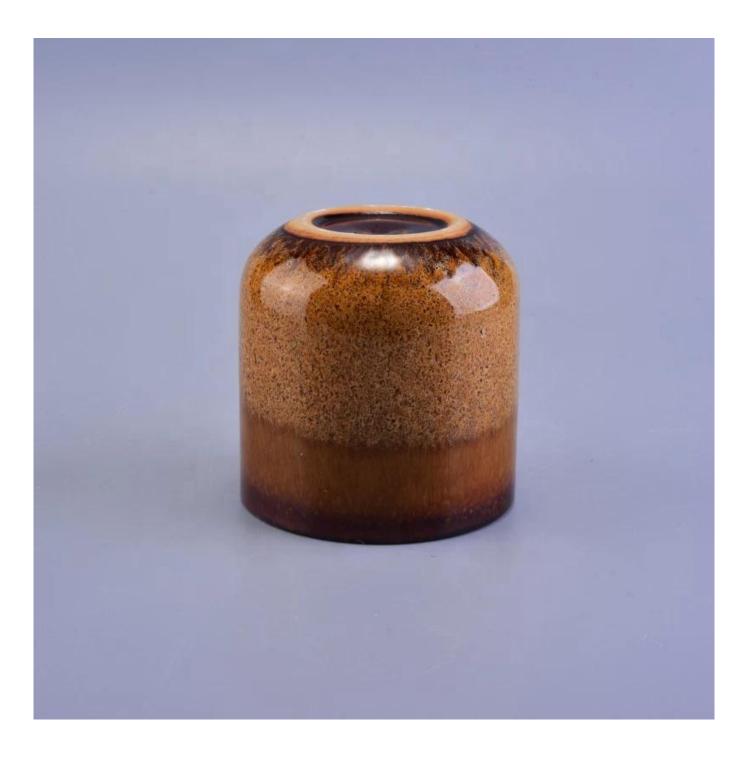

2, Such a large and abundant sample room. No second Co.in China.

3, Our QC is more QC than our customer's QC. No second Co.in China.

| product name  | 300ml Vintage amber ceramic jar<br>candle wholesales                                                                    |
|---------------|-------------------------------------------------------------------------------------------------------------------------|
| Sample time   | <ol> <li>5 days if at exist shaped and size of ceramic</li> <li>15 days if need new shape or size of ceramic</li> </ol> |
| Measure(mm)   | Top dia:10.1cm<br>Bottom dia: 5.0cm<br>Height:7.2 cm<br>Weight: 224 g<br>Capacity: 310 ml                               |
| Packing       | Normal packing,Individual gift box, PVC box, window box, color box, white box, etc                                      |
| Delivery time | Within 55 days after the sample and order confirmed                                                                     |
| Payment term  | 30% deposit by T/T in advance and the balance against the copy of B/L                                                   |
| Shipment      | By sea,by air,by Express and your shipping agent is acceptable                                                          |