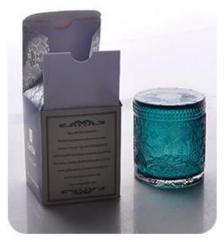

2, Such a large and abundant sample room. No second Co.in China.

3, Our QC is more QC than our customer's QC. No second Co.in China.

| product name  | 300ml Vintage amber ceramic jar<br>candle wholesales                                                                    |
|---------------|-------------------------------------------------------------------------------------------------------------------------|
| Sample time   | <ol> <li>5 days if at exist shaped and size of ceramic</li> <li>15 days if need new shape or size of ceramic</li> </ol> |
| Measure(mm)   | Top dia:10.1cm<br>Bottom dia: 5.0cm<br>Height:7.2 cm<br>Weight: 224 g<br>Capacity: 310 ml                               |
| Packing       | Normal packing,Individual gift box, PVC box, window box, color box, white box, etc                                      |
| Delivery time | Within 55 days after the sample and order confirmed                                                                     |
| Payment term  | 30% deposit by T/T in advance and the balance against the copy of B/L                                                   |
| Shipment      | By sea,by air,by Express and your shipping agent is acceptable                                                          |