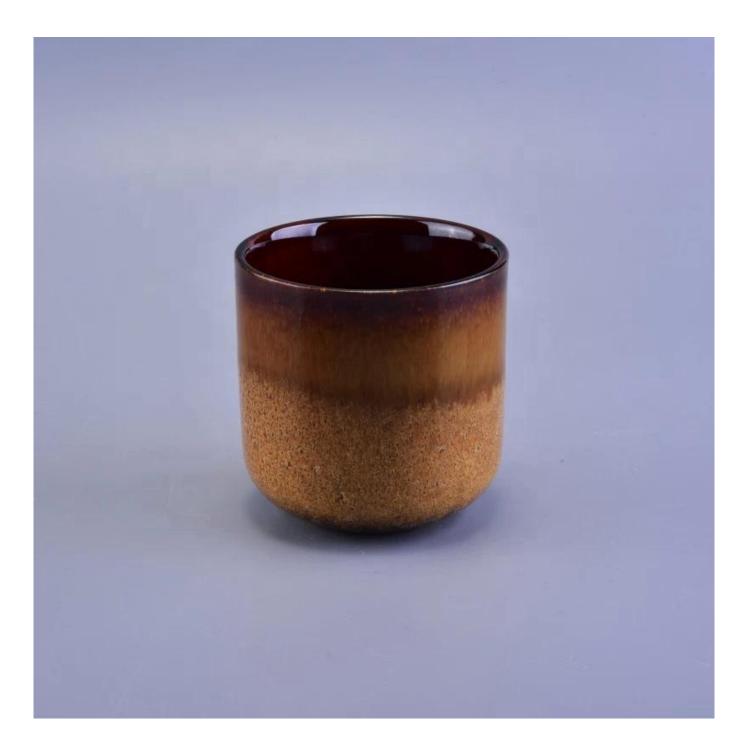

2, Such a large and abundant sample room. No second Co.in China.

3, Our QC is more QC than our customer's QC. No second Co.in China.

| product name  | 300ml Vintage amber ceramic jar<br>candle wholesales                                                                    |
|---------------|-------------------------------------------------------------------------------------------------------------------------|
| Sample time   | <ol> <li>5 days if at exist shaped and size of ceramic</li> <li>15 days if need new shape or size of ceramic</li> </ol> |
| Measure(mm)   | Top dia:10.1cm<br>Bottom dia: 5.0cm<br>Height:7.2 cm<br>Weight: 224 g<br>Capacity: 310 ml                               |
| Packing       | Normal packing,Individual gift box, PVC box, window box, color box, white box, etc                                      |
| Delivery time | Within 55 days after the sample and order confirmed                                                                     |
| Payment term  | 30% deposit by T/T in advance and the balance against the copy of B/L                                                   |
| Shipment      | By sea,by air,by Express and your shipping agent is acceptable                                                          |