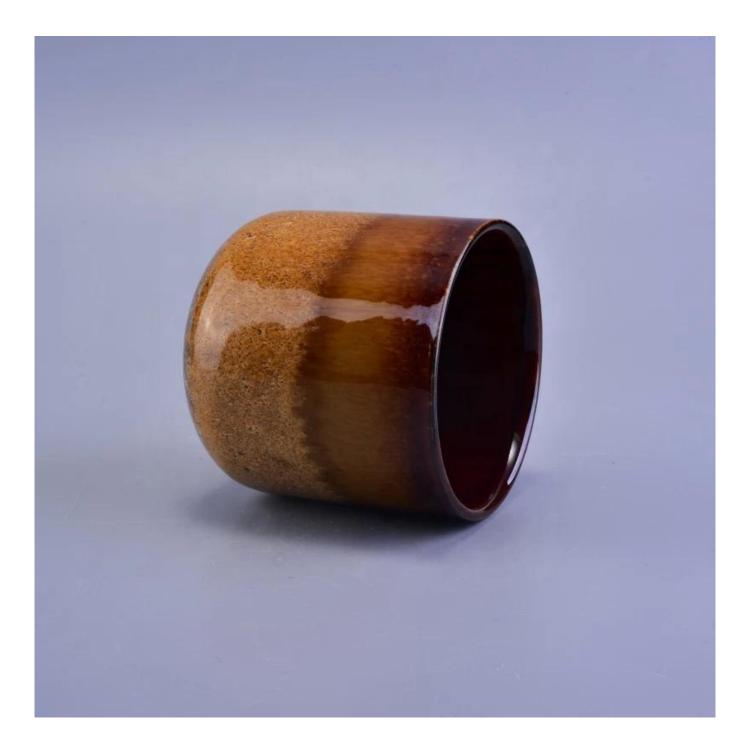

2, Such a large and abundant sample room. No second Co.in China.

3, Our QC is more QC than our customer's QC. No second Co.in China.

| product name  | 300ml Vintage amber ceramic jar<br>candle wholesales                                                                    |
|---------------|-------------------------------------------------------------------------------------------------------------------------|
| Sample time   | <ol> <li>5 days if at exist shaped and size of ceramic</li> <li>15 days if need new shape or size of ceramic</li> </ol> |
| Measure(mm)   | Top dia:10.1cm<br>Bottom dia: 5.0cm<br>Height:7.2 cm<br>Weight: 224 g<br>Capacity: 310 ml                               |
| Packing       | Normal packing,Individual gift box, PVC box, window box, color box, white box, etc                                      |
| Delivery time | Within 55 days after the sample and order confirmed                                                                     |
| Payment term  | 30% deposit by T/T in advance and the balance against the copy of B/L                                                   |
| Shipment      | By sea,by air,by Express and your shipping agent is acceptable                                                          |