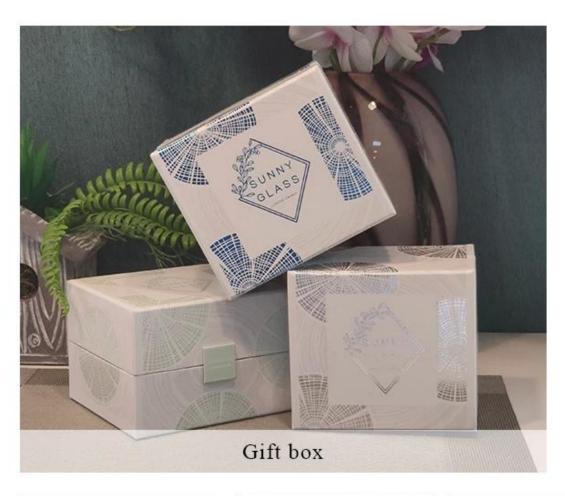

## **Product description**

| product<br>name      | 300ml gold candle vessel for home decoration                                                                         |
|----------------------|----------------------------------------------------------------------------------------------------------------------|
| Sample time          | <ol> <li>5 days if there is glass shape and size</li> <li>15 days, if you need new shapes and sizes glass</li> </ol> |
| Measure              | Item No.:SGHL21121547 Top dia: 80mm Bottom dia: 74mm Height: 90mm Weight: 290g Capacity: 300ml                       |
| Packing              | Normal packing,Individual gift box, PVC box, window box, color box, white box, etc                                   |
| <b>Delivery time</b> | Within 35 days after the sample and order confirmed                                                                  |
| Payment term         | 30% deposit by T/T in advance and the balance against the copy of B/L                                                |
| Shipment             | By sea,by air,by Express and your shipping agent is acceptable                                                       |
| Usage<br>Occasion    | Home decor,Wedding Decoration,Wedding Favors,Decoration enhancement,                                                 |

# **PACKING**