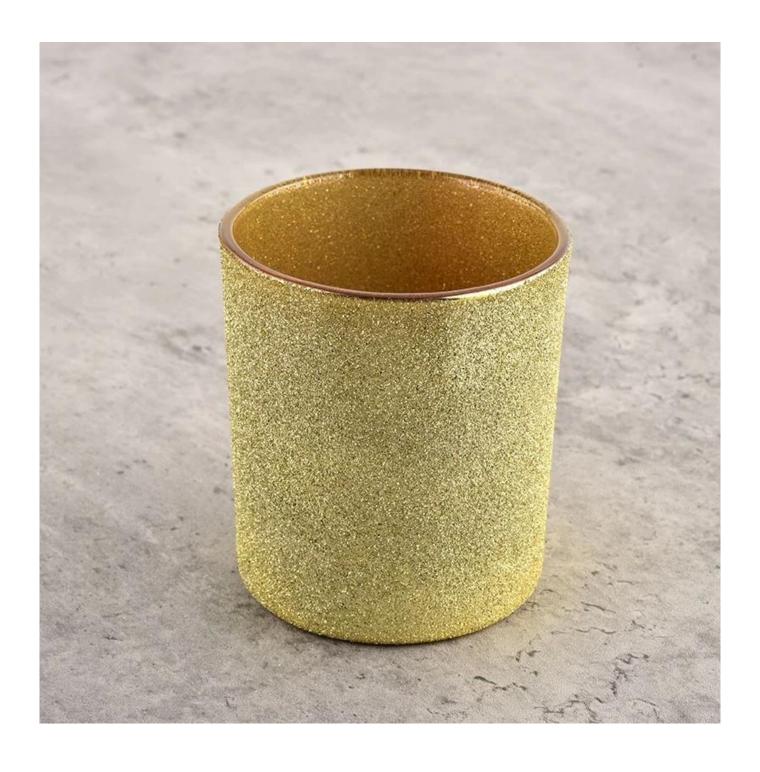

### 300ml gold candle vessel for home decoration

<u>Sunny Glassware</u> can not only perform OEM/ODM orders, but also help many brands from concept design to actual proudcts.

Focusing on luxury fragrance products in the latest 10 years, <u>Sunny Glassware</u> is the supplier of 80% fragrance brands in the United States.

## **Product description**

| product<br>name      | 300ml gold candle vessel for home decoration                                                                         |
|----------------------|----------------------------------------------------------------------------------------------------------------------|
| Sample time          | <ol> <li>5 days if there is glass shape and size</li> <li>15 days, if you need new shapes and sizes glass</li> </ol> |
| Measure              | Item No.:SGHL21121547 Top dia: 80mm Bottom dia: 74mm Height: 90mm Weight: 290g Capacity: 300ml                       |
| Packing              | Normal packing,Individual gift box, PVC box, window box, color box, white box, etc                                   |
| <b>Delivery time</b> | Within 35 days after the sample and order confirmed                                                                  |
| Payment term         | 30% deposit by T/T in advance and the balance against the copy of B/L                                                |
| Shipment             | By sea,by air,by Express and your shipping agent is acceptable                                                       |
| Usage<br>Occasion    | Home decor,Wedding Decoration,Wedding Favors,Decoration enhancement,                                                 |

This glass candle jar can be used not only for weddings/various holidays/farmhouse parties/Christmas/Valentine's Day/Halloween/Thanksgiving Day, they can also be a great home decor. The soft light can add a warm & romantic atmosphere and can be used multiple times in various situations.