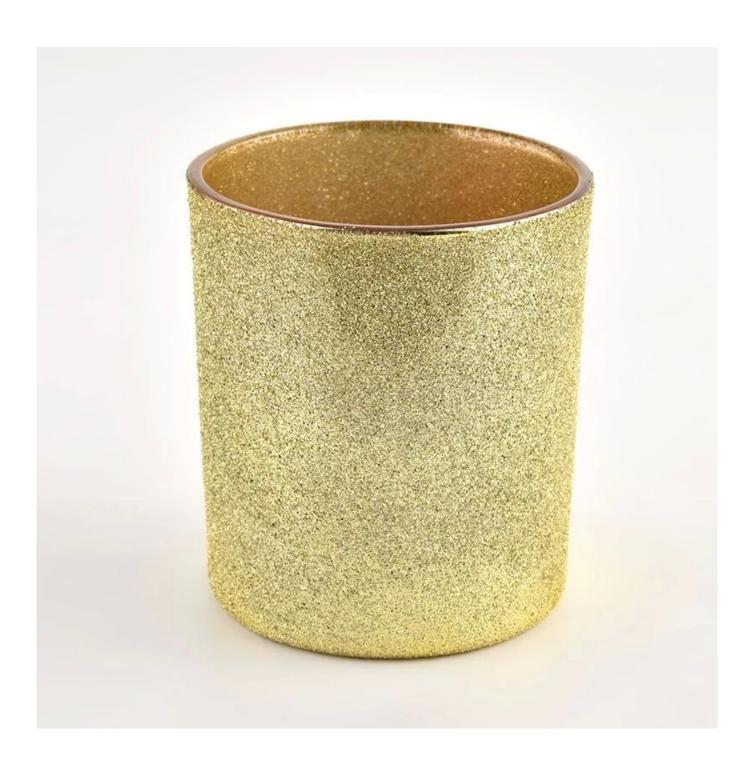

## **Product description**

| product<br>name      | 300ml gold candle vessel for home decoration                                                                         |
|----------------------|----------------------------------------------------------------------------------------------------------------------|
| Sample time          | <ol> <li>5 days if there is glass shape and size</li> <li>15 days, if you need new shapes and sizes glass</li> </ol> |
| Measure              | Item No.:SGHL21121547 Top dia: 80mm Bottom dia: 74mm Height: 90mm Weight: 290g Capacity: 300ml                       |
| Packing              | Normal packing,Individual gift box, PVC box, window box, color box, white box, etc                                   |
| <b>Delivery time</b> | Within 35 days after the sample and order confirmed                                                                  |
| Payment term         | 30% deposit by T/T in advance and the balance against the copy of B/L                                                |
| Shipment             | By sea,by air,by Express and your shipping agent is acceptable                                                       |
| Usage<br>Occasion    | Home decor,Wedding Decoration,Wedding Favors,Decoration enhancement,                                                 |

This glass candle jar can be used not only for weddings/various holidays/farmhouse parties/Christmas/Valentine's Day/Halloween/Thanksgiving Day, they can also be a great home decor. The soft light can add a warm & romantic atmosphere and can be used multiple times in various situations.