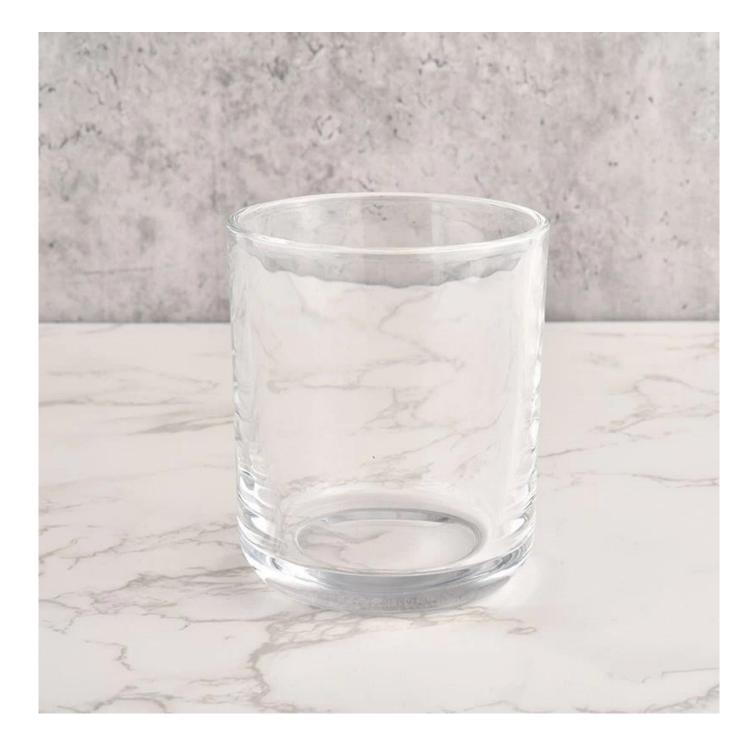

### 350ml capacity for holidays cheap Empty Glass Candle cup

<u>Sunny Glassware</u> can not only perform OEM/ODM orders, but also help many brands from concept design to actual proudcts.

Focusing on luxury fragrance products in the latest 10 years, <u>Sunny Glassware</u> is the supplier of 80% fragrance brands in the United States.

#### **Product description**

| product<br>name      | 350ml capacity for holidays cheap Empty Glass Candle cup                                                             |  |  |  |
|----------------------|----------------------------------------------------------------------------------------------------------------------|--|--|--|
| Sample time          | <ol> <li>5 days if there is glass shape and size</li> <li>15 days, if you need new shapes and sizes glass</li> </ol> |  |  |  |
| Measure              | Item No.:SGLZX21120601<br>Top dia: 85mm<br>Bottom dia: 82mm<br>Height:100mm<br>Weight: 400g<br>Capacity: 350ml       |  |  |  |
| Packing              | Normal packing,Individual gift box, PVC box, window box, color box, white box, et                                    |  |  |  |
| <b>Delivery time</b> | Within 35 days after the sample and order confirmed                                                                  |  |  |  |
| Payment term         | ayment term 30% deposit by T/T in advance and the balance against the copy of B/L                                    |  |  |  |
| Shipment             | By sea,by air,by Express and your shipping agent is acceptable                                                       |  |  |  |
| Usage<br>Occasion    | Home decor,Wedding Decoration,Wedding Favors,Decoration enhancement,                                                 |  |  |  |

This <u>glass candle jar</u> can be used not only for weddings/various holidays/farmhouse parties/Christmas/Valentine's Day/Halloween/Thanksgiving Day, they can also be a great home decor. The soft light can add a warm & romantic atmosphere and can be used multiple times in various situations.