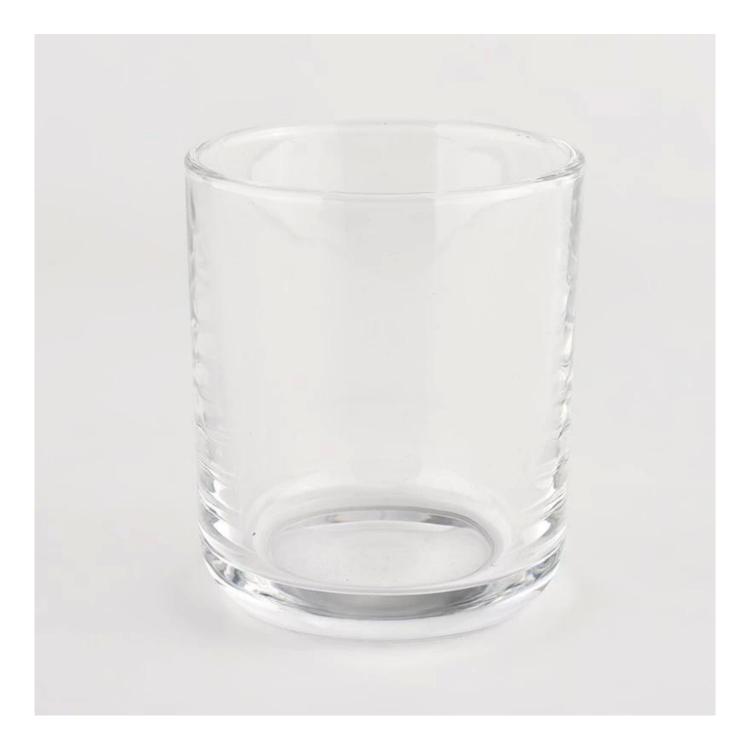

#### **Product description**

| product<br>name      | 350ml capacity for holidays cheap Empty Glass Candle cup                                                             |  |  |  |
|----------------------|----------------------------------------------------------------------------------------------------------------------|--|--|--|
| Sample time          | <ol> <li>5 days if there is glass shape and size</li> <li>15 days, if you need new shapes and sizes glass</li> </ol> |  |  |  |
| Measure              | Item No.:SGLZX21120601<br>Top dia: 85mm<br>Bottom dia: 82mm<br>Height:100mm<br>Weight: 400g<br>Capacity: 350ml       |  |  |  |
| Packing              | Normal packing,Individual gift box, PVC box, window box, color box, white box, et                                    |  |  |  |
| <b>Delivery time</b> | Within 35 days after the sample and order confirmed                                                                  |  |  |  |
| Payment term         | ayment term 30% deposit by T/T in advance and the balance against the copy of B/L                                    |  |  |  |
| Shipment             | By sea,by air,by Express and your shipping agent is acceptable                                                       |  |  |  |
| Usage<br>Occasion    | Home decor,Wedding Decoration,Wedding Favors,Decoration enhancement,                                                 |  |  |  |

This <u>glass candle jar</u> can be used not only for weddings/various holidays/farmhouse parties/Christmas/Valentine's Day/Halloween/Thanksgiving Day, they can also be a great home decor. The soft light can add a warm & romantic atmosphere and can be used multiple times in various situations.