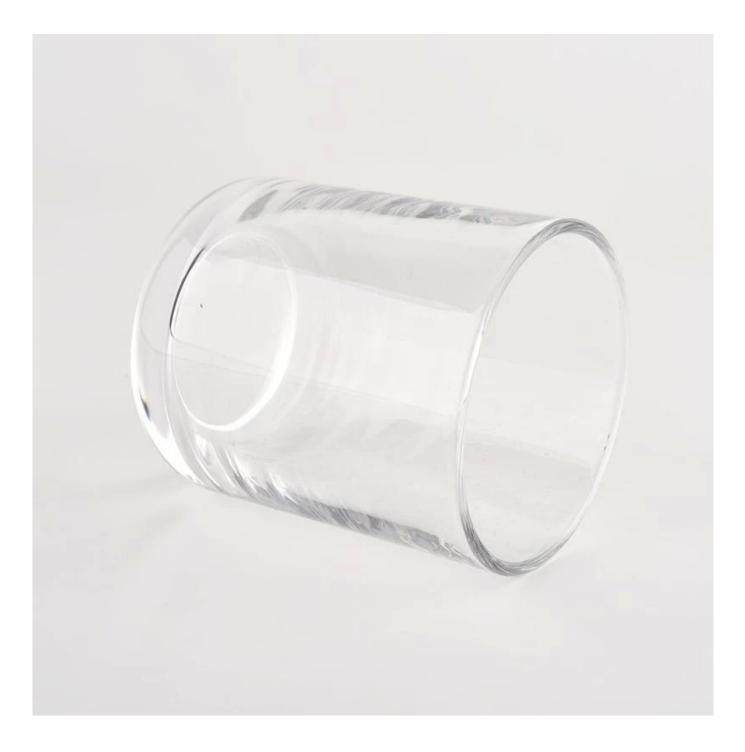

#### **Product description**

| product<br>name      | 350ml capacity for holidays cheap Empty Glass Candle cup                                                             |  |  |  |
|----------------------|----------------------------------------------------------------------------------------------------------------------|--|--|--|
| Sample time          | <ol> <li>5 days if there is glass shape and size</li> <li>15 days, if you need new shapes and sizes glass</li> </ol> |  |  |  |
| Measure              | Item No.:SGLZX21120601<br>Top dia: 85mm<br>Bottom dia: 82mm<br>Height:100mm<br>Weight: 400g<br>Capacity: 350ml       |  |  |  |
| Packing              | Normal packing,Individual gift box, PVC box, window box, color box, white box, et                                    |  |  |  |
| <b>Delivery time</b> | Within 35 days after the sample and order confirmed                                                                  |  |  |  |
| Payment term         | ayment term 30% deposit by T/T in advance and the balance against the copy of B/L                                    |  |  |  |
| Shipment             | By sea,by air,by Express and your shipping agent is acceptable                                                       |  |  |  |
| Usage<br>Occasion    | Home decor,Wedding Decoration,Wedding Favors,Decoration enhancement,                                                 |  |  |  |

This <u>glass candle jar</u> can be used not only for weddings/various holidays/farmhouse parties/Christmas/Valentine's Day/Halloween/Thanksgiving Day, they can also be a great home decor. The soft light can add a warm & romantic atmosphere and can be used multiple times in various situations.