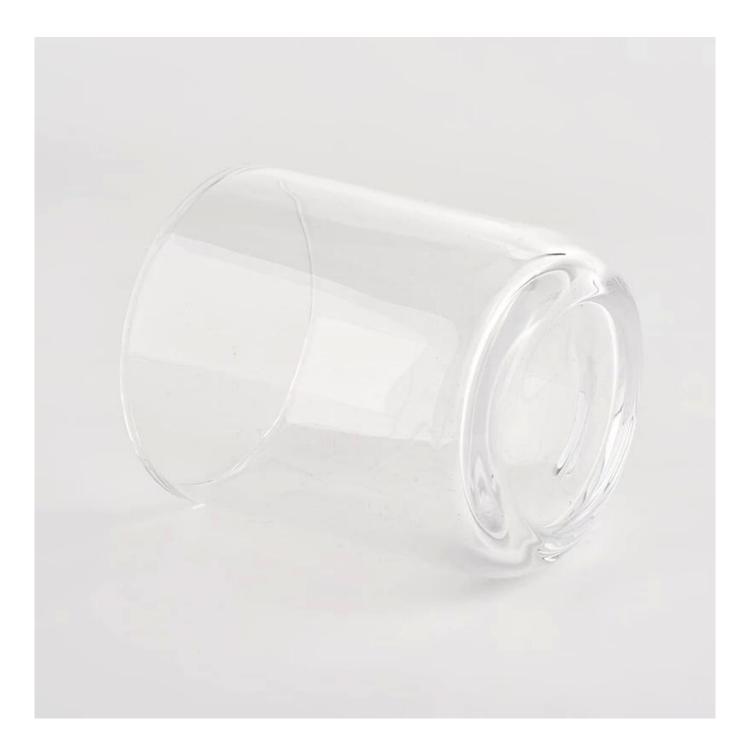

#### **Product description**

| product<br>name      | 350ml capacity for holidays cheap Empty Glass Candle cup                                                             |  |  |  |
|----------------------|----------------------------------------------------------------------------------------------------------------------|--|--|--|
| Sample time          | <ol> <li>5 days if there is glass shape and size</li> <li>15 days, if you need new shapes and sizes glass</li> </ol> |  |  |  |
| Measure              | Item No.:SGLZX21120601<br>Top dia: 85mm<br>Bottom dia: 82mm<br>Height:100mm<br>Weight: 400g<br>Capacity: 350ml       |  |  |  |
| Packing              | Normal packing,Individual gift box, PVC box, window box, color box, white box, et                                    |  |  |  |
| <b>Delivery time</b> | Within 35 days after the sample and order confirmed                                                                  |  |  |  |
| Payment term         | ayment term 30% deposit by T/T in advance and the balance against the copy of B/L                                    |  |  |  |
| Shipment             | By sea,by air,by Express and your shipping agent is acceptable                                                       |  |  |  |
| Usage<br>Occasion    | Home decor,Wedding Decoration,Wedding Favors,Decoration enhancement,                                                 |  |  |  |

This <u>glass candle jar</u> can be used not only for weddings/various holidays/farmhouse parties/Christmas/Valentine's Day/Halloween/Thanksgiving Day, they can also be a great home decor. The soft light can add a warm & romantic atmosphere and can be used multiple times in various situations.