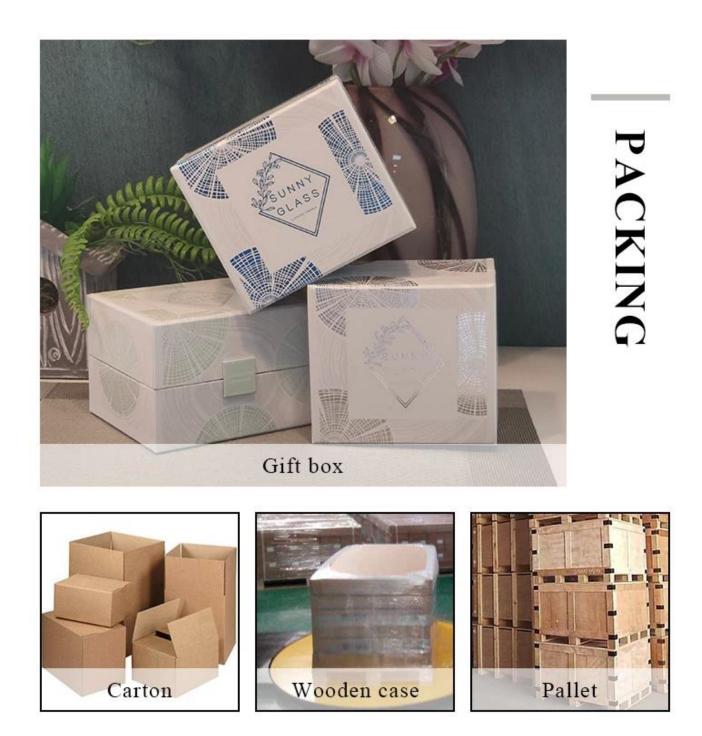

#### **Product description**

| product<br>name      | 350ml capacity for holidays cheap Empty Glass Candle cup                                                             |  |  |  |
|----------------------|----------------------------------------------------------------------------------------------------------------------|--|--|--|
| Sample time          | <ol> <li>5 days if there is glass shape and size</li> <li>15 days, if you need new shapes and sizes glass</li> </ol> |  |  |  |
| Measure              | Item No.:SGLZX21120601<br>Top dia: 85mm<br>Bottom dia: 82mm<br>Height:100mm<br>Weight: 400g<br>Capacity: 350ml       |  |  |  |
| Packing              | Normal packing,Individual gift box, PVC box, window box, color box, white box, et                                    |  |  |  |
| <b>Delivery time</b> | Within 35 days after the sample and order confirmed                                                                  |  |  |  |
| Payment term         | ayment term 30% deposit by T/T in advance and the balance against the copy of B/L                                    |  |  |  |
| Shipment             | By sea,by air,by Express and your shipping agent is acceptable                                                       |  |  |  |
| Usage<br>Occasion    | Home decor,Wedding Decoration,Wedding Favors,Decoration enhancement,                                                 |  |  |  |