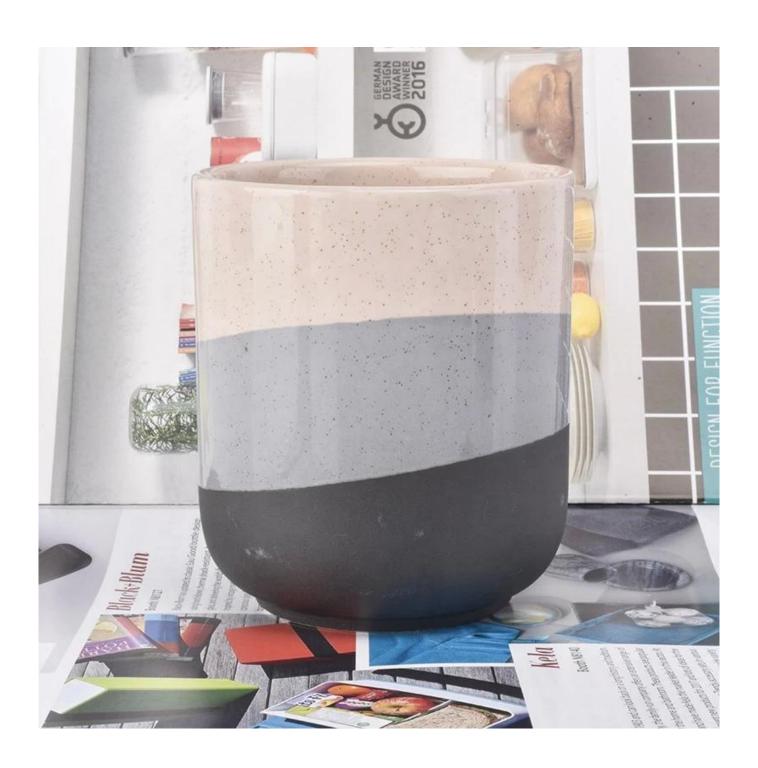

| product name  | 400ml Custom matte glazed ceramic candle holder                                                  |  |  |
|---------------|--------------------------------------------------------------------------------------------------|--|--|
| Sample time   | 5 days if at exist shaped and size of ceramic     1. 5 days if need new shape or size of ceramic |  |  |
| Measure(mm)   | Top dia: 88mm Bottom dia: 62mm Height: 102mm Weight: 315g Capacity: 420ml                        |  |  |
| Packing       | Normal packing,Individual gift box, PVC box, window box, color box, white box,                   |  |  |
| Delivery time | Within 55 days after the sample and order confirmed                                              |  |  |
| Payment term  | 30% deposit by T/T in advance and the balance against the copy of B/L                            |  |  |
| Shipment      | By sea,by air,by Express and your shipping agent is acceptable                                   |  |  |