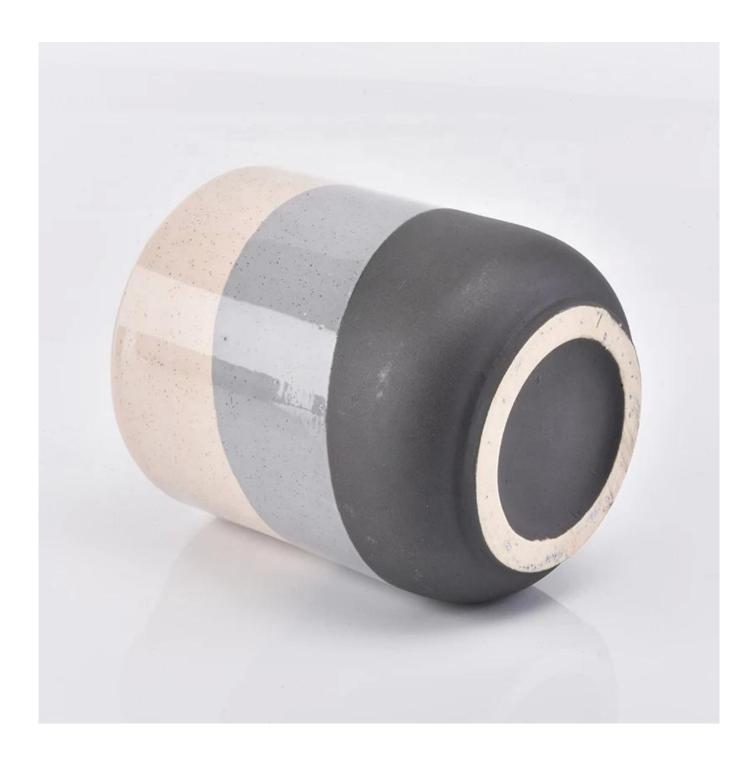

| product name  | 400ml Custom matte glazed ceramic candle holder                                                  |  |  |
|---------------|--------------------------------------------------------------------------------------------------|--|--|
| Sample time   | 5 days if at exist shaped and size of ceramic     1. 5 days if need new shape or size of ceramic |  |  |
| Measure(mm)   | Top dia: 88mm Bottom dia: 62mm Height: 102mm Weight: 315g Capacity: 420ml                        |  |  |
| Packing       | Normal packing,Individual gift box, PVC box, window box, color box, white box,                   |  |  |
| Delivery time | Within 55 days after the sample and order confirmed                                              |  |  |
| Payment term  | 30% deposit by T/T in advance and the balance against the copy of B/L                            |  |  |
| Shipment      | By sea,by air,by Express and your shipping agent is acceptable                                   |  |  |