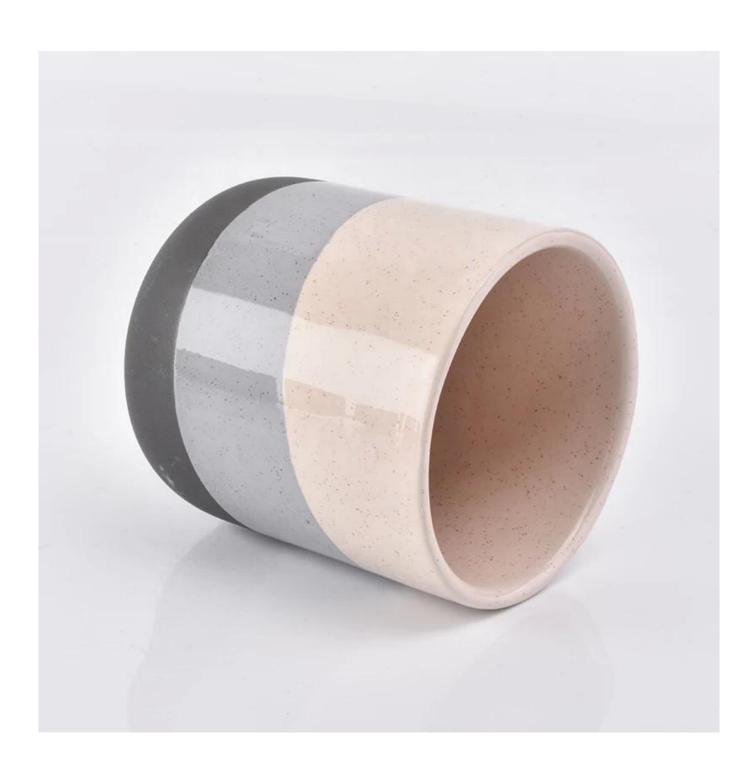

| product name  | 400ml Custom matte glazed ceramic candle holder                                                  |  |  |
|---------------|--------------------------------------------------------------------------------------------------|--|--|
| Sample time   | 5 days if at exist shaped and size of ceramic     1. 5 days if need new shape or size of ceramic |  |  |
| Measure(mm)   | Top dia: 88mm Bottom dia: 62mm Height: 102mm Weight: 315g Capacity: 420ml                        |  |  |
| Packing       | Normal packing,Individual gift box, PVC box, window box, color box, white box,                   |  |  |
| Delivery time | Within 55 days after the sample and order confirmed                                              |  |  |
| Payment term  | 30% deposit by T/T in advance and the balance against the copy of B/L                            |  |  |
| Shipment      | By sea,by air,by Express and your shipping agent is acceptable                                   |  |  |