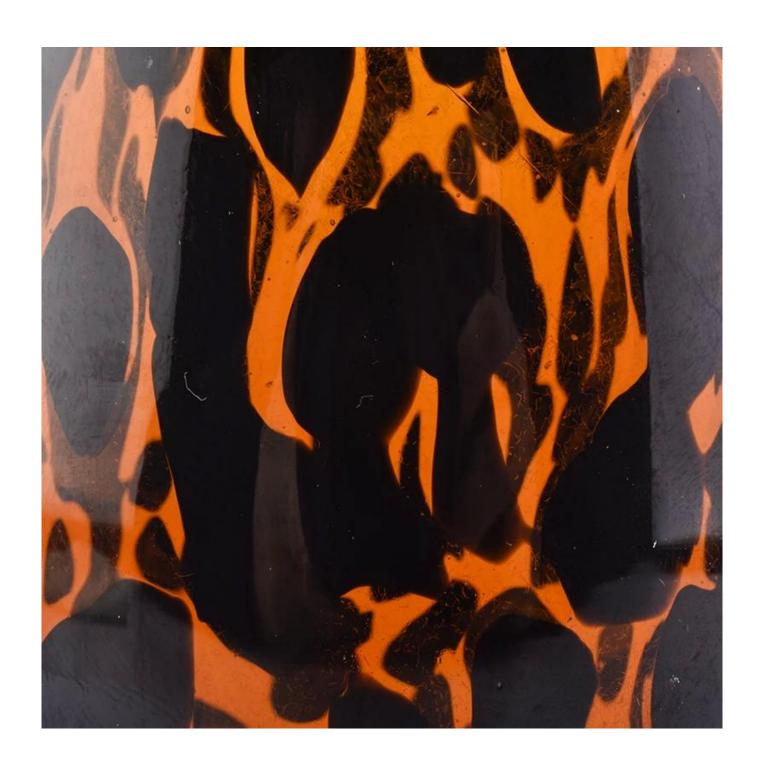

**Product Description** 

Item

SGLYP19051406 Top dia: 23mm Bottom dia: 63mm Max dia:81mm Height: 160mm Weight: 409g Capacity: 410ml MOQ:3000pcs

|                  | 1. Any logo printing on the body                                                              |  |  |  |
|------------------|-----------------------------------------------------------------------------------------------|--|--|--|
|                  | 2. Any color painted,frost,electroplate, pattern laser carver for the finish                  |  |  |  |
| for your choice  | 3. Special package like shrink wrap, color gift box, white gift box etc                       |  |  |  |
|                  | 4. Open new mould for the glass, wood, plastic or metal as you like                           |  |  |  |
|                  | 5. Different size and shapes meet your needs                                                  |  |  |  |
| sample time      | 1. 5 days if at exist shaped and size of glass  2. 15 days if need new shape or size of glass |  |  |  |
| packing          | Normal packing,Individual gift box, PVC box, window box, color box, white box, etc.           |  |  |  |
| product capacity | 500,000~1,000,000 pcs per month                                                               |  |  |  |
| delivery time    | Within 35 days after the sample and order confirmed                                           |  |  |  |
| payment term     | 30% deposit by T/T in advance and the balance against the copy of B/L                         |  |  |  |
| shipment         | By sea,by air,by Express and your shipping agent is acceptable                                |  |  |  |

# **Detailed Images**