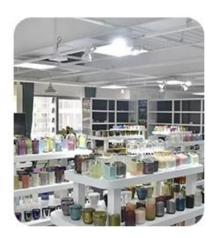

me      | 1. 5 days if at exist shaped and size of glass  2. 15 days if need new shape or size of glass |  |  |  |
| packing          | Normal packing,Individual gift box, PVC box, window box, color box, white box, etc.           |  |  |  |
| product capacity | 500,000~1,000,000 pcs per month                                                               |  |  |  |
| delivery time    | Within 35 days after the sample and order confirmed                                           |  |  |  |
| payment term     | 30% deposit by T/T in advance and the balance against the copy of B/L                         |  |  |  |
| shipment         | By sea,by air,by Express and your shipping agent is acceptable                                |  |  |  |

# **Detailed Images**











# · SAMPLE ROOM ·













# · FACTORY ·









# GlasswareTechnology







■ Machine Blown



■ Machine Pressed



■ Hand-Made



- IS Machine
- Machine Pressed
- Machine Blown
- ☐ Hand-Made



# Surface Treatment 10+ production lines



Spraying





■ Electroplating



■ Silk-screen



- Spraying
- Engraving
- Electroplating
- □ Silk-Screen



Normaly Automatic Close Mold Machine-Pressed Craft is applied to make candle holders which meet following features:

- Top diameter large than bottom
- · Mass production with high MOQ
- · No embossed pattern on outer wall
- · Simple pattern inwall is available
- Inwall Max-Min thickness: 1.5~10mm
- · Bottom thickness: 4~30mm
- · Low cost
- · Simple shape containers



Welcome to our **Video channel** as following links to watch Sunny Company introduction and pr