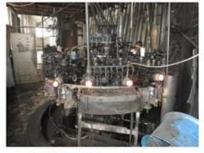

# GlasswareTechnology

■ Machine Blown

■ Machine Pressed

■ Hand-Made

- IS Machine
- Machine Pressed
- Machine Blown
- ☐ Hand-Made

# Surface Treatment 10+ production lines

Spraying

■ Electroplating

■ Silk-screen

- Spraying
- Engraving
- Electroplating
- □ Silk-Screen

Normaly Automatic Close Mold Machine-Pressed Craft is applied to make candle holders which meet following features:

- Top diameter large than bottom
- · Mass production with high MOQ
- · No embossed pattern on outer wall
- · Simple pattern inwall is available
- Inwall Max-Min thickness: 1.5~10mm
- · Bottom thickness: 4~30mm
- · Low cost
- · Simple shape containers