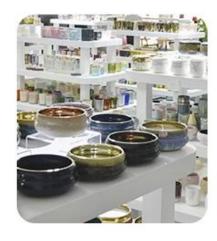

time      | 1. 5 days if at exist shaped and size of glass  2. 15 days if need new shape or size of glass |  |  |  |
| packing          | Normal packing,Individual gift box, PVC box, window box, color box, white box, etc.           |  |  |  |
| product capacity | 500,000~1,000,000 pcs per month                                                               |  |  |  |
| delivery time    | Within 35 days after the sample and order confirmed                                           |  |  |  |
| payment term     | 30% deposit by T/T in advance and the balance against the copy of B/L                         |  |  |  |
| shipment         | By sea,by air,by Express and your shipping agent is acceptable                                |  |  |  |

# **Detailed Images**











# · SAMPLE ROOM ·













# · FACTORY ·









# GlasswareTechnology







■ Machine Blown



■ Machine Pressed



■ Hand-Made



- IS Machine
- Machine Pressed
- Machine Blown
- ☐ Hand-Made



# Surface Treatment 10+ production lines



Spraying





■ Electroplating



■ Silk-screen



- Spraying
- Engraving
- Electroplating
- □ Silk-Screen



Normaly Automatic Close Mold Machine-Pressed Craft is applied to make candle holders which meet following features:

- Top diameter large than bottom
- · Mass production with high MOQ
- · No embossed pattern on outer wall
- · Simple pattern inwall is available
- Inwall Max-Min thickness: 1.5~10mm
- · Bottom thickness: 4~30mm
- · Low cost
- · Simple shape containers



Welcome to our **Video channel** as following links to watch Sunny Company introduction and