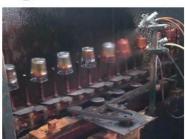

# Surface Treatment 10+ production lines

Spraying

■ Electroplating

■ Silk-screen

- Spraying
- Engraving
- Electroplating
- □ Silk-Screen

Normaly Automatic Close Mold Machine-Pressed Craft is applied to make candle holders which meet following features:

- Top diameter large than bottom
- · Mass production with high MOQ
- · No embossed pattern on outer wall
- · Simple pattern inwall is available
- Inwall Max-Min thickness: 1.5~10mm
- · Bottom thickness: 4~30mm
- · Low cost
- · Simple shape containers