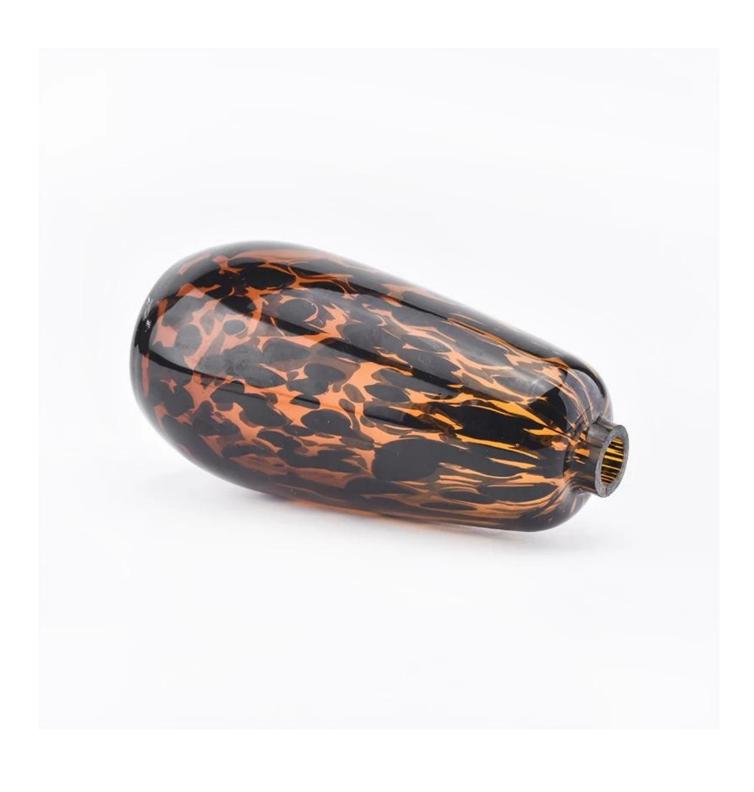

**Product Description** 

Item

SGLYP19051406 Top dia: 23mm Bottom dia: 63mm Max dia:81mm Height: 160mm Weight: 409g Capacity: 410ml MOQ:3000pcs

|                  | 1. Any logo printing on the body                                                              |  |  |  |
|------------------|-----------------------------------------------------------------------------------------------|--|--|--|
|                  | 2. Any color painted,frost,electroplate, pattern laser carver for the finish                  |  |  |  |
| for your choice  | 3. Special package like shrink wrap, color gift box, white gift box etc                       |  |  |  |
|                  | 4. Open new mould for the glass, wood, plastic or metal as you like                           |  |  |  |
|                  | 5. Different size and shapes meet your needs                                                  |  |  |  |
| sample time      | 1. 5 days if at exist shaped and size of glass  2. 15 days if need new shape or size of glass |  |  |  |
| packing          | Normal packing,Individual gift box, PVC box, window box, color box, white box, etc.           |  |  |  |
| product capacity | 500,000~1,000,000 pcs per month                                                               |  |  |  |
| delivery time    | Within 35 days after the sample and order confirmed                                           |  |  |  |
| payment term     | 30% deposit by T/T in advance and the balance against the copy of B/L                         |  |  |  |
| shipment         | By sea,by air,by Express and your shipping agent is acceptable                                |  |  |  |

# **Detailed Images**