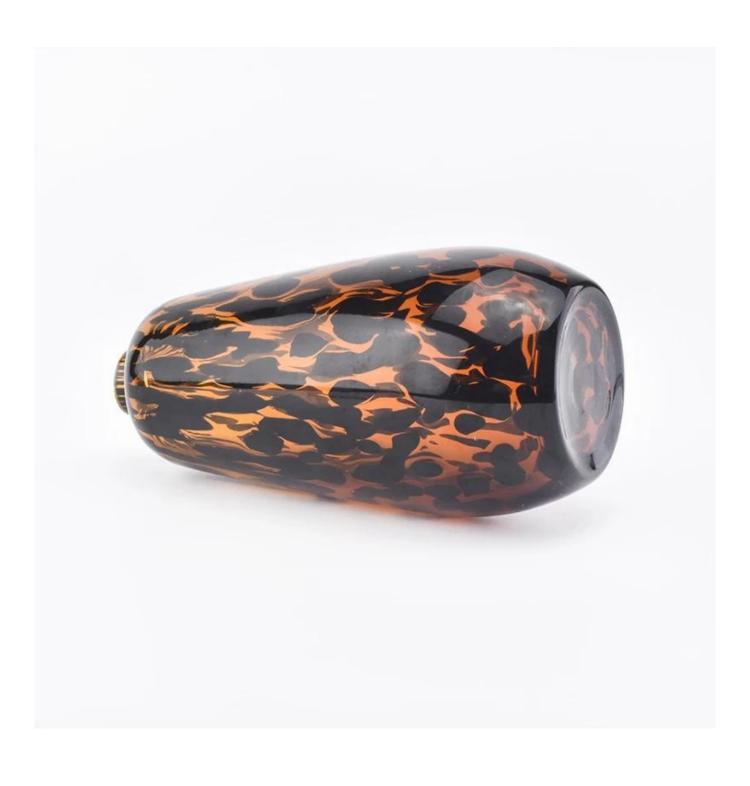

**Product Description** 

Item

SGLYP19051406 Top dia: 23mm Bottom dia: 63mm Max dia:81mm Height: 160mm Weight: 409g Capacity: 410ml MOQ:3000pcs

|                  | 1. Any logo printing on the body                                                              |  |  |  |
|------------------|-----------------------------------------------------------------------------------------------|--|--|--|
|                  | 2. Any color painted,frost,electroplate, pattern laser carver for the finish                  |  |  |  |
| for your choice  | 3. Special package like shrink wrap, color gift box, white gift box etc                       |  |  |  |
|                  | 4. Open new mould for the glass, wood, plastic or metal as you like                           |  |  |  |
|                  | 5. Different size and shapes meet your needs                                                  |  |  |  |
| sample time      | 1. 5 days if at exist shaped and size of glass  2. 15 days if need new shape or size of glass |  |  |  |
| packing          | Normal packing,Individual gift box, PVC box, window box, color box, white box, etc.           |  |  |  |
| product capacity | 500,000~1,000,000 pcs per month                                                               |  |  |  |
| delivery time    | Within 35 days after the sample and order confirmed                                           |  |  |  |
| payment term     | 30% deposit by T/T in advance and the balance against the copy of B/L                         |  |  |  |
| shipment         | By sea,by air,by Express and your shipping agent is acceptable                                |  |  |  |

# **Detailed Images**