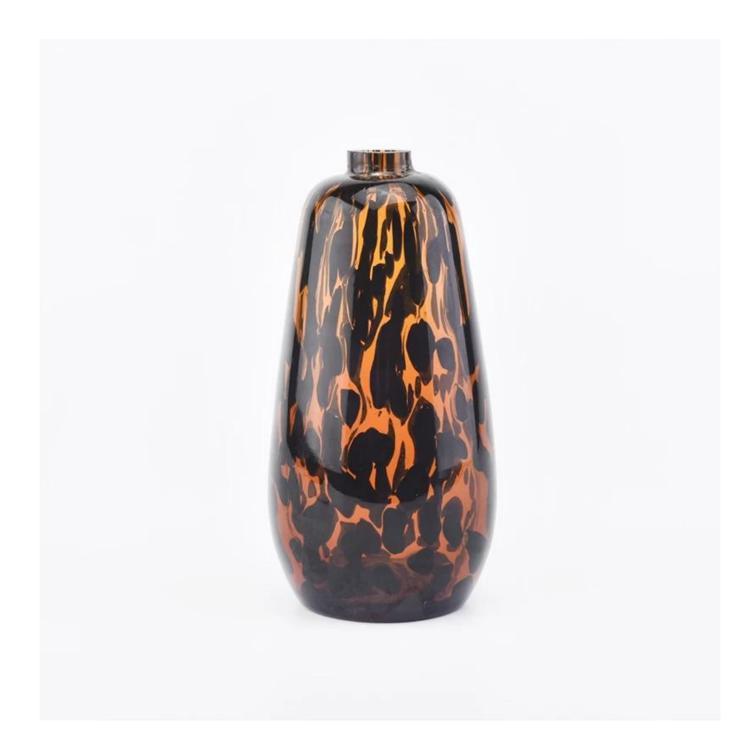

**Product Description** 

Item

SGLYP19051406 Top dia: 23mm Bottom dia: 63mm Max dia:81mm Height: 160mm Weight: 409g Capacity: 410ml MOQ:3000pcs

|                  | 1. Any logo printing on the body                                                              |  |  |  |
|------------------|-----------------------------------------------------------------------------------------------|--|--|--|
|                  | 2. Any color painted,frost,electroplate, pattern laser carver for the finish                  |  |  |  |
| for your choice  | 3. Special package like shrink wrap, color gift box, white gift box etc                       |  |  |  |
|                  | 4. Open new mould for the glass, wood, plastic or metal as you like                           |  |  |  |
|                  | 5. Different size and shapes meet your needs                                                  |  |  |  |
| sample time      | 1. 5 days if at exist shaped and size of glass  2. 15 days if need new shape or size of glass |  |  |  |
| packing          | Normal packing,Individual gift box, PVC box, window box, color box, white box, etc.           |  |  |  |
| product capacity | 500,000~1,000,000 pcs per month                                                               |  |  |  |
| delivery time    | Within 35 days after the sample and order confirmed                                           |  |  |  |
| payment term     | 30% deposit by T/T in advance and the balance against the copy of B/L                         |  |  |  |
| shipment         | By sea,by air,by Express and your shipping agent is acceptable                                |  |  |  |

# **Detailed Images**