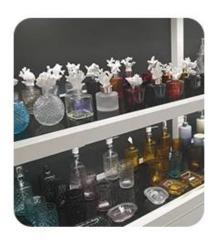

| 1. 5 days if at exist shaped and size of glass  2. 15 days if need new shape or size of glass |  |  |  |
| packing          | Normal packing,Individual gift box, PVC box, window box, color box, white box, etc.           |  |  |  |
| product capacity | 500,000~1,000,000 pcs per month                                                               |  |  |  |
| delivery time    | Within 35 days after the sample and order confirmed                                           |  |  |  |
| payment term     | 30% deposit by T/T in advance and the balance against the copy of B/L                         |  |  |  |
| shipment         | By sea,by air,by Express and your shipping agent is acceptable                                |  |  |  |

# **Detailed Images**











# · SAMPLE ROOM ·













# · FACTORY ·









# GlasswareTechnology







■ Machine Blown



■ Machine Pressed



■ Hand-Made



- IS Machine
- Machine Pressed
- Machine Blown
- ☐ Hand-Made



# Surface Treatment 10+ production lines



Spraying





■ Electroplating



■ Silk-screen



- Spraying
- Engraving
- Electroplating
- □ Silk-Screen



Normaly Automatic Close Mold Machine-Pressed Craft is applied to make candle holders which meet following features:

- Top diameter large than bottom
- · Mass production with high MOQ
- · No embossed pattern on outer wall
- · Simple pattern inwall is available
- Inwall Max-Min thickness: 1.5~10mm
- · Bottom thickness: 4~30mm
- · Low cost
- · Simple shape containers



Welcome to our **Video channel** as following links to watch Sunny Company introduction and products