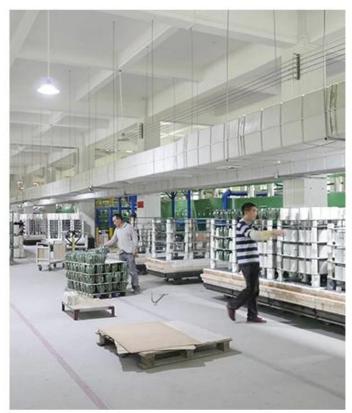

exist shaped and size of glass  2. 15 days if need new shape or size of glass |  |  |  |
| packing          | Normal packing,Individual gift box, PVC box, window box, color box, white box, etc.           |  |  |  |
| product capacity | 500,000~1,000,000 pcs per month                                                               |  |  |  |
| delivery time    | Within 35 days after the sample and order confirmed                                           |  |  |  |
| payment term     | 30% deposit by T/T in advance and the balance against the copy of B/L                         |  |  |  |
| shipment         | By sea,by air,by Express and your shipping agent is acceptable                                |  |  |  |

# **Detailed Images**











# · SAMPLE ROOM ·













# · FACTORY ·









# GlasswareTechnology







■ Machine Blown



■ Machine Pressed



■ Hand-Made



- IS Machine
- Machine Pressed
- Machine Blown
- ☐ Hand-Made



# Surface Treatment 10+ production lines



Spraying





■ Electroplating



■ Silk-screen



- Spraying
- Engraving
- Electroplating
- □ Silk-Screen



Normaly Automatic Close Mold Machine-Pressed Craft is applied to make candle holders which meet following features:

- Top diameter large than bottom
- · Mass production with high MOQ
- · No embossed pattern on outer wall
- · Simple pattern inwall is available
- Inwall Max-Min thickness: 1.5~10mm
- · Bottom thickness: 4~30mm
- · Low cost
- · Simple shape containers



Welcome to our **Video channel** as following links to watch Sunny Company introduction and products presentation https