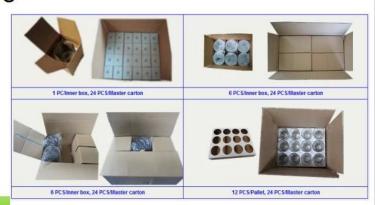

### Packaging & Shipping

# Commonly Package

- Carton
- Palletizing
- ☐ Gift box
- Normal safe export packaging

Carton

Gift Box

- Kitting
- Kabeling
- Repacking
- Pallet etc

Packing & Loading