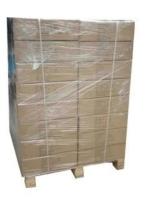

### Packaging & Shipping

# Commonly Package

- Carton
- Palletizing
- ☐ Gift box
- Normal safe export packaging

Carton

Gift Box

- Kitting
- Kabeling
- Repacking
- Pallet etc

Packing & Loading