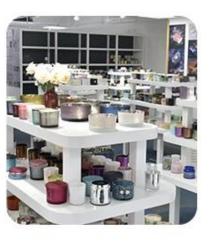

| 1. 5 days if at exist shaped and size of glass  2. 15 days if need new shape or size of glass |  |  |  |
| packing          | Normal packing,Individual gift box, PVC box, window box, color box, white box, etc.           |  |  |  |
| product capacity | 500,000~1,000,000 pcs per month                                                               |  |  |  |
| delivery time    | Within 35 days after the sample and order confirmed                                           |  |  |  |
| payment term     | 30% deposit by T/T in advance and the balance against the copy of B/L                         |  |  |  |
| shipment         | By sea,by air,by Express and your shipping agent is acceptable                                |  |  |  |

# **Detailed Images**











# · SAMPLE ROOM ·













# · FACTORY ·









# GlasswareTechnology







■ Machine Blown



■ Machine Pressed



■ Hand-Made



- IS Machine
- Machine Pressed
- Machine Blown
- ☐ Hand-Made



# Surface Treatment 10+ production lines



Spraying





■ Electroplating



■ Silk-screen



- Spraying
- Engraving
- Electroplating
- □ Silk-Screen



Normaly Automatic Close Mold Machine-Pressed Craft is applied to make candle holders which meet following features:

- Top diameter large than bottom
- · Mass production with high MOQ
- · No embossed pattern on outer wall
- · Simple pattern inwall is available
- Inwall Max-Min thickness: 1.5~10mm
- · Bottom thickness: 4~30mm
- · Low cost
- · Simple shape containers



Welcome to our **Video channel** as following links to watch Sunny Company introduction and products p