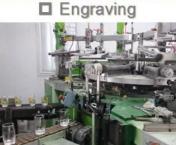

# Surface Treatment 10+ production lines

Spraying

■ Electroplating

■ Silk-screen

- Spraying
- Engraving
- Electroplating
- □ Silk-Screen

Normaly Automatic Close Mold Machine-Pressed Craft is applied to make candle holders which meet following features: