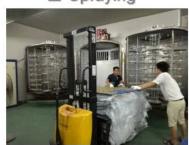

# Surface Treatment 10+ production lines

Spraying

■ Electroplating

■ Silk-screen

- Spraying
- Engraving
- Electroplating
- □ Silk-Screen

Normaly Automatic Close Mold Machine-Pressed Craft is applied to make candle holders which meet following features: