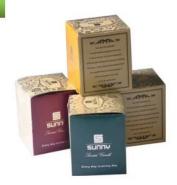

**Product Description** 

Item

SGLYP19051406 Top dia: 23mm Bottom dia: 63mm Max dia:81mm Height: 160mm Weight: 409g Capacity: 410ml MOQ:3000pcs

|                  | 1. Any logo printing on the body                                                              |  |  |  |
|------------------|-----------------------------------------------------------------------------------------------|--|--|--|
|                  | 2. Any color painted,frost,electroplate, pattern laser carver for the finish                  |  |  |  |
| for your choice  | 3. Special package like shrink wrap, color gift box, white gift box etc                       |  |  |  |
|                  | 4. Open new mould for the glass, wood, plastic or metal as you like                           |  |  |  |
|                  | 5. Different size and shapes meet your needs                                                  |  |  |  |
| sample time      | 1. 5 days if at exist shaped and size of glass  2. 15 days if need new shape or size of glass |  |  |  |
| packing          | Normal packing,Individual gift box, PVC box, window box, color box, white box, etc.           |  |  |  |
| product capacity | 500,000~1,000,000 pcs per month                                                               |  |  |  |
| delivery time    | Within 35 days after the sample and order confirmed                                           |  |  |  |
| payment term     | 30% deposit by T/T in advance and the balance against the copy of B/L                         |  |  |  |
| shipment         | By sea,by air,by Express and your shipping agent is acceptable                                |  |  |  |

# **Detailed Images**