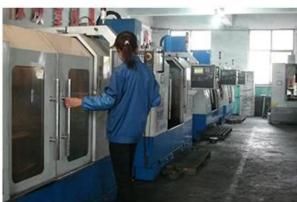

xist shaped and size of glass  2. 15 days if need new shape or size of glass |  |  |  |
| packing          | Normal packing,Individual gift box, PVC box, window box, color box, white box, etc.           |  |  |  |
| product capacity | 500,000~1,000,000 pcs per month                                                               |  |  |  |
| delivery time    | Within 35 days after the sample and order confirmed                                           |  |  |  |
| payment term     | 30% deposit by T/T in advance and the balance against the copy of B/L                         |  |  |  |
| shipment         | By sea,by air,by Express and your shipping agent is acceptable                                |  |  |  |

# **Detailed Images**











# · SAMPLE ROOM ·













# · FACTORY ·









# GlasswareTechnology







■ Machine Blown



■ Machine Pressed



■ Hand-Made



- IS Machine
- Machine Pressed
- Machine Blown
- ☐ Hand-Made



# Surface Treatment 10+ production lines



Spraying





■ Electroplating



■ Silk-screen



- Spraying
- Engraving
- Electroplating
- □ Silk-Screen



Normaly Automatic Close Mold Machine-Pressed Craft is applied to make candle holders which meet following features:

- Top diameter large than bottom
- · Mass production with high MOQ
- · No embossed pattern on outer wall
- · Simple pattern inwall is available
- Inwall Max-Min thickness: 1.5~10mm
- · Bottom thickness: 4~30mm
- · Low cost
- · Simple shape containers



Welcome to our **Video channel** as following links to watch Sunny Company introduction and products presentation https:/