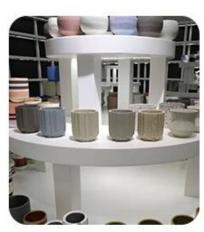

| 1. 5 days if at exist shaped and size of glass  2. 15 days if need new shape or size of glass |  |  |  |
| packing          | Normal packing,Individual gift box, PVC box, window box, color box, white box, etc.           |  |  |  |
| product capacity | 500,000~1,000,000 pcs per month                                                               |  |  |  |
| delivery time    | Within 35 days after the sample and order confirmed                                           |  |  |  |
| payment term     | 30% deposit by T/T in advance and the balance against the copy of B/L                         |  |  |  |
| shipment         | By sea,by air,by Express and your shipping agent is acceptable                                |  |  |  |

# **Detailed Images**











# · SAMPLE ROOM ·













# · FACTORY ·









# GlasswareTechnology







■ Machine Blown



■ Machine Pressed



■ Hand-Made



- IS Machine
- Machine Pressed
- Machine Blown
- ☐ Hand-Made



# Surface Treatment 10+ production lines



Spraying





■ Electroplating



■ Silk-screen



- Spraying
- Engraving
- Electroplating
- □ Silk-Screen



Normaly Automatic Close Mold Machine-Pressed Craft is applied to make candle holders which meet following features:

- Top diameter large than bottom
- · Mass production with high MOQ
- · No embossed pattern on outer wall
- · Simple pattern inwall is available
- Inwall Max-Min thickness: 1.5~10mm
- · Bottom thickness: 4~30mm
- · Low cost
- · Simple shape containers



Welcome to our **Video channel** as following links to watch Sunny Company introduction and produc