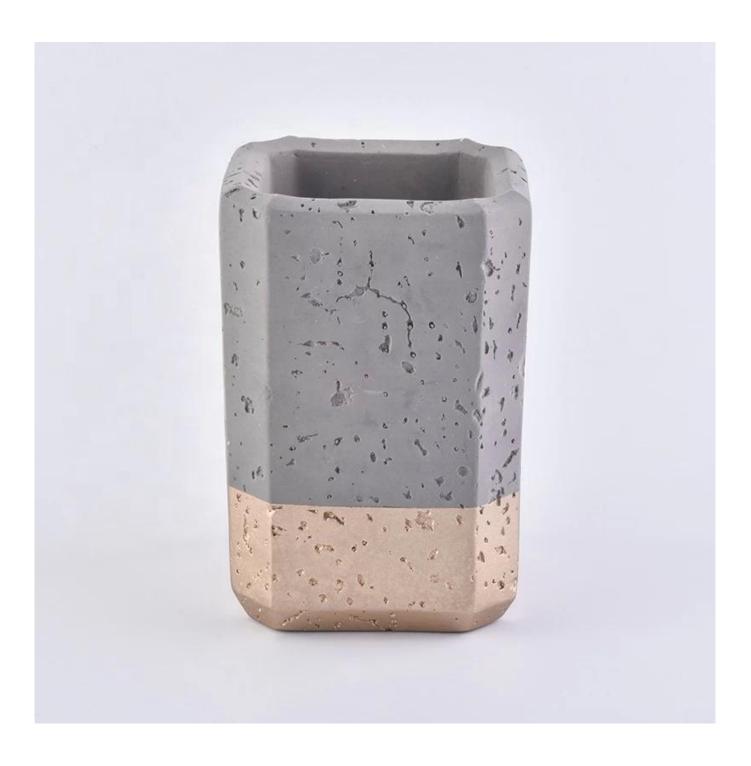

|                  | SGMK18112801                                                                                                                                                                                                       |               |                                                                                                                                    |            |
|------------------|--------------------------------------------------------------------------------------------------------------------------------------------------------------------------------------------------------------------|---------------|------------------------------------------------------------------------------------------------------------------------------------|------------|
|                  | Soap dish<br>SGMK18112801-1<br>Top dia:130mm<br>Bottom dia:93mm<br>Height:32mm<br>Weight:222g                                                                                                                      |               | Tumbler<br>SGMK18112801-2<br>Top dia:78mm<br>Bottom dia:62mm<br>Height:100mm<br>Weight:186g<br>Capacity: 300ml                     |            |
| Item             | Toothbrush holder<br>SGMK18112801-3<br>Top dia:85mm<br>Bottom dia:65mm<br>Height:113mm<br>Weight:219g                                                                                                              | Heig          | Lotion dispenser<br>SGMK18112801-4<br>Top dia:22mm<br>Bottom dia:60mm<br>ht:154mm/190mm with lid<br>Weight:265g<br>Capacity: 409ml |            |
|                  | OEM: Any custom design are available<br>Finish: any customzied surface finish is available<br>Moq:3000 sets                                                                                                        |               |                                                                                                                                    |            |
| for your choice  | <ol> <li>Any logo printing on the body</li> <li>Any color painted,frost,electroplate, pattern laser carver for the finish</li> <li>Special package like shrink wrap, color gift box, white gift box etc</li> </ol> |               |                                                                                                                                    |            |
|                  | <ol> <li>Open new mould for the glass, wood, plastic or metal as you like</li> <li>Different size and shapes meet your needs</li> </ol>                                                                            |               |                                                                                                                                    |            |
| sample time      | 1. 5 days if at exist shaped and s                                                                                                                                                                                 | size of glass | 2. 15 days if need new shape or size                                                                                               | e of glass |
| packing          | Normal packing,Individual gift box, PVC box, window box, color box, white box, etc.                                                                                                                                |               |                                                                                                                                    |            |
| product capacity | 500,000~1,000,000 pcs per month                                                                                                                                                                                    |               |                                                                                                                                    |            |
| delivery time    | Within 35 days after the sample and order confirmed                                                                                                                                                                |               |                                                                                                                                    |            |
| payment term     | 30% deposit by T/T in advance and the balance against the copy of B/L                                                                                                                                              |               |                                                                                                                                    |            |
| shipment         | By sea,by air,by Express and your shipping agent is acceptable                                                                                                                                                     |               |                                                                                                                                    |            |