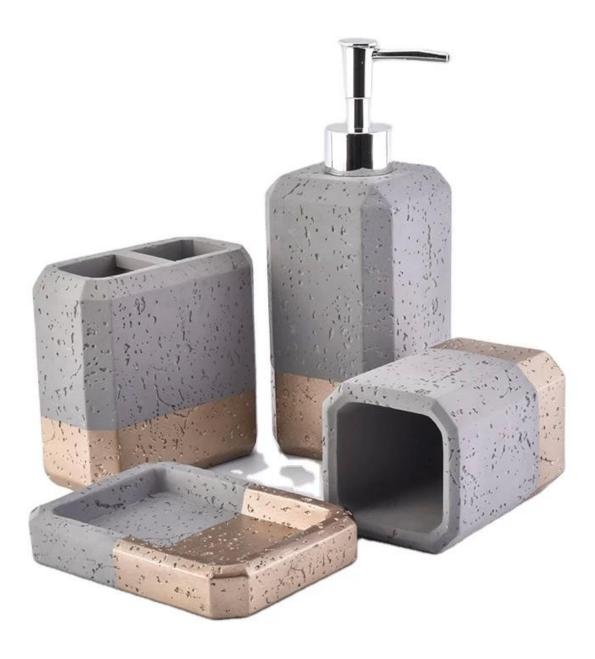

|                  | SGMK18112801                                                                                                                                                                                                       |               |                                                                                                                                    |            |
|------------------|--------------------------------------------------------------------------------------------------------------------------------------------------------------------------------------------------------------------|---------------|------------------------------------------------------------------------------------------------------------------------------------|------------|
|                  | Soap dish<br>SGMK18112801-1<br>Top dia:130mm<br>Bottom dia:93mm<br>Height:32mm<br>Weight:222g                                                                                                                      |               | Tumbler<br>SGMK18112801-2<br>Top dia:78mm<br>Bottom dia:62mm<br>Height:100mm<br>Weight:186g<br>Capacity: 300ml                     |            |
| Item             | Toothbrush holder<br>SGMK18112801-3<br>Top dia:85mm<br>Bottom dia:65mm<br>Height:113mm<br>Weight:219g                                                                                                              | Heig          | Lotion dispenser<br>SGMK18112801-4<br>Top dia:22mm<br>Bottom dia:60mm<br>ht:154mm/190mm with lid<br>Weight:265g<br>Capacity: 409ml |            |
|                  | OEM: Any custom design are available<br>Finish: any customzied surface finish is available<br>Moq:3000 sets                                                                                                        |               |                                                                                                                                    |            |
| for your choice  | <ol> <li>Any logo printing on the body</li> <li>Any color painted,frost,electroplate, pattern laser carver for the finish</li> <li>Special package like shrink wrap, color gift box, white gift box etc</li> </ol> |               |                                                                                                                                    |            |
|                  | <ol> <li>Open new mould for the glass, wood, plastic or metal as you like</li> <li>Different size and shapes meet your needs</li> </ol>                                                                            |               |                                                                                                                                    |            |
| sample time      | 1. 5 days if at exist shaped and s                                                                                                                                                                                 | size of glass | 2. 15 days if need new shape or size                                                                                               | e of glass |
| packing          | Normal packing,Individual gift box, PVC box, window box, color box, white box, etc.                                                                                                                                |               |                                                                                                                                    |            |
| product capacity | 500,000~1,000,000 pcs per month                                                                                                                                                                                    |               |                                                                                                                                    |            |
| delivery time    | Within 35 days after the sample and order confirmed                                                                                                                                                                |               |                                                                                                                                    |            |
| payment term     | 30% deposit by T/T in advance and the balance against the copy of B/L                                                                                                                                              |               |                                                                                                                                    |            |
| shipment         | By sea,by air,by Express and your shipping agent is acceptable                                                                                                                                                     |               |                                                                                                                                    |            |