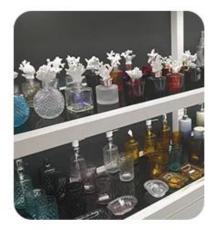

|                                                                                                                                    |            |
| shipment         | By sea,by air,by Express and your shipping agent is acceptable                                                                                                                                                     |               |                                                                                                                                    |            |

#### **Detailed Images**

\*All the images on this site are copyrighted by Sunny Glassware. Any unauthorized reprinting will be regarded as copyright infringement.\*









**Company Information** 



### $\cdot$ SAMPLE ROOM $\cdot$













## · FACTORY ·





- Electroplating
- Silk-screen



Normaly Automatic Close Mold Machine-Pressed Craft is applied to make candle holders which meet following features:

- · Top diameter large than bottom
- · Mass production with high MOQ
- · No embossed pattern on outer wall
- · Simple pattern inwall is available
- Inwall Max-Min thickness: 1.5~10mm
- Bottom thickness: 4~30mm
- . Low cost
- Simple shape containers



Welcome to our **Video channel** as following links to watch Sunny Company introduction and products presentation https://www.youtube.com/channel/UCcnnb\_BDNnGW-w2W6AZmoJg https://youtu.be/esREMsXEgrw

**Packaging & Shipping** 



#### Certifications

Click here for more certificates about Sunny Glassware and our products.



#### FAQ

#### 1) Can you combine many item