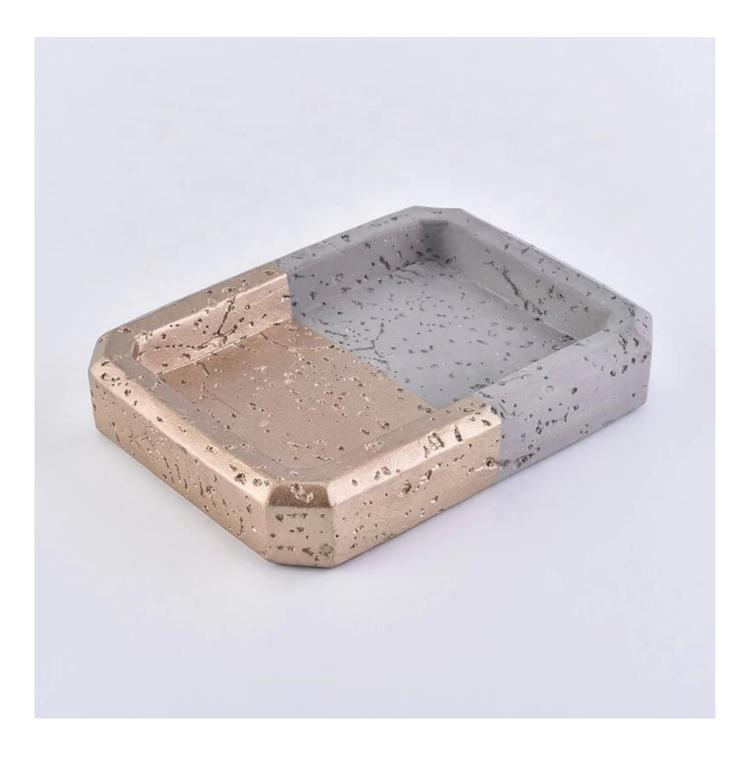

|                  | SGMK18112801                                                                                                                                                                                                       |               |                                                                                                                                    |            |
|------------------|--------------------------------------------------------------------------------------------------------------------------------------------------------------------------------------------------------------------|---------------|------------------------------------------------------------------------------------------------------------------------------------|------------|
|                  | Soap dish<br>SGMK18112801-1<br>Top dia:130mm<br>Bottom dia:93mm<br>Height:32mm<br>Weight:222g                                                                                                                      |               | Tumbler<br>SGMK18112801-2<br>Top dia:78mm<br>Bottom dia:62mm<br>Height:100mm<br>Weight:186g<br>Capacity: 300ml                     |            |
| Item             | Toothbrush holder<br>SGMK18112801-3<br>Top dia:85mm<br>Bottom dia:65mm<br>Height:113mm<br>Weight:219g                                                                                                              | Heig          | Lotion dispenser<br>SGMK18112801-4<br>Top dia:22mm<br>Bottom dia:60mm<br>ht:154mm/190mm with lid<br>Weight:265g<br>Capacity: 409ml |            |
|                  | OEM: Any custom design are available<br>Finish: any customzied surface finish is available<br>Moq:3000 sets                                                                                                        |               |                                                                                                                                    |            |
| for your choice  | <ol> <li>Any logo printing on the body</li> <li>Any color painted,frost,electroplate, pattern laser carver for the finish</li> <li>Special package like shrink wrap, color gift box, white gift box etc</li> </ol> |               |                                                                                                                                    |            |
|                  | <ol> <li>Open new mould for the glass, wood, plastic or metal as you like</li> <li>Different size and shapes meet your needs</li> </ol>                                                                            |               |                                                                                                                                    |            |
| sample time      | 1. 5 days if at exist shaped and s                                                                                                                                                                                 | size of glass | 2. 15 days if need new shape or size                                                                                               | e of glass |
| packing          | Normal packing,Individual gift box, PVC box, window box, color box, white box, etc.                                                                                                                                |               |                                                                                                                                    |            |
| product capacity | 500,000~1,000,000 pcs per month                                                                                                                                                                                    |               |                                                                                                                                    |            |
| delivery time    | Within 35 days after the sample and order confirmed                                                                                                                                                                |               |                                                                                                                                    |            |
| payment term     | 30% deposit by T/T in advance and the balance against the copy of B/L                                                                                                                                              |               |                                                                                                                                    |            |
| shipment         | By sea,by air,by Express and your shipping agent is acceptable                                                                                                                                                     |               |                                                                                                                                    |            |