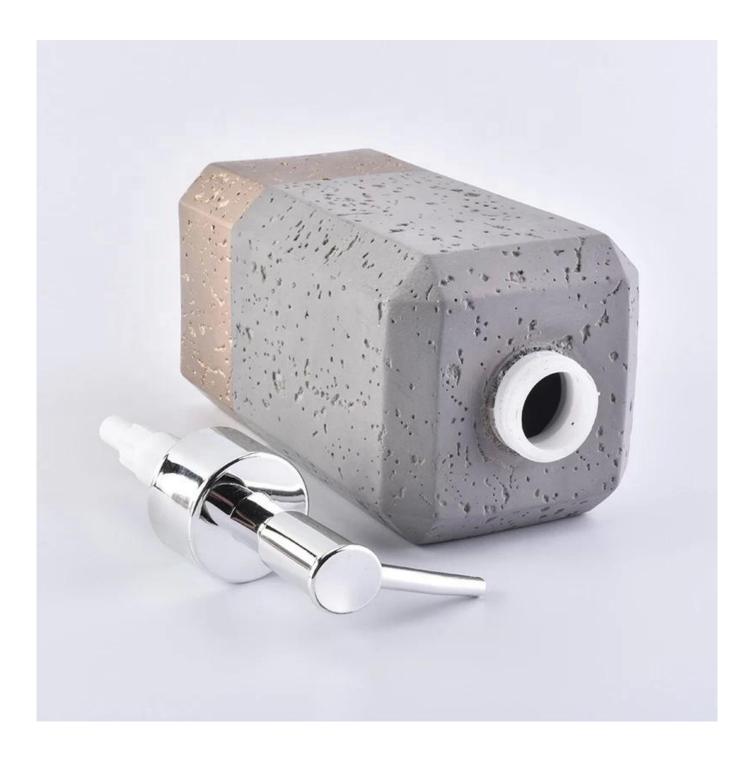

|                  | SGMK18112801                                                                                                                                                                                                       |               |                                                                                                                                    |            |
|------------------|--------------------------------------------------------------------------------------------------------------------------------------------------------------------------------------------------------------------|---------------|------------------------------------------------------------------------------------------------------------------------------------|------------|
|                  | Soap dish<br>SGMK18112801-1<br>Top dia:130mm<br>Bottom dia:93mm<br>Height:32mm<br>Weight:222g                                                                                                                      |               | Tumbler<br>SGMK18112801-2<br>Top dia:78mm<br>Bottom dia:62mm<br>Height:100mm<br>Weight:186g<br>Capacity: 300ml                     |            |
| Item             | Toothbrush holder<br>SGMK18112801-3<br>Top dia:85mm<br>Bottom dia:65mm<br>Height:113mm<br>Weight:219g                                                                                                              | Heig          | Lotion dispenser<br>SGMK18112801-4<br>Top dia:22mm<br>Bottom dia:60mm<br>ht:154mm/190mm with lid<br>Weight:265g<br>Capacity: 409ml |            |
|                  | OEM: Any custom design are available<br>Finish: any customzied surface finish is available<br>Moq:3000 sets                                                                                                        |               |                                                                                                                                    |            |
| for your choice  | <ol> <li>Any logo printing on the body</li> <li>Any color painted,frost,electroplate, pattern laser carver for the finish</li> <li>Special package like shrink wrap, color gift box, white gift box etc</li> </ol> |               |                                                                                                                                    |            |
|                  | <ol> <li>Open new mould for the glass, wood, plastic or metal as you like</li> <li>Different size and shapes meet your needs</li> </ol>                                                                            |               |                                                                                                                                    |            |
| sample time      | 1. 5 days if at exist shaped and s                                                                                                                                                                                 | size of glass | 2. 15 days if need new shape or size                                                                                               | e of glass |
| packing          | Normal packing,Individual gift box, PVC box, window box, color box, white box, etc.                                                                                                                                |               |                                                                                                                                    |            |
| product capacity | 500,000~1,000,000 pcs per month                                                                                                                                                                                    |               |                                                                                                                                    |            |
| delivery time    | Within 35 days after the sample and order confirmed                                                                                                                                                                |               |                                                                                                                                    |            |
| payment term     | 30% deposit by T/T in advance and the balance against the copy of B/L                                                                                                                                              |               |                                                                                                                                    |            |
| shipment         | By sea,by air,by Express and your shipping agent is acceptable                                                                                                                                                     |               |                                                                                                                                    |            |