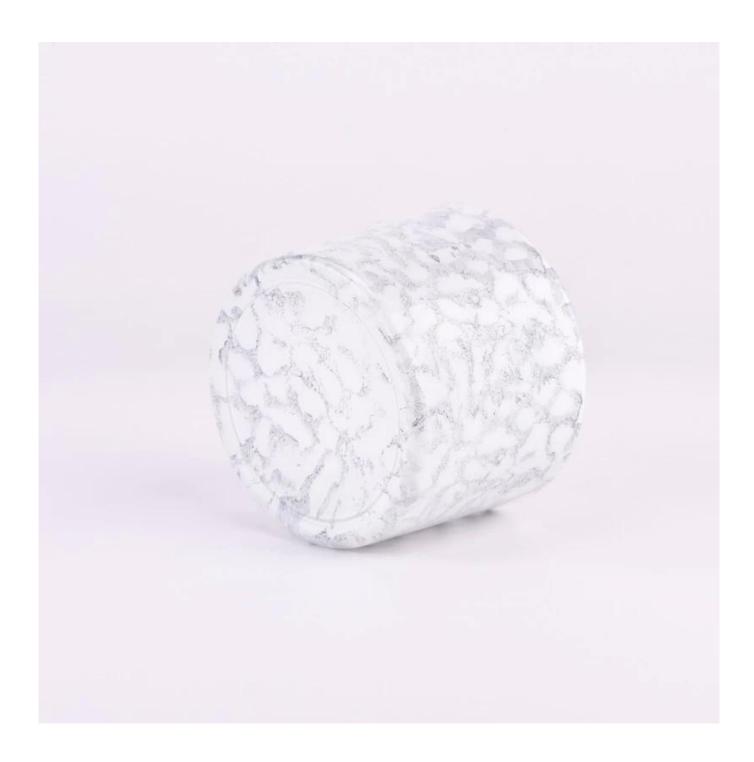

### 510ml gray wide mouth glass candle holder rock effect

Why Choose **Sunny Glassware** 

- Upmost dedication to design,never compression on quality
- <u>Sunny Glassware</u> strictly protect the customers' designs, all the newly designed items from us haven't been copied in three years.
- Product quality is the major focus in <u>Sunny Glassware</u>. <u>Sunny Glassware</u> once demolished 80,000 pcs of glass vessel with barely visible blemish.

The <u>glass candle holder</u> is designed with a unique rock effect, as if the surface has been eroded by age and wind and rain, forming an irregular texture and color. Each candlestick is unique and can bring you a unique visual experience.