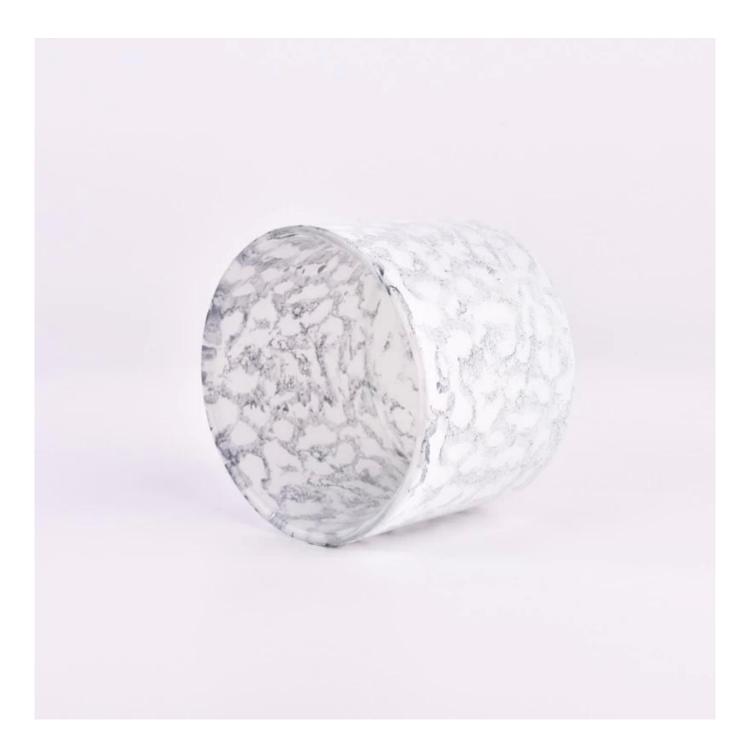

The <u>glass candle holder</u> is designed with a unique rock effect, as if the surface has been eroded by age and wind and rain, forming an irregular texture and color. Each candlestick is unique and can bring you a unique visual experience.

The wide mouth design allows this candlestick to hold larger candles and burn longer without frequent replacement. At the same time, the wide mouth is also easy to clean and maintain, so that your candle holder always keeps fresh and bright.