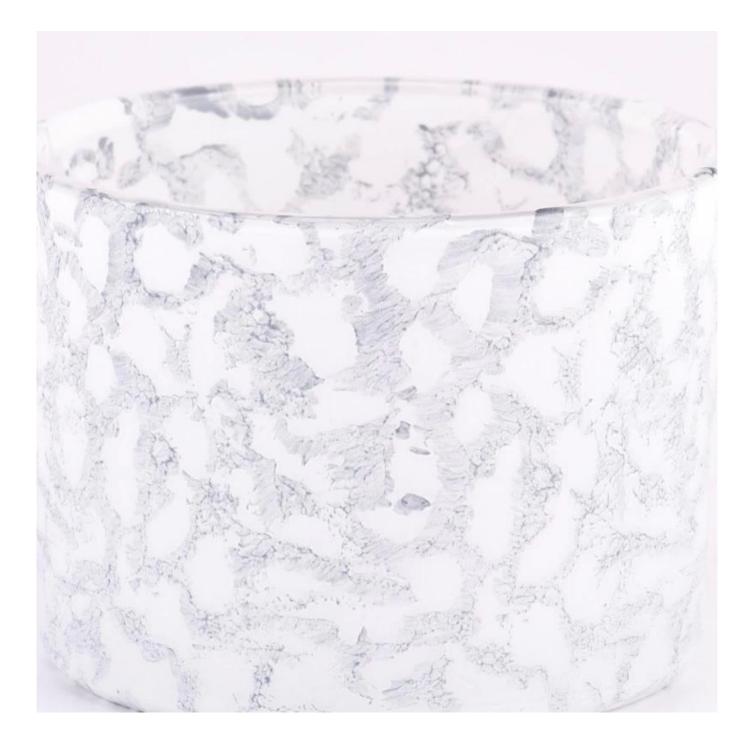

The <u>glass candle holder</u> is designed with a unique rock effect, as if the surface has been eroded by age and wind and rain, forming an irregular texture and color. Each candlestick is unique and can bring you a unique visual experience.

We use high quality glass materials to make this  $\underline{\mathsf{glass}\ \mathsf{candle}\ \mathsf{holder}}$ , to ensure that it has good high temperature resistance and stability.

Wide range of application