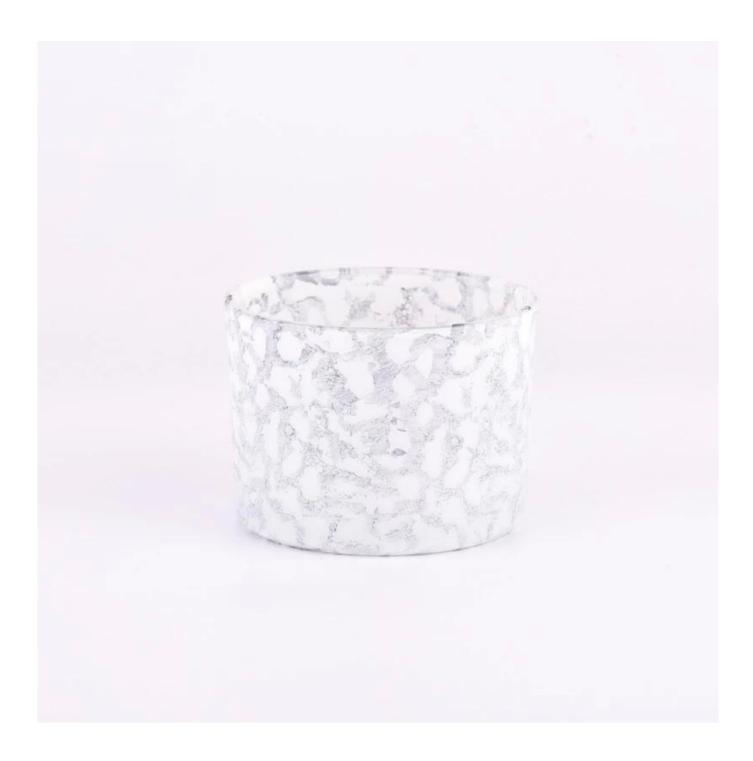

### 510ml gray wide mouth glass candle holder rock effect

Why Choose **Sunny Glassware** 

- Upmost dedication to design,never compression on quality
- <u>Sunny Glassware</u> strictly protect the customers' designs, all the newly designed items from us haven't been copied in three years.
- Product quality is the major focus in <u>Sunny Glassware</u>. <u>Sunny Glassware</u> once demolished 80,000 pcs of glass vessel with barely visible blemish.

# product description

| product<br>name   | 510ml gray wide mouth glass candle holder rock effect                                            |
|-------------------|--------------------------------------------------------------------------------------------------|
| Sample<br>time    | 1. 5 days if there is glass shape and size<br>2. 15 days, if you need new shapes and sizes glass |
| Measure           | Item No.:SGYC23062007 Top dia: 109mm Bottom dia: 103mm Height: 80mm Weight: 456g Capacity: 510ml |
| Packing           | Normal packing, Individual gift box, PVC box, window box, color box, white box, etc              |
| Delivery<br>time  | Within 35 days after the sample and order confirmed                                              |
| Payment<br>term   | 30% deposit by T/T in advance and the balance against the copy of B/L                            |
| Shipment          | By sea,by air,by Express and your shipping agent is acceptable                                   |
| Usage<br>Occasion | Home decor,Wedding Decoration,Wedding Favors,Decoration enhancement,                             |

The <u>glass candle holder</u> is designed with a unique rock effect, as if the surface has been eroded by age and wind and rain, forming an irregular texture and color. Each candlestick is unique and can bring you a unique visual experience.

The wide mouth design allows this candlestick to hold larger candles and burn longer without frequent replacement. At the same time, the wide mouth is also easy to clean and maintain, so that your candle holder always keeps fresh and bright.

We use high quality glass materials to make this  $\underline{\mathsf{glass}\ \mathsf{candle}\ \mathsf{holder}}$ , to ensure that it has good high temperature resistance and stability.

Wide range of application