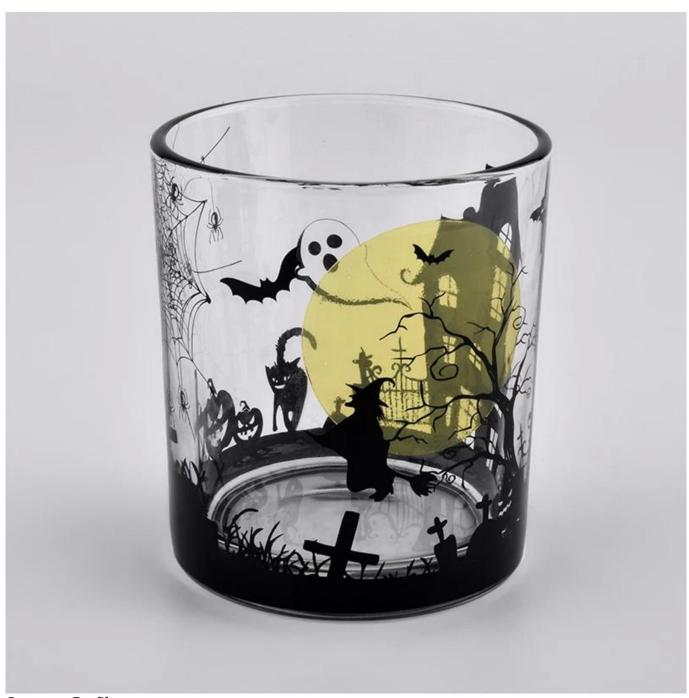

**Product Description** 

Highlight:

Manufacturer custom electroplated ceramic empty candle jars 6oz 8oz

This type cylinder tealight candle jar is so suitable for festival and home decoration

Advantages:

Focusing on luxury fragrance products in the latest 10 years, Sunny Glassware is the supplier of 80% fragrance brands in the