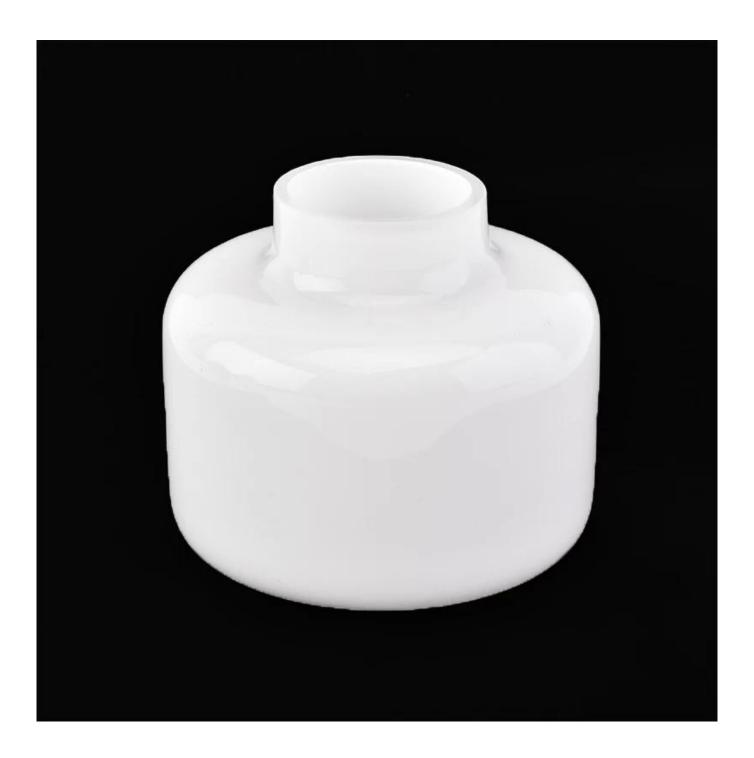

## 620ml white overlay glass reed diffuser bottles

Focusing on luxury fragrance products in the latest 10 years, Sunny Glassware is the supplier of 80% fragrance brands in the United States.

We are the exclusive supplier of Nest Fragrance, Candle Lite, UGG etc popular brands, which 80% aroma vessels are from Sunny Glassware. With our strong support, customers fastly develop and from small workshop to industry leaders.

**Product Description** 

|                 | SGLYP19042402                                                                |
|-----------------|------------------------------------------------------------------------------|
|                 | Top dia: 50mm                                                                |
|                 | Bottom dia: 109mm                                                            |
| Item            | Height: 93mm                                                                 |
|                 | Weight: 400g                                                                 |
|                 | Capacity: 620ml                                                              |
|                 | MOQ:3000pcs                                                                  |
|                 | 1. Any logo printing on the body                                             |
|                 | 2. Any color painted,frost,electroplate, pattern laser carver for the finish |
| for your choice | 3. Special package like shrink wrap, color gift box, white gift box etc      |
|                 | 4. Open new mould for the glass, wood, plastic or metal as you like          |
|                 | 5. Different size and shapes meet your needs                                 |