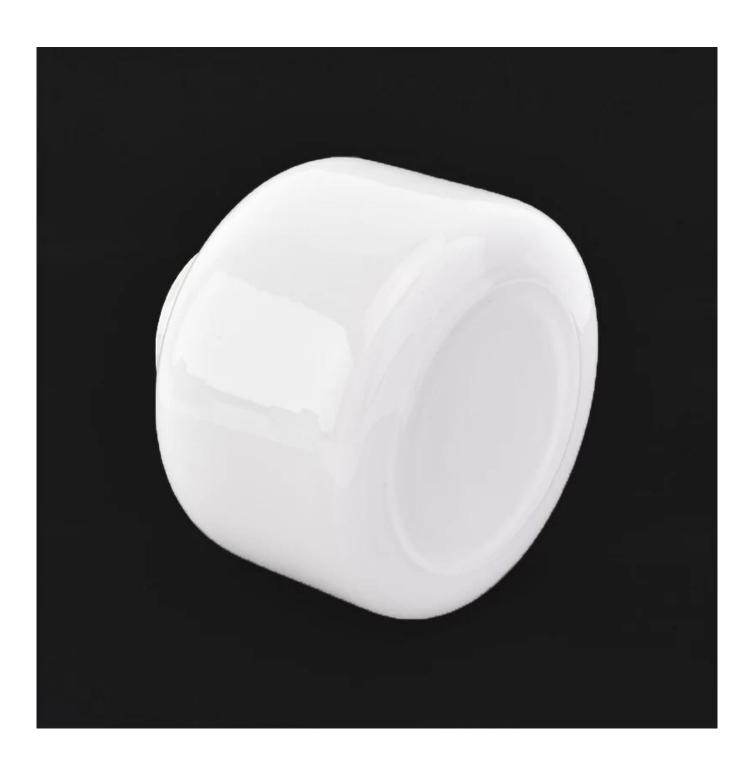

## 620ml white overlay glass reed diffuser bottles

Focusing on luxury fragrance products in the latest 10 years, Sunny Glassware is the supplier of 80% fragrance brands in the United States.

We are the exclusive supplier of Nest Fragrance, Candle Lite, UGG etc popular brands, which 80% aroma vessels are from Sunny Glassware. With our strong support, customers fastly develop and from small workshop to industry leaders.

**Product Description** 

|                 | SGLYP19042402                                                                |
|-----------------|------------------------------------------------------------------------------|
|                 | Top dia: 50mm                                                                |
|                 | Bottom dia: 109mm                                                            |
| Item            | Height: 93mm                                                                 |
|                 | Weight: 400g                                                                 |
|                 | Capacity: 620ml                                                              |
|                 | MOQ:3000pcs                                                                  |
|                 | 1. Any logo printing on the body                                             |
|                 | 2. Any color painted,frost,electroplate, pattern laser carver for the finish |
| for your choice | 3. Special package like shrink wrap, color gift box, white gift box etc      |
|                 | 4. Open new mould for the glass, wood, plastic or metal as you like          |
|                 | 5. Different size and shapes meet your needs                                 |

## **Detailed Images**

\*All the images on this site are copyrighted by Sunny Glassware. Any unauthorized reprinting will be regarded as copyright infringement.\*