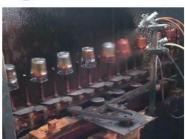

# GlasswareTechnology

■ Machine Blown

■ Machine Pressed

■ Hand-Made

- IS Machine
- Machine Pressed
- Machine Blown
- ☐ Hand-Made