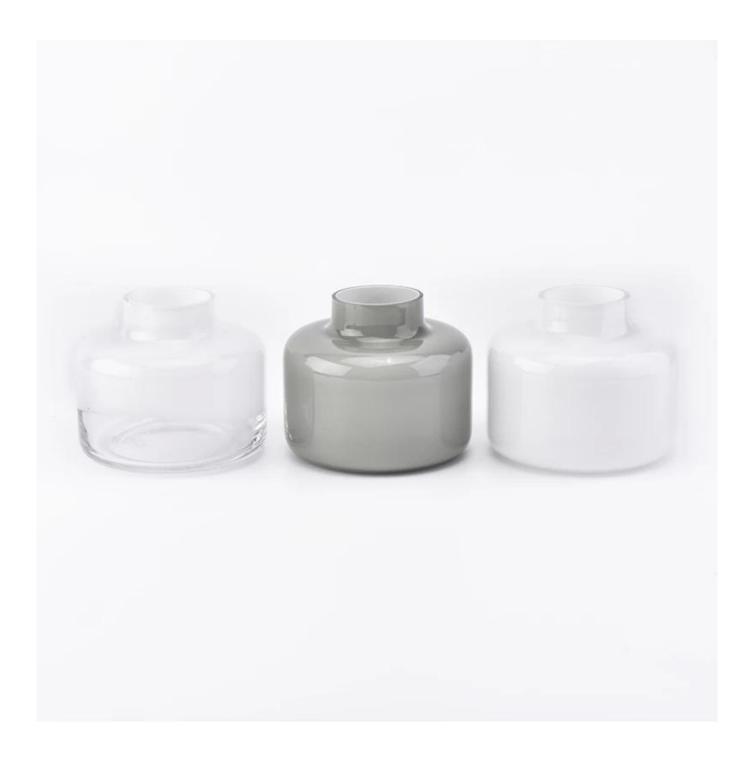

## 620ml white overlay glass reed diffuser bottles

Focusing on luxury fragrance products in the latest 10 years, Sunny Glassware is the supplier of 80% fragrance brands in the United States.

We are the exclusive supplier of Nest Fragrance, Candle Lite, UGG etc popular brands, which 80% aroma vessels are from Sunny Glassware. With our strong support, customers fastly develop and from small workshop to industry leaders.

**Product Description** 

|                 | SGLYP19042402                                                                |
|-----------------|------------------------------------------------------------------------------|
|                 | Top dia: 50mm                                                                |
|                 | Bottom dia: 109mm                                                            |
| Item            | Height: 93mm                                                                 |
|                 | Weight: 400g                                                                 |
|                 | Capacity: 620ml                                                              |
|                 | MOQ:3000pcs                                                                  |
|                 | 1. Any logo printing on the body                                             |
|                 | 2. Any color painted,frost,electroplate, pattern laser carver for the finish |
| for your choice | 3. Special package like shrink wrap, color gift box, white gift box etc      |
|                 | 4. Open new mould for the glass, wood, plastic or metal as you like          |
|                 | 5. Different size and shapes meet your needs                                 |

## **Detailed Images**

\*All the images on this site are copyrighted by Sunny Glassware. Any unauthorized reprinting will be regarded as copyright infringement.\*