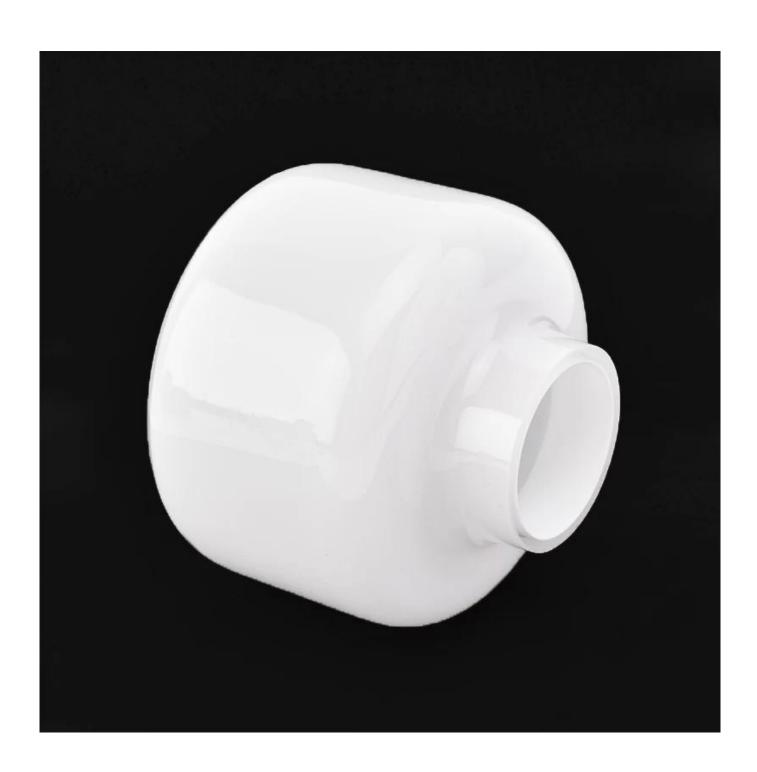

## 620ml white overlay glass reed diffuser bottles

Focusing on luxury fragrance products in the latest 10 years, Sunny Glassware is the supplier of 80% fragrance brands in the United States.

We are the exclusive supplier of Nest Fragrance, Candle Lite, UGG etc popular brands, which 80% aroma vessels are from Sunny Glassware. With our strong support, customers fastly develop and from small workshop to industry leaders.

**Product Description** 

|                 | SGLYP19042402                                                                |
|-----------------|------------------------------------------------------------------------------|
|                 | Top dia: 50mm                                                                |
|                 | Bottom dia: 109mm                                                            |
| Item            | Height: 93mm                                                                 |
|                 | Weight: 400g                                                                 |
|                 | Capacity: 620ml                                                              |
|                 | MOQ:3000pcs                                                                  |
|                 | 1. Any logo printing on the body                                             |
|                 | 2. Any color painted,frost,electroplate, pattern laser carver for the finish |
| for your choice | 3. Special package like shrink wrap, color gift box, white gift box etc      |
|                 | 4. Open new mould for the glass, wood, plastic or metal as you like          |
|                 | 5. Different size and shapes meet your needs                                 |