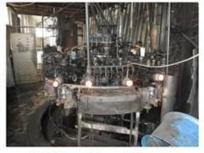

|  |  |  |
| product capacity | 500,000~1,000,000 pcs per month                                                              |  |  |  |
| delivery time    | Within 35 days after the sample and order confirmed                                          |  |  |  |
| payment term     | 30% deposit by T/T in advance and the balance against the copy of B/L                        |  |  |  |
| shipment         | By sea,by air,by Express and your shipping agent is acceptable                               |  |  |  |

## **Detailed Images**

\*All the images on this site are copyrighted by Sunny Glassware. Any unauthorized reprinting will be regarded as copyright infringement.\*









## **Company Information**



## · SAMPLE ROOM ·













# · FACTORY ·









# GlasswareTechnology







■ Machine Blown



■ Machine Pressed



■ Hand-Made



- IS Machine
- Machine Pressed
- Machine Blown
- ☐ Hand-Made



# Surface Treatment 10+ production lines



Spraying





■ Electroplating



■ Silk-screen



- Spraying
- Engraving
- Electroplating
- □ Silk-Screen



Normaly Automatic Close Mold Machine-Pressed Craft is applied to make candle holders which meet following features:

- Top diameter large than bottom
- · Mass production with high MOQ
- · No embossed pattern on outer wall
- · Simple pattern inwall is available
- Inwall Max-Min thickness: 1.5~10mm
- · Bottom thickness: 4~30mm
- · Low cost
- · Simple shape containers



Welcome to our **Video channel** as following links to watch Sunny Company introduction and products presentation https://www.youtube.com/channel/UCcnnb\_