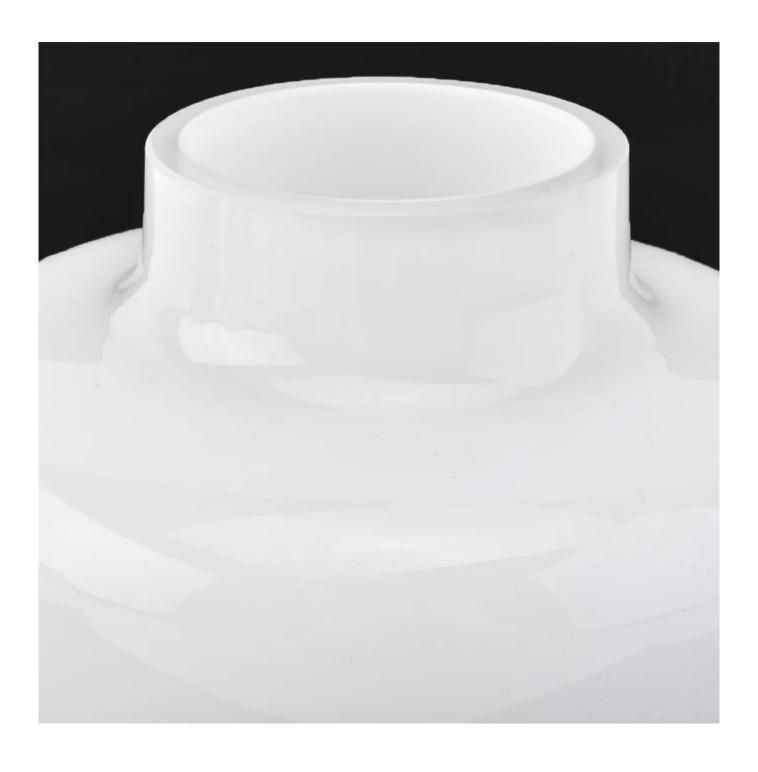

## 620ml white overlay glass reed diffuser bottles

Focusing on luxury fragrance products in the latest 10 years, Sunny Glassware is the supplier of 80% fragrance brands in the United States.

We are the exclusive supplier of Nest Fragrance, Candle Lite, UGG etc popular brands, which 80% aroma vessels are from Sunny Glassware. With our strong support, customers fastly develop and from small workshop to industry leaders.

**Product Description** 

|                 | SGLYP19042402                                                                |
|-----------------|------------------------------------------------------------------------------|
|                 | Top dia: 50mm                                                                |
|                 | Bottom dia: 109mm                                                            |
| Item            | Height: 93mm                                                                 |
|                 | Weight: 400g                                                                 |
|                 | Capacity: 620ml                                                              |
|                 | MOQ:3000pcs                                                                  |
|                 | 1. Any logo printing on the body                                             |
|                 | 2. Any color painted,frost,electroplate, pattern laser carver for the finish |
| for your choice | 3. Special package like shrink wrap, color gift box, white gift box etc      |
|                 | 4. Open new mould for the glass, wood, plastic or metal as you like          |
|                 | 5. Different size and shapes meet your needs                                 |

## **Detailed Images**

\*All the images on this site are copyrighted by Sunny Glassware. Any unauthorized reprinting will be regarded as copyright infringement.\*