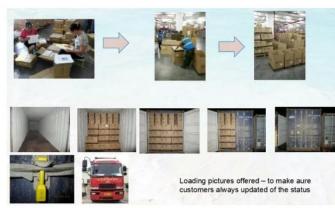

# Commonly Package

- Carton
- Palletizing
- ☐ Gift box
- Normal safe export packaging

Carton

Gift Box

- Kitting
- Kabeling
- Repacking
- Pallet etc

Packing & Loading

### Shipping

- By Sea
- By Air
- By Courier
- \* Value-added logistics offered by our owned logistics team
- \* Your logistics agents are available