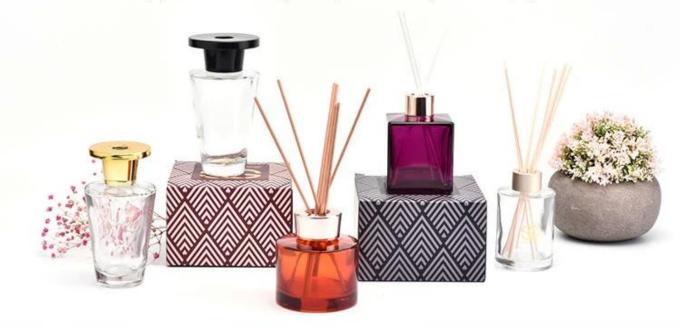

## 620ml white overlay glass reed diffuser bottles

Focusing on luxury fragrance products in the latest 10 years, Sunny Glassware is the supplier of 80% fragrance brands in the United States.

We are the exclusive supplier of Nest Fragrance, Candle Lite, UGG etc popular brands, which 80% aroma vessels are from Sunny Glassware. With our strong support, customers fastly develop and from small workshop to industry leaders.

**Product Description** 

|                 | SGLYP19042402                                                                |
|-----------------|------------------------------------------------------------------------------|
|                 | Top dia: 50mm                                                                |
|                 | Bottom dia: 109mm                                                            |
| Item            | Height: 93mm                                                                 |
|                 | Weight: 400g                                                                 |
|                 | Capacity: 620ml                                                              |
|                 | MOQ:3000pcs                                                                  |
|                 | 1. Any logo printing on the body                                             |
|                 | 2. Any color painted,frost,electroplate, pattern laser carver for the finish |
| for your choice | 3. Special package like shrink wrap, color gift box, white gift box etc      |
|                 | 4. Open new mould for the glass, wood, plastic or metal as you like          |
|                 | 5. Different size and shapes meet your needs                                 |