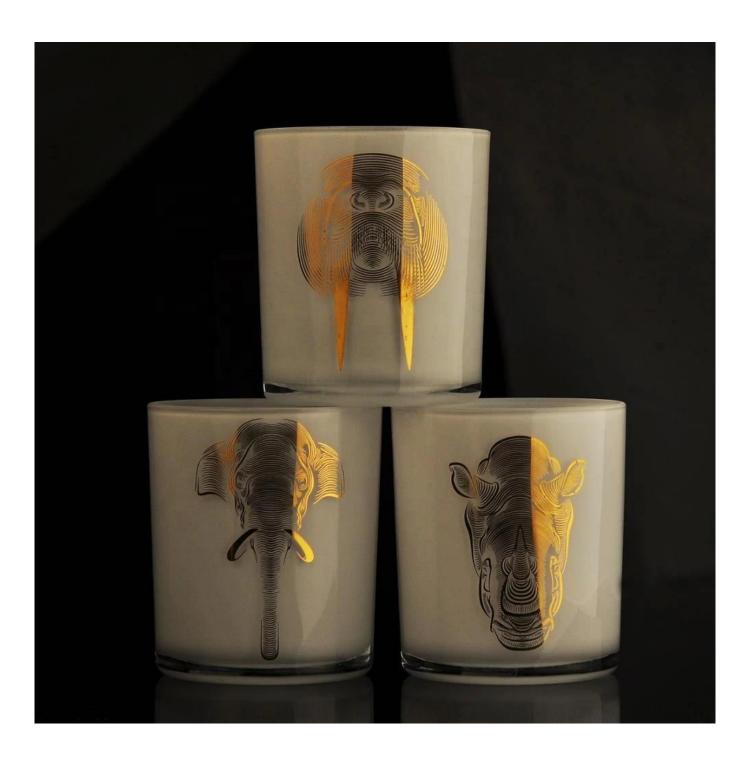

#### **Product Details**

 $U_{\hbox{\footnotesize pmost dedication to design,never compression on quality}}$ 

80% Fragrance Brands Supplier. No major quality complaints for 9 years.

# Sunny Glassware with our fragrance brands cusotmers, dependency of life and death

| Product name         | 6oz 10oz 12oz Wholesales custom white luxury glass candle jar          |  |  |
|----------------------|------------------------------------------------------------------------|--|--|
| Decorations          | electroplating copper/gold color on the glass candle holders           |  |  |
| Sample lead time     | 5 days if at exist shaped and size of glass bottles                    |  |  |
|                      | 15~30 days for new shape or size of glass diffuser bottles             |  |  |
| Production lead time | 35~50 days after the sample and order confirmed                        |  |  |
| OEM/ODM order        | We could create new mold for your own design                           |  |  |
| DEM/ODM order        | Moreover,we could design for you by your own idea to be a real product |  |  |