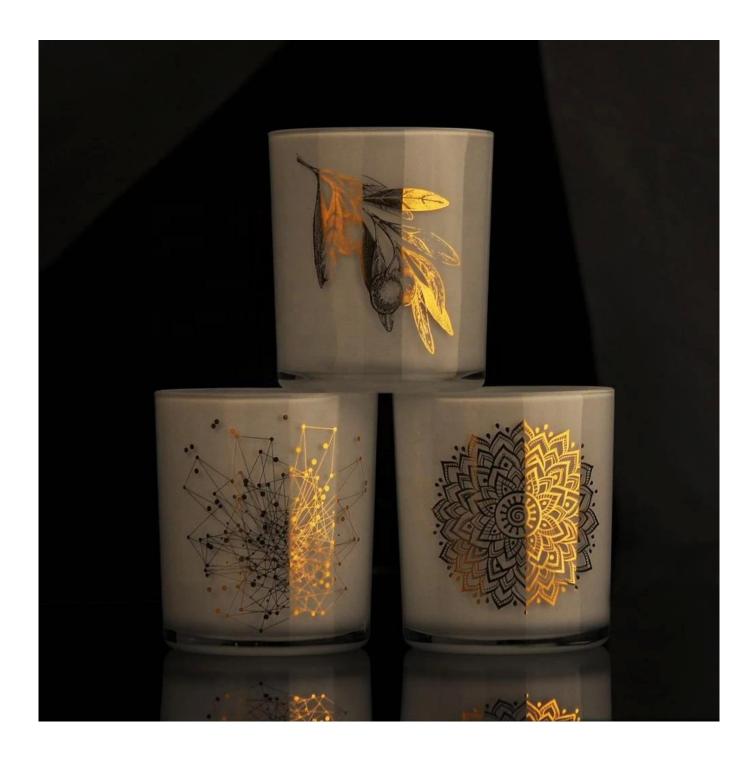

#### **Product Details**

 $U_{\hbox{\footnotesize pmost dedication to design,never compression on quality}}$ 

80% Fragrance Brands Supplier. No major quality complaints for 9 years.

# Sunny Glassware with our fragrance brands cusotmers, dependency of life and death

| Product name         | 6oz 10oz 12oz Wholesales custom white luxury glass candle jar          |  |  |
|----------------------|------------------------------------------------------------------------|--|--|
| Decorations          | electroplating copper/gold color on the glass candle holders           |  |  |
| Sample lead time     | 5 days if at exist shaped and size of glass bottles                    |  |  |
|                      | 15~30 days for new shape or size of glass diffuser bottles             |  |  |
| Production lead time | 35~50 days after the sample and order confirmed                        |  |  |
| OEM/ODM order        | We could create new mold for your own design                           |  |  |
| DEM/ODM order        | Moreover,we could design for you by your own idea to be a real product |  |  |