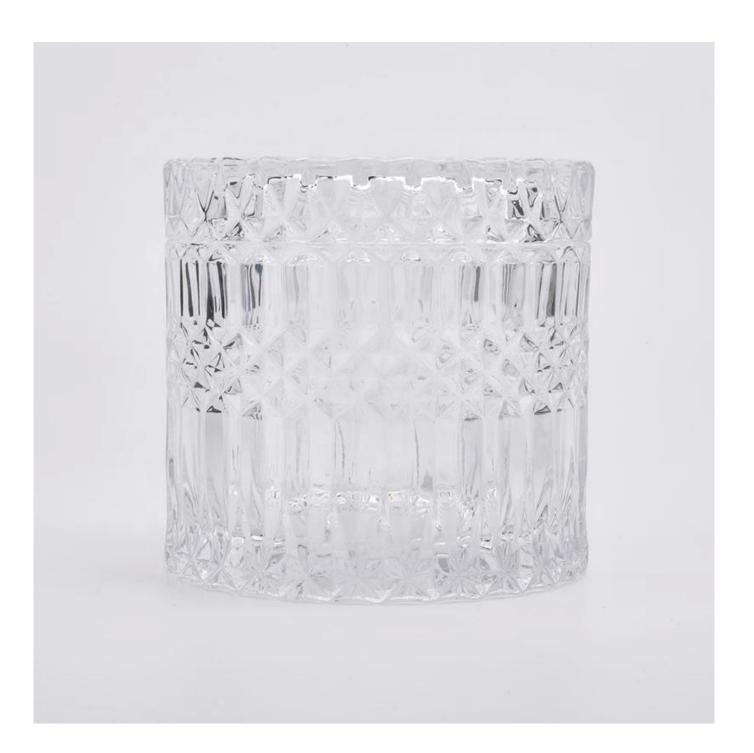

**Product Description** 

| Item             | SGHY19082609 Body: Top dia:85mm Bottom dia: 85mm Height: 80mm Weight:345g Capacity: 260ml                                                                                                                                                                                                              |                                               |  |  |
|------------------|--------------------------------------------------------------------------------------------------------------------------------------------------------------------------------------------------------------------------------------------------------------------------------------------------------|-----------------------------------------------|--|--|
|                  | Lid: Top dia:83mm Height: 20mm Weight:165g MOQ:3000sets                                                                                                                                                                                                                                                |                                               |  |  |
| for your choice  | 1. Any logo printing on the body 2. Any color painted,frost,electroplate, pattern laser carver for the finish 3. Special package like shrink wrap, color gift box, white gift box etc 4. Open new mould for the glass, wood, plastic or metal as you like 5. Different size and shapes meet your needs |                                               |  |  |
| sample time      | 1. 5 days if at exist shaped and size of glass                                                                                                                                                                                                                                                         | 2. 15 days if need new shape or size of glass |  |  |
| packing          | Normal packing,Individual gift box, PVC box, window box, color box, white box, etc.                                                                                                                                                                                                                    |                                               |  |  |
| product capacity | 500,000~1,000,000 pcs per month                                                                                                                                                                                                                                                                        |                                               |  |  |
| delivery time    | Within 35 days after the sample and order confirmed                                                                                                                                                                                                                                                    |                                               |  |  |
| payment term     | 30% deposit by T/T in advance and the balance against the copy of B/L                                                                                                                                                                                                                                  |                                               |  |  |
| shipment         | By sea,by air,by Express and your shipping agent is acceptable                                                                                                                                                                                                                                         |                                               |  |  |

## **Detailed Images**

\*All the images on this site are copyrighted by Sunny Glassware. Any unauthorized reprinting will be regarded as copyright infringement.\*