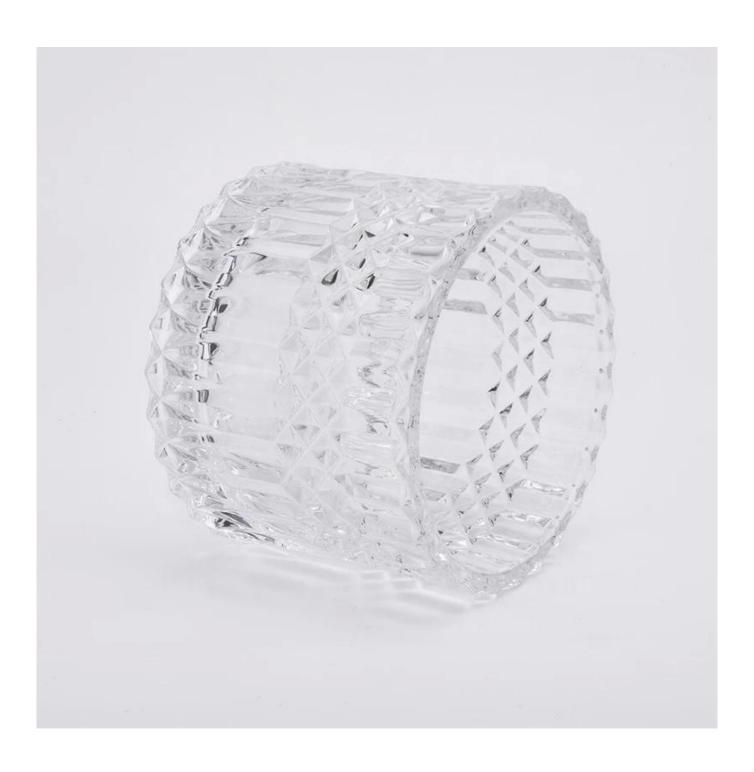

**Product Description** 

| Item             | SGHY19082609 Body: Top dia:85mm Bottom dia: 85mm Height: 80mm Weight:345g Capacity: 260ml                                                                                                                                                                                                              |                                               |  |  |
|------------------|--------------------------------------------------------------------------------------------------------------------------------------------------------------------------------------------------------------------------------------------------------------------------------------------------------|-----------------------------------------------|--|--|
|                  | Lid: Top dia:83mm Height: 20mm Weight:165g MOQ:3000sets                                                                                                                                                                                                                                                |                                               |  |  |
| for your choice  | 1. Any logo printing on the body 2. Any color painted,frost,electroplate, pattern laser carver for the finish 3. Special package like shrink wrap, color gift box, white gift box etc 4. Open new mould for the glass, wood, plastic or metal as you like 5. Different size and shapes meet your needs |                                               |  |  |
| sample time      | 1. 5 days if at exist shaped and size of glass                                                                                                                                                                                                                                                         | 2. 15 days if need new shape or size of glass |  |  |
| packing          | Normal packing,Individual gift box, PVC box, window box, color box, white box, etc.                                                                                                                                                                                                                    |                                               |  |  |
| product capacity | 500,000~1,000,000 pcs per month                                                                                                                                                                                                                                                                        |                                               |  |  |
| delivery time    | Within 35 days after the sample and order confirmed                                                                                                                                                                                                                                                    |                                               |  |  |
| payment term     | 30% deposit by T/T in advance and the balance against the copy of B/L                                                                                                                                                                                                                                  |                                               |  |  |
| shipment         | By sea,by air,by Express and your shipping agent is acceptable                                                                                                                                                                                                                                         |                                               |  |  |

## **Detailed Images**

\*All the images on this site are copyrighted by Sunny Glassware. Any unauthorized reprinting will be regarded as copyright infringement.\*