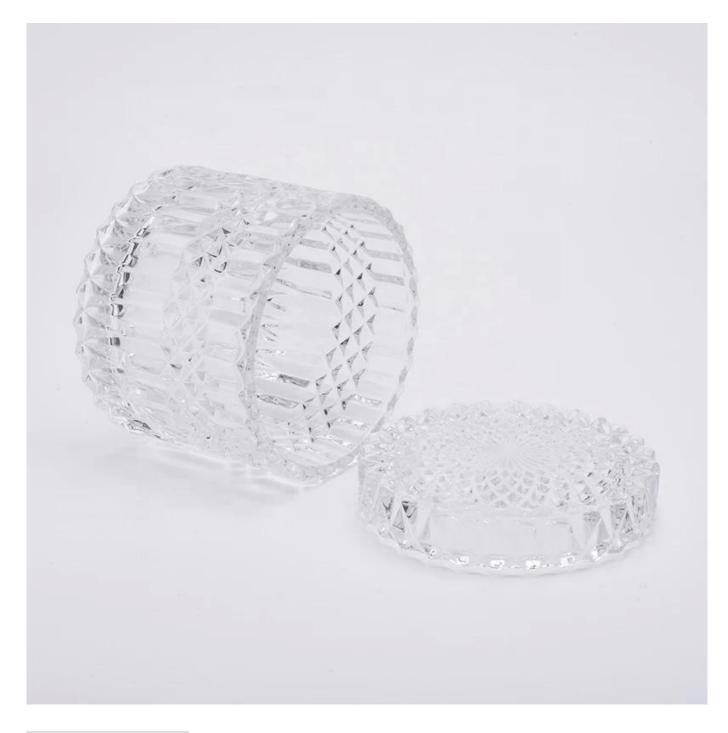

**Product Description** 

| Item             | SGHY19082609 Body: Top dia:85mm Bottom dia: 85mm Height: 80mm Weight:345g Capacity: 260ml                                                                                                                                                                                                              |                                               |  |  |
|------------------|--------------------------------------------------------------------------------------------------------------------------------------------------------------------------------------------------------------------------------------------------------------------------------------------------------|-----------------------------------------------|--|--|
|                  | Lid: Top dia:83mm Height: 20mm Weight:165g MOQ:3000sets                                                                                                                                                                                                                                                |                                               |  |  |
| for your choice  | 1. Any logo printing on the body 2. Any color painted,frost,electroplate, pattern laser carver for the finish 3. Special package like shrink wrap, color gift box, white gift box etc 4. Open new mould for the glass, wood, plastic or metal as you like 5. Different size and shapes meet your needs |                                               |  |  |
| sample time      | 1. 5 days if at exist shaped and size of glass                                                                                                                                                                                                                                                         | 2. 15 days if need new shape or size of glass |  |  |
| packing          | Normal packing,Individual gift box, PVC box, window box, color box, white box, etc.                                                                                                                                                                                                                    |                                               |  |  |
| product capacity | 500,000~1,000,000 pcs per month                                                                                                                                                                                                                                                                        |                                               |  |  |
| delivery time    | Within 35 days after the sample and order confirmed                                                                                                                                                                                                                                                    |                                               |  |  |
| payment term     | 30% deposit by T/T in advance and the balance against the copy of B/L                                                                                                                                                                                                                                  |                                               |  |  |
| shipment         | By sea,by air,by Express and your shipping agent is acceptable                                                                                                                                                                                                                                         |                                               |  |  |

## **Detailed Images**

\*All the images on this site are copyrighted by Sunny Glassware. Any unauthorized reprinting will be regarded as copyright infringement.\*