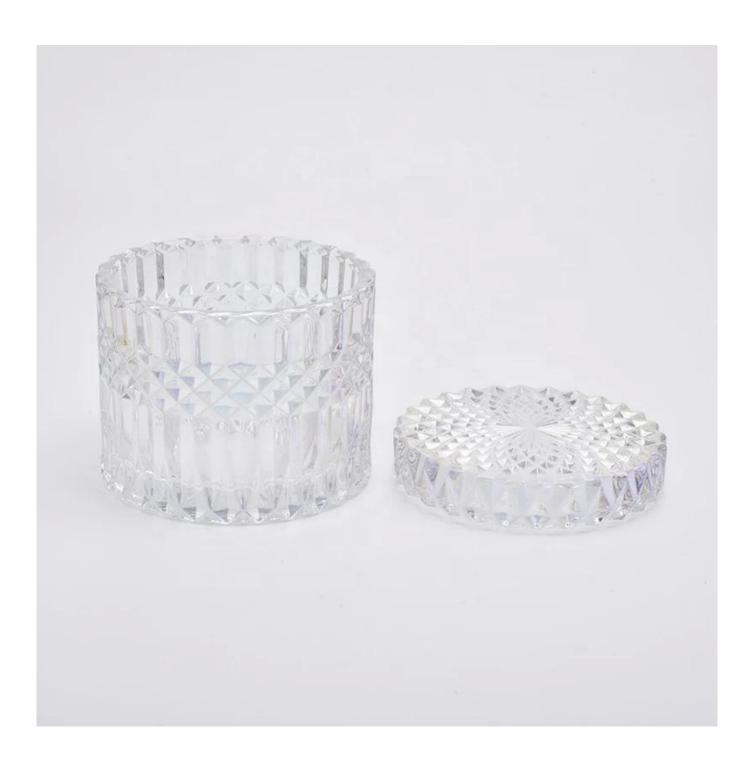

### **Product Description**

| Item             | SGHY19082608 Body: Top dia:85mm Bottom dia: 85mm Height: 80mm Weight:345g Capacity: 260ml                                                                                                                                                                                                                                                         |                                               |  |  |
|------------------|---------------------------------------------------------------------------------------------------------------------------------------------------------------------------------------------------------------------------------------------------------------------------------------------------------------------------------------------------|-----------------------------------------------|--|--|
|                  | Lid: Top dia:83mm Height: 20mm Weight:165g MOQ:3000sets                                                                                                                                                                                                                                                                                           |                                               |  |  |
| for your choice  | <ol> <li>Any logo printing on the body</li> <li>Any color painted, frost, electroplate, pattern laser carver for the finish</li> <li>Special package like shrink wrap, color gift box, white gift box etc</li> <li>Open new mould for the glass, wood, plastic or metal as you like</li> <li>Different size and shapes meet your needs</li> </ol> |                                               |  |  |
| sample time      | 1. 5 days if at exist shaped and size of glass                                                                                                                                                                                                                                                                                                    | 2. 15 days if need new shape or size of glass |  |  |
| packing          | Normal packing,Individual gift box, PVC box, window box, color box, white box, etc.                                                                                                                                                                                                                                                               |                                               |  |  |
| product capacity | 500,000~1,000,000 pcs per month                                                                                                                                                                                                                                                                                                                   |                                               |  |  |
| delivery time    | Within 35 days after the sample and order confirmed                                                                                                                                                                                                                                                                                               |                                               |  |  |
| payment term     | 30% deposit by T/T in advance and the balance against the copy of B/L                                                                                                                                                                                                                                                                             |                                               |  |  |
| shipment         | By sea,by air,by Express and your shipping agent is acceptable                                                                                                                                                                                                                                                                                    |                                               |  |  |

## **Detailed Images**

\*All the images on this site are copyrighted by Sunny Glassware. Any unauthorized reprinting will be regarded as copyright infringement.\*