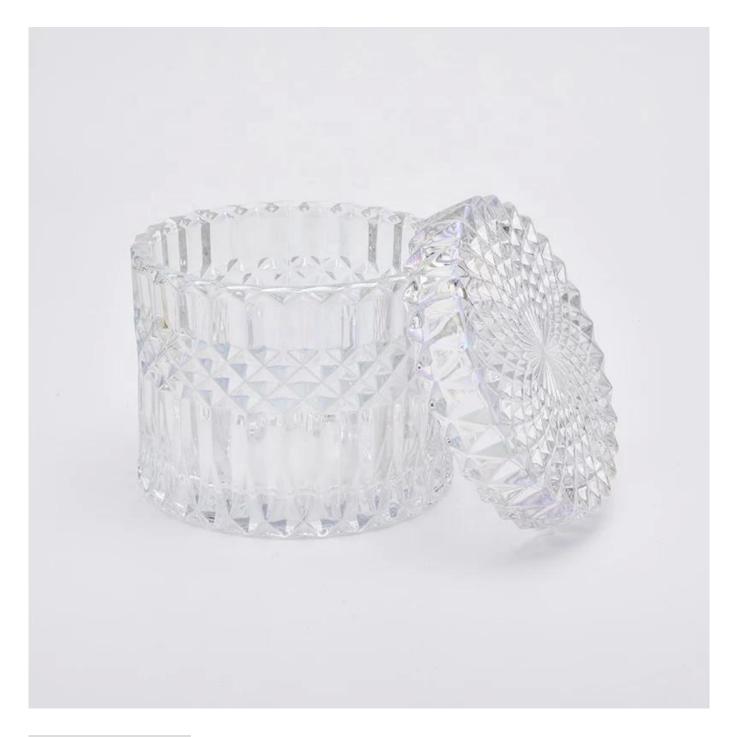

# 6oz logo customized luxury green glass candle holders with lid for home decorations

Focusing on luxury fragrance products in the latest 10 years, Sunny Glassware is the supplier of 80% fragrance brands in the United States.

### **Product Description**

| Item             | SGHY19082608 Body: Top dia:85mm Bottom dia: 85mm Height: 80mm Weight:345g Capacity: 260ml                                                                                                                                                                                                                                                         |                                               |  |  |
|------------------|---------------------------------------------------------------------------------------------------------------------------------------------------------------------------------------------------------------------------------------------------------------------------------------------------------------------------------------------------|-----------------------------------------------|--|--|
|                  | Lid: Top dia:83mm Height: 20mm Weight:165g MOQ:3000sets                                                                                                                                                                                                                                                                                           |                                               |  |  |
| for your choice  | <ol> <li>Any logo printing on the body</li> <li>Any color painted, frost, electroplate, pattern laser carver for the finish</li> <li>Special package like shrink wrap, color gift box, white gift box etc</li> <li>Open new mould for the glass, wood, plastic or metal as you like</li> <li>Different size and shapes meet your needs</li> </ol> |                                               |  |  |
| sample time      | 1. 5 days if at exist shaped and size of glass                                                                                                                                                                                                                                                                                                    | 2. 15 days if need new shape or size of glass |  |  |
| packing          | Normal packing,Individual gift box, PVC box, window box, color box, white box, etc.                                                                                                                                                                                                                                                               |                                               |  |  |
| product capacity | 500,000~1,000,000 pcs per month                                                                                                                                                                                                                                                                                                                   |                                               |  |  |
| delivery time    | Within 35 days after the sample and order confirmed                                                                                                                                                                                                                                                                                               |                                               |  |  |
| payment term     | 30% deposit by T/T in advance and the balance against the copy of B/L                                                                                                                                                                                                                                                                             |                                               |  |  |
| shipment         | By sea,by air,by Express and your shipping agent is acceptable                                                                                                                                                                                                                                                                                    |                                               |  |  |