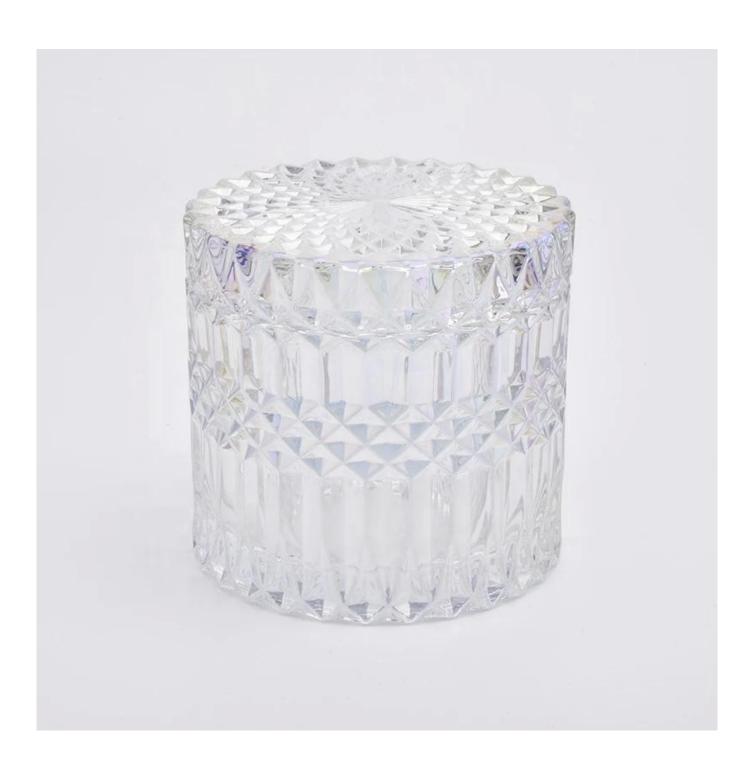

### **Product Description**

| Item             | SGHY19082608 Body: Top dia:85mm Bottom dia: 85mm Height: 80mm Weight:345g Capacity: 260ml                                                                                                                                                                                                                                                         |                                               |  |  |
|------------------|---------------------------------------------------------------------------------------------------------------------------------------------------------------------------------------------------------------------------------------------------------------------------------------------------------------------------------------------------|-----------------------------------------------|--|--|
|                  | Lid: Top dia:83mm Height: 20mm Weight:165g MOQ:3000sets                                                                                                                                                                                                                                                                                           |                                               |  |  |
| for your choice  | <ol> <li>Any logo printing on the body</li> <li>Any color painted, frost, electroplate, pattern laser carver for the finish</li> <li>Special package like shrink wrap, color gift box, white gift box etc</li> <li>Open new mould for the glass, wood, plastic or metal as you like</li> <li>Different size and shapes meet your needs</li> </ol> |                                               |  |  |
| sample time      | 1. 5 days if at exist shaped and size of glass                                                                                                                                                                                                                                                                                                    | 2. 15 days if need new shape or size of glass |  |  |
| packing          | Normal packing,Individual gift box, PVC box, window box, color box, white box, etc.                                                                                                                                                                                                                                                               |                                               |  |  |
| product capacity | 500,000~1,000,000 pcs per month                                                                                                                                                                                                                                                                                                                   |                                               |  |  |
| delivery time    | Within 35 days after the sample and order confirmed                                                                                                                                                                                                                                                                                               |                                               |  |  |
| payment term     | 30% deposit by T/T in advance and the balance against the copy of B/L                                                                                                                                                                                                                                                                             |                                               |  |  |
| shipment         | By sea,by air,by Express and your shipping agent is acceptable                                                                                                                                                                                                                                                                                    |                                               |  |  |

## **Detailed Images**

\*All the images on this site are copyrighted by Sunny Glassware. Any unauthorized reprinting will be regarded as copyright infringement.\*