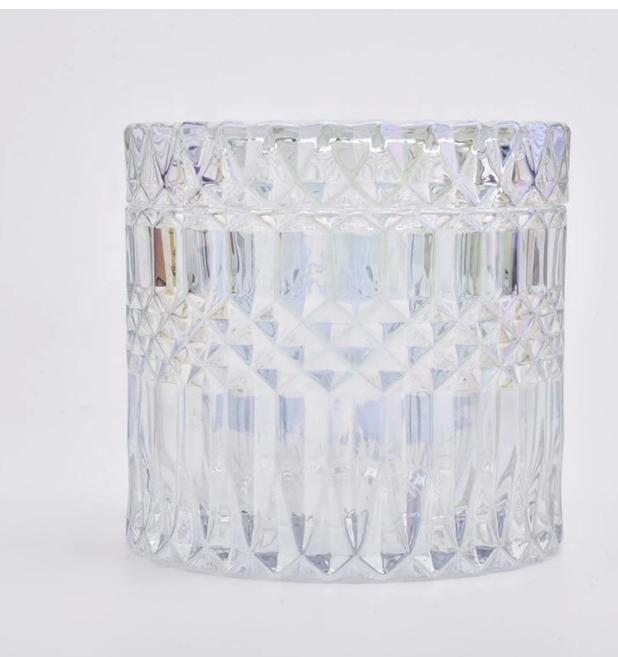

### **Product Description**

| Item             | SGHY19082608 Body: Top dia:85mm Bottom dia: 85mm Height: 80mm Weight:345g Capacity: 260ml                                                                                                                                                                                                                                                         |                                               |  |  |
|------------------|---------------------------------------------------------------------------------------------------------------------------------------------------------------------------------------------------------------------------------------------------------------------------------------------------------------------------------------------------|-----------------------------------------------|--|--|
|                  | Lid: Top dia:83mm Height: 20mm Weight:165g MOQ:3000sets                                                                                                                                                                                                                                                                                           |                                               |  |  |
| for your choice  | <ol> <li>Any logo printing on the body</li> <li>Any color painted, frost, electroplate, pattern laser carver for the finish</li> <li>Special package like shrink wrap, color gift box, white gift box etc</li> <li>Open new mould for the glass, wood, plastic or metal as you like</li> <li>Different size and shapes meet your needs</li> </ol> |                                               |  |  |
| sample time      | 1. 5 days if at exist shaped and size of glass                                                                                                                                                                                                                                                                                                    | 2. 15 days if need new shape or size of glass |  |  |
| packing          | Normal packing,Individual gift box, PVC box, window box, color box, white box, etc.                                                                                                                                                                                                                                                               |                                               |  |  |
| product capacity | 500,000~1,000,000 pcs per month                                                                                                                                                                                                                                                                                                                   |                                               |  |  |
| delivery time    | Within 35 days after the sample and order confirmed                                                                                                                                                                                                                                                                                               |                                               |  |  |
| payment term     | 30% deposit by T/T in advance and the balance against the copy of B/L                                                                                                                                                                                                                                                                             |                                               |  |  |
| shipment         | By sea,by air,by Express and your shipping agent is acceptable                                                                                                                                                                                                                                                                                    |                                               |  |  |

## **Detailed Images**

\*All the images on this site are copyrighted by Sunny Glassware. Any unauthorized reprinting will be regarded as copyright infringement.\*