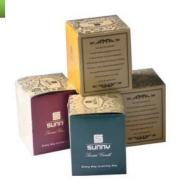

**Product Description** 

SGHY19082618
Body:
Top dia:90mm
Bottom dia: 90mm
Height: 65mm
Weight:361g
Capacity: 233ml

Lid:
Top dia:90mm
Height: 20mm
Weight:177g

MOQ:3000pcs

|                  | 1. Any logo printing on the body                                                             |  |  |  |
|------------------|----------------------------------------------------------------------------------------------|--|--|--|
|                  | 2. Any color painted, frost, electroplate, pattern laser carver for the finish               |  |  |  |
| for your choice  | 3. Special package like shrink wrap, color gift box, white gift box etc                      |  |  |  |
|                  | 4. Open new mould for the glass, wood, plastic or metal as you like                          |  |  |  |
|                  | 5. Different size and shapes meet your needs                                                 |  |  |  |
| sample time      | 1. 5 days if at exist shaped and size of glass 2. 15 days if need new shape or size of glass |  |  |  |
| packing          | Normal packing,Individual gift box, PVC box, window box, color box, white box, etc.          |  |  |  |
| product capacity | 500,000~1,000,000 pcs per month                                                              |  |  |  |
| delivery time    | Within 35 days after the sample and order confirmed                                          |  |  |  |
| payment term     | 30% deposit by T/T in advance and the balance against the copy of B/L                        |  |  |  |
| shipment         | By sea,by air,by Express and your shipping agent is acceptable                               |  |  |  |

## **Detailed Images**

\*All the images on this site are copyrighted by Sunny Glassware. Any unauthorized reprinting will be regarded as copyright infringement.\*

**Company Information** 