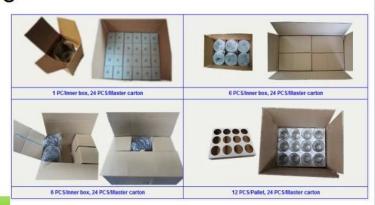

## Packaging & Shipping

# Commonly Package

- Carton
- Palletizing
- ☐ Gift box
- Normal safe export packaging

Carton

Gift Box

- Kitting
- Kabeling
- Repacking
- Pallet etc

Packing & Loading