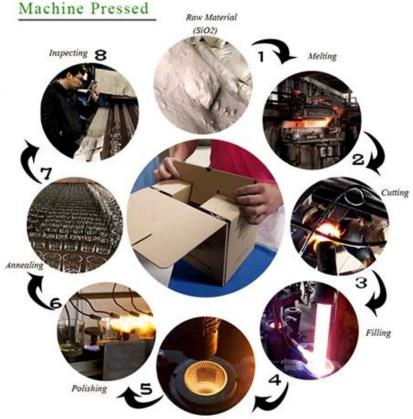

## GlasswareTechnology

■ Machine Blown

■ Machine Pressed

■ Hand-Made

- IS Machine
- Machine Pressed
- Machine Blown
- ☐ Hand-Made

# Surface Treatment 10+ production lines

Spraying

■ Electroplating

■ Silk-screen

- Spraying
- Engraving
- Electroplating
- □ Silk-Screen

Normaly Automatic Close Mold Machine-Pressed Craft is applied to make candle holders which meet following features:

- Top diameter large than bottom
- · Mass production with high MOQ
- · No embossed pattern on outer wall
- · Simple pattern inwall is available
- Inwall Max-Min thickness: 1.5~10mm
- · Bottom thickness: 4~30mm
- · Low cost
- · Simple shape containers