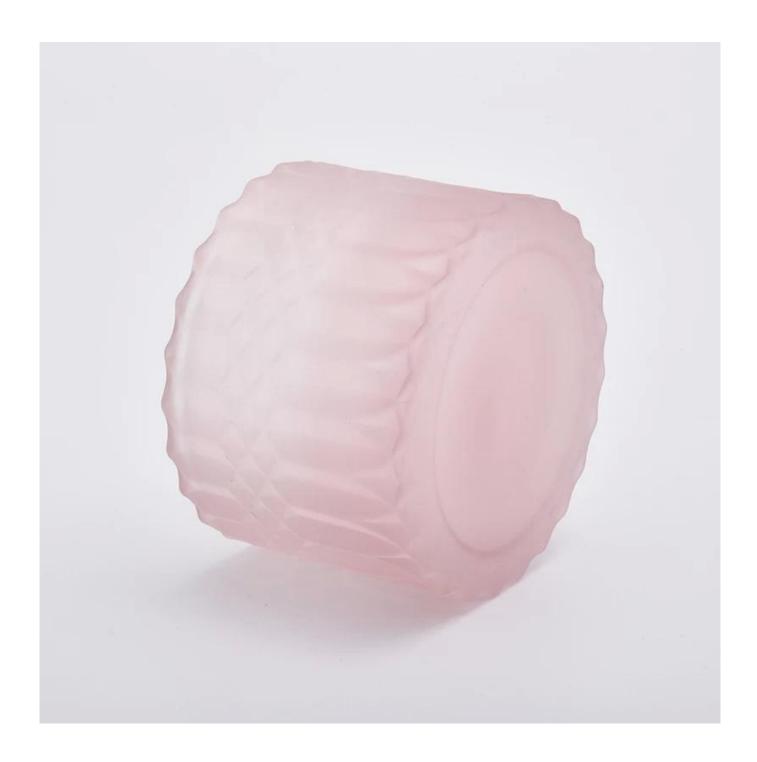

**Product Description** 

SGHY19082618
Body:
Top dia:90mm
Bottom dia: 90mm
Height: 65mm
Weight:361g
Capacity: 233ml

Lid:
Top dia:90mm
Height: 20mm
Weight:177g

MOQ:3000pcs

|                  | 1. Any logo printing on the body                                                             |  |  |  |
|------------------|----------------------------------------------------------------------------------------------|--|--|--|
|                  | 2. Any color painted, frost, electroplate, pattern laser carver for the finish               |  |  |  |
| for your choice  | 3. Special package like shrink wrap, color gift box, white gift box etc                      |  |  |  |
|                  | 4. Open new mould for the glass, wood, plastic or metal as you like                          |  |  |  |
|                  | 5. Different size and shapes meet your needs                                                 |  |  |  |
| sample time      | 1. 5 days if at exist shaped and size of glass 2. 15 days if need new shape or size of glass |  |  |  |
| packing          | Normal packing,Individual gift box, PVC box, window box, color box, white box, etc.          |  |  |  |
| product capacity | 500,000~1,000,000 pcs per month                                                              |  |  |  |
| delivery time    | Within 35 days after the sample and order confirmed                                          |  |  |  |
| payment term     | 30% deposit by T/T in advance and the balance against the copy of B/L                        |  |  |  |
| shipment         | By sea,by air,by Express and your shipping agent is acceptable                               |  |  |  |

## **Detailed Images**

\*All the images on this site are copyrighted by Sunny Glassware. Any unauthorized reprinting will be regarded as copyright infringement.\*

**Company Information** 