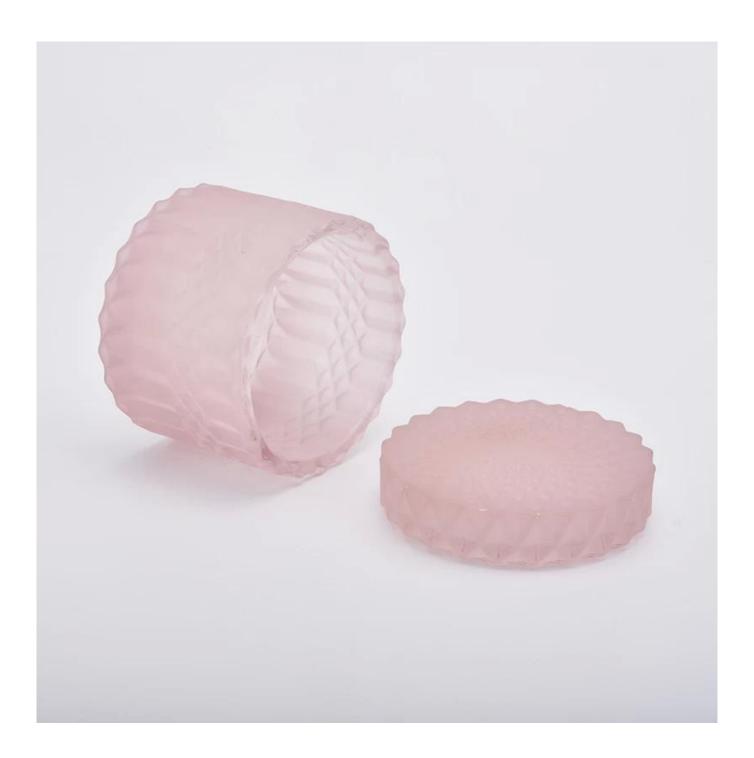

**Product Description** 

SGHY19082618
Body:
Top dia:90mm
Bottom dia: 90mm
Height: 65mm
Weight:361g
Capacity: 233ml

Lid:
Top dia:90mm
Height: 20mm
Weight:177g

MOQ:3000pcs

|                  | 1. Any logo printing on the body                                                             |  |  |  |
|------------------|----------------------------------------------------------------------------------------------|--|--|--|
|                  | 2. Any color painted, frost, electroplate, pattern laser carver for the finish               |  |  |  |
| for your choice  | 3. Special package like shrink wrap, color gift box, white gift box etc                      |  |  |  |
|                  | 4. Open new mould for the glass, wood, plastic or metal as you like                          |  |  |  |
|                  | 5. Different size and shapes meet your needs                                                 |  |  |  |
| sample time      | 1. 5 days if at exist shaped and size of glass 2. 15 days if need new shape or size of glass |  |  |  |
| packing          | Normal packing,Individual gift box, PVC box, window box, color box, white box, etc.          |  |  |  |
| product capacity | 500,000~1,000,000 pcs per month                                                              |  |  |  |
| delivery time    | Within 35 days after the sample and order confirmed                                          |  |  |  |
| payment term     | 30% deposit by T/T in advance and the balance against the copy of B/L                        |  |  |  |
| shipment         | By sea,by air,by Express and your shipping agent is acceptable                               |  |  |  |

## **Detailed Images**

\*All the images on this site are copyrighted by Sunny Glassware. Any unauthorized reprinting will be regarded as copyright infringement.\*

**Company Information** 