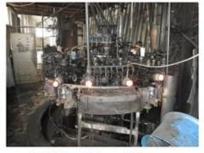

|  |  |  |
| product capacity | 500,000~1,000,000 pcs per month                                                              |  |  |  |
| delivery time    | Within 35 days after the sample and order confirmed                                          |  |  |  |
| payment term     | 30% deposit by T/T in advance and the balance against the copy of B/L                        |  |  |  |
| shipment         | By sea,by air,by Express and your shipping agent is acceptable                               |  |  |  |

## **Detailed Images**

\*All the images on this site are copyrighted by Sunny Glassware. Any unauthorized reprinting will be regarded as copyright infringement.\*









**Company Information** 



## · SAMPLE ROOM ·













# · FACTORY ·









## GlasswareTechnology







■ Machine Blown



■ Machine Pressed



■ Hand-Made



- IS Machine
- Machine Pressed
- Machine Blown
- ☐ Hand-Made



# Surface Treatment 10+ production lines



Spraying





■ Electroplating



■ Silk-screen



- Spraying
- Engraving
- Electroplating
- □ Silk-Screen



Normaly Automatic Close Mold Machine-Pressed Craft is applied to make candle holders which meet following features:

- Top diameter large than bottom
- · Mass production with high MOQ
- · No embossed pattern on outer wall
- · Simple pattern inwall is available
- Inwall Max-Min thickness: 1.5~10mm
- · Bottom thickness: 4~30mm
- · Low cost
- · Simple shape containers



Welcome to our **Video channel** as following links to watch Sunny Company introduction and products presentation https://www.youtube.com/channel/UCcnnb\_