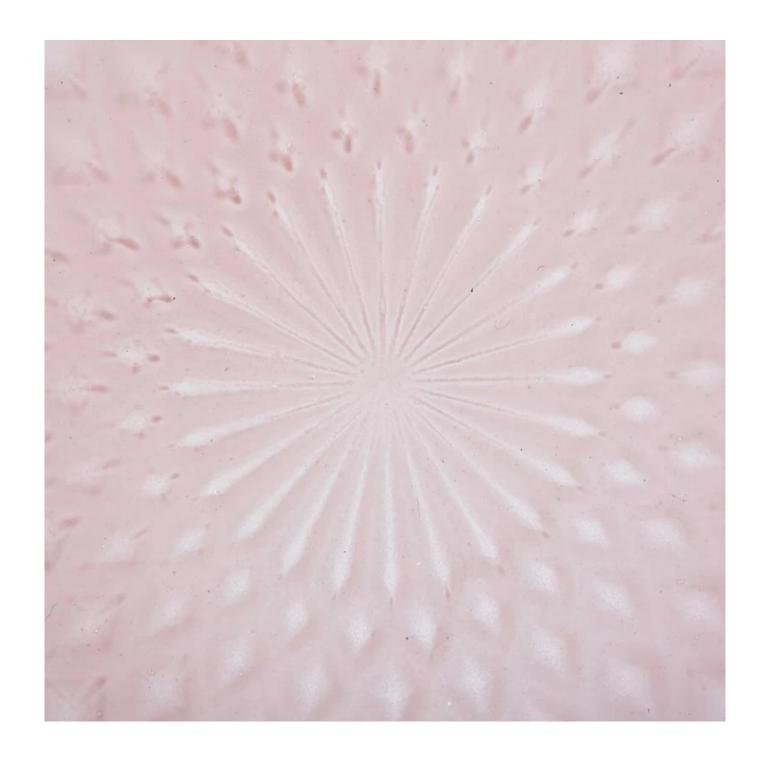

**Product Description** 

SGHY19082618
Body:
Top dia:90mm
Bottom dia: 90mm
Height: 65mm
Weight:361g
Capacity: 233ml

Lid:
Top dia:90mm
Height: 20mm
Weight:177g

MOQ:3000pcs

|                  | 1. Any logo printing on the body                                                             |  |  |  |
|------------------|----------------------------------------------------------------------------------------------|--|--|--|
|                  | 2. Any color painted, frost, electroplate, pattern laser carver for the finish               |  |  |  |
| for your choice  | 3. Special package like shrink wrap, color gift box, white gift box etc                      |  |  |  |
|                  | 4. Open new mould for the glass, wood, plastic or metal as you like                          |  |  |  |
|                  | 5. Different size and shapes meet your needs                                                 |  |  |  |
| sample time      | 1. 5 days if at exist shaped and size of glass 2. 15 days if need new shape or size of glass |  |  |  |
| packing          | Normal packing,Individual gift box, PVC box, window box, color box, white box, etc.          |  |  |  |
| product capacity | 500,000~1,000,000 pcs per month                                                              |  |  |  |
| delivery time    | Within 35 days after the sample and order confirmed                                          |  |  |  |
| payment term     | 30% deposit by T/T in advance and the balance against the copy of B/L                        |  |  |  |
| shipment         | By sea,by air,by Express and your shipping agent is acceptable                               |  |  |  |

## **Detailed Images**

\*All the images on this site are copyrighted by Sunny Glassware. Any unauthorized reprinting will be regarded as copyright infringement.\*

**Company Information** 