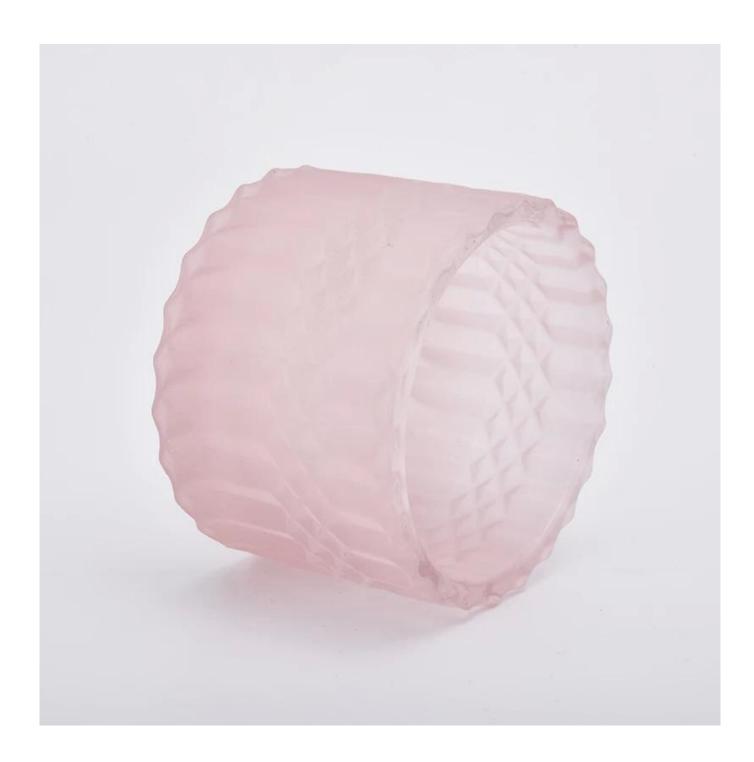

**Product Description** 

SGHY19082618
Body:
Top dia:90mm
Bottom dia: 90mm
Height: 65mm
Weight:361g
Capacity: 233ml

Lid:
Top dia:90mm
Height: 20mm
Weight:177g

MOQ:3000pcs

|                  | 1. Any logo printing on the body                                                             |  |  |  |
|------------------|----------------------------------------------------------------------------------------------|--|--|--|
|                  | 2. Any color painted, frost, electroplate, pattern laser carver for the finish               |  |  |  |
| for your choice  | 3. Special package like shrink wrap, color gift box, white gift box etc                      |  |  |  |
|                  | 4. Open new mould for the glass, wood, plastic or metal as you like                          |  |  |  |
|                  | 5. Different size and shapes meet your needs                                                 |  |  |  |
| sample time      | 1. 5 days if at exist shaped and size of glass 2. 15 days if need new shape or size of glass |  |  |  |
| packing          | Normal packing,Individual gift box, PVC box, window box, color box, white box, etc.          |  |  |  |
| product capacity | 500,000~1,000,000 pcs per month                                                              |  |  |  |
| delivery time    | Within 35 days after the sample and order confirmed                                          |  |  |  |
| payment term     | 30% deposit by T/T in advance and the balance against the copy of B/L                        |  |  |  |
| shipment         | By sea,by air,by Express and your shipping agent is acceptable                               |  |  |  |

## **Detailed Images**

\*All the images on this site are copyrighted by Sunny Glassware. Any unauthorized reprinting will be regarded as copyright infringement.\*

**Company Information** 