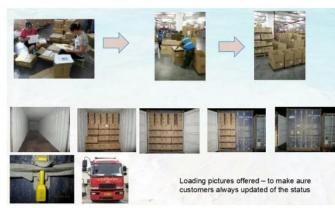

## Packaging & Shipping

# Commonly Package

- Carton
- Palletizing
- ☐ Gift box
- Normal safe export packaging

Carton

Gift Box

- Kitting
- Kabeling
- Repacking
- Pallet etc

Packing & Loading

## Shipping

- By Sea
- By Air
- By Courier
- \* Value-added logistics offered by our owned logistics team
- \* Your logistics agents are available