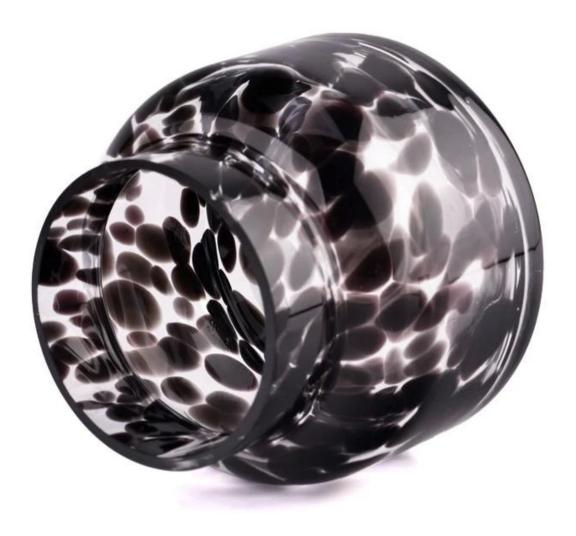

The 714ml glass candle jar large-capacity design, whether it is a warm moment for family gatherings, or a quiet time for individuals, can meet your needs, so that the good atmosphere continues to linger.

This <u>glass candle jar</u> is decorated with delicate spots on the black base, simple and without losing style, adding a unique artistic atmosphere to home decoration.

Whether it is for family and friends, or as a business gift, this black speckled three-core <u>glass</u> <u>candle jar</u> is an excellent choice. It is not only a product, but also a gift that conveys emotion and warmth.