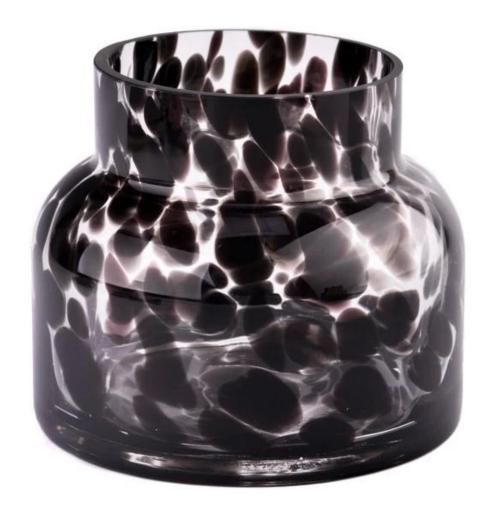

### 714ml black spotted three-core glass candle jar

Why Choose **Sunny Glassware** 

- Upmost dedication to design,never compression on quality
- <u>Sunny Glassware</u> strictly protect the customers' designs, all the newly designed items from us haven't been copied in three years.
- Product quality is the major focus in <u>Sunny Glassware</u>. <u>Sunny Glassware</u> once demolished 80,000 pcs of glass vessel with barely visible blemish.

# product description

| product<br>name   | 714ml black spotted three-core glass candle jar                                                  |
|-------------------|--------------------------------------------------------------------------------------------------|
| Sample<br>time    | 1. 5 days if there is glass shape and size<br>2. 15 days, if you need new shapes and sizes glass |
| Measure           | Item No.:SGHT23052310 Top dia:84 mm Bottom dia:120 mm Height:102 mm Weight:503g Capacity: 714 ml |
| Packing           | Normal packing, Individual gift box, PVC box, window box, color box, white box, etc              |
| Delivery<br>time  | Within 35 days after the sample and order confirmed                                              |
| Payment<br>term   | 30% deposit by T/T in advance and the balance against the copy of B/L                            |
| Shipment          | By sea,by air,by Express and your shipping agent is acceptable                                   |
| Usage<br>Occasion | Home decor,Wedding Decoration,Wedding Favors,Decoration enhancement,                             |

This <u>glass candle jar</u> is decorated with delicate spots on the black base, simple and without losing style, adding a unique artistic atmosphere to home decoration.

Whether it is for family and friends, or as a business gift, this black speckled three-core <u>glass</u> <u>candle jar</u> is an excellent choice. It is not only a product, but also a gift that conveys emotion and warmth.