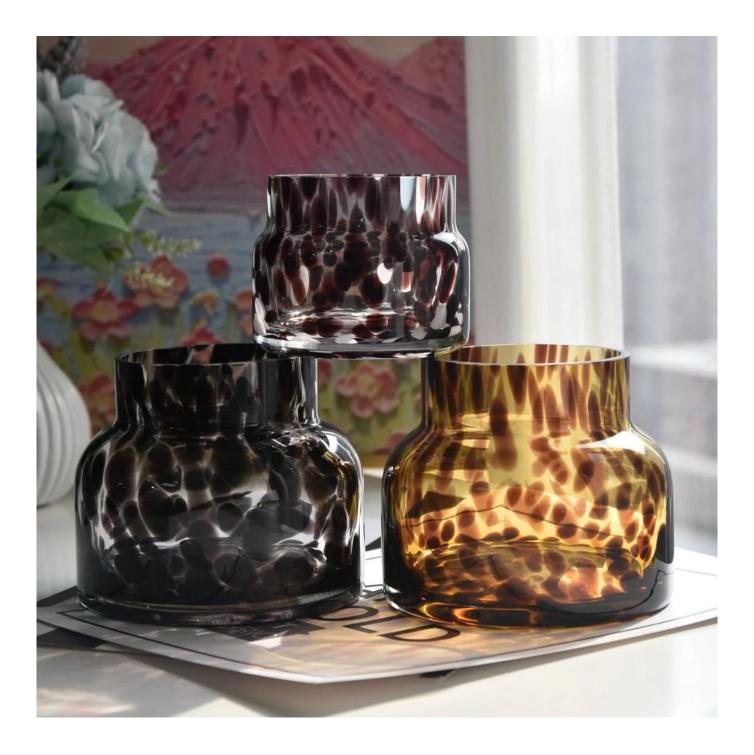

The 714ml glass candle jar large-capacity design, whether it is a warm moment for family gatherings, or a quiet time for individuals, can meet your needs, so that the good atmosphere continues to linger.

This <u>glass candle jar</u> is decorated with delicate spots on the black base, simple and without losing style, adding a unique artistic atmosphere to home decoration.

Whether it is for family and friends, or as a business gift, this black speckled three-core <u>glass</u> <u>candle jar</u> is an excellent choice. It is not only a product, but also a gift that conveys emotion and warmth.