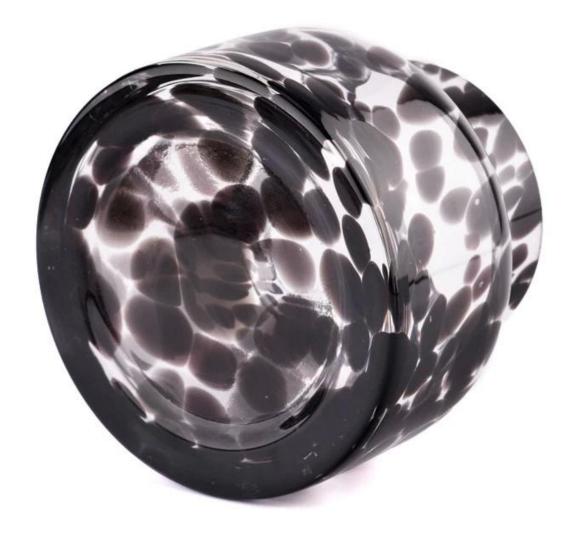

The 714ml glass candle jar large-capacity design, whether it is a warm moment for family gatherings, or a quiet time for individuals, can meet your needs, so that the good atmosphere continues to linger.

This <u>glass candle jar</u> is decorated with delicate spots on the black base, simple and without losing style, adding a unique artistic atmosphere to home decoration.

Whether it is for family and friends, or as a business gift, this black speckled three-core <u>glass</u> <u>candle jar</u> is an excellent choice. It is not only a product, but also a gift that conveys emotion and warmth.