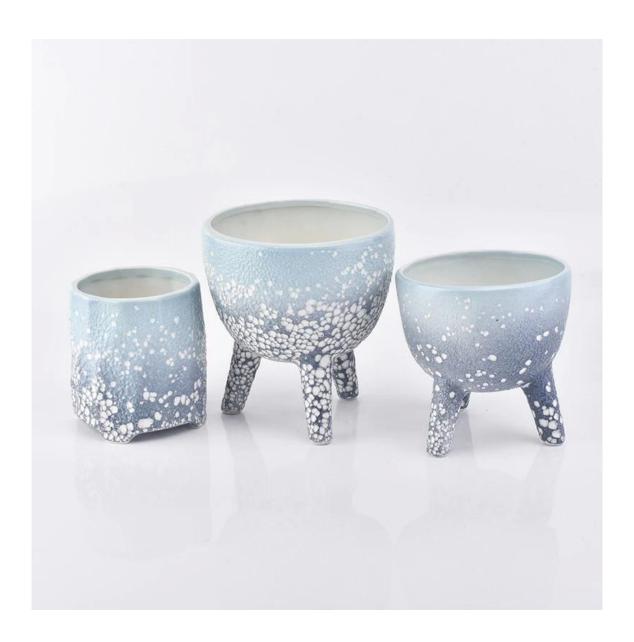

# 750ml Beautiful glazed ceramic candle vessels for home decor

\*All the images on this site are copyrighted by Sunny Glassware. Any una uthorized reprinting will be regarded as copyright infringement.\*

| Product name   | 750ml Beautiful glazed ceramic candle vessels for home decor                                                            |
|----------------|-------------------------------------------------------------------------------------------------------------------------|
| Sample time    | <ol> <li>5 days if at exist shaped and size of ceramic</li> <li>15 days if need new shape or size of ceramic</li> </ol> |
| Measure(mm)    | SGGH19011627 Top dia: 130mm Bottom dia: 80mm Height: 140mm Weight: 340g Capacity: 750ml MOQ: 1000pcs                    |
| Packing        | Normal packing, Individual gift box, PVC box, window box, color box, white box, etc                                     |
| Delivery time  | Within 35 days after the sample and order confirmed                                                                     |
| Payment term   | 30% deposit by T/T in advance and the balance against the copy of B/L                                                   |
| Shipment       | By sea,by air,by Express and your shipping agent is acceptable                                                          |
| Usage Occasion | Home decor, Wedding Decoration, Wedding Favors, Decoration enhancement,                                                 |