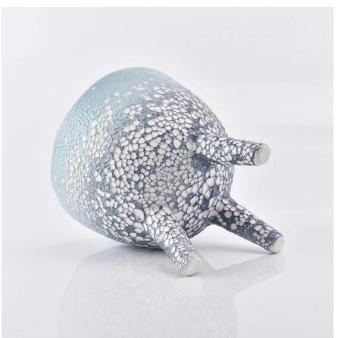

# 750ml Beautiful glazed ceramic candle vessels for home decor

\*All the images on this site are copyrighted by Sunny Glassware. Any una uthorized reprinting will be regarded as copyright infringement.\*

| Product name   | 750ml Beautiful glazed ceramic candle vessels for home decor                                                            |
|----------------|-------------------------------------------------------------------------------------------------------------------------|
| Sample time    | <ol> <li>5 days if at exist shaped and size of ceramic</li> <li>15 days if need new shape or size of ceramic</li> </ol> |
| Measure(mm)    | SGGH19011627 Top dia: 130mm Bottom dia: 80mm Height: 140mm Weight: 340g Capacity: 750ml MOQ: 1000pcs                    |
| Packing        | Normal packing, Individual gift box, PVC box, window box, color box, white box, etc                                     |
| Delivery time  | Within 35 days after the sample and order confirmed                                                                     |
| Payment term   | 30% deposit by T/T in advance and the balance against the copy of B/L                                                   |
| Shipment       | By sea,by air,by Express and your shipping agent is acceptable                                                          |
| Usage Occasion | Home decor, Wedding Decoration, Wedding Favors, Decoration enhancement,                                                 |