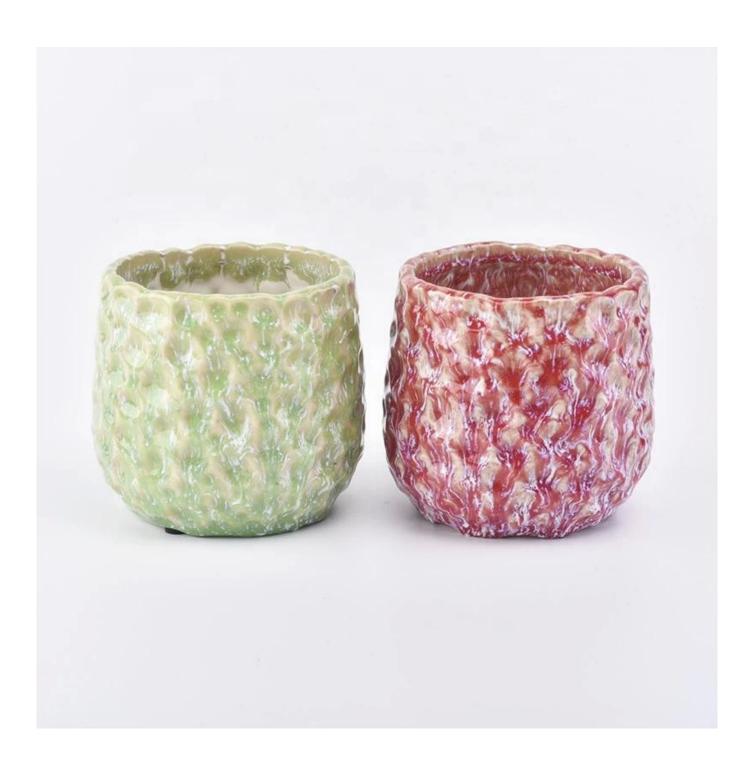

| product name  | 750ml iridescent ceramic candle holder home decor                                                |  |  |
|---------------|--------------------------------------------------------------------------------------------------|--|--|
| Sample time   | 5 days if at exist shaped and size of ceramic     1. 5 days if need new shape or size of ceramic |  |  |
| Measure(mm)   | Top dia: 108mm Bottom dia: 108mm Height:115mm Weight: 440g Capacity: 760ml                       |  |  |
| Packing       | Normal packing,Individual gift box, PVC box, window box, color box, white box, etc               |  |  |
| Delivery time | Within 55 days after the sample and order confirmed                                              |  |  |
| Payment term  | 30% deposit by T/T in advance and the balance against the copy of B/L                            |  |  |
| Shipment      | By sea,by air,by Express and your shipping agent is acceptable                                   |  |  |