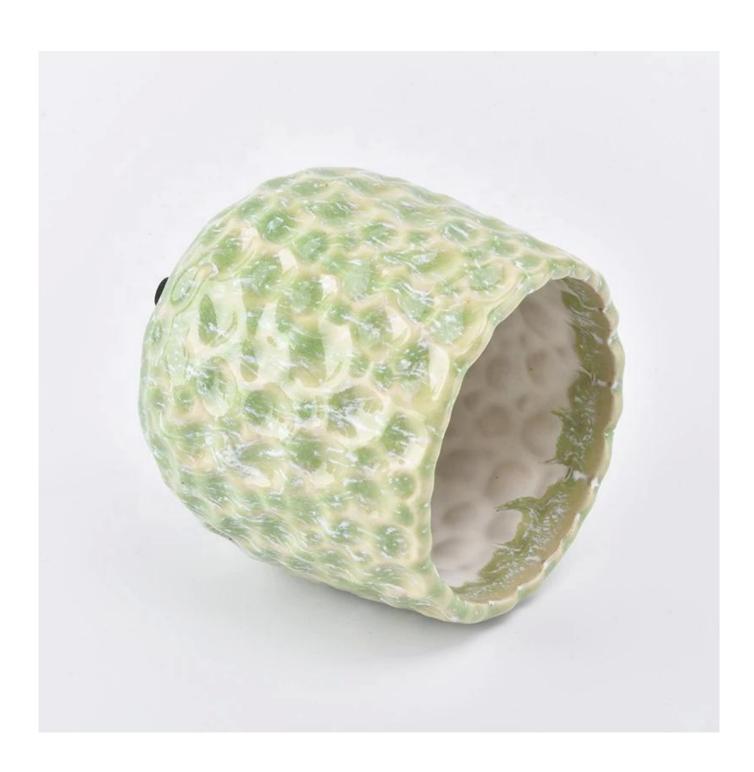

| product name  | 750ml iridescent ceramic candle holder home decor                                                |  |  |
|---------------|--------------------------------------------------------------------------------------------------|--|--|
| Sample time   | 5 days if at exist shaped and size of ceramic     1. 5 days if need new shape or size of ceramic |  |  |
| Measure(mm)   | Top dia: 108mm Bottom dia: 108mm Height:115mm Weight: 440g Capacity: 760ml                       |  |  |
| Packing       | Normal packing,Individual gift box, PVC box, window box, color box, white box, etc               |  |  |
| Delivery time | Within 55 days after the sample and order confirmed                                              |  |  |
| Payment term  | 30% deposit by T/T in advance and the balance against the copy of B/L                            |  |  |
| Shipment      | By sea,by air,by Express and your shipping agent is acceptable                                   |  |  |