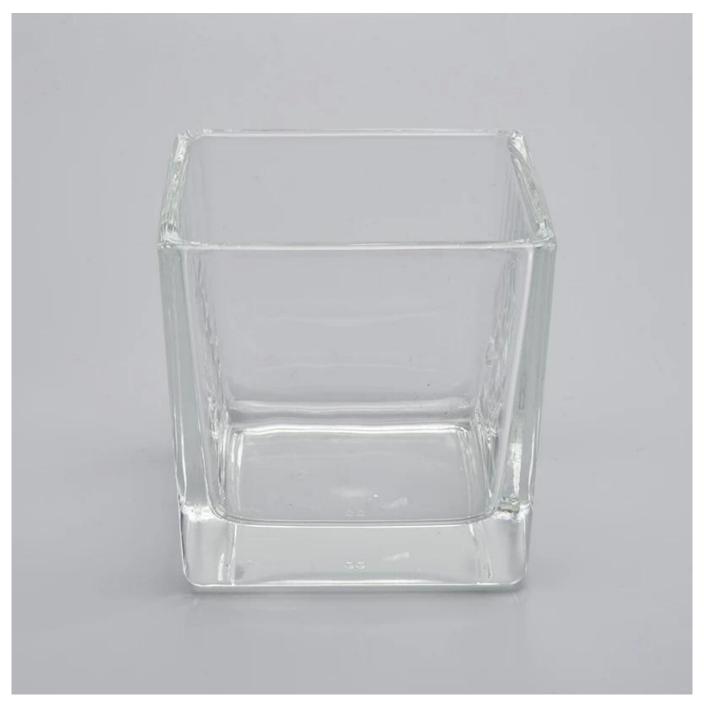

# 7oz square hotel decoration high-white transparent glass candle jar soy wax

Focusing on luxury fragrance products in the latest 10 years, Sunny Glassware is the supplier of 80% fragrance brands in the United States.

With our strong support, customers fastly develop and from small workshop to industry leaders.

The popular product and designs has stock anytime for accepting the small order.

**Product Description** 

| Item            | SGJG19101104 Top dia: 80mm Bottom dia: 80mm Height: 80mm Weight: 416g Capacity: 280ml MOQ:50,000pcs                                                                                                                                                                                                                                               |                            |  |
|-----------------|---------------------------------------------------------------------------------------------------------------------------------------------------------------------------------------------------------------------------------------------------------------------------------------------------------------------------------------------------|----------------------------|--|
| for your choice | <ol> <li>Any logo printing on the body</li> <li>Any color painted, frost, electroplate, pattern laser carver for the finish</li> <li>Special package like shrink wrap, color gift box, white gift box etc</li> <li>Open new mould for the glass, wood, plastic or metal as you like</li> <li>Different size and shapes meet your needs</li> </ol> |                            |  |
| sample time     | 1. 5 days if at exist shaped and size of glass 2. 15 days if need r                                                                                                                                                                                                                                                                               | new shape or size of glass |  |