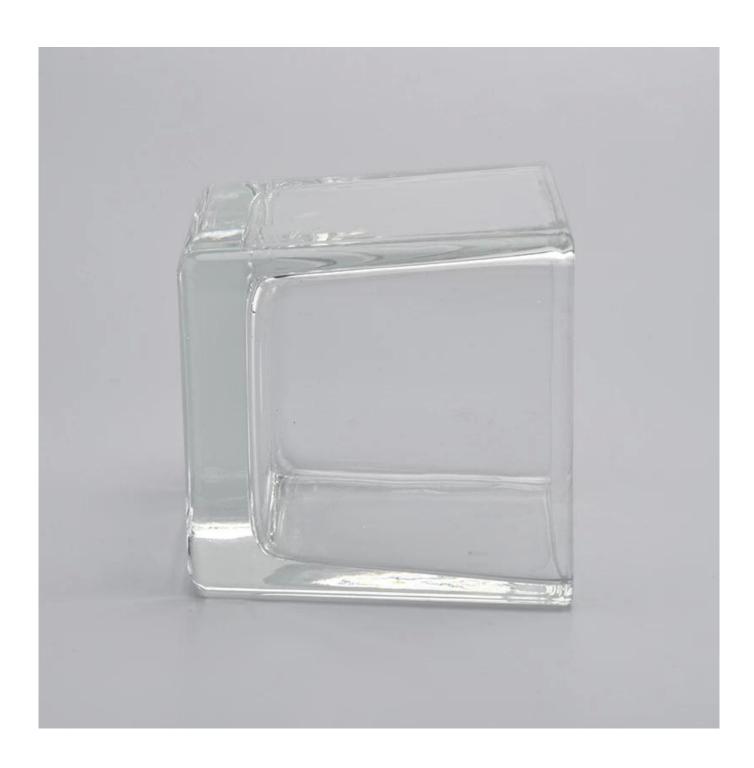

# 7oz square hotel decoration high-white transparent glass candle jar soy wax

Focusing on luxury fragrance products in the latest 10 years, Sunny Glassware is the supplier of 80% fragrance brands in the United States.

With our strong support, customers fastly develop and from small workshop to industry leaders.

The popular product and designs has stock anytime for accepting the small order.

**Product Description** 

| Item            | SGJG19101104 Top dia: 80mm Bottom dia: 80mm Height: 80mm Weight: 416g Capacity: 280ml MOQ:50,000pcs                                                                                                                                                                                                                                               |                            |  |
|-----------------|---------------------------------------------------------------------------------------------------------------------------------------------------------------------------------------------------------------------------------------------------------------------------------------------------------------------------------------------------|----------------------------|--|
| for your choice | <ol> <li>Any logo printing on the body</li> <li>Any color painted, frost, electroplate, pattern laser carver for the finish</li> <li>Special package like shrink wrap, color gift box, white gift box etc</li> <li>Open new mould for the glass, wood, plastic or metal as you like</li> <li>Different size and shapes meet your needs</li> </ol> |                            |  |
| sample time     | 1. 5 days if at exist shaped and size of glass 2. 15 days if need r                                                                                                                                                                                                                                                                               | new shape or size of glass |  |