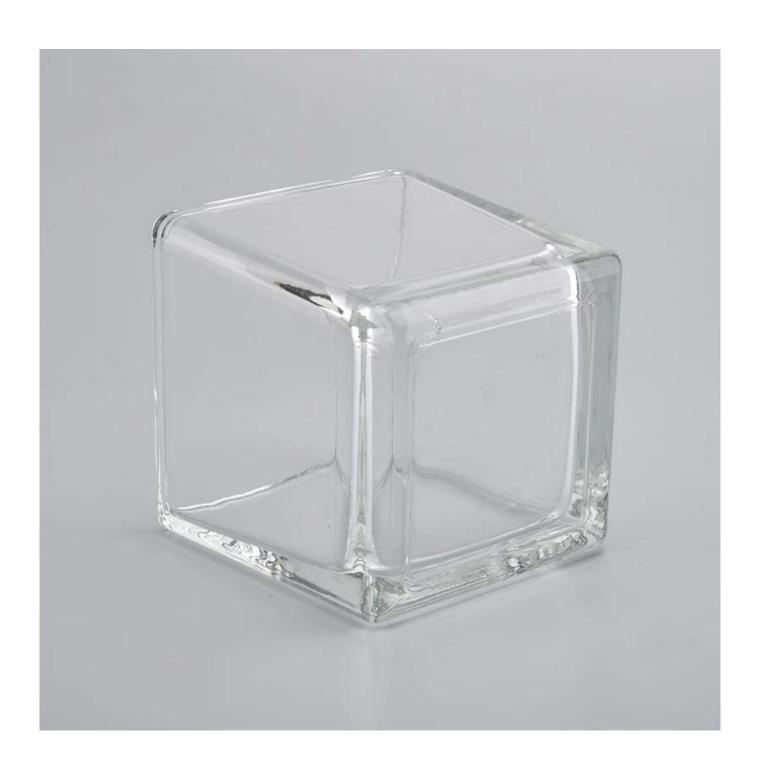

# 7oz square hotel decoration high-white transparent glass candle jar soy wax

Focusing on luxury fragrance products in the latest 10 years, Sunny Glassware is the supplier of 80% fragrance brands in the United States.

With our strong support, customers fastly develop and from small workshop to industry leaders.

The popular product and designs has stock anytime for accepting the small order.

**Product Description** 

| Item            | SGJG19101104 Top dia: 80mm Bottom dia: 80mm Height: 80mm Weight: 416g Capacity: 280ml MOQ:50,000pcs                                                                                                                                                                                                                                               |                            |  |
|-----------------|---------------------------------------------------------------------------------------------------------------------------------------------------------------------------------------------------------------------------------------------------------------------------------------------------------------------------------------------------|----------------------------|--|
| for your choice | <ol> <li>Any logo printing on the body</li> <li>Any color painted, frost, electroplate, pattern laser carver for the finish</li> <li>Special package like shrink wrap, color gift box, white gift box etc</li> <li>Open new mould for the glass, wood, plastic or metal as you like</li> <li>Different size and shapes meet your needs</li> </ol> |                            |  |
| sample time     | 1. 5 days if at exist shaped and size of glass 2. 15 days if need r                                                                                                                                                                                                                                                                               | new shape or size of glass |  |