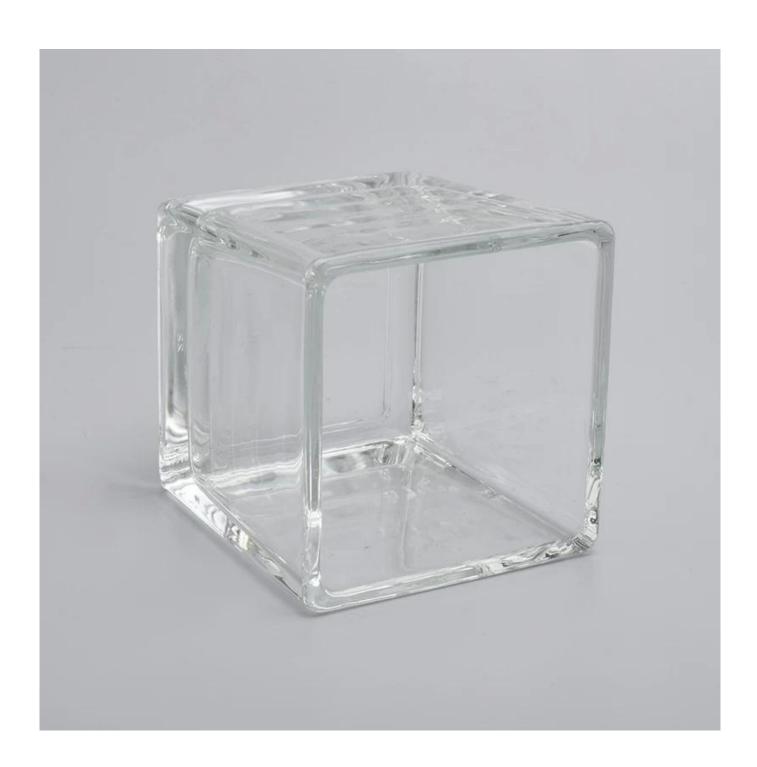

# 7oz square hotel decoration high-white transparent glass candle jar soy wax

Focusing on luxury fragrance products in the latest 10 years, Sunny Glassware is the supplier of 80% fragrance brands in the United States.

With our strong support, customers fastly develop and from small workshop to industry leaders.

The popular product and designs has stock anytime for accepting the small order.

**Product Description** 

| Item            | SGJG19101104 Top dia: 80mm Bottom dia: 80mm Height: 80mm Weight: 416g Capacity: 280ml MOQ:50,000pcs                                                                                                                                                                                                                                               |                            |  |
|-----------------|---------------------------------------------------------------------------------------------------------------------------------------------------------------------------------------------------------------------------------------------------------------------------------------------------------------------------------------------------|----------------------------|--|
| for your choice | <ol> <li>Any logo printing on the body</li> <li>Any color painted, frost, electroplate, pattern laser carver for the finish</li> <li>Special package like shrink wrap, color gift box, white gift box etc</li> <li>Open new mould for the glass, wood, plastic or metal as you like</li> <li>Different size and shapes meet your needs</li> </ol> |                            |  |
| sample time     | 1. 5 days if at exist shaped and size of glass 2. 15 days if need r                                                                                                                                                                                                                                                                               | new shape or size of glass |  |