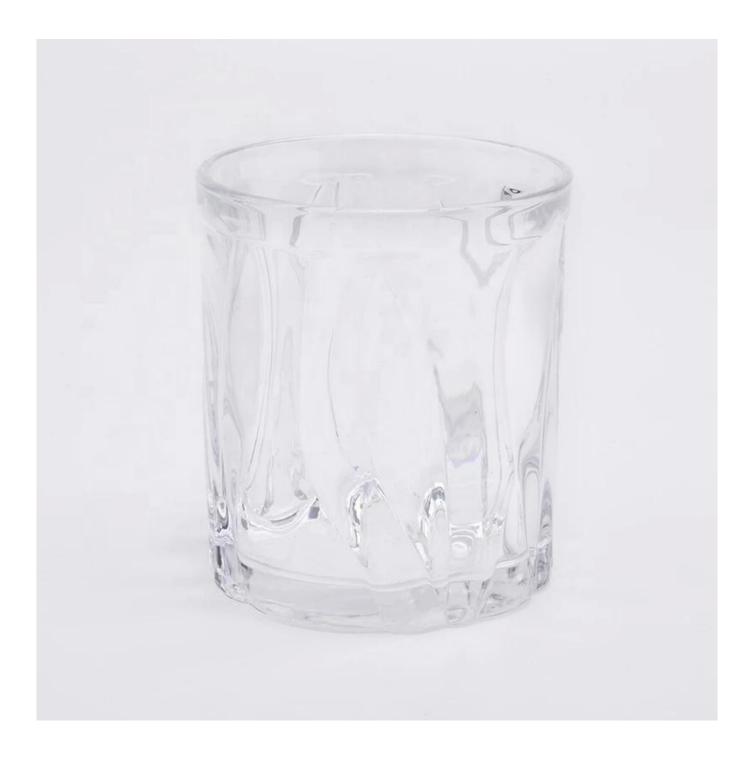

# Sunny Glassware with our fragrance brands cusotmers, dependency of life and death

| Product name         | 8oz 10oz Wholesales custom crystal empty luxury glass candle jars      |  |  |
|----------------------|------------------------------------------------------------------------|--|--|
| Decorations          | electroplating copper/gold color on the glass candle holders           |  |  |
| Sample lead time     | 5 days if at exist shaped and size of glass bottles                    |  |  |
|                      | 15~30 days for new shape or size of glass diffuser bottles             |  |  |
| Production lead time | 35~50 days after the sample and order confirmed                        |  |  |
| OEM/ODM order        | We could create new mold for your own design                           |  |  |
|                      | Moreover,we could design for you by your own idea to be a real product |  |  |