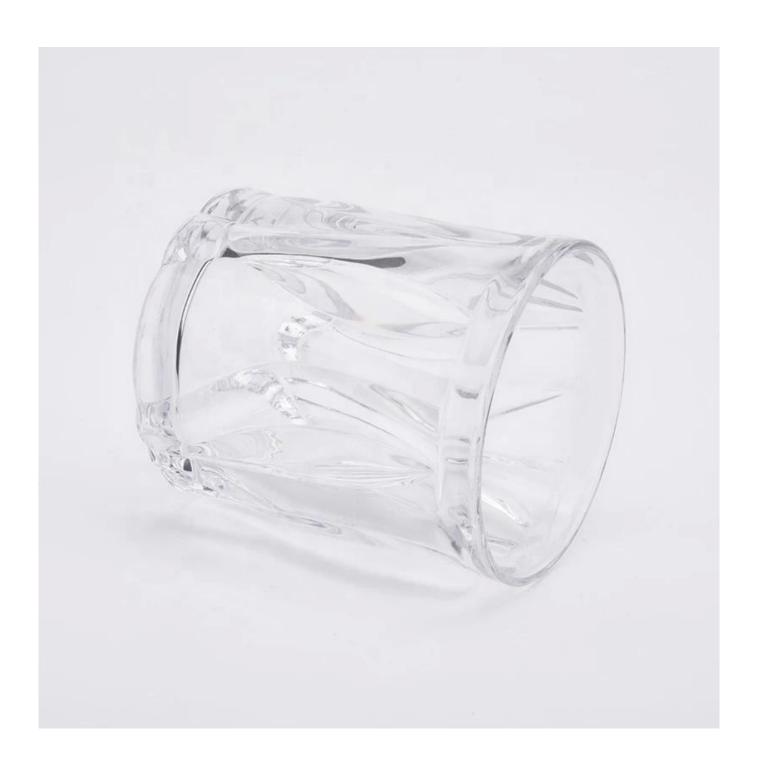

# Sunny Glassware with our fragrance brands cusotmers, dependency of life and death

| Product name         | 8oz 10oz Wholesales custom crystal empty luxury glass candle jars      |  |  |
|----------------------|------------------------------------------------------------------------|--|--|
| Decorations          | electroplating copper/gold color on the glass candle holders           |  |  |
| Sample lead time     | 5 days if at exist shaped and size of glass bottles                    |  |  |
|                      | 15~30 days for new shape or size of glass diffuser bottles             |  |  |
| Production lead time | 35~50 days after the sample and order confirmed                        |  |  |
| OEM/ODM order        | We could create new mold for your own design                           |  |  |
|                      | Moreover,we could design for you by your own idea to be a real product |  |  |