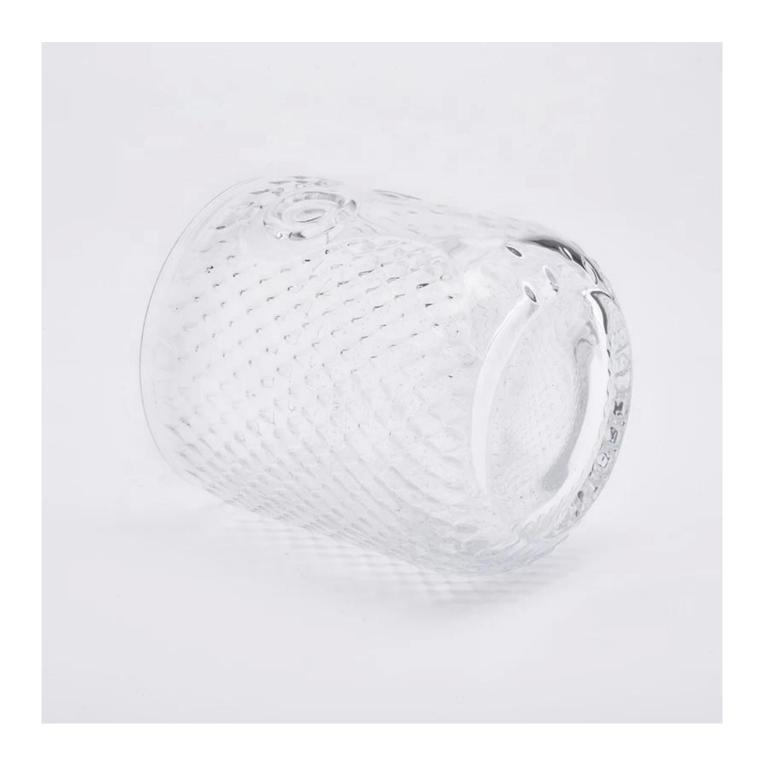

# Sunny Glassware with our fragrance brands cusotmers, dependency of life and death

| Product name         | 8oz 10oz Wholesales custom crystal empty luxury glass candle jars      |  |  |
|----------------------|------------------------------------------------------------------------|--|--|
| Decorations          | electroplating copper/gold color on the glass candle holders           |  |  |
| Sample lead time     | 5 days if at exist shaped and size of glass bottles                    |  |  |
|                      | 15~30 days for new shape or size of glass diffuser bottles             |  |  |
| Production lead time | 35~50 days after the sample and order confirmed                        |  |  |
| OEM/ODM order        | We could create new mold for your own design                           |  |  |
|                      | Moreover,we could design for you by your own idea to be a real product |  |  |