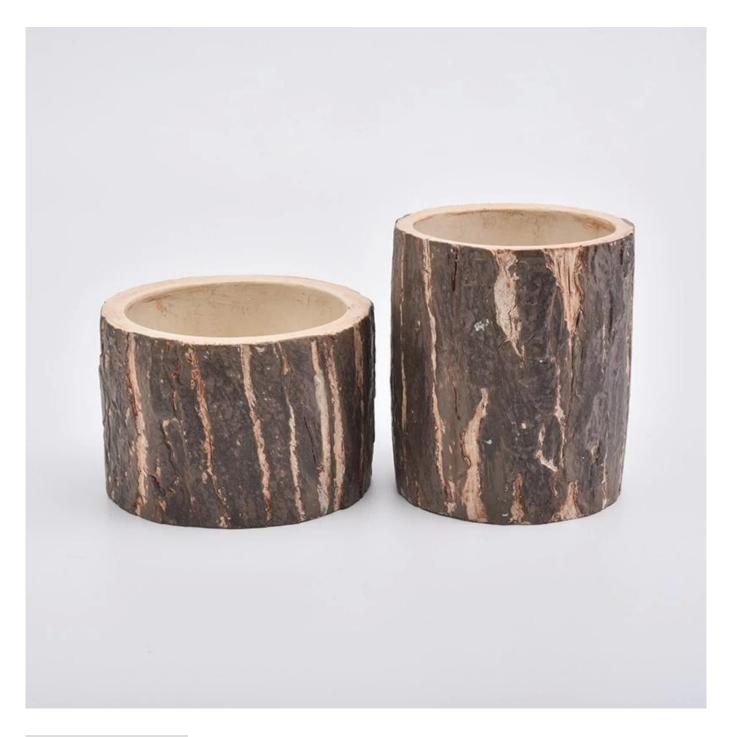

# 8oz Champagne intaglio ceramic candle holders for home decorations

Focusing on luxury fragrance products in the latest 10 years, Sunny Glassware is the supplier of 80% fragrance brands in the United States.

**Product Description** 

|                 | SGSJ19072204                                                                                            |                                               |  |  |
|-----------------|---------------------------------------------------------------------------------------------------------|-----------------------------------------------|--|--|
| Item            | Dia: 101mm                                                                                              |                                               |  |  |
|                 | Height: 70mm                                                                                            |                                               |  |  |
|                 | Weight: 378g                                                                                            |                                               |  |  |
|                 | Capacity: 285ml                                                                                         |                                               |  |  |
|                 | MOQ:3000pcs                                                                                             |                                               |  |  |
|                 | Any logo printing on the body Any color painted,frost,electroplate, pattern laser carver for the finish |                                               |  |  |
| for your choice | 3. Special package like shrink wrap, color gift box, white gift box etc                                 |                                               |  |  |
|                 | 4. Open new mould for the glass, wood, plastic or metal as you like                                     |                                               |  |  |
|                 | 5. Different size and shapes meet your needs                                                            |                                               |  |  |
| sample time     | 1. 5 days if at exist shaped and size of glass                                                          | 2. 15 days if need new shape or size of glass |  |  |