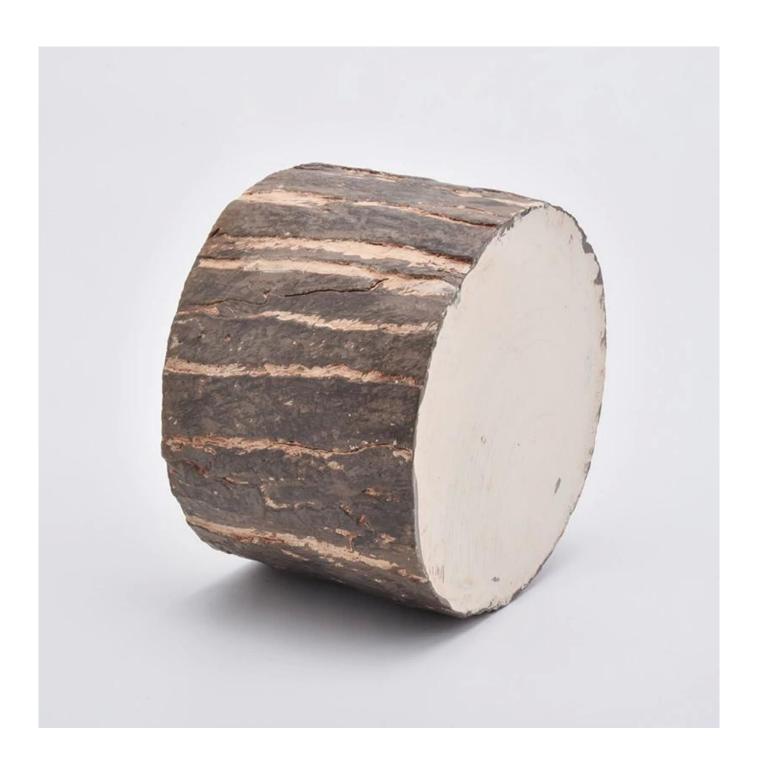

# 8oz Champagne intaglio ceramic candle holders for home decorations

Focusing on luxury fragrance products in the latest 10 years, Sunny Glassware is the supplier of 80% fragrance brands in the United States.

**Product Description** 

|                 | SGSJ19072204                                                                                            |                                               |  |  |
|-----------------|---------------------------------------------------------------------------------------------------------|-----------------------------------------------|--|--|
| Item            | Dia: 101mm                                                                                              |                                               |  |  |
|                 | Height: 70mm                                                                                            |                                               |  |  |
|                 | Weight: 378g                                                                                            |                                               |  |  |
|                 | Capacity: 285ml                                                                                         |                                               |  |  |
|                 | MOQ:3000pcs                                                                                             |                                               |  |  |
|                 | Any logo printing on the body Any color painted,frost,electroplate, pattern laser carver for the finish |                                               |  |  |
| for your choice | 3. Special package like shrink wrap, color gift box, white gift box etc                                 |                                               |  |  |
|                 | 4. Open new mould for the glass, wood, plastic or metal as you like                                     |                                               |  |  |
|                 | 5. Different size and shapes meet your needs                                                            |                                               |  |  |
| sample time     | 1. 5 days if at exist shaped and size of glass                                                          | 2. 15 days if need new shape or size of glass |  |  |