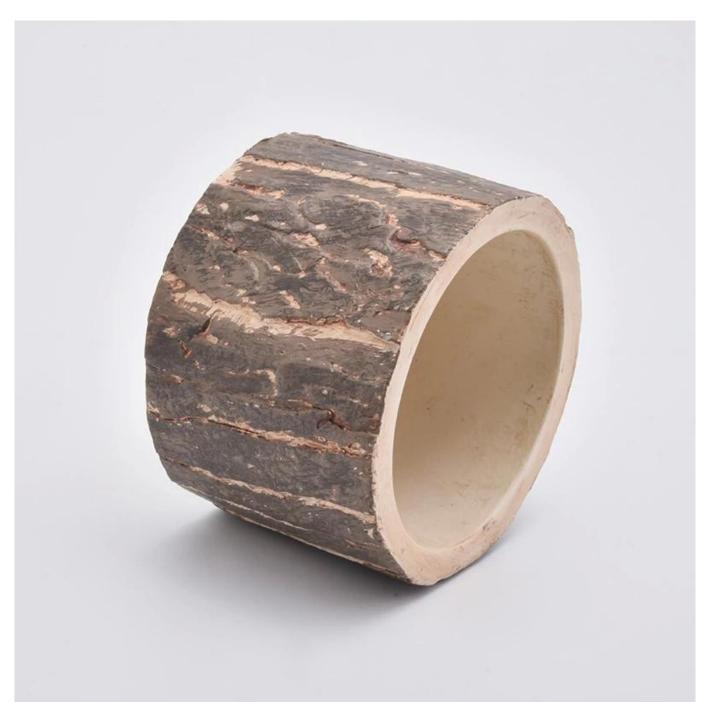

# 8oz Champagne intaglio ceramic candle holders for home decorations

Focusing on luxury fragrance products in the latest 10 years, Sunny Glassware is the supplier of 80% fragrance brands in the United States.

**Product Description** 

|                 | SGSJ19072204                                                                                            |                                               |  |  |
|-----------------|---------------------------------------------------------------------------------------------------------|-----------------------------------------------|--|--|
| Item            | Dia: 101mm                                                                                              |                                               |  |  |
|                 | Height: 70mm                                                                                            |                                               |  |  |
|                 | Weight: 378g                                                                                            |                                               |  |  |
|                 | Capacity: 285ml                                                                                         |                                               |  |  |
|                 | MOQ:3000pcs                                                                                             |                                               |  |  |
|                 | Any logo printing on the body Any color painted,frost,electroplate, pattern laser carver for the finish |                                               |  |  |
| for your choice | 3. Special package like shrink wrap, color gift box, white gift box etc                                 |                                               |  |  |
|                 | 4. Open new mould for the glass, wood, plastic or metal as you like                                     |                                               |  |  |
|                 | 5. Different size and shapes meet your needs                                                            |                                               |  |  |
| sample time     | 1. 5 days if at exist shaped and size of glass                                                          | 2. 15 days if need new shape or size of glass |  |  |