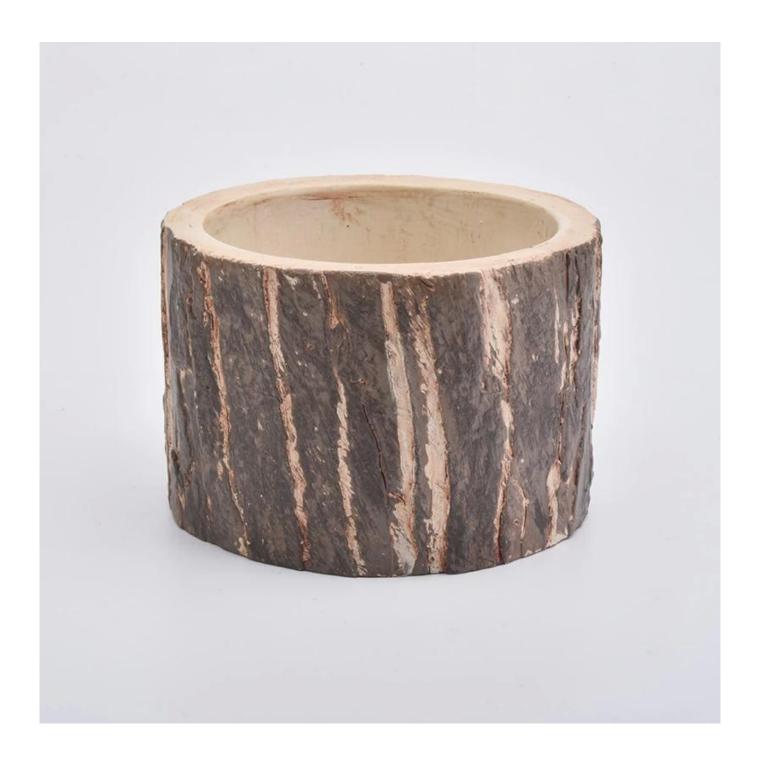

# 8oz Champagne intaglio ceramic candle holders for home decorations

Focusing on luxury fragrance products in the latest 10 years, Sunny Glassware is the supplier of 80% fragrance brands in the United States.

**Product Description** 

|                 | SGSJ19072204                                                                                            |                                               |  |  |
|-----------------|---------------------------------------------------------------------------------------------------------|-----------------------------------------------|--|--|
| Item            | Dia: 101mm                                                                                              |                                               |  |  |
|                 | Height: 70mm                                                                                            |                                               |  |  |
|                 | Weight: 378g                                                                                            |                                               |  |  |
|                 | Capacity: 285ml                                                                                         |                                               |  |  |
|                 | MOQ:3000pcs                                                                                             |                                               |  |  |
|                 | Any logo printing on the body Any color painted,frost,electroplate, pattern laser carver for the finish |                                               |  |  |
| for your choice | 3. Special package like shrink wrap, color gift box, white gift box etc                                 |                                               |  |  |
|                 | 4. Open new mould for the glass, wood, plastic or metal as you like                                     |                                               |  |  |
|                 | 5. Different size and shapes meet your needs                                                            |                                               |  |  |
| sample time     | 1. 5 days if at exist shaped and size of glass                                                          | 2. 15 days if need new shape or size of glass |  |  |