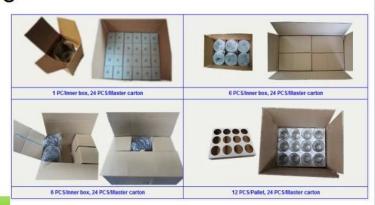

| packing          | Normal packing,Individual gift box, PVC box, window box, color box, white box, etc. |
|------------------|-------------------------------------------------------------------------------------|
| product capacity | 500,000~1,000,000 pcs per month                                                     |
| delivery time    | Within 35 days after the sample and order confirmed                                 |
| payment term     | 30% deposit by T/T in advance and the balance against the copy of B/L               |
| shipment         | By sea,by air,by Express and your shipping agent is acceptable                      |

# Commonly Package

- Carton
- Palletizing
- ☐ Gift box
- Normal safe export packaging

Carton

Gift Box

- Kitting
- Kabeling
- Repacking
- Pallet etc

Packing & Loading