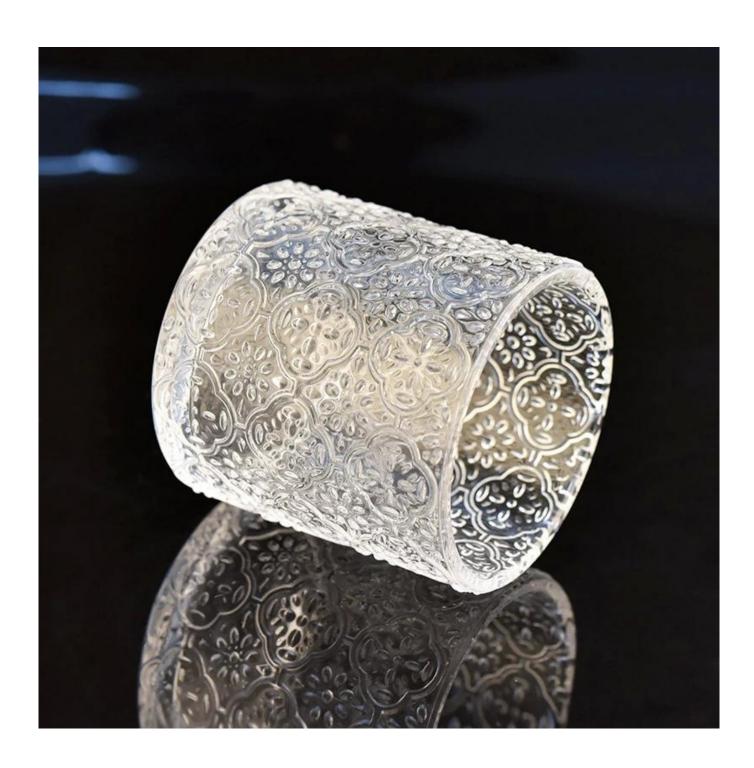

## **Product Description**

| Item            | SGHX19070103 Top dia: 79mm Bottom dia: 78.8mm Height: 81.6mm Weight: 384g Capacity: 324ml MOQ:3000pcs                                                                                                                                                                                                                                             |
|-----------------|---------------------------------------------------------------------------------------------------------------------------------------------------------------------------------------------------------------------------------------------------------------------------------------------------------------------------------------------------|
| for your choice | <ol> <li>Any logo printing on the body</li> <li>Any color painted, frost, electroplate, pattern laser carver for the finish</li> <li>Special package like shrink wrap, color gift box, white gift box etc</li> <li>Open new mould for the glass, wood, plastic or metal as you like</li> <li>Different size and shapes meet your needs</li> </ol> |

## **Detailed Images**

\*All the images on this site are copyrighted by Sunny Glassware. Any unauthorized reprinting will be regarded as copyright infringement.\*

**Company Information** 