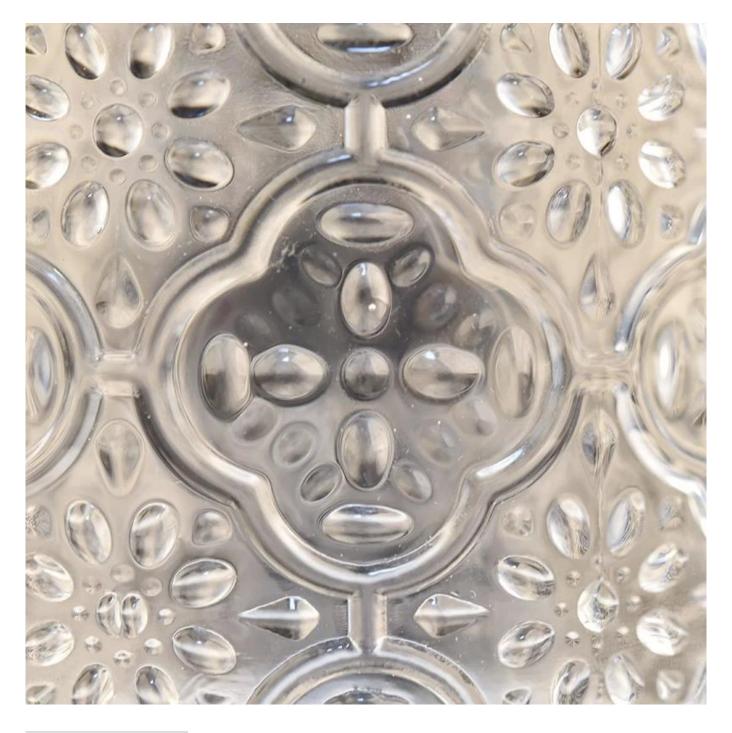

# 8oz embossed hot selling glass candle jar candle containers for home decor

Focusing on luxury fragrance products in the latest 10 years, Sunny Glassware is the supplier of 80% fragrance brands in the United States.

## **Product Description**

| Item            | SGHX19070103 Top dia: 79mm Bottom dia: 78.8mm Height: 81.6mm Weight: 384g Capacity: 324ml MOQ:3000pcs                                                                                                                                                                                                                                             |
|-----------------|---------------------------------------------------------------------------------------------------------------------------------------------------------------------------------------------------------------------------------------------------------------------------------------------------------------------------------------------------|
| for your choice | <ol> <li>Any logo printing on the body</li> <li>Any color painted, frost, electroplate, pattern laser carver for the finish</li> <li>Special package like shrink wrap, color gift box, white gift box etc</li> <li>Open new mould for the glass, wood, plastic or metal as you like</li> <li>Different size and shapes meet your needs</li> </ol> |