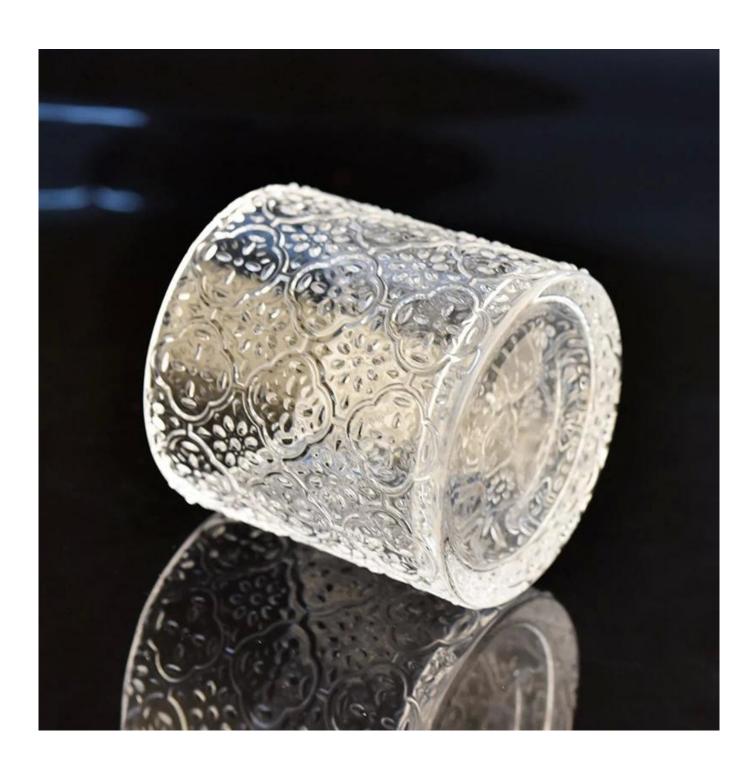

## **Product Description**

| Item            | SGHX19070103 Top dia: 79mm Bottom dia: 78.8mm Height: 81.6mm Weight: 384g Capacity: 324ml MOQ:3000pcs                                                                                                                                                                                                                                             |
|-----------------|---------------------------------------------------------------------------------------------------------------------------------------------------------------------------------------------------------------------------------------------------------------------------------------------------------------------------------------------------|
| for your choice | <ol> <li>Any logo printing on the body</li> <li>Any color painted, frost, electroplate, pattern laser carver for the finish</li> <li>Special package like shrink wrap, color gift box, white gift box etc</li> <li>Open new mould for the glass, wood, plastic or metal as you like</li> <li>Different size and shapes meet your needs</li> </ol> |

## **Detailed Images**

\*All the images on this site are copyrighted by Sunny Glassware. Any unauthorized reprinting will be regarded as copyright infringement.\*

**Company Information** 