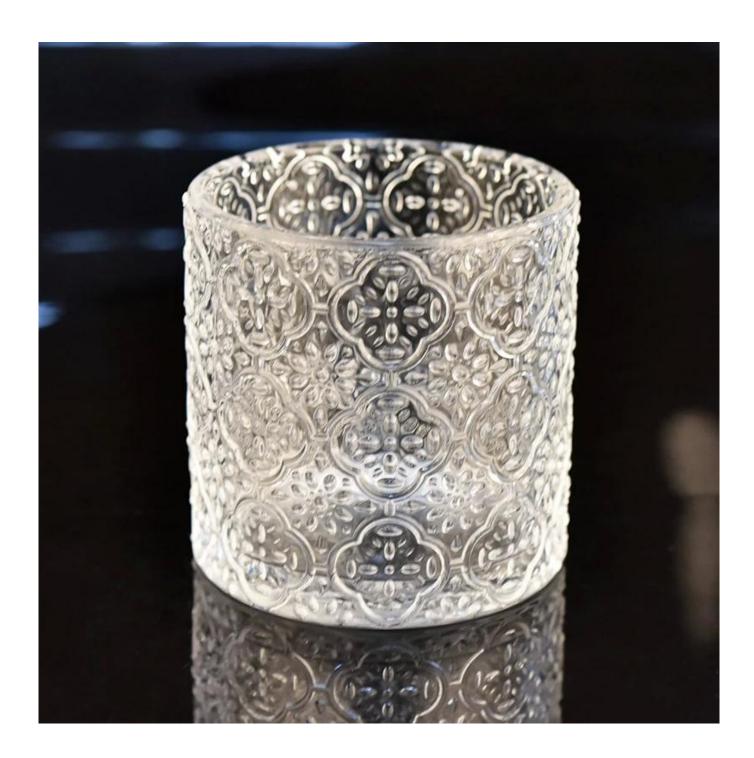

## **Product Description**

| Item            | SGHX19070103 Top dia: 79mm Bottom dia: 78.8mm Height: 81.6mm Weight: 384g Capacity: 324ml MOQ:3000pcs                                                                                                                                                                                                                                             |
|-----------------|---------------------------------------------------------------------------------------------------------------------------------------------------------------------------------------------------------------------------------------------------------------------------------------------------------------------------------------------------|
| for your choice | <ol> <li>Any logo printing on the body</li> <li>Any color painted, frost, electroplate, pattern laser carver for the finish</li> <li>Special package like shrink wrap, color gift box, white gift box etc</li> <li>Open new mould for the glass, wood, plastic or metal as you like</li> <li>Different size and shapes meet your needs</li> </ol> |

## **Detailed Images**

\*All the images on this site are copyrighted by Sunny Glassware. Any unauthorized reprinting will be regarded as copyright infringement.\*

**Company Information** 