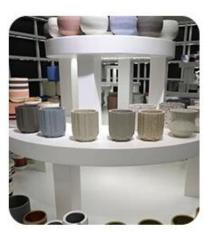

|                                               |  |  |
| delivery time    | Within 35 days after the sample and order confirmed                                 |                                               |  |  |
| payment term     | 30% deposit by T/T in advance and the balance against the copy of B/L               |                                               |  |  |
| shipment         | By sea,by air,by Express and your shipping agent is acceptable                      |                                               |  |  |

## **Detailed Images**

\*All the images on this site are copyrighted by Sunny Glassware. Any unauthorized reprinting will be regarded as copyright infringement.\*







**Company Information** 



## · SAMPLE ROOM ·













# · FACTORY ·



















■ Silk-screen



■ Electroplating



Normaly Automatic Close Mold Machine-Pressed Craft is applied to make candle holders which meet following features:

- · Top diameter large than bottom
- · Mass production with high MOQ
- · No embossed pattern on outer wall
- · Simple pattern inwall is available
- Inwall Max-Min thickness: 1.5~10mm
- · Bottom thickness: 4~30mm
- · Low cost
- · Simple shape containers



■ Spraying ■ Engraving ■ Electroplating ☐ Silk-Screen

Welcome to our **video channel** as following links to watch Sunny Company introduction and products presentation https://www.youtube.com/channel/UCcnnb\_BDNnGW-w2W6AZmoJg https://youtu.be/esREMsXEgrw

## **Packaging & Shipping**



# Commonly Package

- Carton
- Palletizing
- ☐ Gift box
- Norma