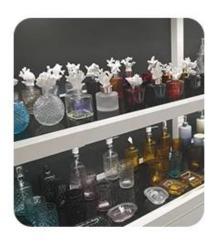

|                                               |  |  |
| delivery time    | Within 35 days after the sample and order confirmed                                 |                                               |  |  |
| payment term     | 30% deposit by T/T in advance and the balance against the copy of B/L               |                                               |  |  |
| shipment         | By sea,by air,by Express and your shipping agent is acceptable                      |                                               |  |  |

## **Detailed Images**

\*All the images on this site are copyrighted by Sunny Glassware. Any unauthorized reprinting will be regarded as copyright infringement.\*







**Company Information** 



## · SAMPLE ROOM ·













# · FACTORY ·



















■ Silk-screen



■ Electroplating



Normaly Automatic Close Mold Machine-Pressed Craft is applied to make candle holders which meet following features:

- · Top diameter large than bottom
- · Mass production with high MOQ
- · No embossed pattern on outer wall
- · Simple pattern inwall is available
- Inwall Max-Min thickness: 1.5~10mm
- · Bottom thickness: 4~30mm
- · Low cost
- · Simple shape containers



■ Spraying ■ Engraving ■ Electroplating ☐ Silk-Screen

Welcome to our **video channel** as following links to watch Sunny Company introduction and products presentation https://www.youtube.com/channel/UCcnnb\_BDNnGW-w2W6AZmoJg https://youtu.be/esREMsXEgrw

## **Packaging & Shipping**



# Commonly Package

- Carton
- Palletizing
- ☐ Gift box
- Normal