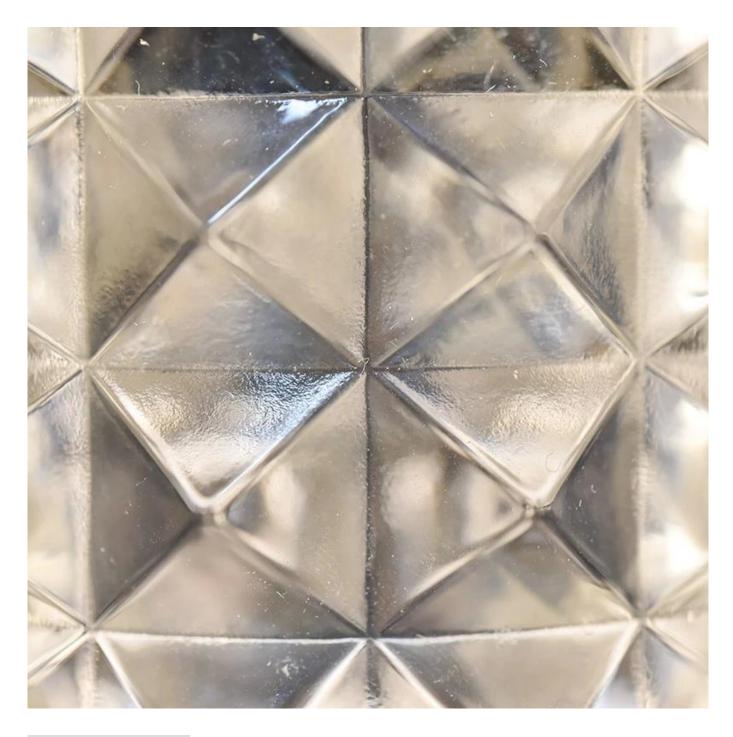

# 8oz unique embossed high-white glass candle holder glass jar for hotel decoration

Focusing on luxury fragrance products in the latest 10 years, Sunny Glassware is the supplier of 80% fragrance brands in the United States.

## **Product Description**

| Item            | SGHX19070107 Top dia: 75.2mm Bottom dia: 70.3mm Height: 94mm Weight: 531g Capacity: 309ml MOQ:3000pcs                                                                                                                                                                                                  |
|-----------------|--------------------------------------------------------------------------------------------------------------------------------------------------------------------------------------------------------------------------------------------------------------------------------------------------------|
| for your choice | 1. Any logo printing on the body 2. Any color painted,frost,electroplate, pattern laser carver for the finish 3. Special package like shrink wrap, color gift box, white gift box etc 4. Open new mould for the glass, wood, plastic or metal as you like 5. Different size and shapes meet your needs |