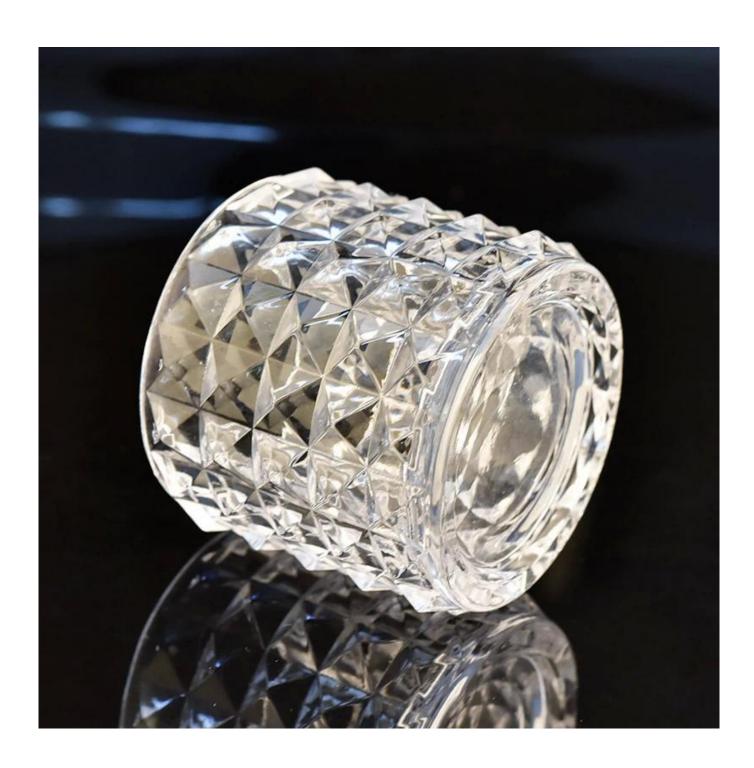

## **Product Description**

| Item            | SGHX19070107 Top dia: 75.2mm Bottom dia: 70.3mm Height: 94mm Weight: 531g Capacity: 309ml MOQ:3000pcs                                                                                                                                                                                                  |
|-----------------|--------------------------------------------------------------------------------------------------------------------------------------------------------------------------------------------------------------------------------------------------------------------------------------------------------|
| for your choice | 1. Any logo printing on the body 2. Any color painted,frost,electroplate, pattern laser carver for the finish 3. Special package like shrink wrap, color gift box, white gift box etc 4. Open new mould for the glass, wood, plastic or metal as you like 5. Different size and shapes meet your needs |

## **Detailed Images**

\*All the images on this site are copyrighted by Sunny Glassware. Any unauthorized reprinting will be regarded as copyright infringement.\*

**Company Information** 