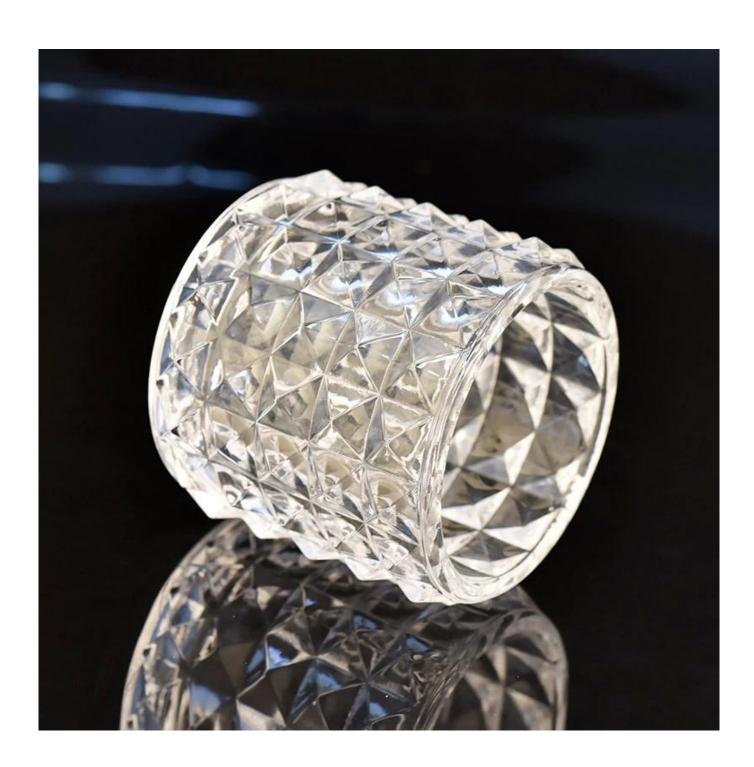

## **Product Description**

| Item            | SGHX19070107 Top dia: 75.2mm Bottom dia: 70.3mm Height: 94mm Weight: 531g Capacity: 309ml MOQ:3000pcs                                                                                                                                                                                                  |
|-----------------|--------------------------------------------------------------------------------------------------------------------------------------------------------------------------------------------------------------------------------------------------------------------------------------------------------|
| for your choice | 1. Any logo printing on the body 2. Any color painted,frost,electroplate, pattern laser carver for the finish 3. Special package like shrink wrap, color gift box, white gift box etc 4. Open new mould for the glass, wood, plastic or metal as you like 5. Different size and shapes meet your needs |

## **Detailed Images**

\*All the images on this site are copyrighted by Sunny Glassware. Any unauthorized reprinting will be regarded as copyright infringement.\*

**Company Information** 