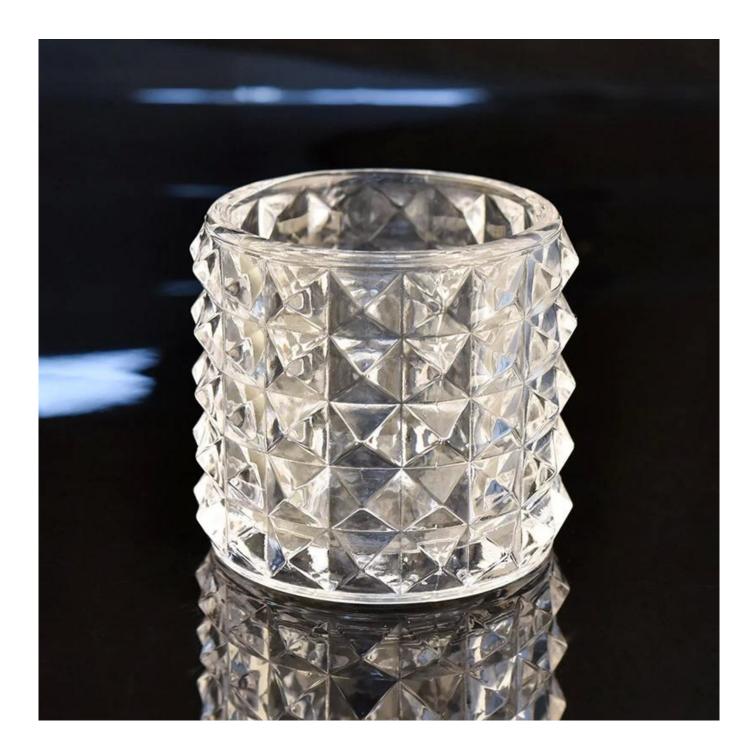

## **Product Description**

| Item            | SGHX19070107 Top dia: 75.2mm Bottom dia: 70.3mm Height: 94mm Weight: 531g Capacity: 309ml MOQ:3000pcs                                                                                                                                                                                                  |
|-----------------|--------------------------------------------------------------------------------------------------------------------------------------------------------------------------------------------------------------------------------------------------------------------------------------------------------|
| for your choice | 1. Any logo printing on the body 2. Any color painted,frost,electroplate, pattern laser carver for the finish 3. Special package like shrink wrap, color gift box, white gift box etc 4. Open new mould for the glass, wood, plastic or metal as you like 5. Different size and shapes meet your needs |

## **Detailed Images**

\*All the images on this site are copyrighted by Sunny Glassware. Any unauthorized reprinting will be regarded as copyright infringement.\*

**Company Information** 