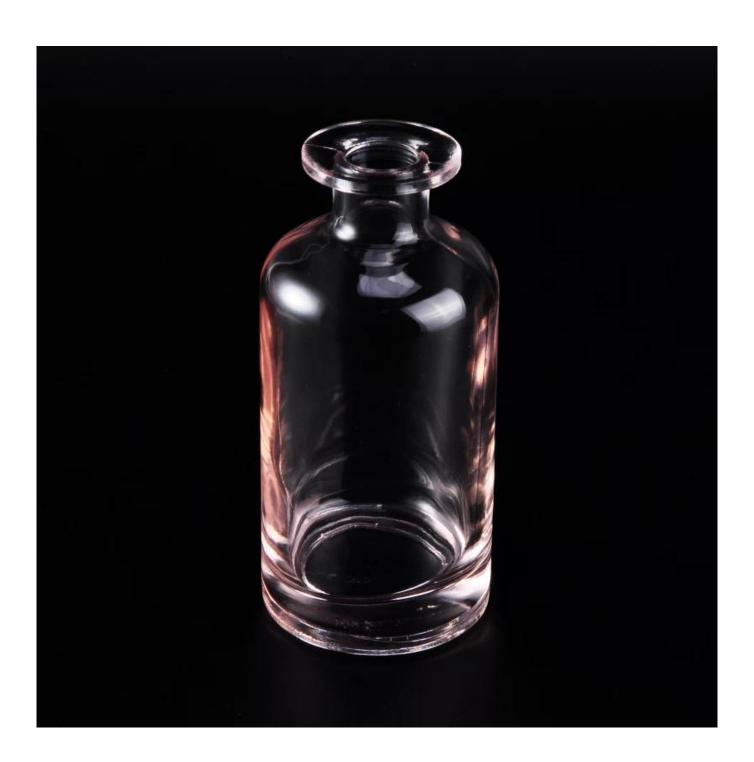

# 8oz wholesales transparent glass diffuser bottles fragrance bottles

Focusing on luxury fragrance products in the latest 10 years, Sunny Glassware is the supplier of 80% fragrance brands in the United States.

**Product Description** 

|                 | SGLG16082904                                                              |
|-----------------|---------------------------------------------------------------------------|
|                 | Top dia:4.5cm                                                             |
|                 | Bottom dia:6.7cm                                                          |
| Item            | Height:14.6cm                                                             |
|                 | Weight:360g                                                               |
|                 | Capacity: 290ml                                                           |
|                 | MOQ:30,000pcs                                                             |
|                 | 1. Any logo printing on the body                                          |
|                 | Any color painted,frost,electroplate, pattern laser carver for the finish |
| for your choice | 3. Special package like shrink wrap, color gift box, white gift box etc   |
|                 | 4. Open new mould for the glass, wood, plastic or metal as you like       |
|                 | 5. Different size and shapes meet your needs                              |

#### **Detailed Images**

stAll the images on this site are copyrighted by Sunny Glassware. Any unauthorized reprinting will be regarded as copyright infringement.