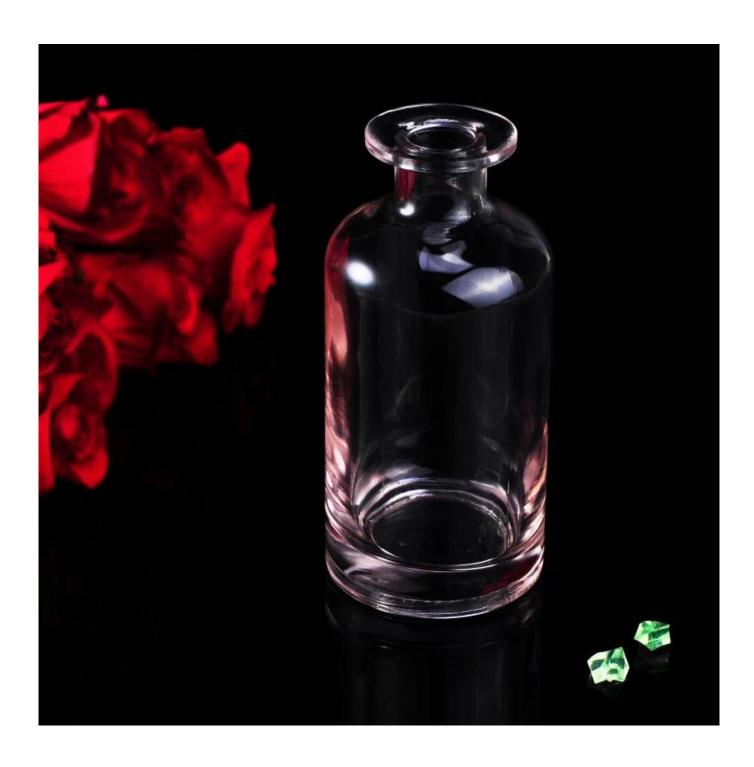

**Product Description** 

|                 | SGLG16082904                                                              |
|-----------------|---------------------------------------------------------------------------|
|                 | Top dia:4.5cm                                                             |
|                 | Bottom dia:6.7cm                                                          |
| Item            | Height:14.6cm                                                             |
|                 | Weight:360g                                                               |
|                 | Capacity: 290ml                                                           |
|                 | MOQ:30,000pcs                                                             |
|                 | 1. Any logo printing on the body                                          |
|                 | Any color painted,frost,electroplate, pattern laser carver for the finish |
| for your choice | 3. Special package like shrink wrap, color gift box, white gift box etc   |
|                 | 4. Open new mould for the glass, wood, plastic or metal as you like       |
|                 | 5. Different size and shapes meet your needs                              |

#### **Detailed Images**

stAll the images on this site are copyrighted by Sunny Glassware. Any unauthorized reprinting will be regarded as copyright infringement.