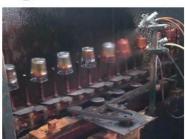

## GlasswareTechnology

■ Machine Blown

■ Machine Pressed

■ Hand-Made

- IS Machine
- Machine Pressed
- Machine Blown
- ☐ Hand-Made