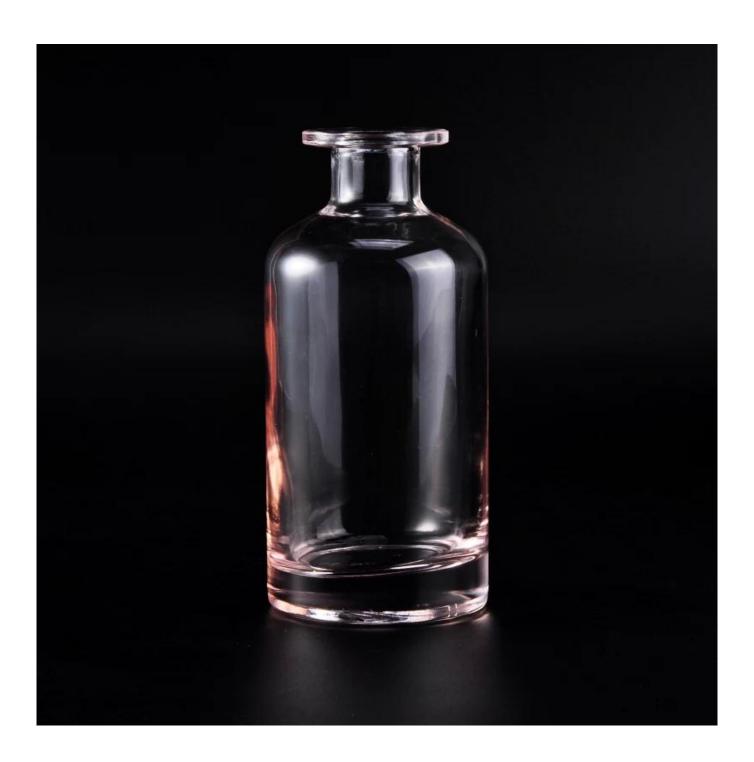

**Product Description** 

|                 | SGLG16082904                                                              |
|-----------------|---------------------------------------------------------------------------|
|                 | Top dia:4.5cm                                                             |
|                 | Bottom dia:6.7cm                                                          |
| Item            | Height:14.6cm                                                             |
|                 | Weight:360g                                                               |
|                 | Capacity: 290ml                                                           |
|                 | MOQ:30,000pcs                                                             |
|                 | 1. Any logo printing on the body                                          |
|                 | Any color painted,frost,electroplate, pattern laser carver for the finish |
| for your choice | 3. Special package like shrink wrap, color gift box, white gift box etc   |
|                 | 4. Open new mould for the glass, wood, plastic or metal as you like       |
|                 | 5. Different size and shapes meet your needs                              |

#### **Detailed Images**

stAll the images on this site are copyrighted by Sunny Glassware. Any unauthorized reprinting will be regarded as copyright infringement.