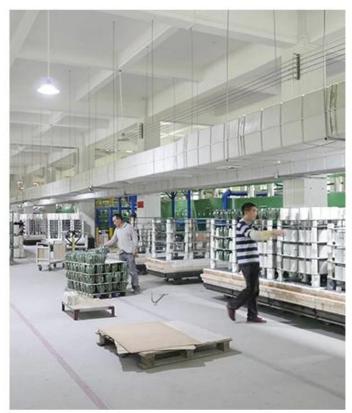

ox, window box, color box, white box, etc.          |  |  |
| product capacity | 500,000~1,000,000 pcs per month                                                              |  |  |
| delivery time    | Within 35 days after the sample and order confirmed                                          |  |  |
| payment term     | 30% deposit by T/T in advance and the balance against the copy of B/L                        |  |  |
| shipment         | By sea,by air,by Express and your shipping agent is acceptable                               |  |  |

#### **Detailed Images**

stAll the images on this site are copyrighted by Sunny Glassware. Any unauthorized reprinting will be regarded as copyright infringement.









## **Company Information**



## · SAMPLE ROOM ·













## · FACTORY ·









## GlasswareTechnology







■ Machine Blown



■ Machine Pressed



■ Hand-Made



- IS Machine
- Machine Pressed
- Machine Blown
- ☐ Hand-Made



## Surface Treatment 10+ production lines



Spraying





■ Electroplating



■ Silk-screen



- Spraying
- Engraving
- Electroplating
- □ Silk-Screen



Normaly Automatic Close Mold Machine-Pressed Craft is applied to make candle holders which meet following features:

- Top diameter large than bottom
- · Mass production with high MOQ
- · No embossed pattern on outer wall
- · Simple pattern inwall is available
- Inwall Max-Min thickness: 1.5~10mm
- · Bottom thickness: 4~30mm
- · Low cost
- · Simple shape containers



Welcome to our **Video channel** as following links to watch Sunny Company introduction and products presentation htt