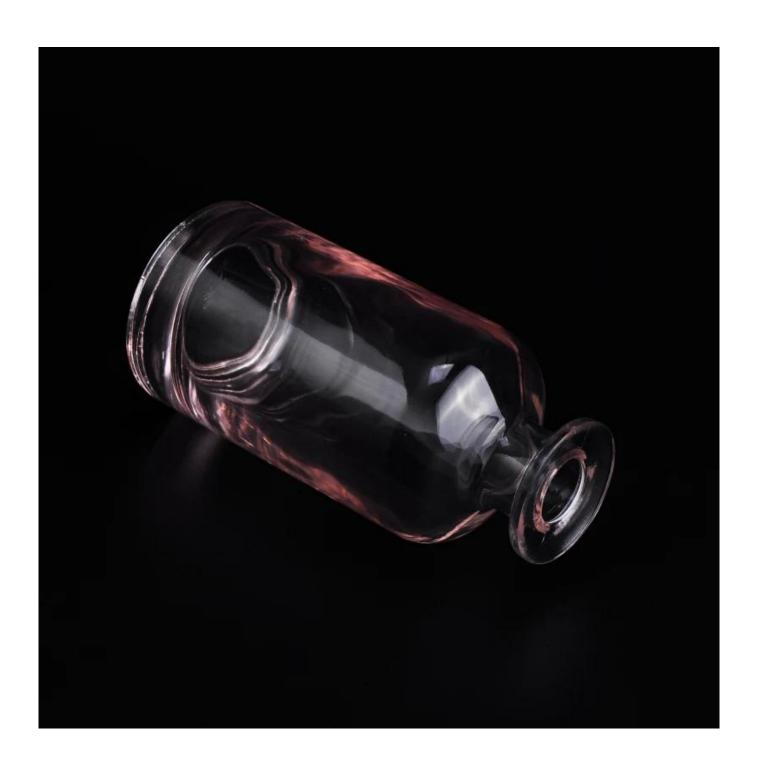

# 8oz wholesales transparent glass diffuser bottles fragrance bottles

Focusing on luxury fragrance products in the latest 10 years, Sunny Glassware is the supplier of 80% fragrance brands in the United States.

**Product Description** 

|                 | SGLG16082904                                                              |
|-----------------|---------------------------------------------------------------------------|
|                 | Top dia:4.5cm                                                             |
|                 | Bottom dia:6.7cm                                                          |
| Item            | Height:14.6cm                                                             |
|                 | Weight:360g                                                               |
|                 | Capacity: 290ml                                                           |
|                 | MOQ:30,000pcs                                                             |
|                 | 1. Any logo printing on the body                                          |
|                 | Any color painted,frost,electroplate, pattern laser carver for the finish |
| for your choice | 3. Special package like shrink wrap, color gift box, white gift box etc   |
|                 | 4. Open new mould for the glass, wood, plastic or metal as you like       |
|                 | 5. Different size and shapes meet your needs                              |

#### **Detailed Images**

stAll the images on this site are copyrighted by Sunny Glassware. Any unauthorized reprinting will be regarded as copyright infringement.