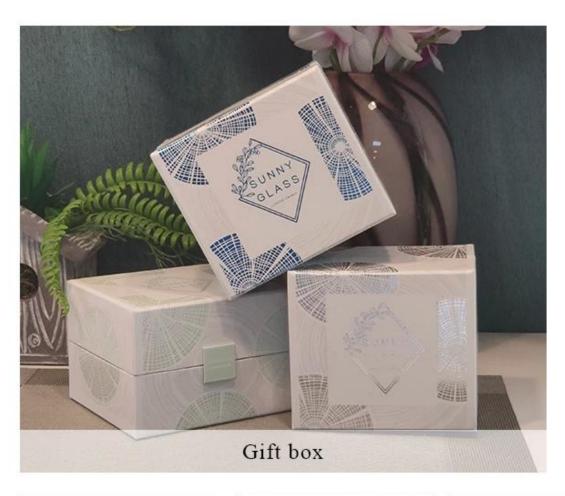

### **Product description**

| product<br>name      | Sunny Glassware Black glass candle jar for making supply wholesale                                                   |
|----------------------|----------------------------------------------------------------------------------------------------------------------|
| Sample time          | <ol> <li>5 days if there is glass shape and size</li> <li>15 days, if you need new shapes and sizes glass</li> </ol> |
| Measure              | Item No.:SGHL21112628 Top dia:80mm Bottom dia:74mm Height:90mm Weight:303g Capacity:290ml                            |
| Packing              | Normal packing,Individual gift box, PVC box, window box, color box, white box, etc                                   |
| <b>Delivery time</b> | Within 35 days after the sample and order confirmed                                                                  |
| Payment term         | 30% deposit by T/T in advance and the balance against the copy of B/L                                                |
| Shipment             | By sea,by air,by Express and your shipping agent is acceptable                                                       |
| Usage<br>Occasion    | Home decor,Wedding Decoration,Wedding Favors,Decoration enhancement,                                                 |