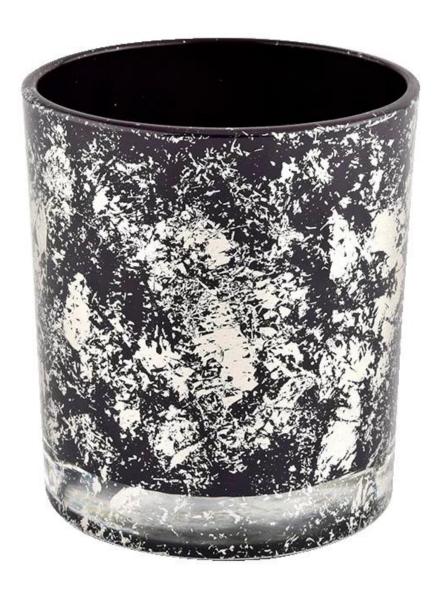

# **Sunny Glassware** Black glass candle jar for making supply wholesale

### **Product description**

| product<br>name      | Sunny Glassware Black glass candle jar for making supply wholesale                                                   |
|----------------------|----------------------------------------------------------------------------------------------------------------------|
| Sample time          | <ol> <li>5 days if there is glass shape and size</li> <li>15 days, if you need new shapes and sizes glass</li> </ol> |
| Measure              | Item No.:SGHL21112628 Top dia:80mm Bottom dia:74mm Height:90mm Weight:303g Capacity:290ml                            |
| Packing              | Normal packing,Individual gift box, PVC box, window box, color box, white box, etc                                   |
| <b>Delivery time</b> | Within 35 days after the sample and order confirmed                                                                  |
| Payment term         | 30% deposit by T/T in advance and the balance against the copy of B/L                                                |
| Shipment             | By sea,by air,by Express and your shipping agent is acceptable                                                       |
| Usage<br>Occasion    | Home decor,Wedding Decoration,Wedding Favors,Decoration enhancement,                                                 |