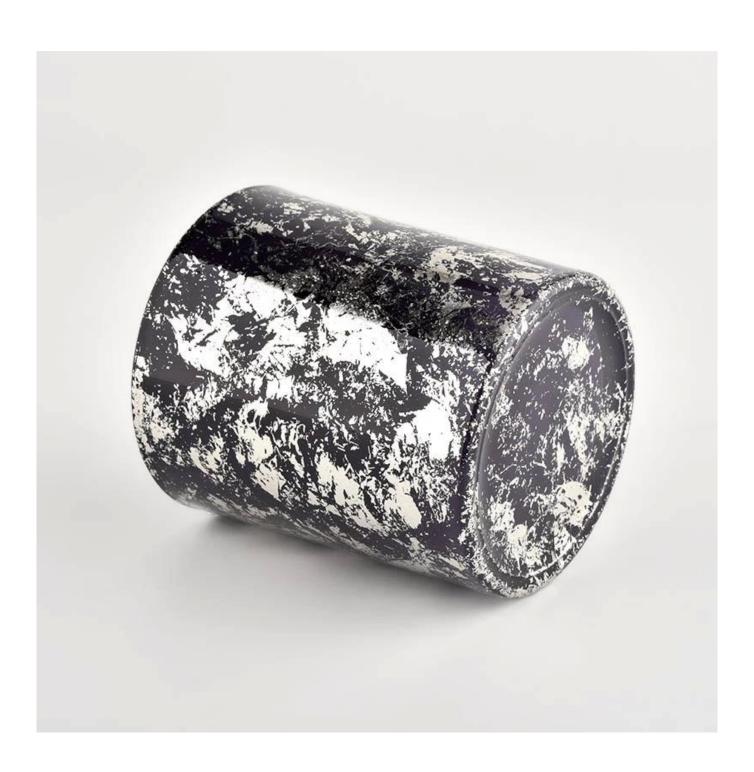

# **Sunny Glassware** Black glass candle jar for making supply wholesale

### **Product description**

| product<br>name      | Sunny Glassware Black glass candle jar for making supply wholesale                                                   |
|----------------------|----------------------------------------------------------------------------------------------------------------------|
| Sample time          | <ol> <li>5 days if there is glass shape and size</li> <li>15 days, if you need new shapes and sizes glass</li> </ol> |
| Measure              | Item No.:SGHL21112628 Top dia:80mm Bottom dia:74mm Height:90mm Weight:303g Capacity:290ml                            |
| Packing              | Normal packing,Individual gift box, PVC box, window box, color box, white box, etc                                   |
| <b>Delivery time</b> | Within 35 days after the sample and order confirmed                                                                  |
| Payment term         | 30% deposit by T/T in advance and the balance against the copy of B/L                                                |
| Shipment             | By sea,by air,by Express and your shipping agent is acceptable                                                       |
| Usage<br>Occasion    | Home decor,Wedding Decoration,Wedding Favors,Decoration enhancement,                                                 |