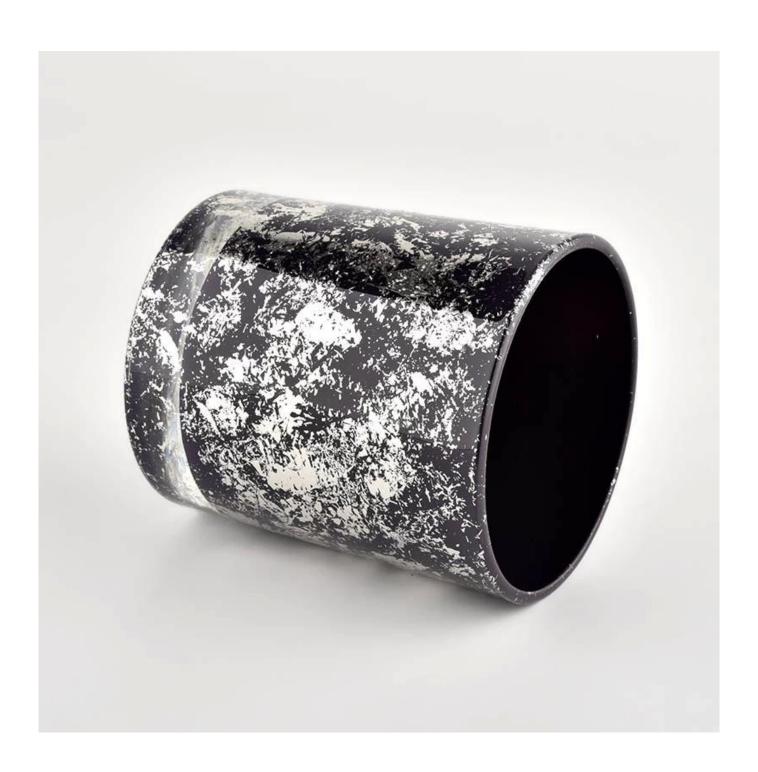

# **Sunny Glassware** Black glass candle jar for making supply wholesale

### **Product description**

| product<br>name      | Sunny Glassware Black glass candle jar for making supply wholesale                                                   |
|----------------------|----------------------------------------------------------------------------------------------------------------------|
| Sample time          | <ol> <li>5 days if there is glass shape and size</li> <li>15 days, if you need new shapes and sizes glass</li> </ol> |
| Measure              | Item No.:SGHL21112628 Top dia:80mm Bottom dia:74mm Height:90mm Weight:303g Capacity:290ml                            |
| Packing              | Normal packing,Individual gift box, PVC box, window box, color box, white box, etc                                   |
| <b>Delivery time</b> | Within 35 days after the sample and order confirmed                                                                  |
| Payment term         | 30% deposit by T/T in advance and the balance against the copy of B/L                                                |
| Shipment             | By sea,by air,by Express and your shipping agent is acceptable                                                       |
| Usage<br>Occasion    | Home decor,Wedding Decoration,Wedding Favors,Decoration enhancement,                                                 |