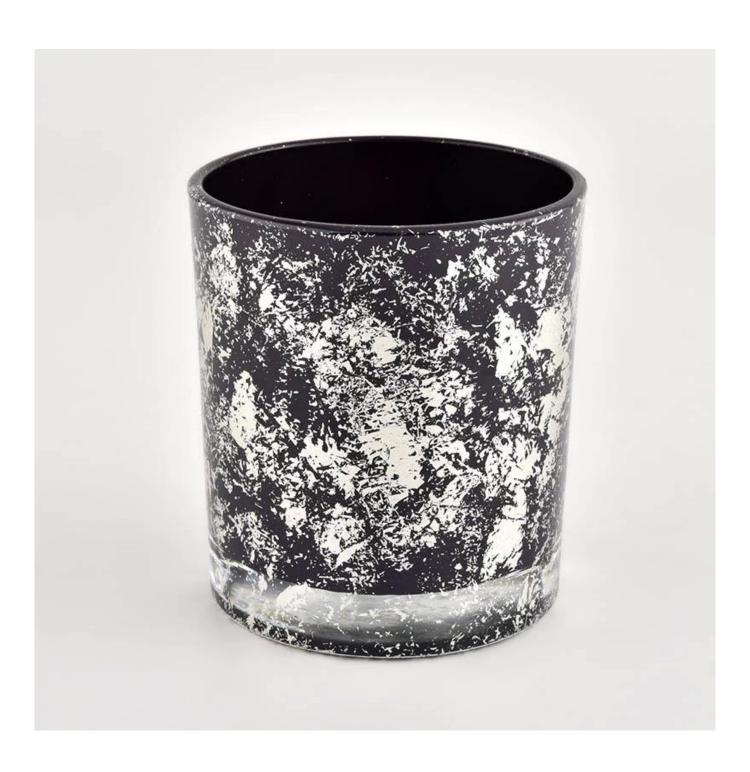

# **Sunny Glassware** Black glass candle jar for making supply wholesale

### **Product description**

| product<br>name      | Sunny Glassware Black glass candle jar for making supply wholesale                                                   |
|----------------------|----------------------------------------------------------------------------------------------------------------------|
| Sample time          | <ol> <li>5 days if there is glass shape and size</li> <li>15 days, if you need new shapes and sizes glass</li> </ol> |
| Measure              | Item No.:SGHL21112628 Top dia:80mm Bottom dia:74mm Height:90mm Weight:303g Capacity:290ml                            |
| Packing              | Normal packing,Individual gift box, PVC box, window box, color box, white box, etc                                   |
| <b>Delivery time</b> | Within 35 days after the sample and order confirmed                                                                  |
| Payment term         | 30% deposit by T/T in advance and the balance against the copy of B/L                                                |
| Shipment             | By sea,by air,by Express and your shipping agent is acceptable                                                       |
| Usage<br>Occasion    | Home decor,Wedding Decoration,Wedding Favors,Decoration enhancement,                                                 |