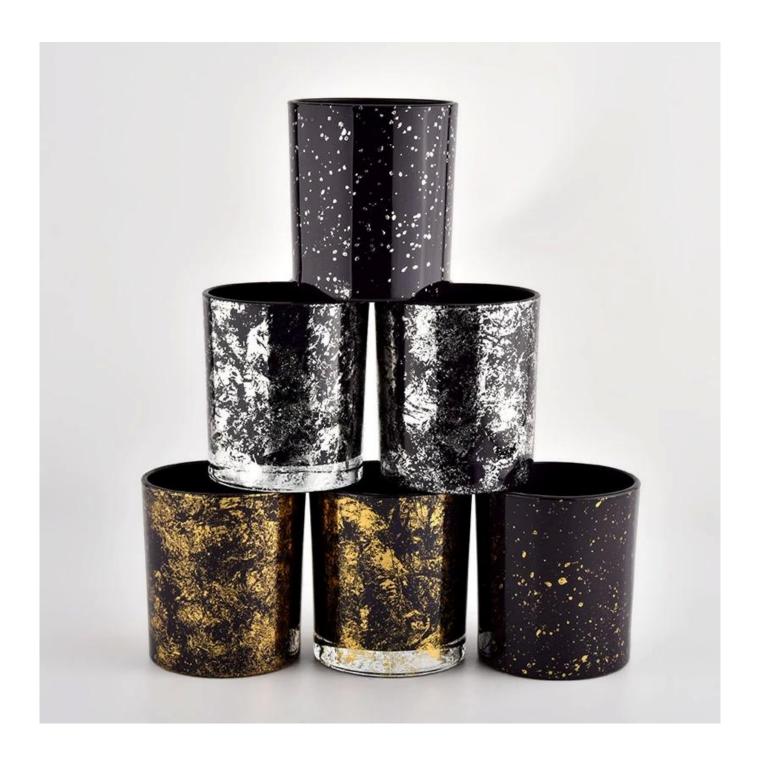

# **Sunny Glassware** Black glass candle jar for making supply wholesale

### **Product description**

| product<br>name      | Sunny Glassware Black glass candle jar for making supply wholesale                                                   |
|----------------------|----------------------------------------------------------------------------------------------------------------------|
| Sample time          | <ol> <li>5 days if there is glass shape and size</li> <li>15 days, if you need new shapes and sizes glass</li> </ol> |
| Measure              | Item No.:SGHL21112628 Top dia:80mm Bottom dia:74mm Height:90mm Weight:303g Capacity:290ml                            |
| Packing              | Normal packing,Individual gift box, PVC box, window box, color box, white box, etc                                   |
| <b>Delivery time</b> | Within 35 days after the sample and order confirmed                                                                  |
| Payment term         | 30% deposit by T/T in advance and the balance against the copy of B/L                                                |
| Shipment             | By sea,by air,by Express and your shipping agent is acceptable                                                       |
| Usage<br>Occasion    | Home decor,Wedding Decoration,Wedding Favors,Decoration enhancement,                                                 |